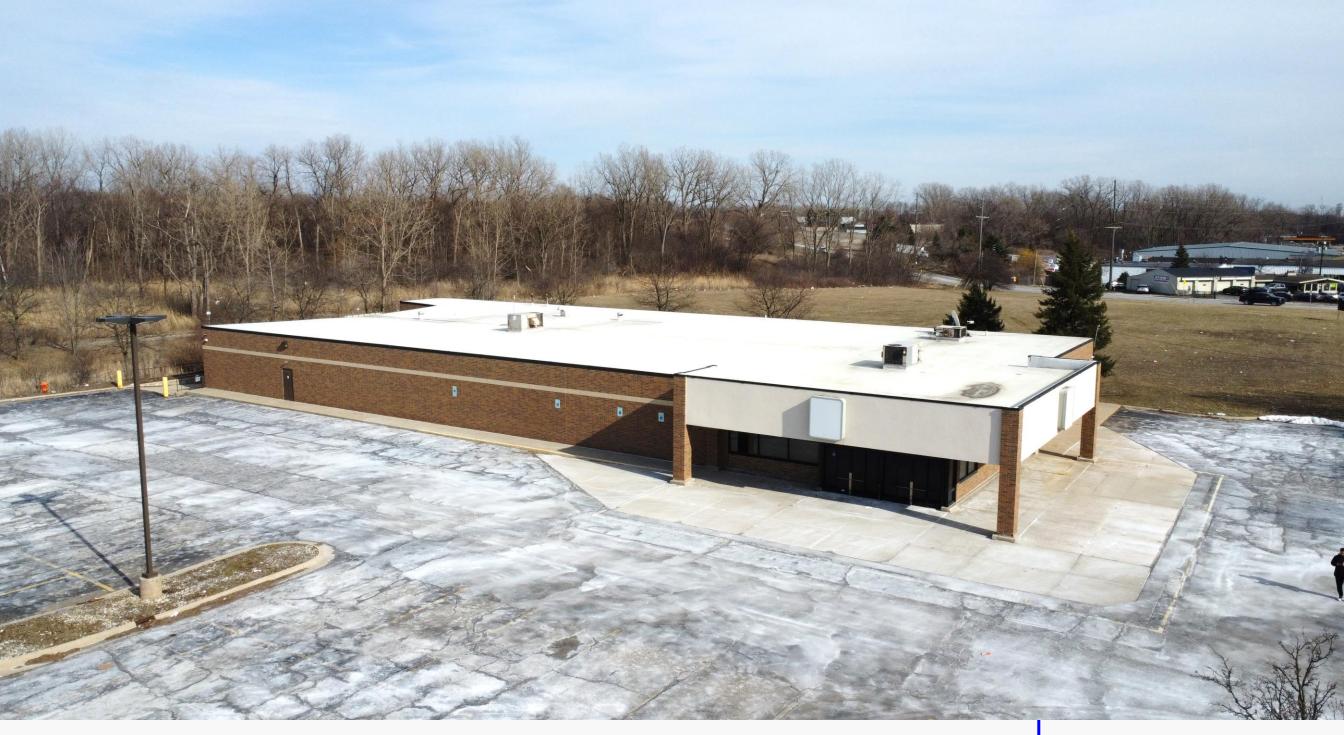

## **PROPERTY INFORMATION**

| Property Address        | 2060 Dixie Highway   |      |  |  |  |  |
|-------------------------|----------------------|------|--|--|--|--|
| City/Township           | Waterford            |      |  |  |  |  |
| Building Size           | 14,860 SF            |      |  |  |  |  |
| Vacant Land – 2.5 Acres | Contact Broker       |      |  |  |  |  |
| Space Available         | 10,000 SF            |      |  |  |  |  |
| Minimum Available       | 2,500 SF             |      |  |  |  |  |
| Asking Rate             | Contact Broker       |      |  |  |  |  |
| Estimated NNN's         | TBD                  |      |  |  |  |  |
| DEMOGRAPHICS            | 1 MILE 3 MILE 5 M    | IILE |  |  |  |  |
| 2022 Population         | 32,943 159,903 496,  | 503  |  |  |  |  |
| 2022 Households         | 12,828 63,763 192,   | 069  |  |  |  |  |
| Avg Household Income    | 62,254 75,156 116,   | 851  |  |  |  |  |
| Median Household Income | e 45,372 54,878 87,2 | 131  |  |  |  |  |

## **AREA TENANTS**

| PROPERTY HIGHLIGHTS |                                                                                                                                                |  |  |  |  |  |  |
|---------------------|------------------------------------------------------------------------------------------------------------------------------------------------|--|--|--|--|--|--|
| -                   | Retail/Medical space available at the corner of Telegraph and Dixie Highway in Waterford, MI.                                                  |  |  |  |  |  |  |
| -                   | 2.5 acres of vacant land available for sale, ground lease, or BTS along Dixie Highway.                                                         |  |  |  |  |  |  |
| -                   | Situated at the hard corner of Telegraph Road and Dixie<br>Highway which features combined traffic counts north of<br>60,000 vehicles per day. |  |  |  |  |  |  |
| -                   | Oakland county Business Center which features 1MM SF of potential development is located within minutes of this site.                          |  |  |  |  |  |  |
| -                   | Site is easily accessible offering a curb cut on Both Telegraph and Dixie Highway.                                                             |  |  |  |  |  |  |
|                     |                                                                                                                                                |  |  |  |  |  |  |