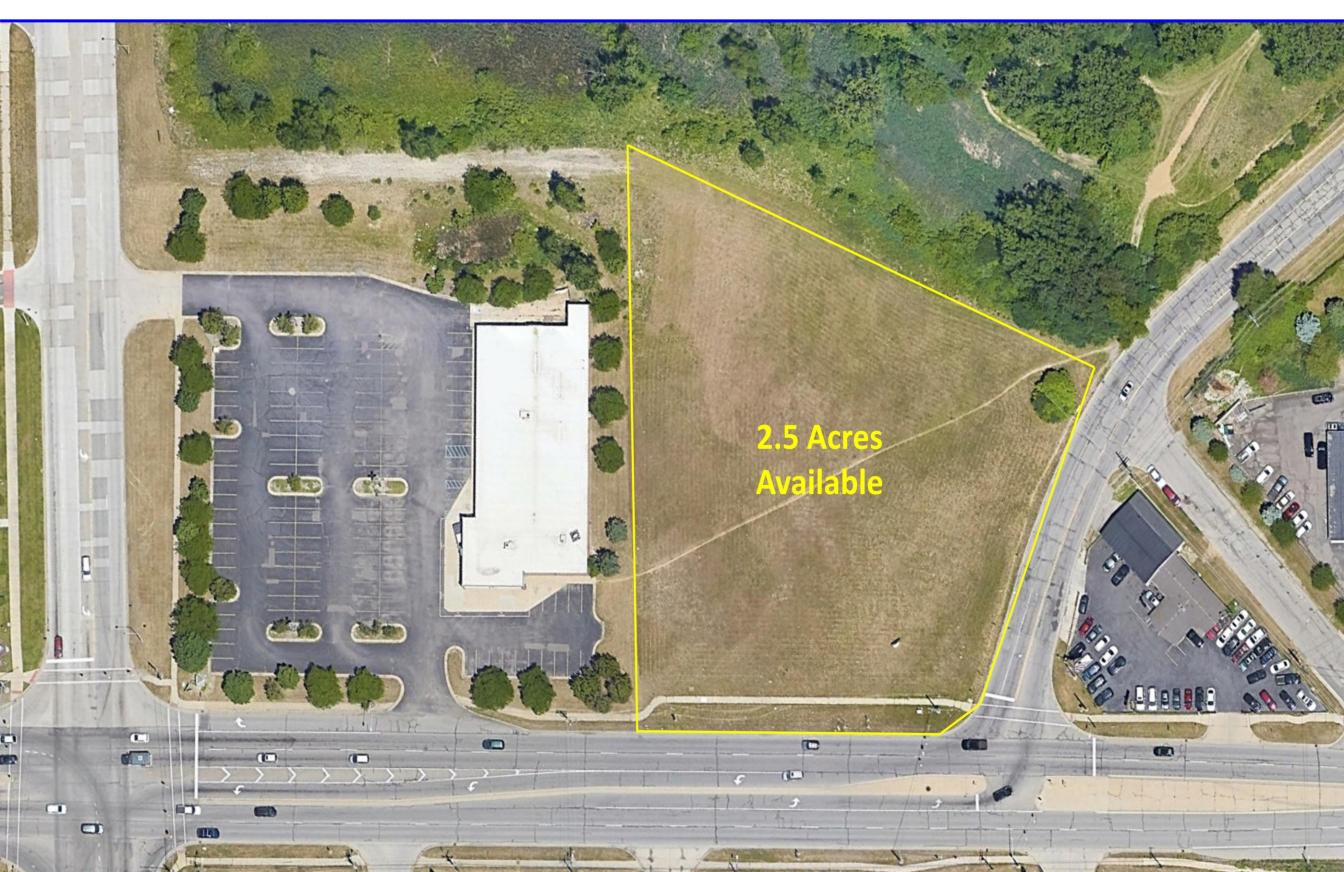

## **PROPERTY INFORMATION**

| Property Address        | 2060 Dixie Highway   |      |  |  |  |  |
|-------------------------|----------------------|------|--|--|--|--|
| City/Township           | Waterford            |      |  |  |  |  |
| Building Size           | 14,860 SF            |      |  |  |  |  |
| Vacant Land – 2.5 Acres | Contact Broker       |      |  |  |  |  |
| Space Available         | 10,000 SF            |      |  |  |  |  |
| Minimum Available       | 2,500 SF             |      |  |  |  |  |
| Asking Rate             | Contact Broker       |      |  |  |  |  |
| Estimated NNN's         | TBD                  |      |  |  |  |  |
| DEMOGRAPHICS            | 1 MILE 3 MILE 5 M    | IILE |  |  |  |  |
| 2022 Population         | 32,943 159,903 496,  | 503  |  |  |  |  |
| 2022 Households         | 12,828 63,763 192,   | 069  |  |  |  |  |
| Avg Household Income    | 62,254 75,156 116,   | 851  |  |  |  |  |
| Median Household Income | e 45,372 54,878 87,2 | 131  |  |  |  |  |

## **AREA TENANTS**

| PROPERTY HIGHLIGHTS |                                                                                                                                                |  |  |  |  |  |  |
|---------------------|------------------------------------------------------------------------------------------------------------------------------------------------|--|--|--|--|--|--|
| -                   | Retail/Medical space available at the corner of Telegraph and Dixie Highway in Waterford, MI.                                                  |  |  |  |  |  |  |
| -                   | 2.5 acres of vacant land available for sale, ground lease, or BTS along Dixie Highway.                                                         |  |  |  |  |  |  |
| -                   | Situated at the hard corner of Telegraph Road and Dixie<br>Highway which features combined traffic counts north of<br>60,000 vehicles per day. |  |  |  |  |  |  |
| -                   | Oakland county Business Center which features 1MM SF of potential development is located within minutes of this site.                          |  |  |  |  |  |  |
| -                   | Site is easily accessible offering a curb cut on Both Telegraph and Dixie Highway.                                                             |  |  |  |  |  |  |
|                     |                                                                                                                                                |  |  |  |  |  |  |

2060 DIXIE HIGHWAY VACANT LAND

2060 DIXIE HIGHWAY