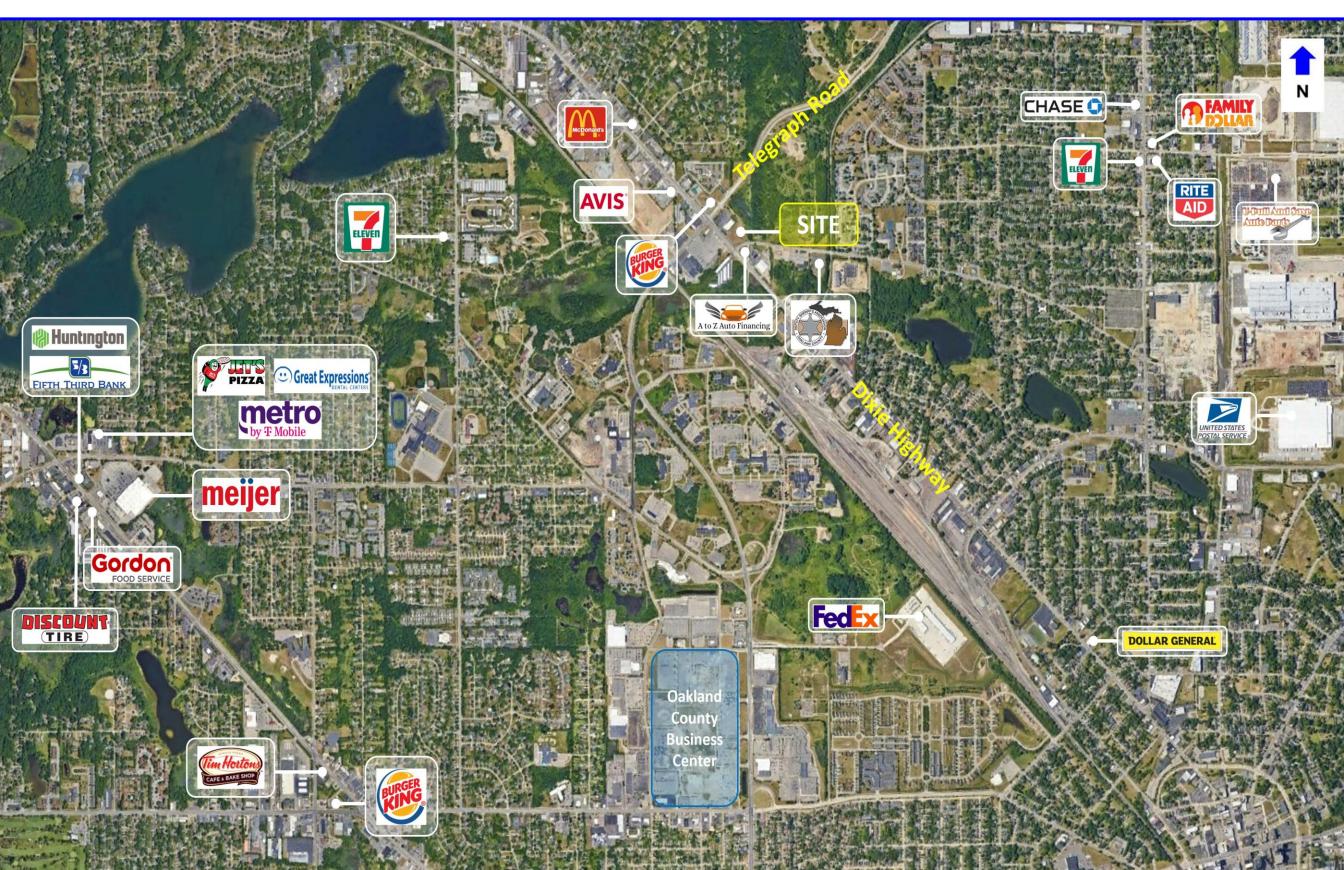

## **AREA TENANTS**

| PROPERTY HIGHLIGHTS |                                                                                                                                                |  |  |  |  |  |  |
|---------------------|------------------------------------------------------------------------------------------------------------------------------------------------|--|--|--|--|--|--|
| -                   | Retail/Medical space available at the corner of Telegraph and Dixie Highway in Waterford, MI.                                                  |  |  |  |  |  |  |
| -                   | 2.5 acres of vacant land available for sale, ground lease, or BTS along Dixie Highway.                                                         |  |  |  |  |  |  |
| -                   | Situated at the hard corner of Telegraph Road and Dixie<br>Highway which features combined traffic counts north of<br>60,000 vehicles per day. |  |  |  |  |  |  |
| -                   | Oakland county Business Center which features 1MM SF of potential development is located within minutes of this site.                          |  |  |  |  |  |  |
| -                   | Site is easily accessible offering a curb cut on Both Telegraph and Dixie Highway.                                                             |  |  |  |  |  |  |
|                     |                                                                                                                                                |  |  |  |  |  |  |