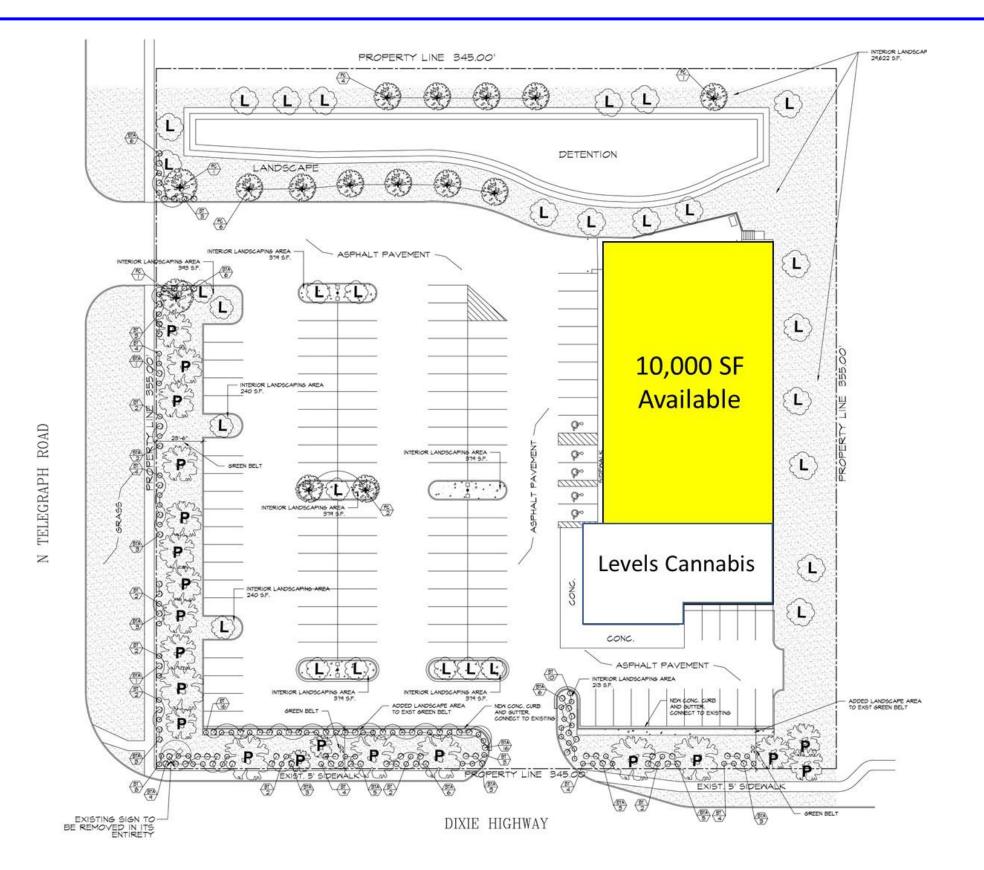

## **PROPERTY INFORMATION**

| Property Address        | 2060 Dixie Highway   |      |  |  |  |  |
|-------------------------|----------------------|------|--|--|--|--|
| City/Township           | Waterford            |      |  |  |  |  |
| Building Size           | 14,860 SF            |      |  |  |  |  |
| Vacant Land – 2.5 Acres | Contact Broker       |      |  |  |  |  |
| Space Available         | 10,000 SF            |      |  |  |  |  |
| Minimum Available       | 2,500 SF             |      |  |  |  |  |
| Asking Rate             | Contact Broker       |      |  |  |  |  |
| Estimated NNN's         | TBD                  |      |  |  |  |  |
| DEMOGRAPHICS            | 1 MILE 3 MILE 5 M    | IILE |  |  |  |  |
| 2022 Population         | 32,943 159,903 496,  | 503  |  |  |  |  |
| 2022 Households         | 12,828 63,763 192,   | 069  |  |  |  |  |
| Avg Household Income    | 62,254 75,156 116,   | 851  |  |  |  |  |
| Median Household Income | e 45,372 54,878 87,2 | 131  |  |  |  |  |

## **AREA TENANTS**

| PROPERTY HIGHLIGHTS |                                                                                                                                                |  |  |  |  |  |  |
|---------------------|------------------------------------------------------------------------------------------------------------------------------------------------|--|--|--|--|--|--|
| -                   | Retail/Medical space available at the corner of Telegraph and Dixie Highway in Waterford, MI.                                                  |  |  |  |  |  |  |
| -                   | 2.5 acres of vacant land available for sale, ground lease, or BTS along Dixie Highway.                                                         |  |  |  |  |  |  |
| -                   | Situated at the hard corner of Telegraph Road and Dixie<br>Highway which features combined traffic counts north of<br>60,000 vehicles per day. |  |  |  |  |  |  |
| -                   | Oakland county Business Center which features 1MM SF of potential development is located within minutes of this site.                          |  |  |  |  |  |  |
| -                   | Site is easily accessible offering a curb cut on Both Telegraph and Dixie Highway.                                                             |  |  |  |  |  |  |
|                     |                                                                                                                                                |  |  |  |  |  |  |