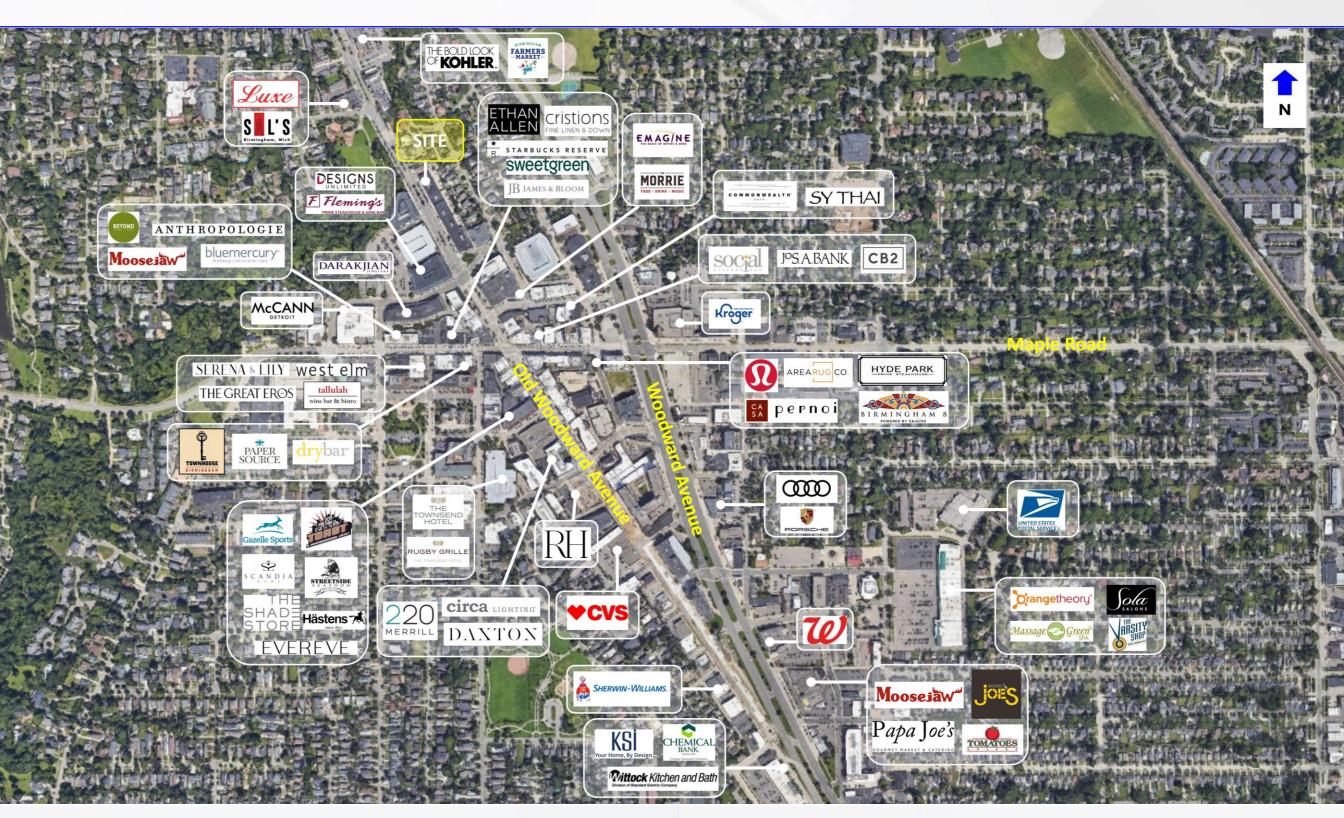

#### **AREA TENANTS**

west elm

#### **PROPERTY HIGHLIGHTS**

- Class A office space available on Old Woodward.
- Prestigious office located in the heart of downtown Birmingham.
- Dedicated covered parking available on site with additional parking nearby.
- Within walking distance to all the major restaurants, coffee shops and shopping.

**AERIAL** 