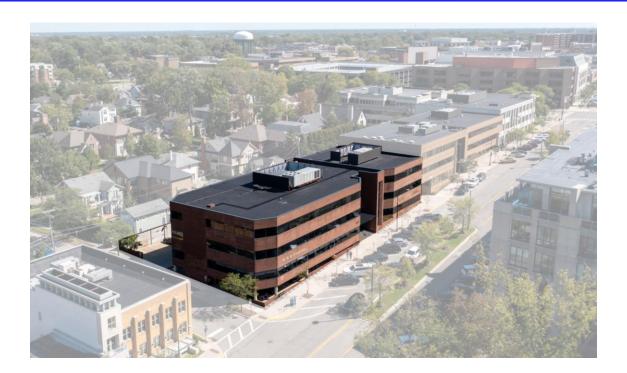

imum Available  | 929 SF             |
| Maximum Available  | 4,158 SF           |
| Asking Rental Rate | \$35 PSF           |
|                    |                    |

#### **AREA TENANTS**













west elm







## **DEMOGRAPHICS (FIVE-MILE RADIUS)**



**POPULATION** 219,575 PEOPLE



MEDIAN AGE 43.8 YEARS OLD



**HOUSEHOLDS** 93,283



**CONSUMER SPENDING** \$3.5 BILLION ANNUALLY



**AVG HOUSEHOLD INCOME** \$129,995/ANNUALLY



**DAYTIME EMPLOYEES** 163,541 EMPLOYEES

#### **PROPERTY HIGHLIGHTS**

- Class A office space available on Old Woodward.
- Prestigious office located in the heart of downtown Birmingham.
- Dedicated covered parking available on site with additional parking nearby.
- Within walking distance to all the major restaurants, coffee shops and shopping.









**AERIAL** 





## **DEMOGRAPHICS**



| POPULATION                    | 1 MILE | 3 MILE                               | 5 MILE                               | HOUSEHOLDS                             | 1 MILE                                     | 3 MILE                                   |                                           |                                           |                                          |                                          |                                            |                                            |                                |                                  |                                      |                                      |                                      |                                      |