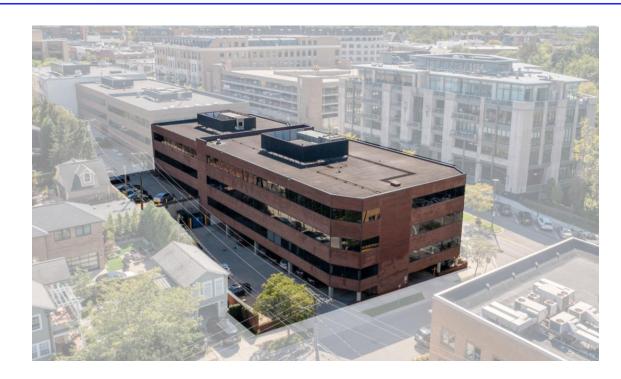

inimum Available  | 929 SF             |
| Maximum Available  | 4,158 SF           |
| Asking Rental Rate | \$35 PSF           |
|                    |                    |

#### **AREA TENANTS**













west elm







## **DEMOGRAPHICS (FIVE-MILE RADIUS)**



**POPULATION** 219,575 PEOPLE



MEDIAN AGE 43.8 YEARS OLD



**HOUSEHOLDS** 93,283



**CONSUMER SPENDING** \$3.5 BILLION ANNUALLY



**AVG HOUSEHOLD INCOME** \$129,995/ANNUALLY



**DAYTIME EMPLOYEES** 163,541 EMPLOYEES

#### **PROPERTY HIGHLIGHTS**

- Class A office space available on Old Woodward.
- Prestigious office located in the heart of downtown Birmingham.
- Dedicated covered parking available on site with additional parking nearby.
- Within walking distance to all the major restaurants, coffee shops and shopping.









**AERIAL** 





## **DEMOGRAPHICS**



| POPULATION                    | 1 MILE | 3 MILE                               | 5 MILE                               | HOUSEHOLDS                             | 1 MILE                                     | 3 MILE                                   |                                           |                                           |                                          |                                          |                                            |                                            |                                |                                  |                                      |                                      |                                      |                                      |