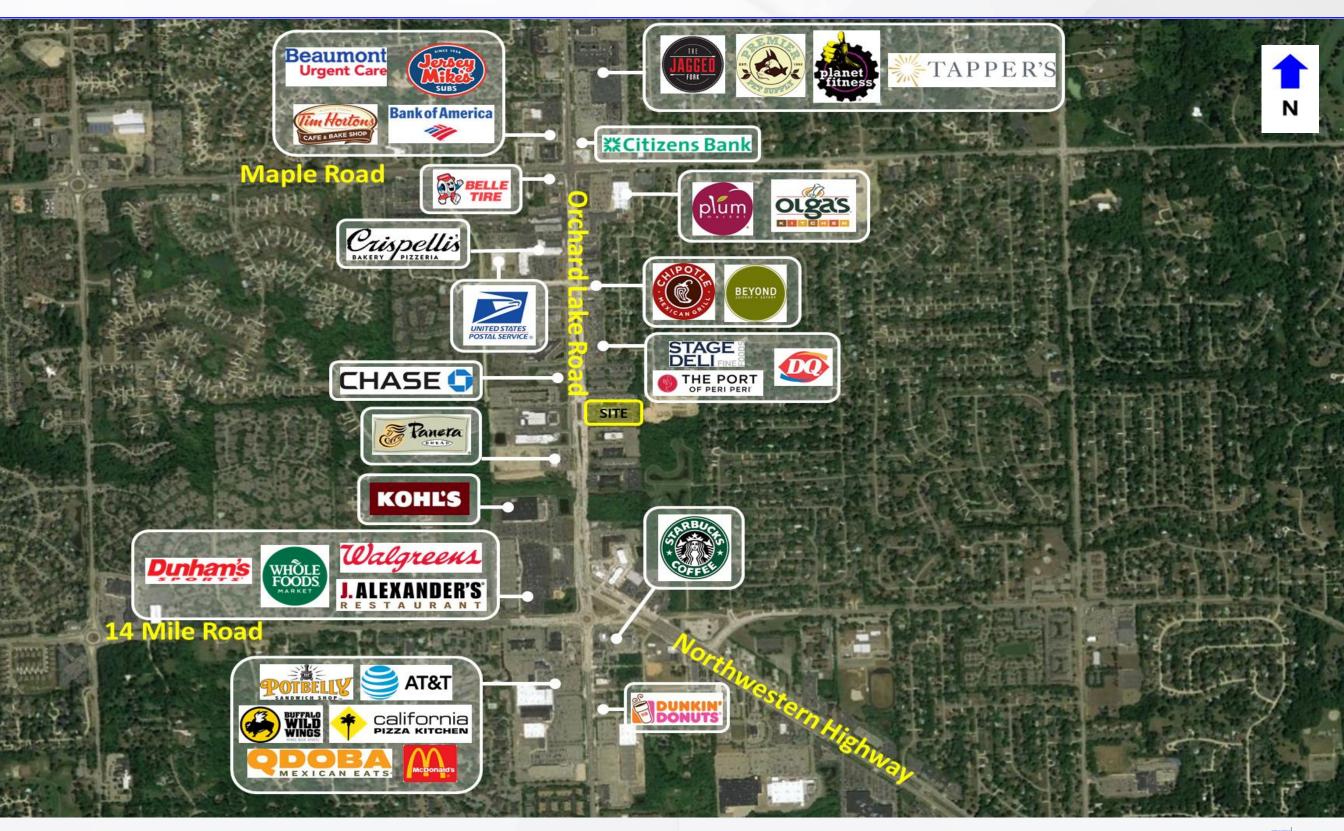

#### **AREA TENANTS**

ODOBA

### **PROPERTY HIGHLIGHTS**

| - | Crown Center Office Building is well located on Orchard Lake Road between<br>Fourteen Mile & Maple Roads in West Bloomfield, MI.                          |
|---|-----------------------------------------------------------------------------------------------------------------------------------------------------------|
| - | The office building is serviced by several restaurants, hotels and national retailers operating within the immediate marketplace.                         |
| - | The site offers great visibility to the highly traveled Orchard Lake Road and provides excellent parking for employees and visitors to take advantage of. |