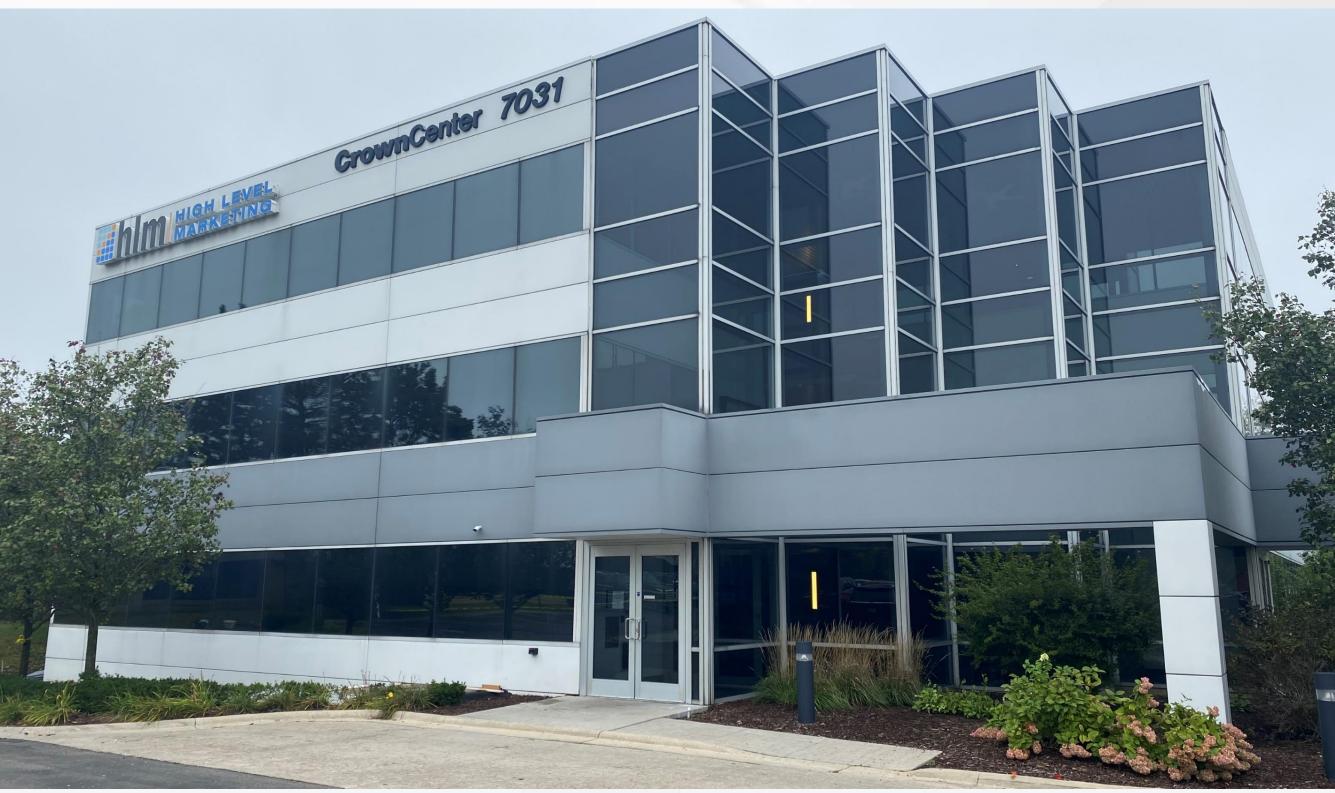

#### **PROPERTY INFORMATION**

| Property Address   | 7031 Orchard Lake Road   |
|--------------------|--------------------------|
| City/Township      | West Bloomfield          |
| Building Size      | 42,000 SF                |
| Space Available    | 4,765 SF                 |
| Minimum Available  | Contact Broker           |
| Maximum Available  | 4,765 SF                 |
| Asking Rental Rate | \$18.00 Gross + Electric |
| Parking            | 180 Spaces               |

### **PROPERTY HIGHLIGHTS**

| - | Crown Center Office Building is well located on Orchard Lake Road between<br>Fourteen Mile & Maple Roads in West Bloomfield, MI.                          |
|---|-----------------------------------------------------------------------------------------------------------------------------------------------------------|
| - | The office building is serviced by several restaurants, hotels and national retailers operating within the immediate marketplace.                         |
| - | The site offers great visibility to the highly traveled Orchard Lake Road and provides excellent parking for employees and visitors to take advantage of. |