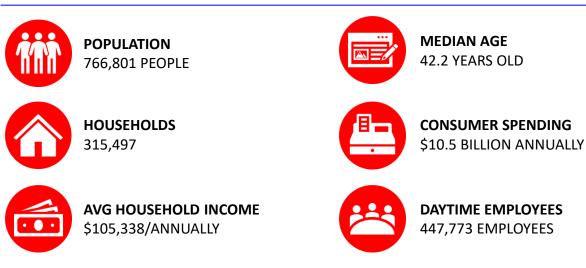

## **DEMOGRAPHICS (FIVE-MILE RADIUS)**

## CROWN CENTER DEMOGRAPHICS

| POPULATION                     | 1 MILE      | 3 MILE        | 5 MILE          |  |  |
|--------------------------------|-------------|---------------|-----------------|--|--|
| 2010 Population                | 31,107      | 149,840       | 737,740         |  |  |
| 2023 Population                | 31,108      | 155,072       | 766,801         |  |  |
| 2028 Population Projection     | 31,061      | 155,795       | 772,749         |  |  |
| Annual Growth 2010-2022        | 0.00%       | 0.30%         | 0.30%           |  |  |
| Annual Growth 2022-2027        | 0.00%       | 0.10%         | 0.20%           |  |  |
| Median Age                     | 46.3        | 44.5          | 42.2            |  |  |
| Bachelor's Degree or Higher    | 57%         | 58%           | 44%             |  |  |
| POPULATION BY RACE             | 1 MILE      | 3 MILE        | 5 MILE          |  |  |
| White                          | 21,680      | 102,537       | 508,153         |  |  |
| Black                          | 5,007       | 28,748        | 171,785         |  |  |
| American Indian/Alaskan Native |             |               |                 |  |  |
|                                | 39          | 265           | 2,327           |  |  |
| Asian                          | 39<br>3,628 | 265<br>19,715 | 2,327<br>65,573 |  |  |
|                                |             |               |                 |  |  |
| Asian                          | 3,628       | 19,715        | 65,573          |  |  |

| 1 MILE         | 3 MILE                                                                                  | 5 MILE                                                                                                         |  |
|----------------|-----------------------------------------------------------------------------------------|----------------------------------------------------------------------------------------------------------------|--|
| 12,245         | 60,157                                                                                  | 302,455                                                                                                        |  |
| 12,323         | 62,755                                                                                  | 315,497                                                                                                        |  |
| 12,321         | 63,146                                                                                  | 318,173                                                                                                        |  |
| 9,277          | 44,094                                                                                  | 216,944                                                                                                        |  |
| 3,043          | 19,051                                                                                  | 101,229                                                                                                        |  |
| 127,113        | 124,371                                                                                 | 105,338<br>78,361                                                                                              |  |
| 105,523        | 96,274                                                                                  |                                                                                                                |  |
| 1 MILE         | 3 MILE                                                                                  | 5 MILE                                                                                                         |  |
| 1,736          | 8,887                                                                                   | 56,786                                                                                                         |  |
|                |                                                                                         |                                                                                                                |  |
| 1,459          | 8,483                                                                                   | 50,957                                                                                                         |  |
| 1,459<br>1,334 | 8,483<br>7,362                                                                          | 50,957<br>39,091                                                                                               |  |
|                |                                                                                         |                                                                                                                |  |
| 1,334          | 7,362                                                                                   | 39,091                                                                                                         |  |
| 1,334<br>1,290 | 7,362<br>7,018                                                                          | 39,091<br>34,531                                                                                               |  |
|                | 12,323<br>12,321<br>9,277<br>3,043<br><b>127,113</b><br><b>105,523</b><br><b>1 MILE</b> | 12,323 62,755   12,321 63,146   9,277 44,094   3,043 19,051   127,113 124,371   105,523 96,274   1 MILE 3 MILE |  |

CROWN CENTER DAYTIME POPULATION

|                                  | ONE MILE           |                     |                              | THREE MILE         |                     |                              | FIVE MILE          |                     |                              |
|----------------------------------|--------------------|---------------------|------------------------------|--------------------|---------------------|------------------------------|--------------------|---------------------|------------------------------|
| DAYTIME EMPLOYMENT               | TOTAL<br>EMPLOYEES | TOTAL<br>BUSINESSES | EMPLOYEES<br>PER<br>BUSINESS | TOTAL<br>EMPLOYEES | TOTAL<br>BUSINESSES | EMPLOYEES<br>PER<br>BUSINESS | TOTAL<br>EMPLOYEES | TOTAL<br>BUSINESSES | EMPLOYEES<br>PER<br>BUSINESS |
| Service-Producing Industries     | 16,657             | 2,737               | 6                            | 93,966             | 11,277              | 8                            | 398,982            | 45,166              | 9                            |
| Trade Transportation & Utilities | 1,982              | 230                 | 9                            | 12,148             | 968                 | 13                           | 66,058             | 5,462               | 12                           |
| Information                      | 919                | 39                  | 24                           | 6,157              | 211                 | 29                           | 15,143             | 895                 | 17                           |
| Financial Activities             | 2,207              | 367                 | 6                            | 14,887             | 1,443               | 10                           | 47,323             | 5,334               | 9                            |
| Professional & Business Services | 3,532              | 550                 | 6                            | 18,622             | 2,205               | 8                            | 69,879             | 7,552               | 9                            |
| Education & Health Services      | 4,735              | 1,179               | 4                            | 25,008             | 4,922               | 5                            | 110,707            | 18,763              | 6                            |
| Leisure & Hospitality            | 1,624              | 151                 | 11                           | 7,790              | 627                 | 12                           | 42,349             | 2,899               | 15                           |
| Other Services                   | 1,386              | 212                 | 7                            | 7,259              | 814                 | 9                            | 26,385             | 3,767               | 7                            |
| Public Administration            | 272                | 9                   | 30                           | 2,095              | 87                  | 24                           | 21,138             | 494                 | 43                           |
| Goods-Producing Industries       | 607                | 117                 | 5                            | 10,234             | 568                 | 18                           | 48,791             | 3,142               | 16                           |
| Natural Resources & Mining       | 10                 | 4                   | 3                            | 40                 | 15                  | 3                            | 226                | 57                  | 4                            |
| Construction                     | 399                | 85                  | 5                            | 2,807              | 343                 | 8                            | 13,874             | 1,796               | 8                            |
| Manufacturing                    | 198                | 28                  | 7                            | 7,387              | 210                 | 35                           | 34,691             | 1,289               | 27                           |
| Total                            | 17,264             | 2,854               | 6                            | 104,200            | 11,845              | 9                            | 447,773            | 48,308              | 9                            |