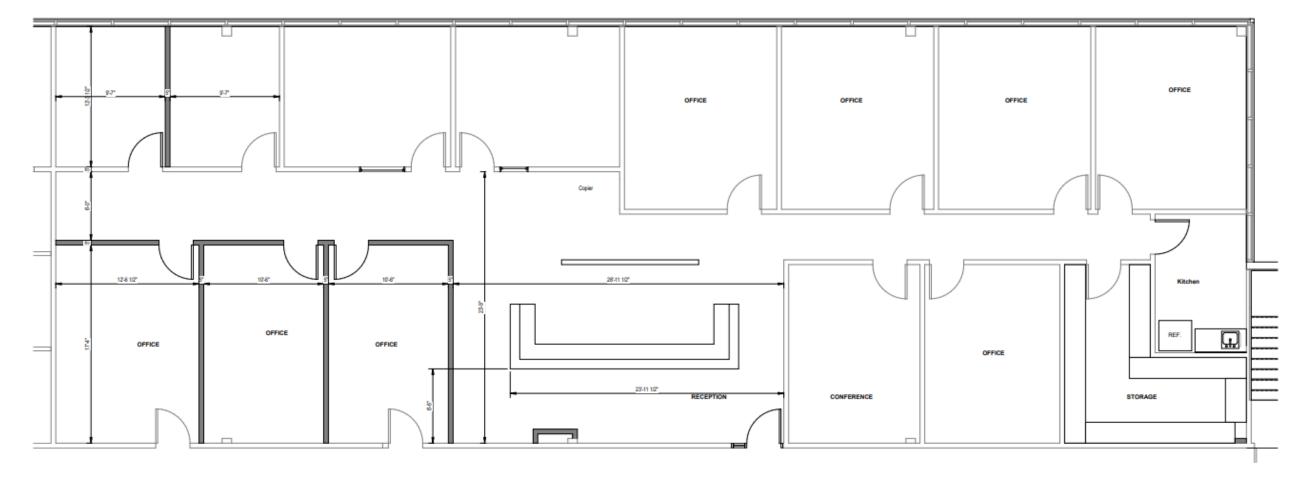

BUFFALO WILD WINGS

The common areas within the building were recently renovated including the main entrance.

3 2ND FLOOR- UNIT 203 1/4" = 1'-0" CROWN CENTER