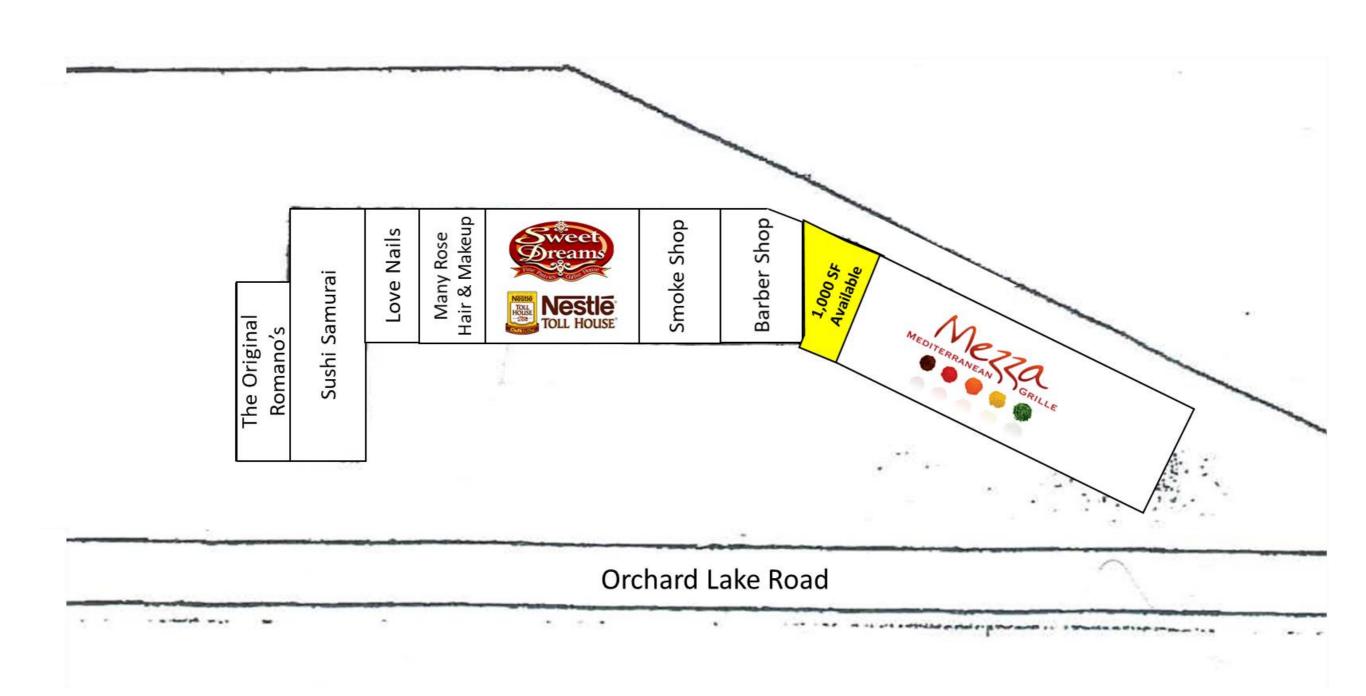

#### **PROPERTY HIGHLIGHTS**

Join Mezza Mediterranean Grill, Nestle Toll House Café and Banks Vacuum Superstore at Essco Plaza located on Orchard Lake Road just South of Pontiac Trail.

1,000 SF +/- unit recently made available and can be delivered in white-box condition between MZ Barbers and Mezza Grille.