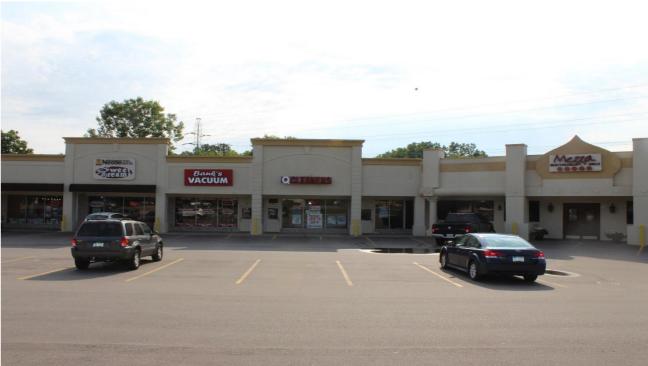

#### **PROPERTY HIGHLIGHTS**

Join Mezza Mediterranean Grill, Nestle Toll House Café and Banks Vacuum Superstore at Essco Plaza located on Orchard Lake Road just South of Pontiac Trail.

1,000 SF +/- unit recently made available and can be delivered in white-box condition between MZ Barbers and Mezza Grille.

Kroger and CVS operating in close proximity to the site. Orchard Lake Road and Pontiac Trail both carry a high amount of traffic in front of Essco Plaza.

In addition to strong visibility, the site also offers great accessibility with multiple curb cuts off of Orchard Lake Road.