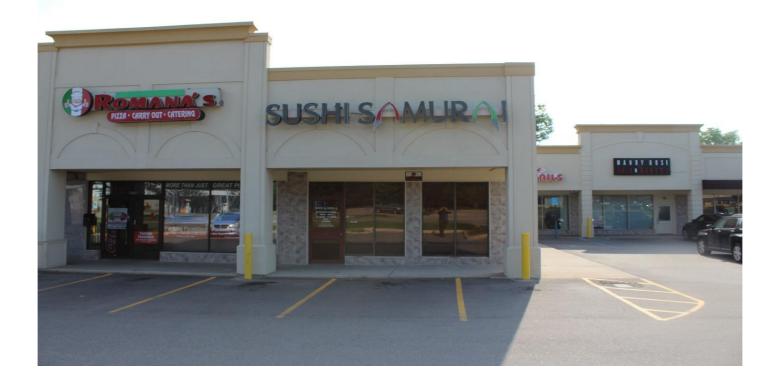

#### **PROPERTY HIGHLIGHTS**

Join Mezza Mediterranean Grill, Nestle Toll House Café and Banks Vacuum Superstore at Essco Plaza located on Orchard Lake Road just South of Pontiac Trail.

1,000 SF +/- unit recently made available and can be delivered in white-box condition between MZ Barbers and Mezza Grille.