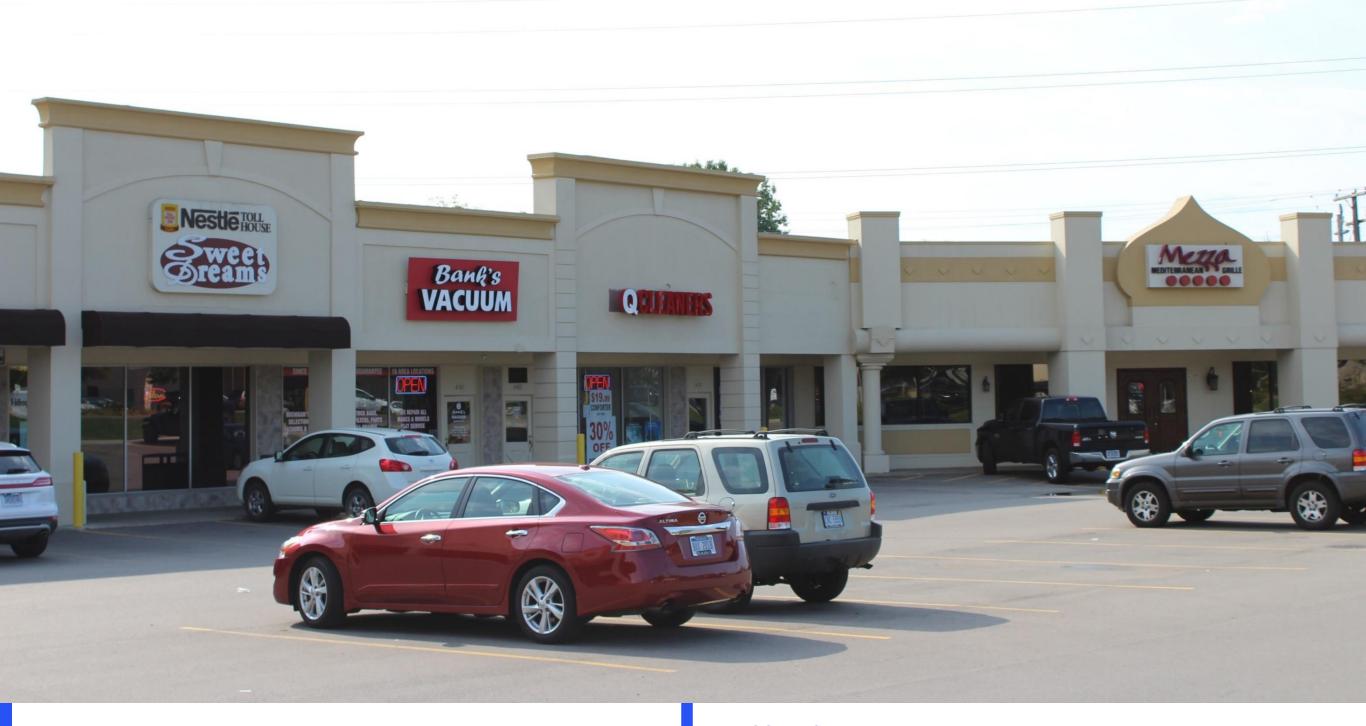

#### **PROPERTY HIGHLIGHTS**

Join Mezza Mediterranean Grill, Nestle Toll House Café and Banks Vacuum Superstore at Essco Plaza located on Orchard Lake Road just South of Pontiac Trail.

1,000 SF +/- unit recently made available and can be delivered in white-box condition between MZ Barbers and Mezza Grille.

Kroger and CVS operating in close proximity to the site. Orchard Lake Road and Pontiac Trail both carry a high amount of traffic in front of Essco Plaza.

In addition to strong visibility, the site also offers great accessibility with multiple curb cuts off of Orchard Lake Road.