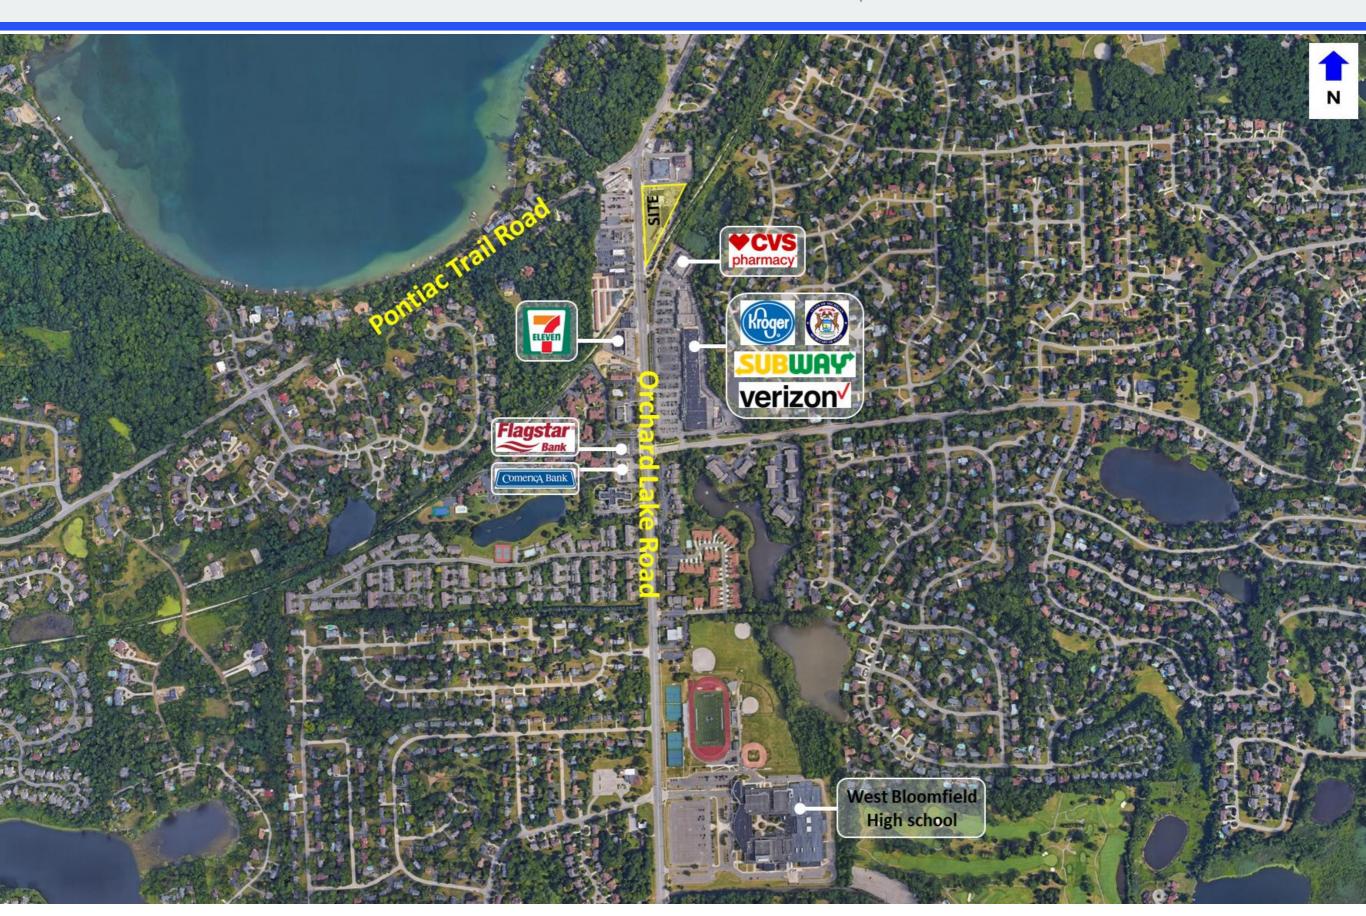

## ESSCO PLAZA – ORCHARD LAKE

**AERIAL MAP** 

This information has been secured from sources we believe to be reliable, but we make no representations or warranties, expressed or implied, as to the accuracy of the information.

Kroger and CVS operating in close proximity to the site. Orchard Lake Road and Pontiac Trail both carry a high amount of traffic in front of Essco Plaza.

In addition to strong visibility, the site also offers great accessibility with multiple curb cuts off of Orchard Lake Road.

West Bloomfield High School is located down the street from the site.