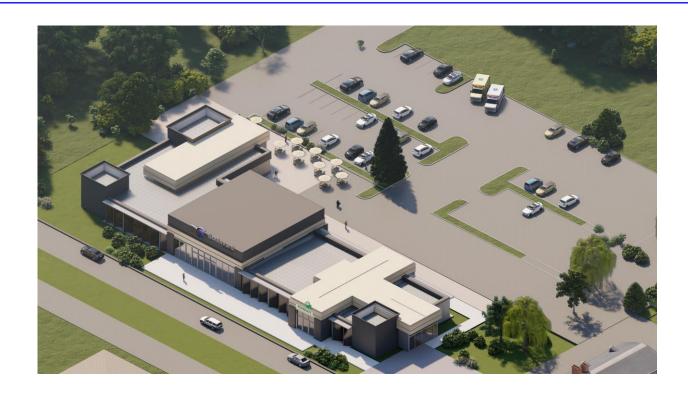

|
| Estimated NNN's    | TBD                         |
|                    |                             |

#### **AREA TENANTS**



















### **DEMOGRAPHICS (FIVE-MILE RADIUS)**



**POPULATION** 158,353 PEOPLE

**HOUSEHOLDS** 

63,413



**MEDIAN AGE** 44.5 YEARS OLD



**CONSUMER SPENDING** \$2.4 BILLION ANNUALLY



**AVG HOUSEHOLD INCOME** \$123,083/ANNUALLY



**DAYTIME EMPLOYEES** 83,769 EMPLOYEES

#### **PROPERTY HIGHLIGHTS**

- New Office/Medical Development available for lease at the NWQ of Maple and Farmington Roads.
- 1,400 SF to 32,000 SF is available for lease.
- Delivery is expected to be 3rd quarter of 2024.
- Site is accessible from both Maple and Farmington Roads.
- Visibility to Maple Road is at a premium which provides high traffic counts.









SITE PLAN





AERIAL





## DEMOGRAPHICS



| POPULATION                     | 1 MILE | L MILE 3 MILE 5 M | MILE 5 MILE HOUSEHOLDS |                            | 1 MILE  | 3 MILE  |          |  |
|--------------------------------|--------|-------------------|------------------------|----------------------------|---------|---------|----------|--|
| 2010 Population                | 11,028 | 66,812            | 152,596                | 2010 Households            | 4,073   | 25,694  |          |  |
| 2023 Population                | 11,084 | 67,830            | 158,353                | 2023 Households            | 4,171   | 26,232  |          |  |
| 2028 Population Projection     | 11,076 | 67,913            | 159,167                | 2028 Household Projection  | 4,184   | 26,295  |