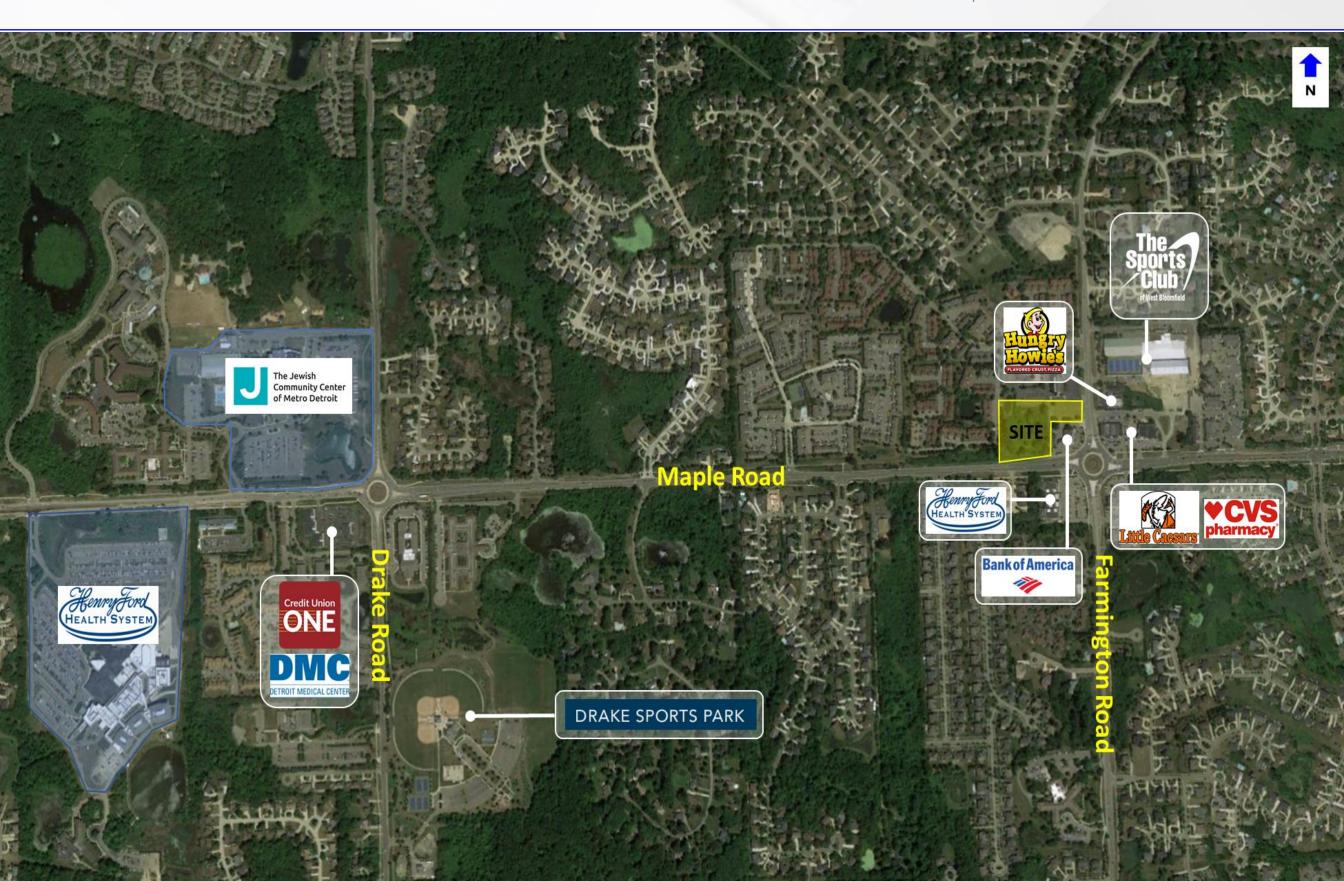

NNN's    | TBD                         |
|                    |                             |

#### **AREA TENANTS**



















### **DEMOGRAPHICS (FIVE-MILE RADIUS)**



**POPULATION** 158,353 PEOPLE

**HOUSEHOLDS** 

63,413



**MEDIAN AGE** 44.5 YEARS OLD



**CONSUMER SPENDING** \$2.4 BILLION ANNUALLY



**AVG HOUSEHOLD INCOME** \$123,083/ANNUALLY



**DAYTIME EMPLOYEES** 83,769 EMPLOYEES

#### **PROPERTY HIGHLIGHTS**

- New Office/Medical Development available for lease at the NWQ of Maple and Farmington Roads.
- 1,400 SF to 32,000 SF is available for lease.
- Delivery is expected to be 3rd quarter of 2024.
- Site is accessible from both Maple and Farmington Roads.
- Visibility to Maple Road is at a premium which provides high traffic counts.









SITE PLAN





AERIAL





## DEMOGRAPHICS



| POPULATION                     | 1 MILE | L MILE 3 MILE 5 M | MILE 5 MILE HOUSEHOLDS |                            | 1 MILE  | 3 MILE  |          |  |
|--------------------------------|--------|-------------------|------------------------|----------------------------|---------|---------|----------|--|
| 2010 Population                | 11,028 | 66,812            | 152,596                | 2010 Households            | 4,073   | 25,694  |          |  |
| 2023 Population                | 11,084 | 67,830            | 158,353                | 2023 Households            | 4,171   | 26,232  |          |  |
| 2028 Population Projection     | 11,076 | 67,913            | 159,167                | 2028 Household Projection  | 4,184   | 26,295  |          |  |
| Annual Growth 201