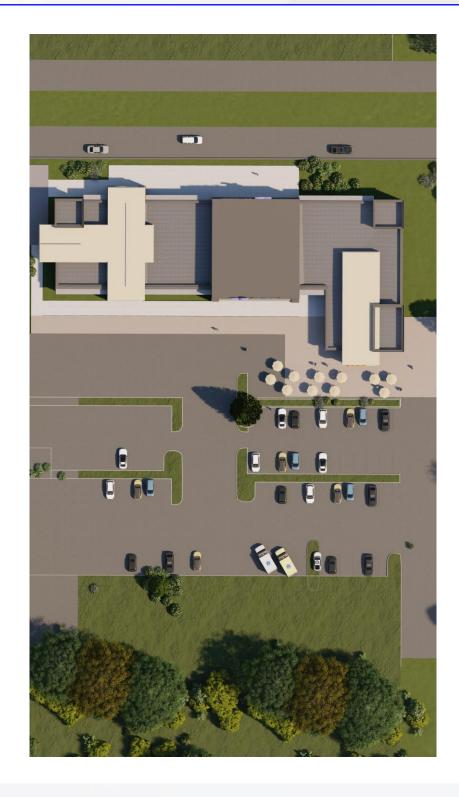

|
| Estimated NNN's    | TBD                         |
|                    |                             |

#### **AREA TENANTS**



















### **DEMOGRAPHICS (FIVE-MILE RADIUS)**



**POPULATION** 158,353 PEOPLE

**HOUSEHOLDS** 

63,413



**MEDIAN AGE** 44.5 YEARS OLD



**CONSUMER SPENDING** \$2.4 BILLION ANNUALLY



**AVG HOUSEHOLD INCOME** \$123,083/ANNUALLY



**DAYTIME EMPLOYEES** 83,769 EMPLOYEES

#### **PROPERTY HIGHLIGHTS**

- New Office/Medical Development available for lease at the NWQ of Maple and Farmington Roads.
- 1,400 SF to 32,000 SF is available for lease.
- Delivery is expected to be 3rd quarter of 2024.
- Site is accessible from both Maple and Farmington Roads.
- Visibility to Maple Road is at a premium which provides high traffic counts.









SITE PLAN





AERIAL





## DEMOGRAPHICS



| POPULATION                     | 1 MILE | L MILE 3 MILE 5 M | MILE 5 MILE HOUSEHOLDS |                            | 1 MILE  | 3 MILE  |          |  |
|--------------------------------|--------|-------------------|------------------------|----------------------------|---------|---------|----------|--|
| 2010 Population                | 11,028 | 66,812            | 152,596                | 2010 Households            | 4,073   | 25,694  |          |  |
| 2023 Population                | 11,084 | 67,830            | 158,353                | 2023 Households            | 4,171   | 26,232  |          |  |
| 2028 Population Projection     | 11,076 | 67,913            | 159,167                | 2028 Household Projection  | 4,184   | 26,295  |