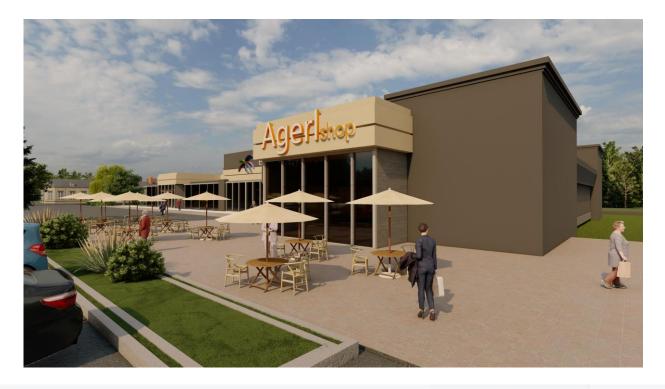

#### **PROPERTY HIGHLIGHTS**

- New Office/Medical Development available for lease at the NWQ of Maple and Farmington Roads.
- 1,400 SF to 32,000 SF is available for lease.
- Delivery is expected to be 3rd quarter of 2024.
- Site is accessible from both Maple and Farmington Roads.
- Visibility to Maple Road is at a premium which provides high traffic counts.