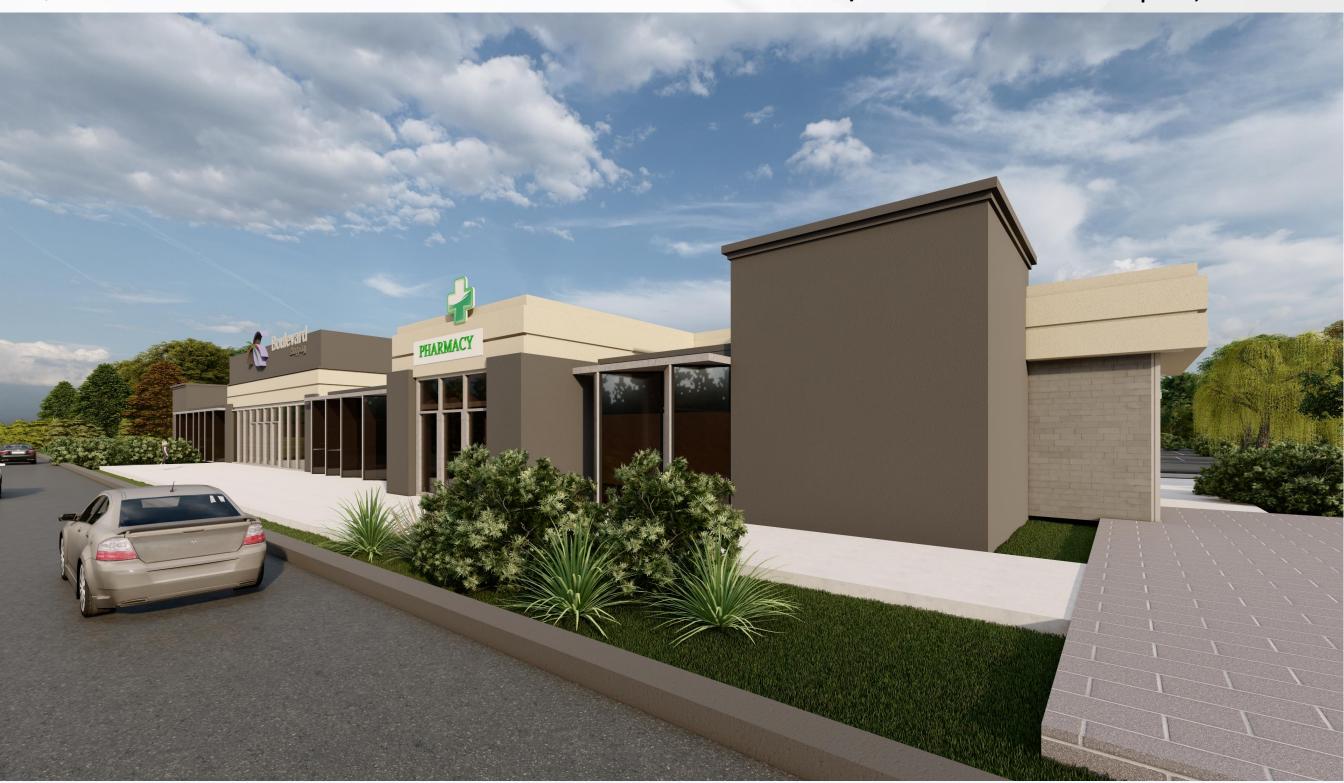

#### **PROPERTY HIGHLIGHTS**

- New Office/Medical Development available for lease at the NWQ of Maple and Farmington Roads.
- 1,400 SF to 32,000 SF is available for lease.
- Delivery is expected to be 3rd quarter of 2024.
- Site is accessible from both Maple and Farmington Roads.
- Visibility to Maple Road is at a premium which provides high traffic counts.