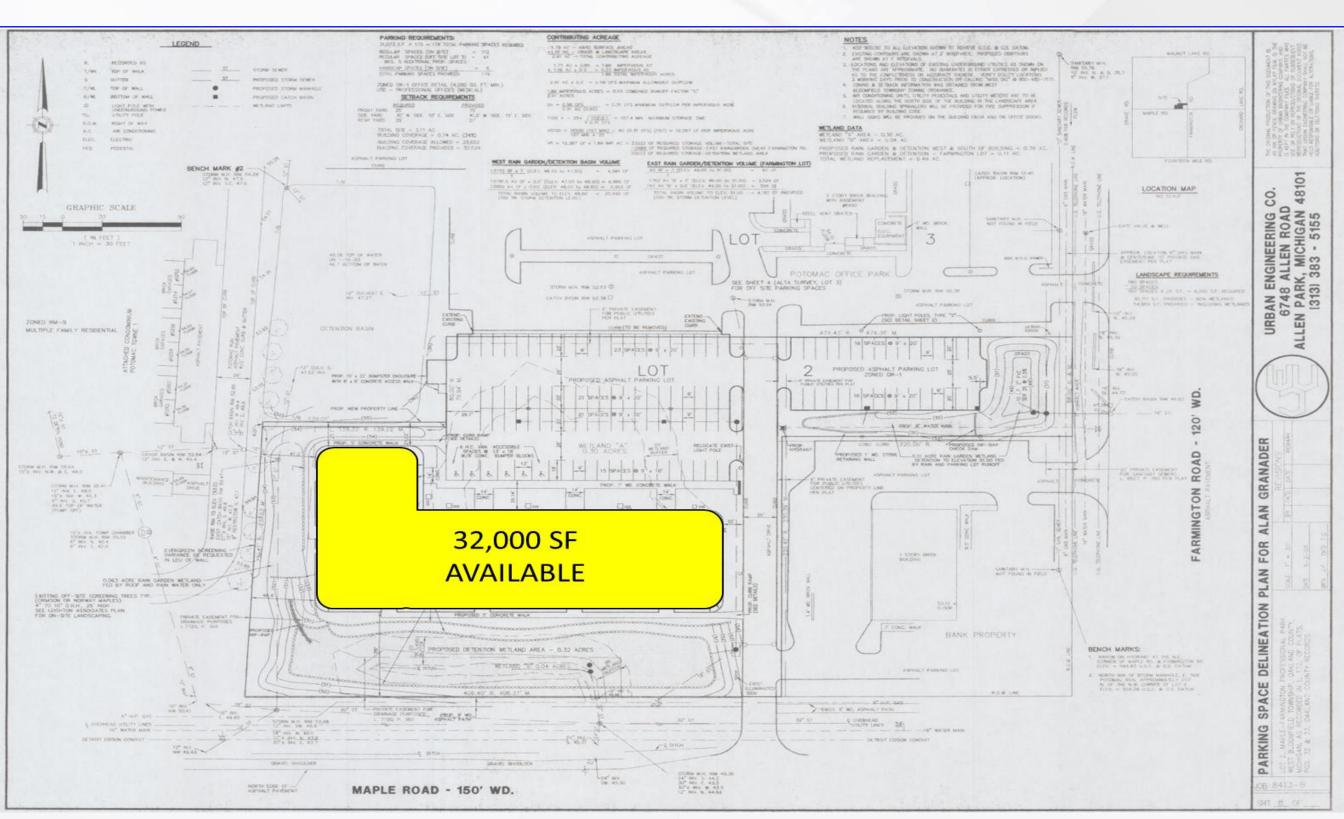

SITE PLAN

AERIAL

#### **PROPERTY HIGHLIGHTS**

- New Office/Medical Development available for lease at the NWQ of Maple and Farmington Roads.
- 1,400 SF to 32,000 SF is available for lease.
- Delivery is expected to be 3rd quarter of 2024.
- Site is accessible from both Maple and Farmington Roads.
- Visibility to Maple Road is at a premium which provides high traffic counts.

#### **PROPERTY INFORMATION**

| Property Address   | NWQ Maple & Farmington Road |
|--------------------|-----------------------------|
| City/Township      | West Bloomfield             |
| Building Size      | 32,000 SF                   |
| Minimum Available  | 1,400 SF                    |
| Maximum Available  | 32,000 SF                   |
| Asking Rental Rate | \$35.00 PSF                 |
| Estimated NNN's    | TBD                         |
|                    |                             |