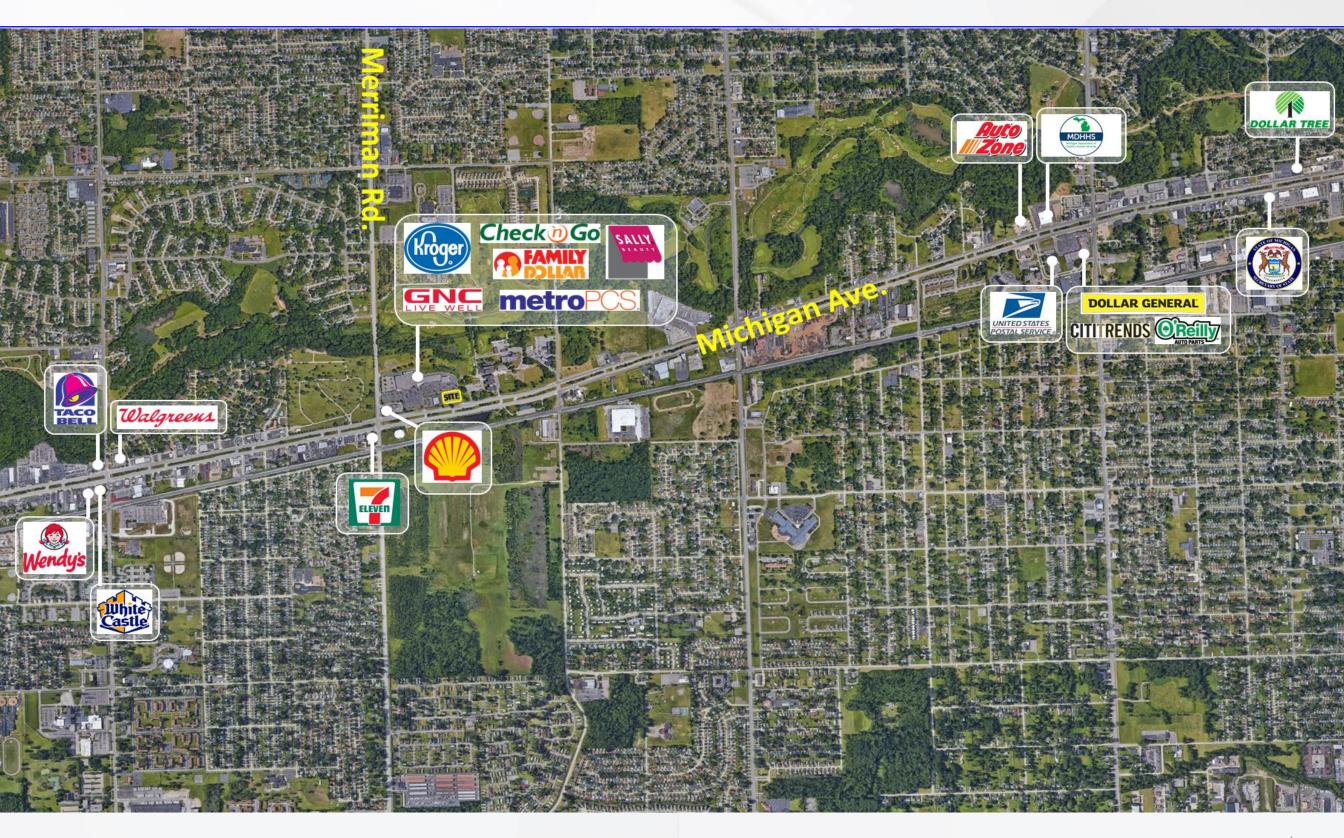

#### **AREA TENANTS & EMPLOYERS**

This site offers great visibility and accessibility along the heavily traveled Michigan Avenue which frequents over 62,000 Vehicles Per Day.

This site is home to over 95,000 residents in a 3-mile radius with average household income of north of \$60K/annually.