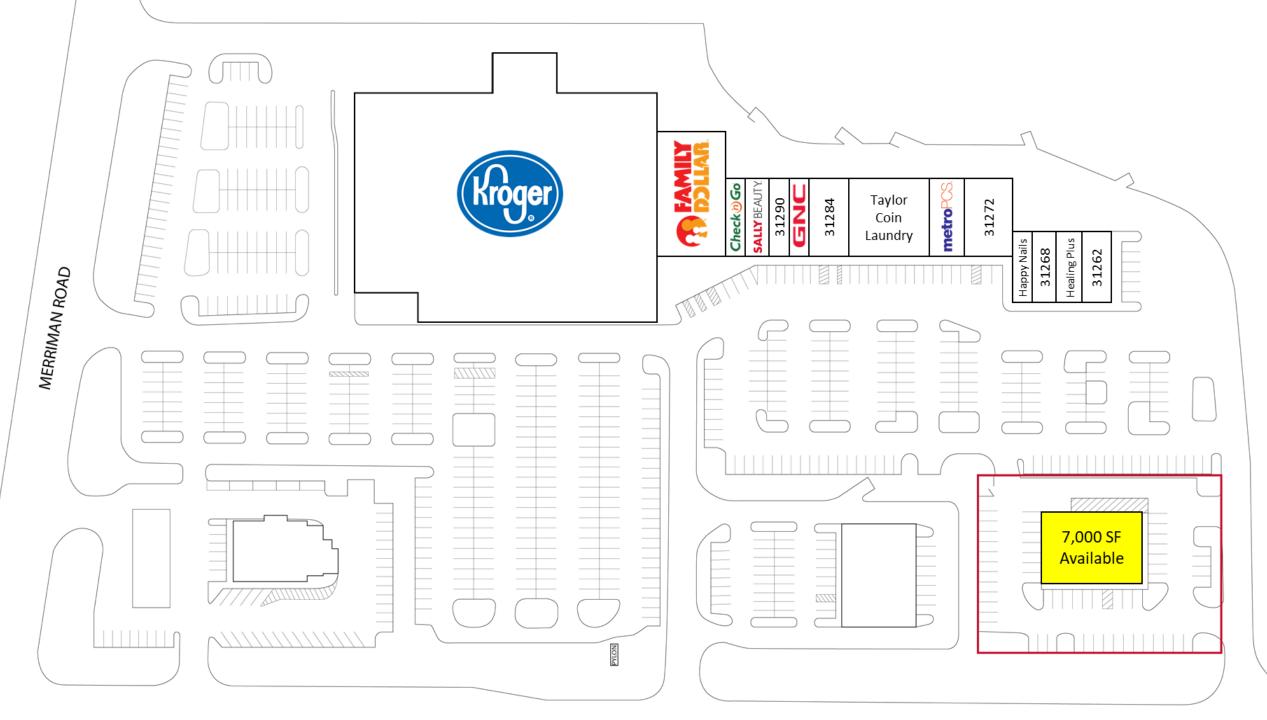

### **PROPERTY HIGHLIGHTS**

|   | Join Kroger and Family Dollar located on the NEQ of Michigan Avenue and |
|---|-------------------------------------------------------------------------|
| - | Merriman Road in Westland, MI.                                          |

- Ownership will consider a build to suit and/or Ground lease deals.

SITE PLAN

**KROGER OUTLOT** 

MICHIGAN AVENUE

KROGER OUTLOT FLOOR PLAN

CMPREALESTATEGROUP.COM

4

KROGER OUTLOT AERIAL (1)