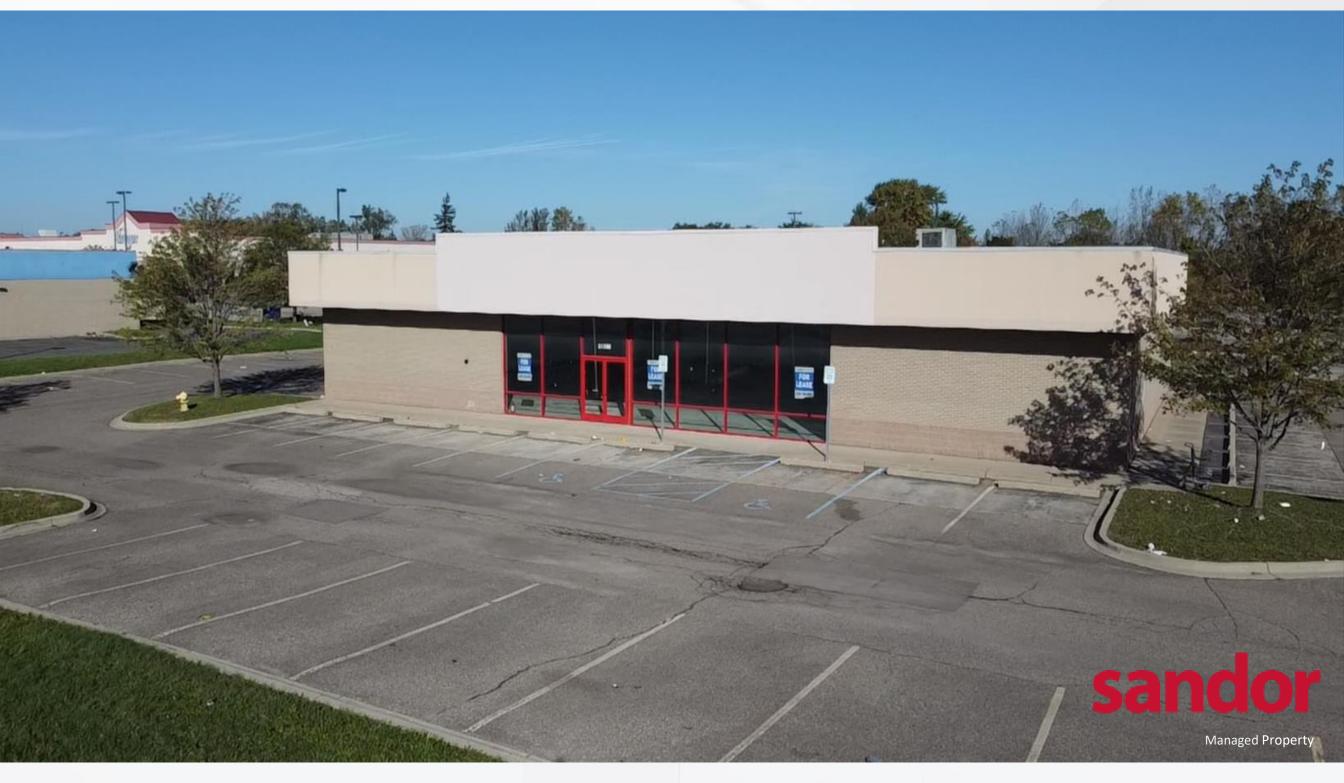

### **PROPERTY HIGHLIGHTS**

|   | Join Kroger and Family Dollar located on the NEQ of Michigan Avenue and |
|---|-------------------------------------------------------------------------|
| - | Merriman Road in Westland, MI.                                          |

This site offers great visibility and accessibility along the heavily traveled Michigan Avenue which frequents over 62,000 Vehicles Per Day.

This site is home to over 95,000 residents in a 3-mile radius with average household income of north of \$60K/annually.

- Ownership will consider a build to suit and/or Ground lease deals.

SITE PLAN

**KROGER OUTLOT** 

MICHIGAN AVENUE

KROGER OUTLOT FLOOR PLAN

CMPREALESTATEGROUP.COM

4

KROGER OUTLOT AERIAL (1)