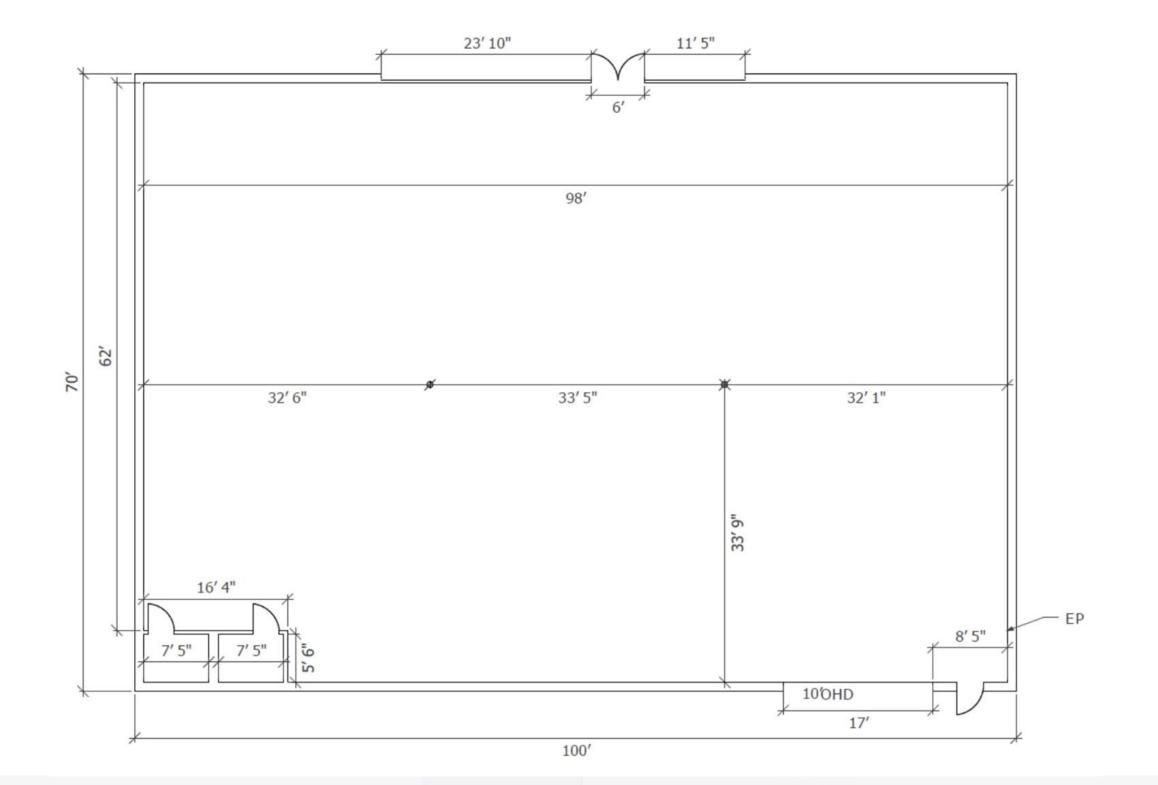

#### **PROPERTY INFORMATION**

| Property Address   | 31200 Michigan Avenue |
|--------------------|-----------------------|
| City/Township      | Westland              |
| Building Size      | 7,000 SF              |
| Space Available    | 7,000 SF              |
| Asking Rental Rate | Contact Broker        |
| Estimated NNN's    | \$4.71 PSF            |
| Parking            | 55 Spaces             |
|                    |                       |

- Ownership will consider a build to suit and/or Ground lease deals.

SITE PLAN

**KROGER OUTLOT** 

MICHIGAN AVENUE

KROGER OUTLOT FLOOR PLAN

CMPREALESTATEGROUP.COM

4

KROGER OUTLOT AERIAL (1)