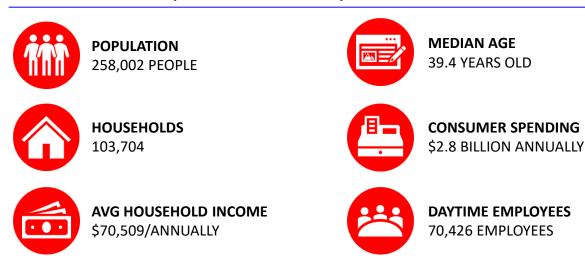

## **DEMOGRAPHICS (FIVE-MILE RADIUS)**

# KROGER OUTLOT DEMOGRAPHICS

| POPULATION                     | 1 MILE | 3 MILE     | 5 MILE                        |  |  |
|--------------------------------|--------|------------|-------------------------------|--|--|
| 2010 Population                | 9,842  | 100,360    | 252,500<br>258,002<br>262,773 |  |  |
| 2023 Population                | 10,019 | 101,789    |                               |  |  |
| 2028 Population Projection     | 10,197 | 103,524    |                               |  |  |
| Annual Growth 2010-2022        | 0.10%  | 0.10%      | 0.20%<br>0.40%                |  |  |
| Annual Growth 2022-2027        | 0.40%  | 0.30%      |                               |  |  |
| Median Age                     | 36.4   | 38.3       | 39.4                          |  |  |
| Bachelor's Degree or Higher    | 11%    | 13%        | 19%                           |  |  |
| POPULATION BY RACE             | 1 MILE | 3 MILE     | 5 MILE                        |  |  |
| White                          | 5,554  | 63,557     | 191,363                       |  |  |
| Black                          | 3,873  | 31,907     | 50,304                        |  |  |
| American Indian/Alaskan Native | 62     | 587        | 1,353                         |  |  |
| Asian                          | 108    | 2,009 6,95 |                               |  |  |
| Hawaiian & Pacific Islander    | 6      | 12         | 23                            |  |  |
| Two or More Races              | 416    | 3,718      | 3,718 8,006                   |  |  |
| Hispanic Origin                | 624    | 5,031      | 13,982                        |  |  |

| 1 MILE | 3 MILE                                                                                                                                          | 5 MILE                                                                                                                                       |  |
|--------|-------------------------------------------------------------------------------------------------------------------------------------------------|----------------------------------------------------------------------------------------------------------------------------------------------|--|
| 3,519  | 38,796                                                                                                                                          | 101,518                                                                                                                                      |  |
| 3,566  | 39,298                                                                                                                                          | 103,704                                                                                                                                      |  |
| 3,627  | 39,965                                                                                                                                          | 105,638                                                                                                                                      |  |
| 2,152  | 26,260                                                                                                                                          | 73,879                                                                                                                                       |  |
| 1,475  | 13,705                                                                                                                                          | 31,759                                                                                                                                       |  |
| 58,799 | 62,805                                                                                                                                          | 70,509                                                                                                                                       |  |
| 42,307 | 51,908                                                                                                                                          | 56,803                                                                                                                                       |  |
| 1 MILE | 3 MILE                                                                                                                                          | 5 MILE                                                                                                                                       |  |
| 1,046  | 10,466                                                                                                                                          | 24,736                                                                                                                                       |  |
| 611    | 8,867                                                                                                                                           | 22,033                                                                                                                                       |  |
| 445    | 4,958                                                                                                                                           | 13,609                                                                                                                                       |  |
| 202    | 3,057                                                                                                                                           | 9,612                                                                                                                                        |  |
| 107    | 1,389                                                                                                                                           | 5,379                                                                                                                                        |  |
| 72     | 1,414                                                                                                                                           | 4,543                                                                                                                                        |  |
| 105    | 105 638                                                                                                                                         |                                                                                                                                              |  |
|        | 3,519<br>3,566<br>3,627<br>2,152<br>1,475<br><b>58,799</b><br><b>42,307</b><br><b>1 MILE</b><br>1,046<br>611<br>445<br>611<br>445<br>202<br>107 | 3,51938,7963,56639,2983,62739,9652,15226,2601,47513,70558,79962,80542,30751,9081,04610,4661,04610,4666118,8674454,9582023,0571071,389721,414 |  |

|                                  | ONE MILE           |                     |                              | THREE MILE         |                     |                              | FIVE MILE          |                     |                              |
|----------------------------------|--------------------|---------------------|------------------------------|--------------------|---------------------|------------------------------|--------------------|---------------------|------------------------------|
| DAYTIME EMPLOYMENT               | TOTAL<br>EMPLOYEES | TOTAL<br>BUSINESSES | EMPLOYEES<br>PER<br>BUSINESS | TOTAL<br>EMPLOYEES | TOTAL<br>BUSINESSES | EMPLOYEES<br>PER<br>BUSINESS | TOTAL<br>EMPLOYEES | TOTAL<br>BUSINESSES | EMPLOYEES<br>PER<br>BUSINESS |
| Service-Producing Industries     | 1,880              | 227                 | 8                            | 23,100             | 2,634               | 9                            | 62,003             | 7,341               | 8                            |
| Trade Transportation & Utilities | 333                | 48                  | 7                            | 3,910              | 470                 | 8                            | 12,028             | 1,302               | 9                            |
| Information                      | 15                 | 4                   | 4                            | 289                | 44                  | 7                            | 818                | 114                 | 7                            |
| Financial Activities             | 94                 | 29                  | 3                            | 1,116              | 279                 | 4                            | 4,236              | 771                 | 5                            |
| Professional & Business Services | 63                 | 8                   | 8                            | 3,403              | 242                 | 14                           | 7,682              | 809                 | 9                            |
| Education & Health Services      | 952                | 95                  | 10                           | 7,493              | 944                 | 8                            | 18,917             | 2,616               | 7                            |
| Leisure & Hospitality            | 226                | 11                  | 21                           | 3,065              | 223                 | 14                           | 10,508             | 683                 | 15                           |
| Other Services                   | 103                | 27                  | 4                            | 1,935              | 345                 | 6                            | 4,663              | 868                 | 5                            |
| Public Administration            | 94                 | 5                   | 19                           | 1,889              | 87                  | 22                           | 3,151              | 178                 | 18                           |
| Goods-Producing Industries       | 178                | 14                  | 13                           | 1,814              | 206                 | 9                            | 8,423              | 620                 | 14                           |
| Natural Resources & Mining       | 0                  | 0                   | -                            | 5                  | 2                   | 3                            | 29                 | 10                  | 3                            |
| Construction                     | 170                | 12                  | 14                           | 843                | 132                 | 6                            | 2,597              | 367                 | 7                            |
| Manufacturing                    | 8                  | 2                   | 4                            | 966                | 72                  | 13                           | 5,797              | 243                 | 24                           |
| Total                            | 2,058              | 241                 | 9                            | 24,914             | 2,840               | 9                            | 70,426             | 7,961               | 9                            |