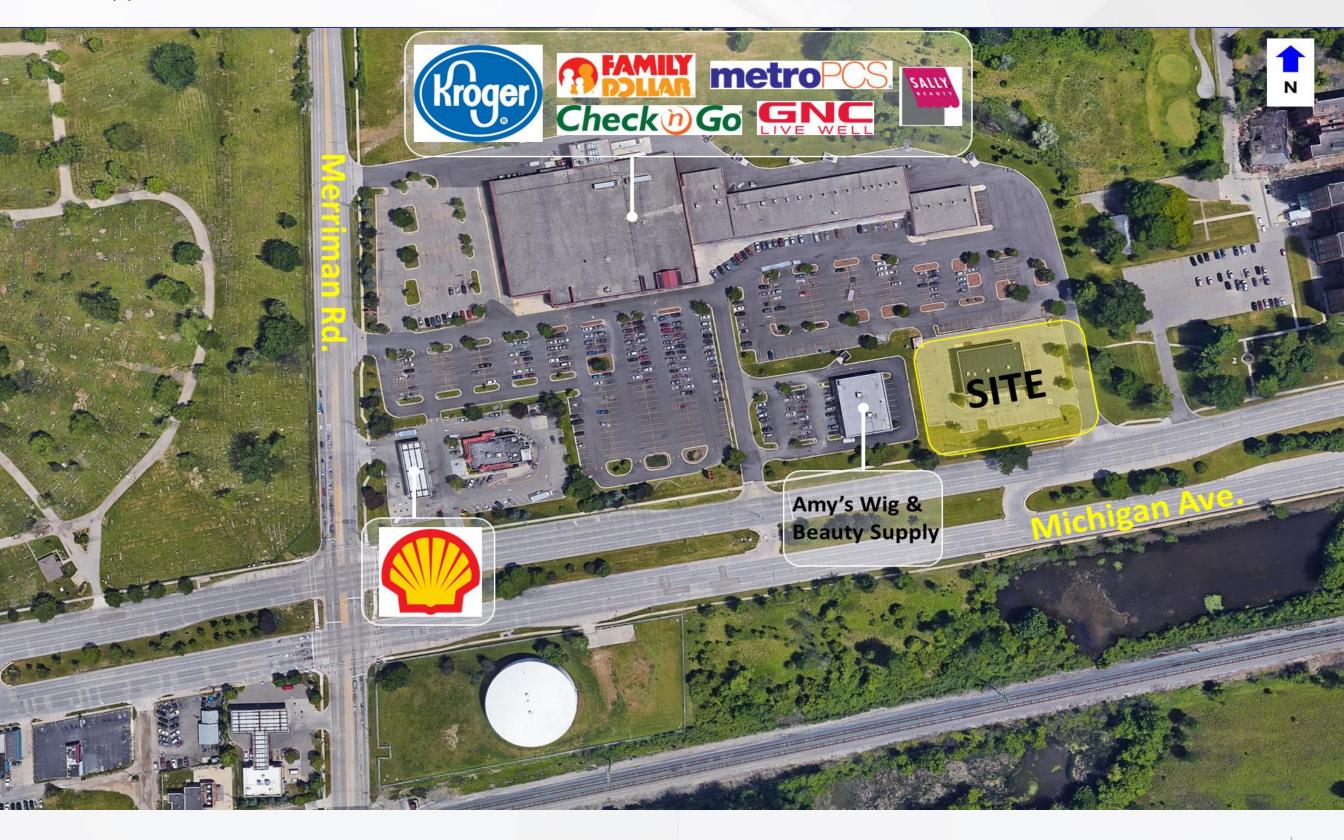

### **PROPERTY HIGHLIGHTS**

|   | Join Kroger and Family Dollar located on the NEQ of Michigan Avenue and |
|---|-------------------------------------------------------------------------|
| - | Merriman Road in Westland, MI.                                          |

- Ownership will consider a build to suit and/or Ground lease deals.

SITE PLAN

**KROGER OUTLOT** 

MICHIGAN AVENUE

KROGER OUTLOT FLOOR PLAN

CMPREALESTATEGROUP.COM

4

KROGER OUTLOT AERIAL (1)