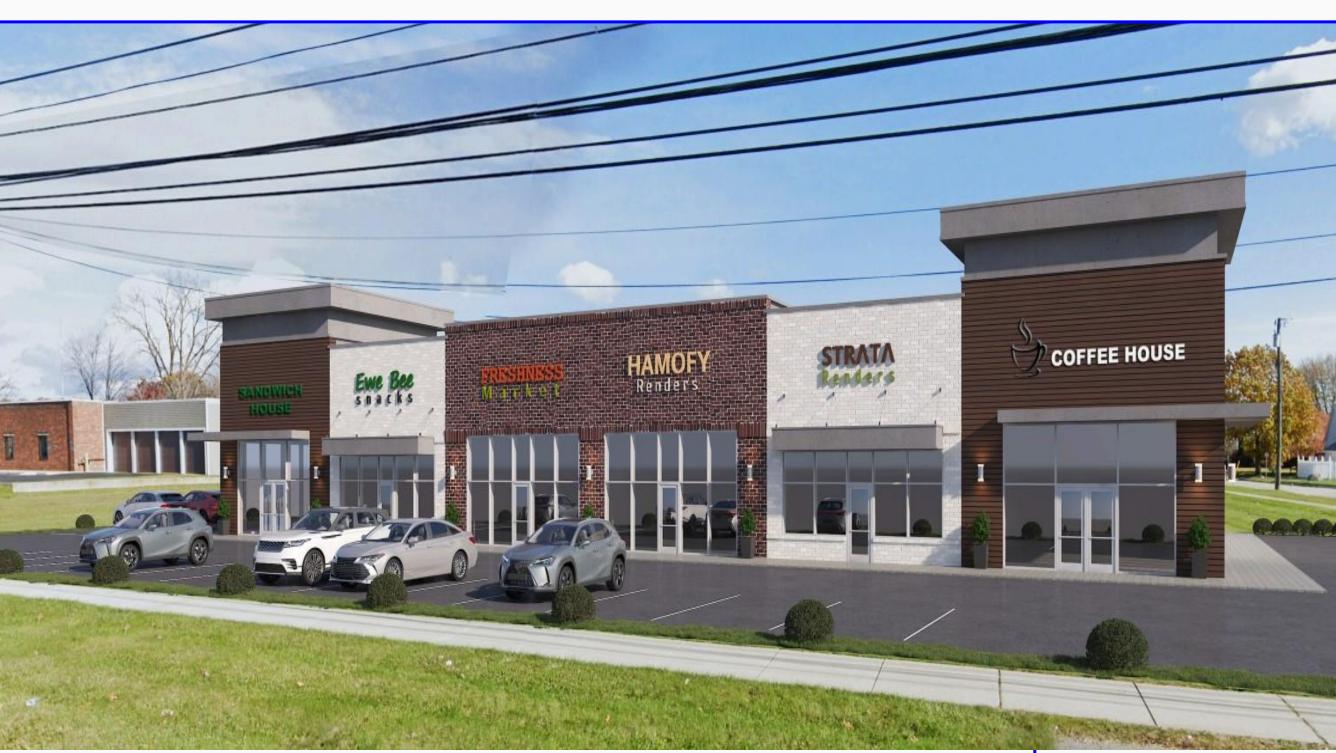

### **PROPERTY HIGHLIGHTS**

Join Poke Poke and Hoots Wings at Shoppes of Woodhaven.

- A proposed 12,000 Square Foot retail development located along Allen road in Woodhaven, MI.

This site presents an excellent opportunity for any Retail,

 Medical, or Office users to flourish with the extraordinary synergy provided in the immediate area.

Situated in the immediate area includes Walmart, Home

 Depot, Target, Lowes, Meijer, and dozens of more national and regional retailers.

In addition to the tremendous retail synergy, across Allen

road is Ford Motors Stamping Plant, home to nearly 500 employees.

Situated along Allen Road just north of West road, an intersection that see's over 60,000 VPD.