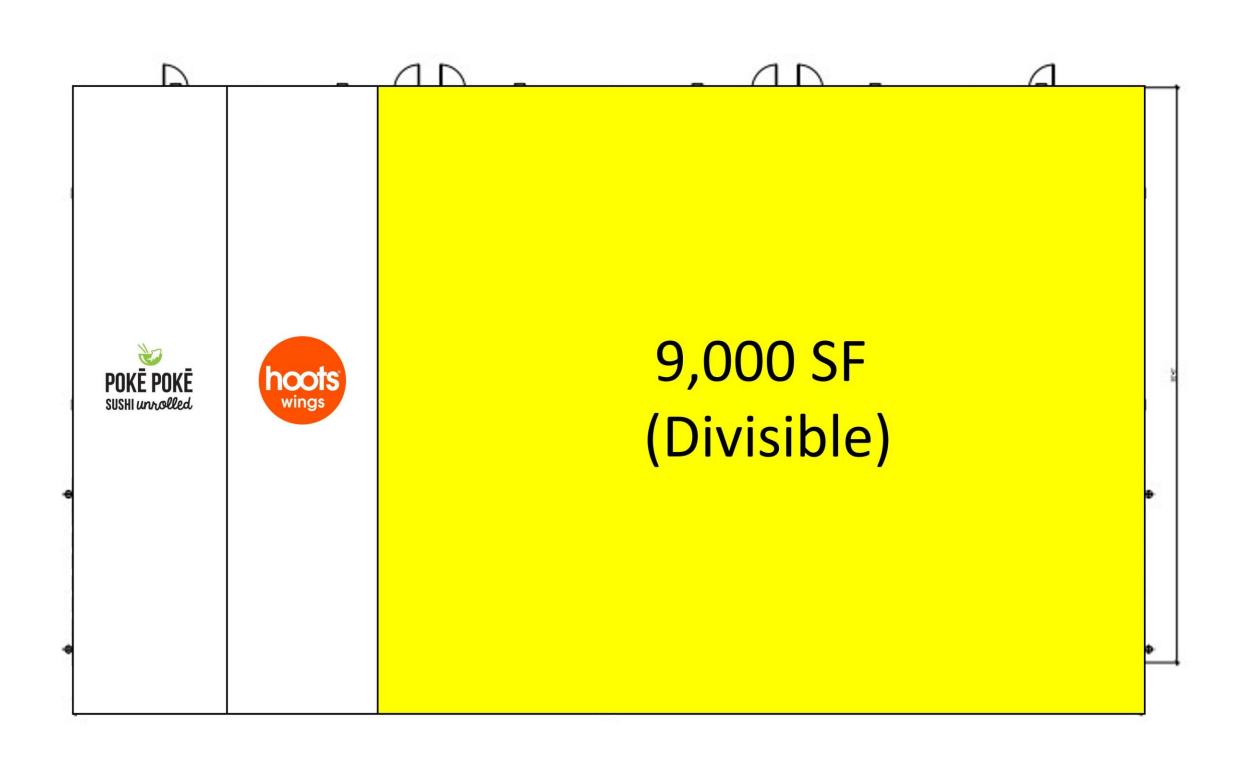

## PROPERTY INFORMATION

| Property Address | 21595 Allen Road |
|------------------|------------------|
| City/Township    | Woodhaven        |
| Building Size    | 12,000 SF        |
| Land Size        | 1.68 (AC)        |
| Space Available  | 9,000 SF         |
| Asking Rate      | \$35.00 PSF      |
| NNN              | TBD              |

### **PROPERTY HIGHLIGHTS**

Join Poke Poke and Hoots Wings at Shoppes of Woodhaven.

- A proposed 12,000 Square Foot retail development located along Allen road in Woodhaven, MI.

This site presents an excellent opportunity for any Retail,