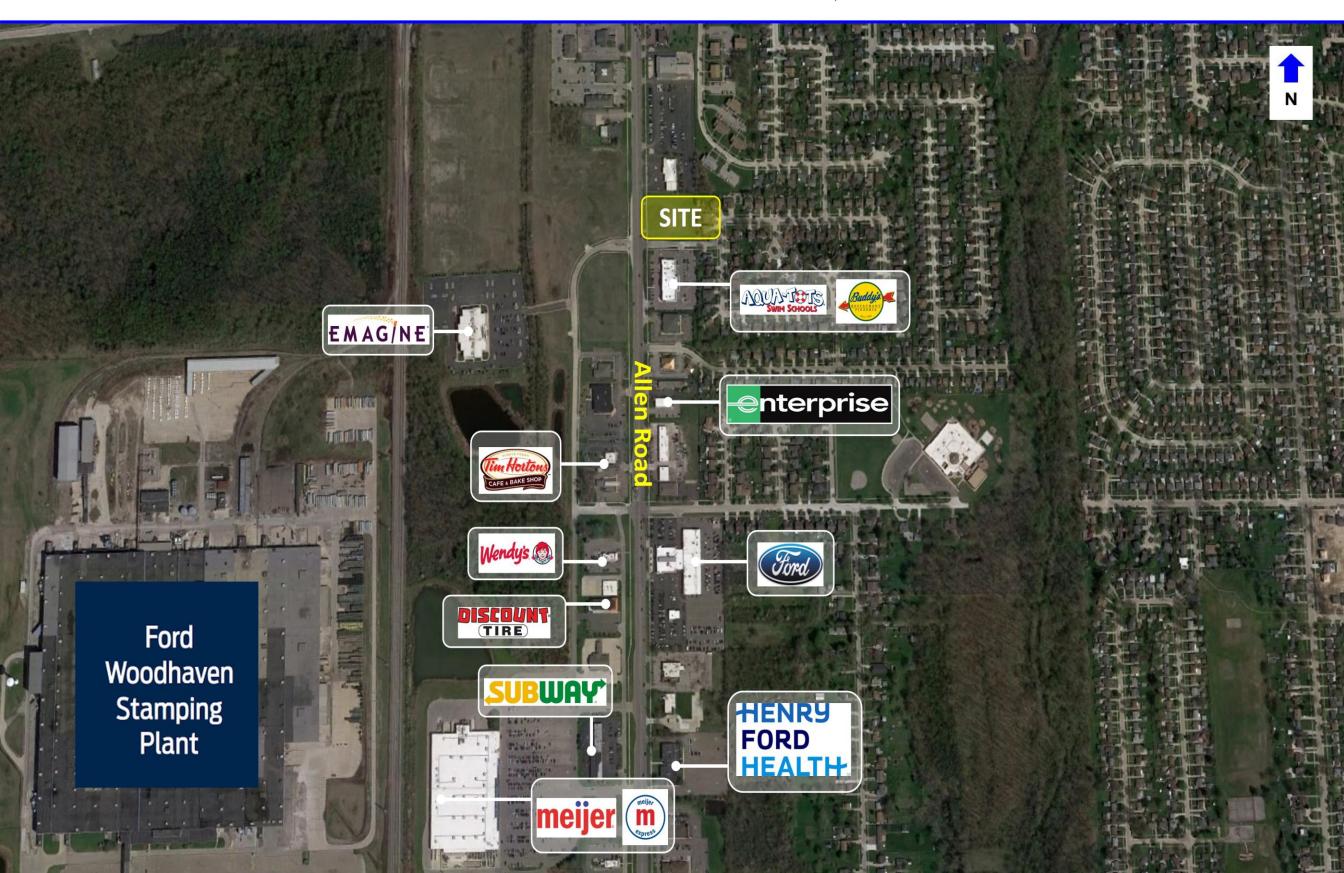

### **AREA TENANTS**

In addition to the tremendous retail synergy, across Allen

road is Ford Motors Stamping Plant, home to nearly 500 employees.

Situated along Allen Road just north of West road, an intersection that see's over 60,000 VPD.

AERIAL (1)