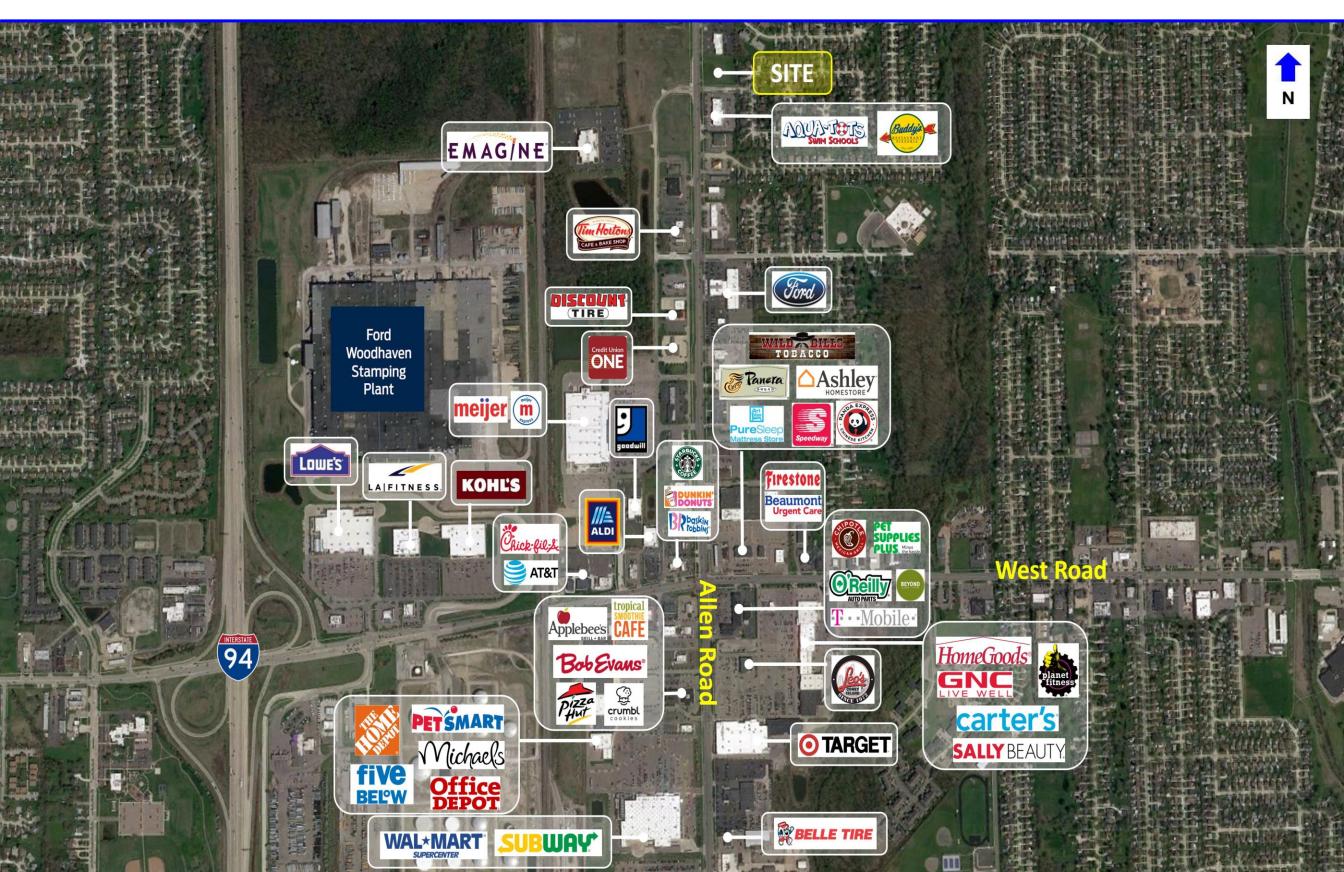

### **AREA TENANTS**

 Medical, or Office users to flourish with the extraordinary synergy provided in the immediate area.

Situated in the immediate area includes Walmart, Home

 Depot, Target, Lowes, Meijer, and dozens of more national and regional retailers.

In addition to the tremendous retail synergy, across Allen

road is Ford Motors Stamping Plant, home to nearly 500 employees.

Situated along Allen Road just north of West road, an intersection that see's over 60,000 VPD.

AERIAL (1)