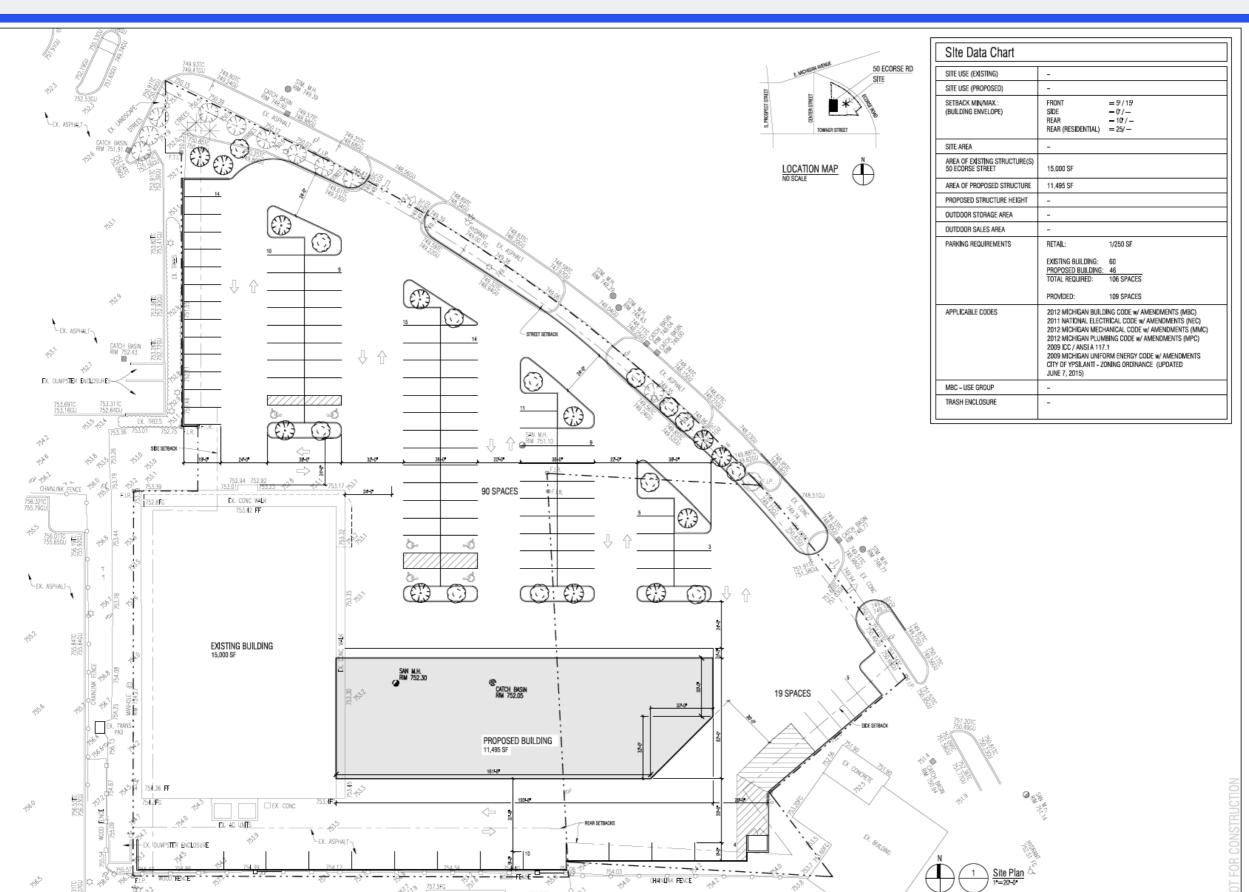

Eastern Michigan University Campus, home to over 20,000 students is located within minutes of this site.

SITE PLAN A

OPTION B: AUTO SALES / SERVICE

This information has been secured from sources we believe to be reliable, but we make no representations or warranties, expressed or implied, as to the accuracy of the information.