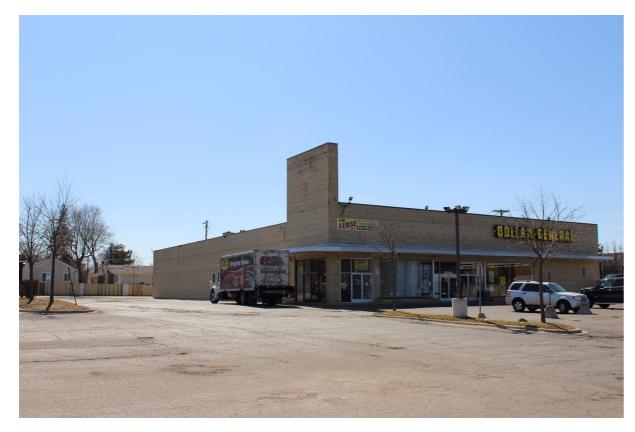

### 50 ECORSE ROAD YPSILANTI, MICHIGAN 48198

### **PROPERTY HIGHLIGHTS**

New retail/office development to be developed adjacent to Dollar General on Ecorse Road just south of Michigan Avenue.

Viable site for medical office users, financial institutions, general offices and/or national neighborhood service retailers.

Various plans are available to fit the needs of users interested in a build-to-suit opportunity.

In addition to the site being located just East of Downtown Ypsilanti, Willow Run Airport, St. Joseph's Mercy Hospital and Washtenaw Community College are operating within the trade area.