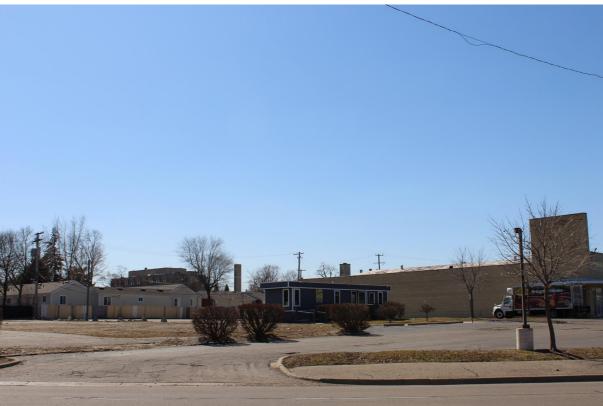

### 50 ECORSE ROAD YPSILANTI, MICHIGAN 48198

### **PROPERTY HIGHLIGHTS**

New retail/office development to be developed adjacent to Dollar General on Ecorse Road just south of Michigan Avenue.

Viable site for medical office users, financial institutions, general offices and/or national neighborhood service retailers.

Various plans are available to fit the needs of users interested in a build-to-suit opportunity.

In addition to the site being located just East of Downtown Ypsilanti, Willow Run Airport, St. Joseph's Mercy Hospital and Washtenaw Community College are operating within the trade area.