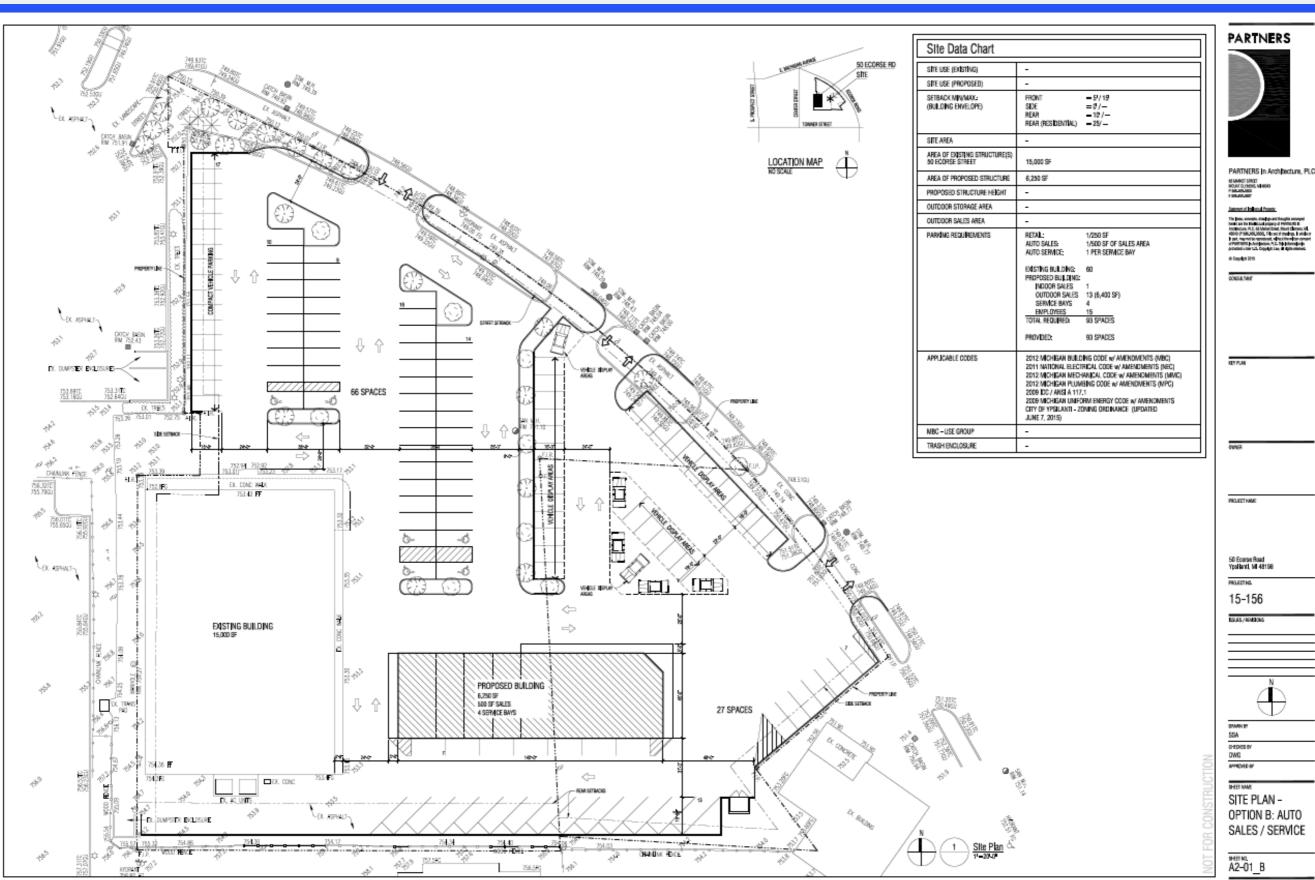

Eastern Michigan University Campus, home to over 20,000 students is located within minutes of this site.

SITE PLAN A

OPTION B: AUTO SALES / SERVICE

This information has been secured from sources we believe to be reliable, but we make no representations or warranties, expressed or implied, as to the accuracy of the information.

SITE PLAN C

PARTNERS In Architecture, PLC

SHEET NO. A2-01\_B

SITE PLAN D

PARTNERS

PARTNERS In Architecture, PLC 65 MARKET STREET MOUNT CLEWING, MJ 46055

stement of Interectual Property

In Mana, concepts, divalege and thoughts conveyed this are the fact fectual property of PATHERS In the factors, PLC, So Maries Street, Moura Chemes, MI, 1949, P. 686,489,38001; This set of disalege, In whole set, may not be reproduced, without the written conser MATHERS In Architecture, PLC, This Information is decide under U.S. Copyright Law, all rights reserved.