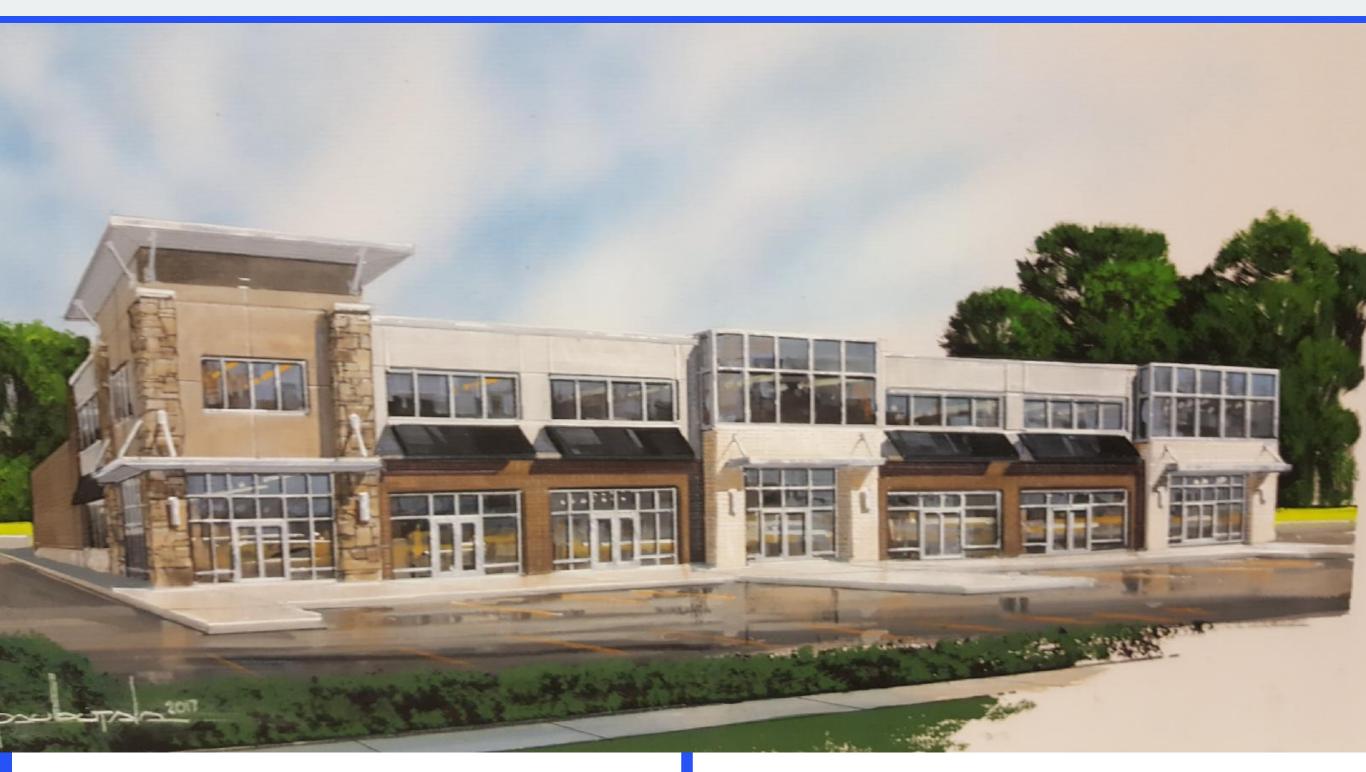

### **PROPERTY HIGHLIGHTS**

New retail/office development to be developed adjacent to Dollar General on Ecorse Road just south of Michigan Avenue.

Viable site for medical office users, financial institutions, general offices and/or national neighborhood service retailers.

Various plans are available to fit the needs of users interested in a build-to-suit opportunity.

In addition to the site being located just East of Downtown Ypsilanti, Willow Run Airport, St. Joseph's Mercy Hospital and Washtenaw Community College are operating within the trade area.

Eastern Michigan University Campus, home to over 20,000 students is located within minutes of this site.

SITE PLAN A

OPTION B: AUTO SALES / SERVICE

This information has been secured from sources we believe to be reliable, but we make no representations or warranties, expressed or implied, as to the accuracy of the information.