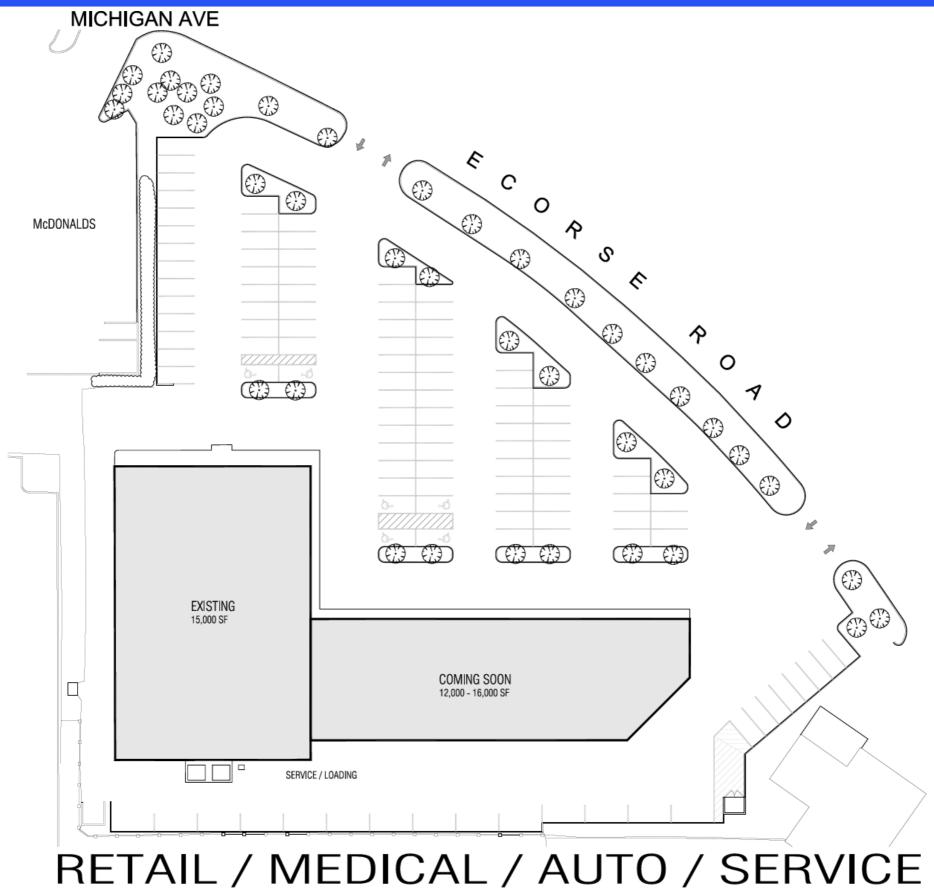

### **PROPERTY HIGHLIGHTS**

New retail/office development to be developed adjacent to Dollar General on Ecorse Road just south of Michigan Avenue.

Viable site for medical office users, financial institutions, general offices and/or national neighborhood service retailers.

Various plans are available to fit the needs of users interested in a build-to-suit opportunity.

In addition to the site being located just East of Downtown Ypsilanti, Willow Run Airport, St. Joseph's Mercy Hospital and Washtenaw Community College are operating within the trade area.