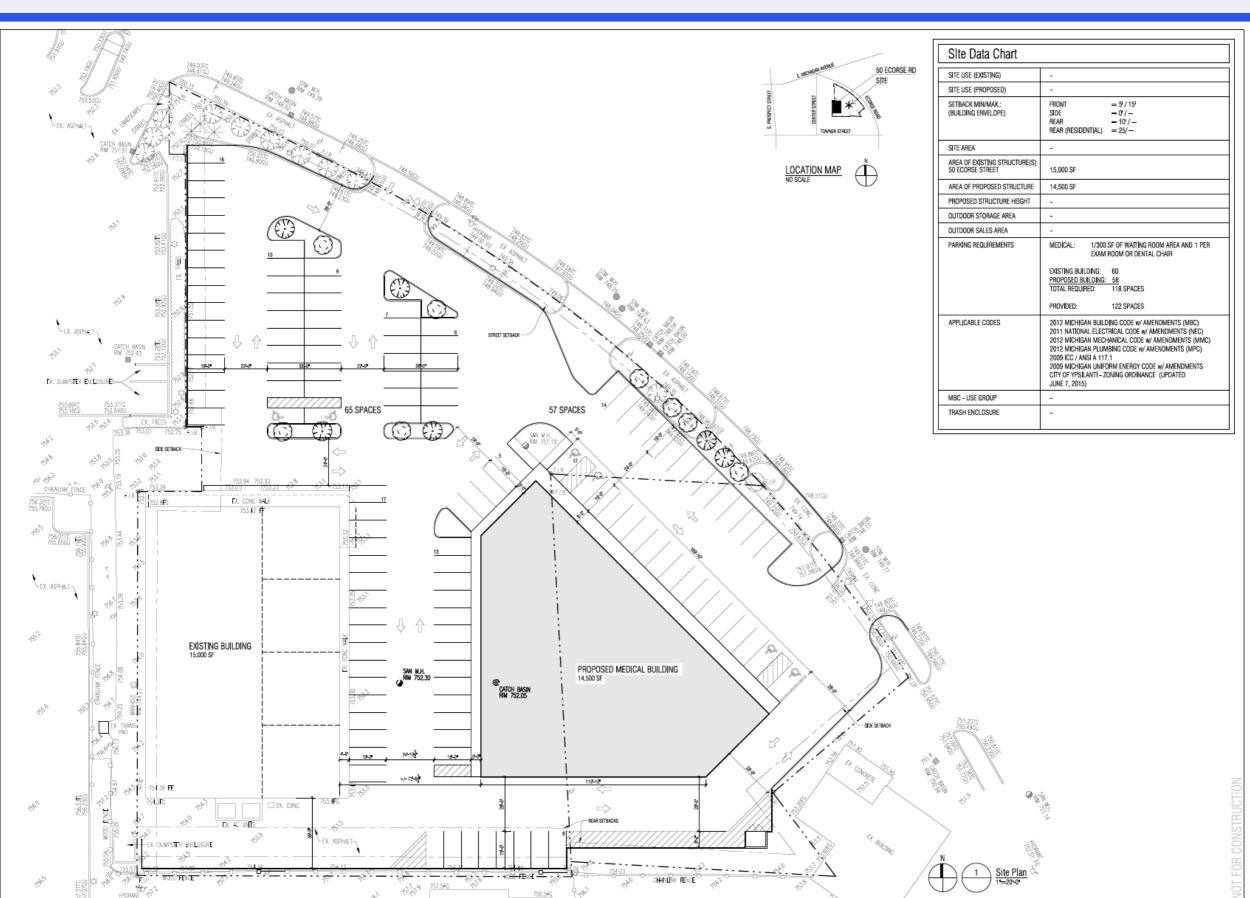

CHECKED BY

SITE PLAN -OPTION C: MEDICAL BUILDING

A2-01\_C

This information has been secured from sources we believe to be reliable, but we make no representations or warranties, expressed or implied, as to the accuracy of the information.