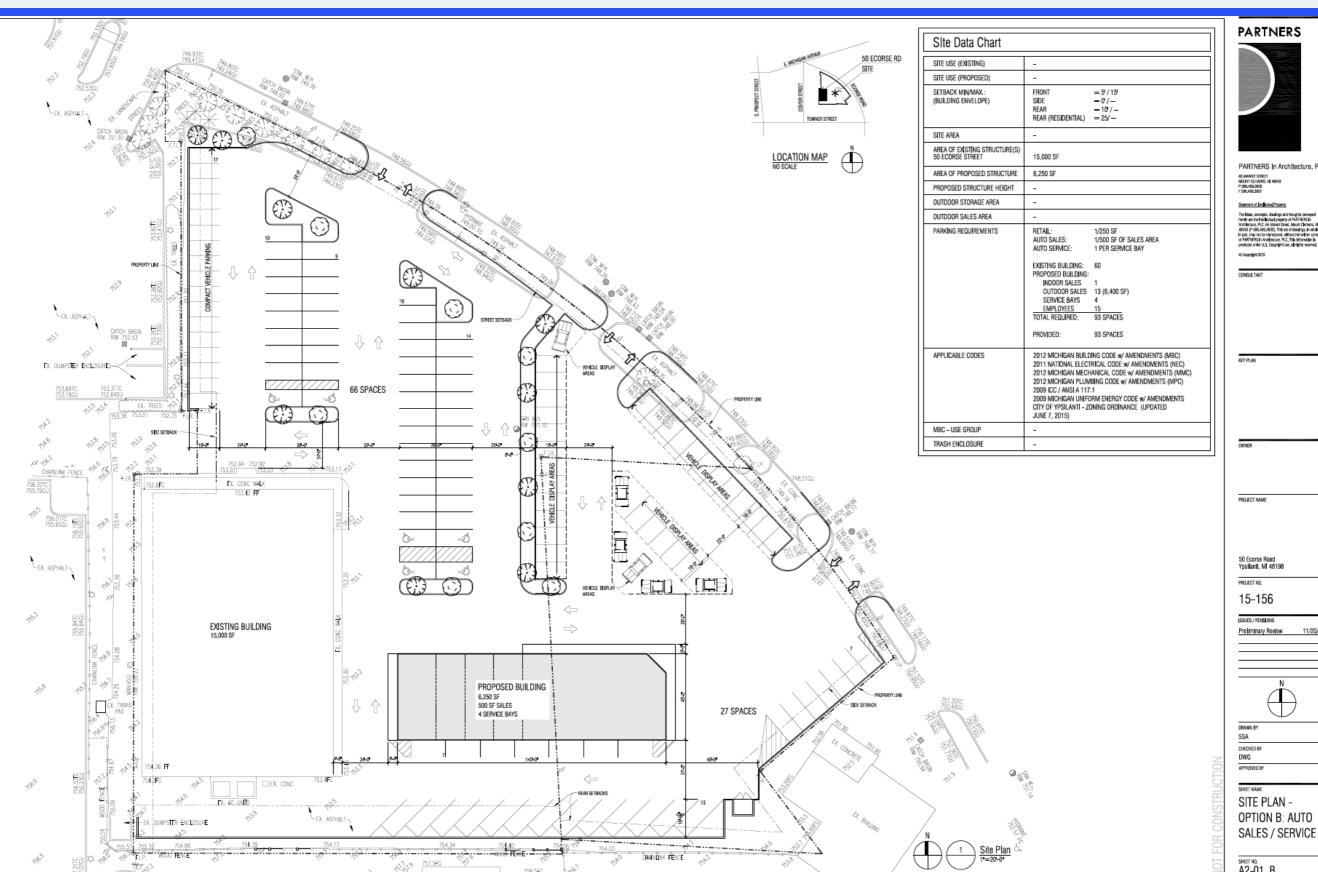

Eastern Michigan University Campus, home to over 20,000 students is located within minutes of this site.

SITE PLAN A

OPTION B: AUTO SALES / SERVICE

This information has been secured from sources we believe to be reliable, but we make no representations or warranties, expressed or implied, as to the accuracy of the information.

SITE PLAN C

PARTNERS In Architecture, PLC

SHEET NO. A2-01\_B

SITE PLAN D

PARTNERS

PARTNERS In Architecture, PLC 65 MARKET STREET MOUNT CLEWING, MJ 46055

stement of Interectual Property

In Mana, concepts, divalege and thoughts conveyed this are the fact fectual property of PATHERS In the factors, PLC, So Maries Street, Moura Chemes, MI, 1949, P. 686,489,38001; This set of disalege, In whole set, may not be reproduced, without the written conser MATHERS In Architecture, PLC, This Information is decide under U.S. Copyright Law, all rights reserved.