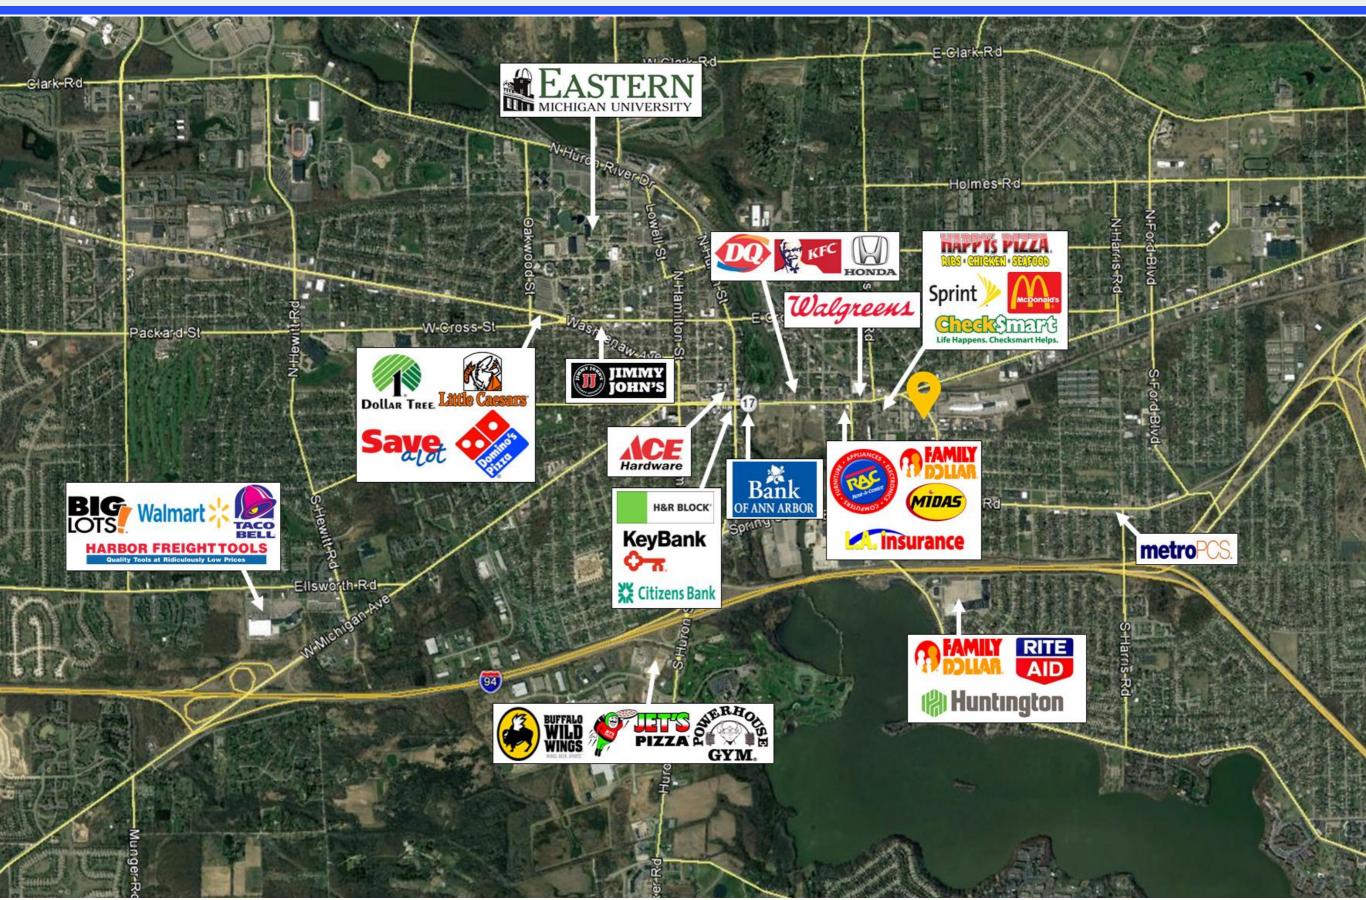

Various plans are available to fit the needs of users interested in a build-to-suit opportunity.

In addition to the site being located just East of Downtown Ypsilanti, Willow Run Airport, St. Joseph's Mercy Hospital and Washtenaw Community College are operating within the trade area.

Eastern Michigan University Campus, home to over 20,000 students is located within minutes of this site.

SITE PLAN A

OPTION B: AUTO SALES / SERVICE

This information has been secured from sources we believe to be reliable, but we make no representations or warranties, expressed or implied, as to the accuracy of the information.