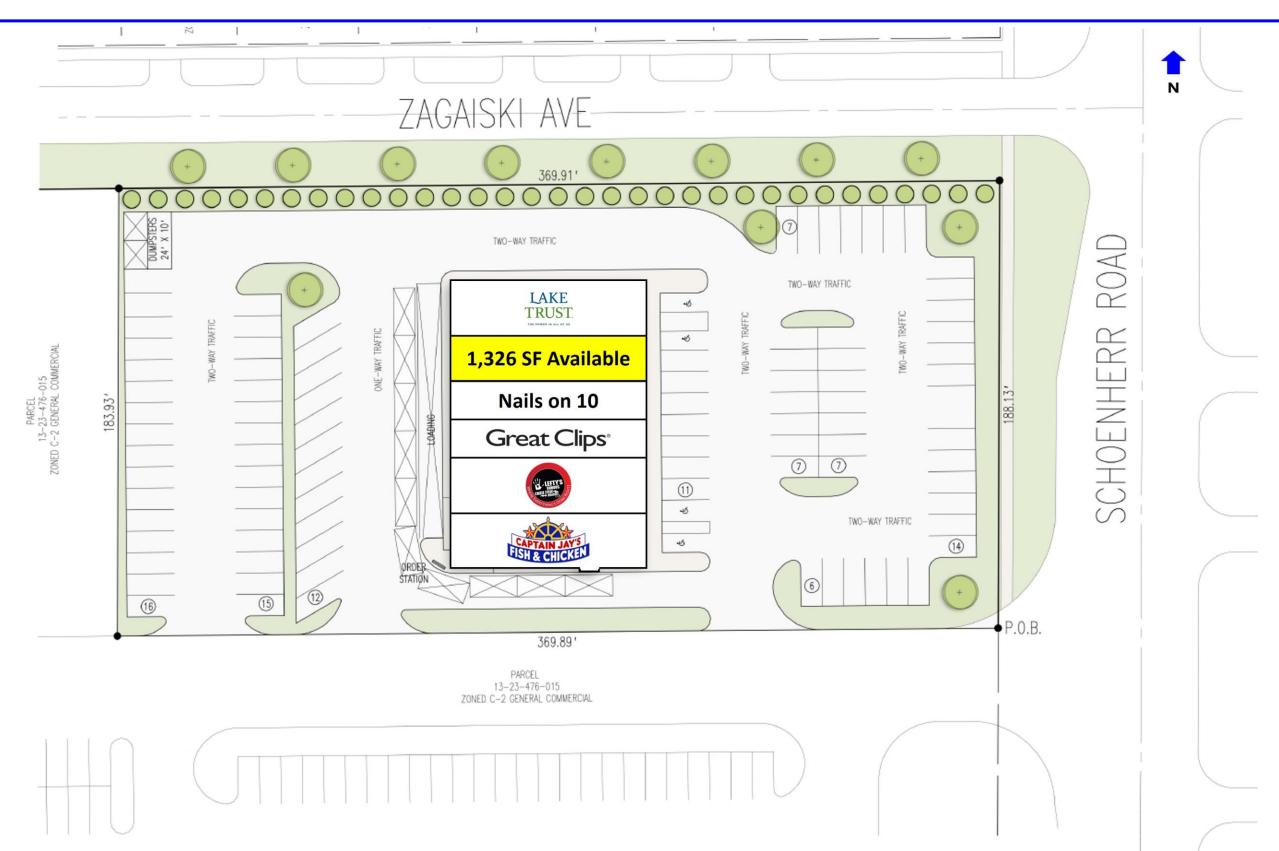

## PROPERTY INFORMATION

| Property Address | 25373 Schoenherr Road |
|------------------|-----------------------|
| City/State       | Warren, Michigan      |
| Building Size    | 9,300 SF              |
| Space Available  | 1,326 SF              |
| Asking Rate      | Contact Broker        |
| Estimated NNN's  | \$6.00 PSF            |
| Parking          | 77 Spaces             |

## **PROPERTY HIGHLIGHTS**

- Retail Plaza located in on a pad site to Meijer.
- The site is accessible from Schoenherr & Ten Mile Roads.
- Excellent visibility to Schoenherr Road.
- Excellent location for restaurants, medical & service retailers.

SITE PLAN

TRAFFIC COUNTS

AERIAL

| POPULATION                     | 1 MILE 3 MILE 5 MILE HOUSEHOLDS |         | 1 MILE    | 3 MILE                     | 5 M                            |                                                    |                                  |  |
|--------------------------------|---------------------------------|---------|-----------|----------------------------|--------------------------------|----------------------------------------------------|----------------------------------|--|
| 2010 Population                | 56,288                          | 373,394 | 1,150,357 | 2010 Households            | 22,647                         | 145,253                                            | 463,                             |  |
| 2022 Population                | 56,190                          | 366,714 | 1,128,635 | 2022 Households            | 22,573                         | 142,542                                            | 454                              |  |
| 2027 Population Projection     | 55,822                          | 363,875 | 1,119,471 | 2027 Household Projection  | 22,414                         | 141,351                                            | 451                              |  |
| Annual Growth 2010-2022        | 0.00%                           | -0.10%  | -0.20%    | Owner Occupied Households  | 15,553                         | 98,751<br>42,600<br><b>61,524</b><br><b>49,150</b> | 293,6<br>157,4                   |  |
| Annual Growth 2022-2027        | -0.10%                          | -0.20%  | -0.20%    | Renter Occupied Households | 6,861                          |                                                    |                                  |  |
| Median Age                     | 40.3                            | 39      | 39.9      | Avg Household Income       | 59,473                         |                                                    | 70,7                             |  |
| Bachelor's Degree or Higher    | 13%                             | 14%     | 23%       | Median Household Income    | 46,821                         |                                                    | <b>52,</b> 9                     |  |
| POPULATION BY RACE             | 1 MILE                          | 3 MILE  | 5 MILE    | INCOME                     | 1 MILE                         | 3 MILE                                             | 5 M                              |  |
| White                          | 39,976                          | 203,599 | 626,887   | \$25,000 - 50,000          | 6,617                          | 40,480                                             | 108,                             |  |
| Black                          | 11,958                          | 137,789 | 409,753   | \$50,000 - 75,000          | 4,503<br>2,730<br>1,596<br>805 | 30,088<br>17,393<br>10,280<br>5,657                | 83,14<br>55,88<br>36,42<br>23,00 |  |
| American Indian/Alaskan Native | 284                             | 1,404   | 3,866     | \$75,000 - 100,000         |                                |                                                    |                                  |  |
| Asian                          | 2,105                           | 13,604  | 56,514    | \$100,000 - 125,000        |                                |                                                    |                                  |  |
| Hawaiian & Pacific Islander    | 15                              | 57      | 269       | \$125,000 - 150,000        |                                |                                                    |                                  |  |
| Two or More Races              | 1,852                           | 10,262  | 31,346    | \$150,000 - 200,000        | 704                            | 4,491                                              | 21,!                             |  |
| Hispanic Origin                | 1,411                           | 7,993   | 25,940    | \$200,000+                 | 303                            | 2,368                                              | 18,3                             |  |