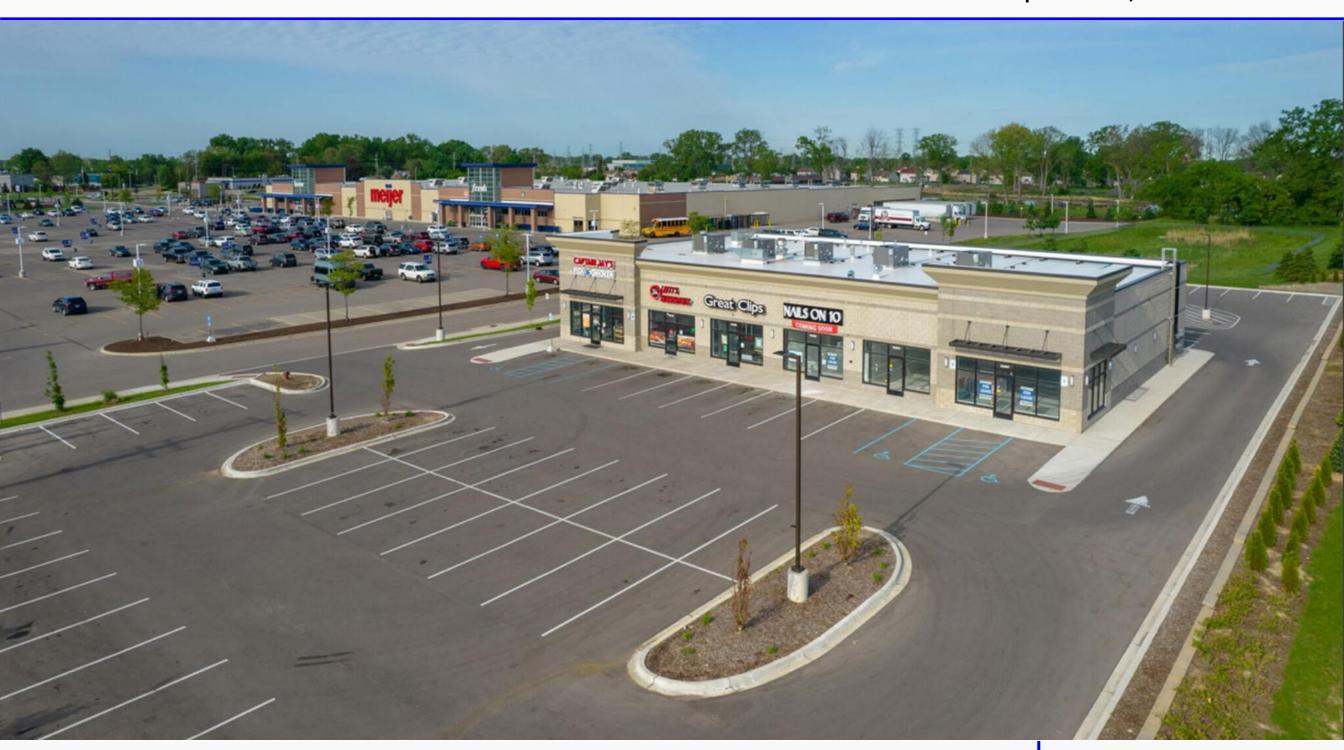

## **PROPERTY HIGHLIGHTS**

- Retail Plaza located in on a pad site to Meijer.
- The site is accessible from Schoenherr & Ten Mile Roads.
- Excellent visibility to Schoenherr Road.
- Excellent location for restaurants, medical & service retailers.

SITE PLAN

TRAFFIC COUNTS

AERIAL

| POPULATION                     | 1 MILE 3 MILE 5 MILE HOUSEHOLDS |         | 1 MILE    | 3 MILE                     | 5 M                            |                                                    |                                  |  |
|--------------------------------|---------------------------------|---------|-----------|----------------------------|--------------------------------|----------------------------------------------------|----------------------------------|--|
| 2010 Population                | 56,288                          | 373,394 | 1,150,357 | 2010 Households            | 22,647                         | 145,253                                            | 463,                             |  |
| 2022 Population                | 56,190                          | 366,714 | 1,128,635 | 2022 Households            | 22,573                         | 142,542                                            | 454                              |  |
| 2027 Population Projection     | 55,822                          | 363,875 | 1,119,471 | 2027 Household Projection  | 22,414                         | 141,351                                            | 451                              |  |
| Annual Growth 2010-2022        | 0.00%                           | -0.10%  | -0.20%    | Owner Occupied Households  | 15,553                         | 98,751<br>42,600<br><b>61,524</b><br><b>49,150</b> | 293,6<br>157,4                   |  |
| Annual Growth 2022-2027        | -0.10%                          | -0.20%  | -0.20%    | Renter Occupied Households | 6,861                          |                                                    |                                  |  |
| Median Age                     | 40.3                            | 39      | 39.9      | Avg Household Income       | 59,473                         |                                                    | 70,7                             |  |
| Bachelor's Degree or Higher    | 13%                             | 14%     | 23%       | Median Household Income    | 46,821                         |                                                    | <b>52,</b> 9                     |  |
| POPULATION BY RACE             | 1 MILE                          | 3 MILE  | 5 MILE    | INCOME                     | 1 MILE                         | 3 MILE                                             | 5 M                              |  |
| White                          | 39,976                          | 203,599 | 626,887   | \$25,000 - 50,000          | 6,617                          | 40,480                                             | 108,                             |  |
| Black                          | 11,958                          | 137,789 | 409,753   | \$50,000 - 75,000          | 4,503<br>2,730<br>1,596<br>805 | 30,088<br>17,393<br>10,280<br>5,657                | 83,14<br>55,88<br>36,42<br>23,00 |  |
| American Indian/Alaskan Native | 284                             | 1,404   | 3,866     | \$75,000 - 100,000         |                                |                                                    |                                  |  |
| Asian                          | 2,105                           | 13,604  | 56,514    | \$100,000 - 125,000        |                                |                                                    |                                  |  |
| Hawaiian & Pacific Islander    | 15                              | 57      | 269       | \$125,000 - 150,000        |                                |                                                    |                                  |  |
| Two or More Races              | 1,852                           | 10,262  | 31,346    | \$150,000 - 200,000        | 704                            | 4,491                                              | 21,!                             |  |
| Hispanic Origin                | 1,411                           | 7,993   | 25,940    | \$200,000+                 | 303                            | 2,368                                              | 18,3                             |  |