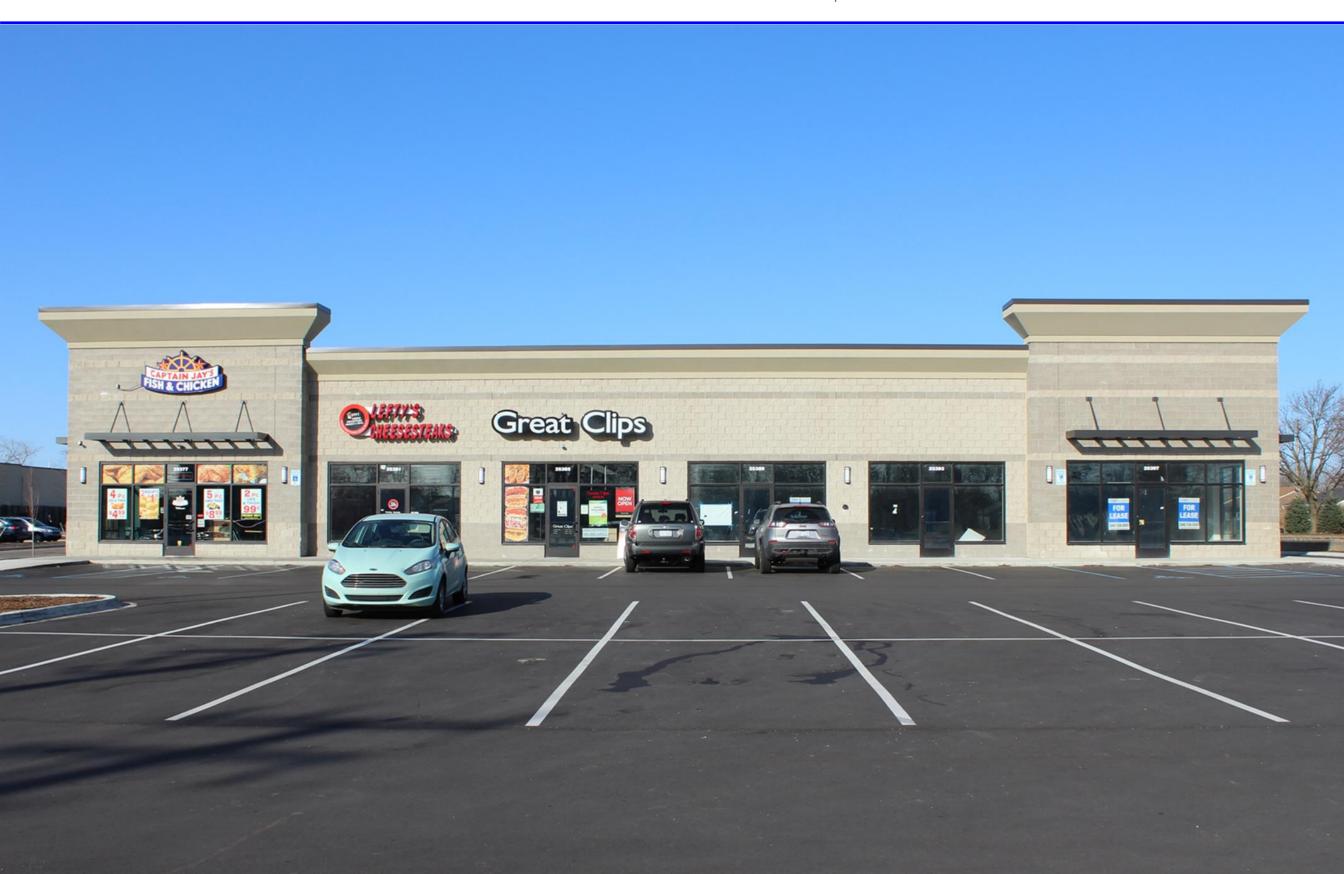

## **JOIN**

Great Clips

### **AREA TENANTS**

## **PROPERTY HIGHLIGHTS**

- Retail Plaza located in on a pad site to Meijer.
- The site is accessible from Schoenherr & Ten Mile Roads.
- Excellent visibility to Schoenherr Road.
- Excellent location for restaurants, medical & service retailers.