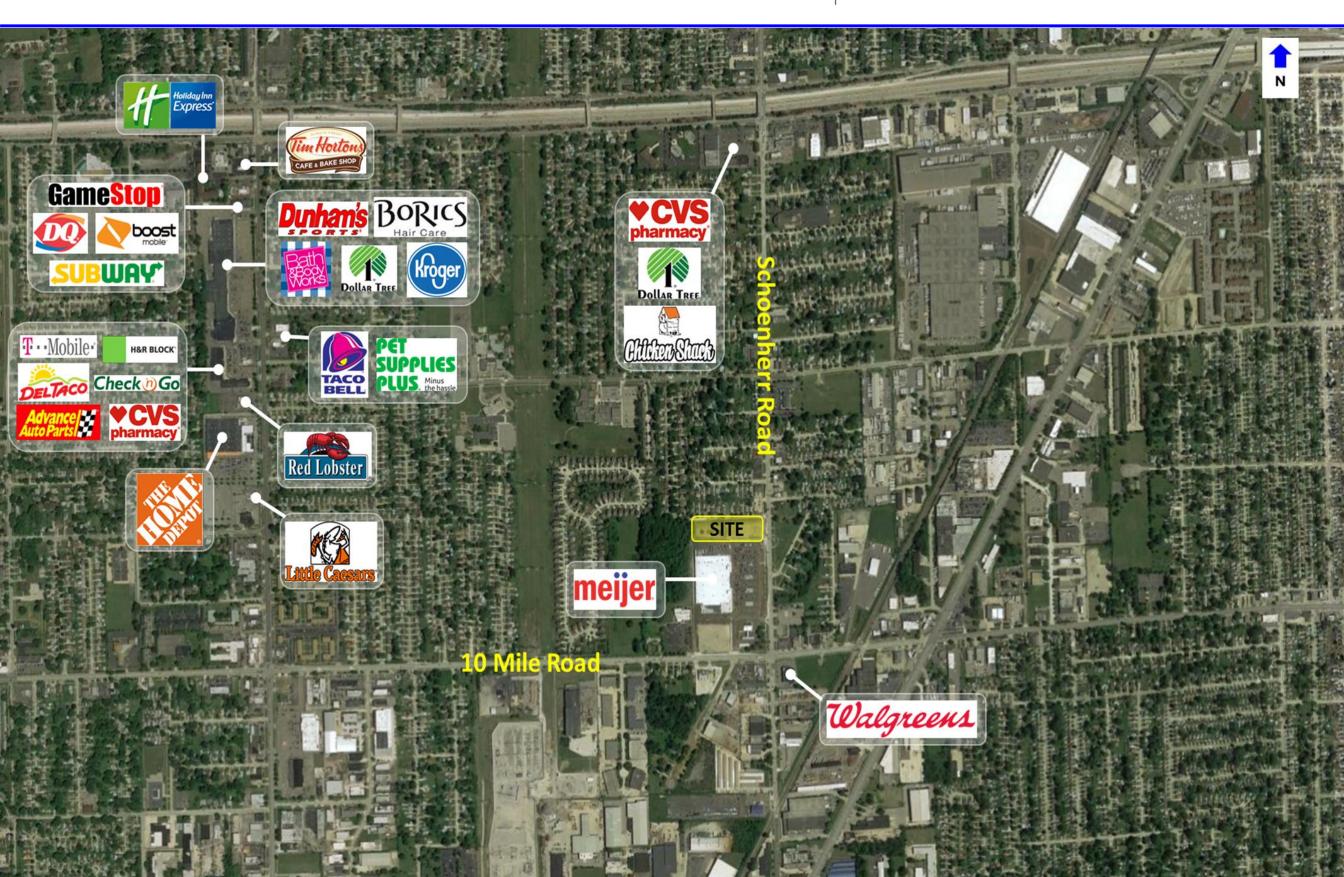

### **AREA TENANTS**

## **PROPERTY HIGHLIGHTS**

- Retail Plaza located in on a pad site to Meijer.
- The site is accessible from Schoenherr & Ten Mile Roads.
- Excellent visibility to Schoenherr Road.
- Excellent location for restaurants, medical & service retailers.

SITE PLAN

TRAFFIC COUNTS

AERIAL

| POPULATION                     | 1 MILE 3 MILE 5 MILE HOUSEHOLDS |         | 1 MILE    | 3 MILE                     | 5 M                            |                                                    |                                  |  |
|--------------------------------|---------------------------------|---------|-----------|----------------------------|--------------------------------|----------------------------------------------------|----------------------------------|--|
| 2010 Population                | 56,288                          | 373,394 | 1,150,357 | 2010 Households            | 22,647                         | 145,253                                            | 463,                             |  |
| 2022 Population                | 56,190                          | 366,714 | 1,128,635 | 2022 Households            | 22,573                         | 142,542                                            | 454                              |  |
| 2027 Population Projection     | 55,822                          | 363,875 | 1,119,471 | 2027 Household Projection  | 22,414                         | 141,351                                            | 451                              |  |
| Annual Growth 2010-2022        | 0.00%                           | -0.10%  | -0.20%    | Owner Occupied Households  | 15,553                         | 98,751<br>42,600<br><b>61,524</b><br><b>49,150</b> | 293,6<br>157,4                   |  |
| Annual Growth 2022-2027        | -0.10%                          | -0.20%  | -0.20%    | Renter Occupied Households | 6,861                          |                                                    |                                  |  |
| Median Age                     | 40.3                            | 39      | 39.9      | Avg Household Income       | 59,473                         |                                                    | 70,7                             |  |
| Bachelor's Degree or Higher    | 13%                             | 14%     | 23%       | Median Household Income    | 46,821                         |                                                    | <b>52,</b> 9                     |  |
| POPULATION BY RACE             | 1 MILE                          | 3 MILE  | 5 MILE    | INCOME                     | 1 MILE                         | 3 MILE                                             | 5 M                              |  |
| White                          | 39,976                          | 203,599 | 626,887   | \$25,000 - 50,000          | 6,617                          | 40,480                                             | 108,                             |  |
| Black                          | 11,958                          | 137,789 | 409,753   | \$50,000 - 75,000          | 4,503<br>2,730<br>1,596<br>805 | 30,088<br>17,393<br>10,280<br>5,657                | 83,14<br>55,88<br>36,42<br>23,00 |  |
| American Indian/Alaskan Native | 284                             | 1,404   | 3,866     | \$75,000 - 100,000         |                                |                                                    |                                  |  |
| Asian                          | 2,105                           | 13,604  | 56,514    | \$100,000 - 125,000        |                                |                                                    |                                  |  |
| Hawaiian & Pacific Islander    | 15                              | 57      | 269       | \$125,000 - 150,000        |                                |                                                    |                                  |  |
| Two or More Races              | 1,852                           | 10,262  | 31,346    | \$150,000 - 200,000        | 704                            | 4,491                                              | 21,!                             |  |
| Hispanic Origin                | 1,411                           | 7,993   | 25,940    | \$200,000+                 | 303                            | 2,368                                              | 18,3                             |  |