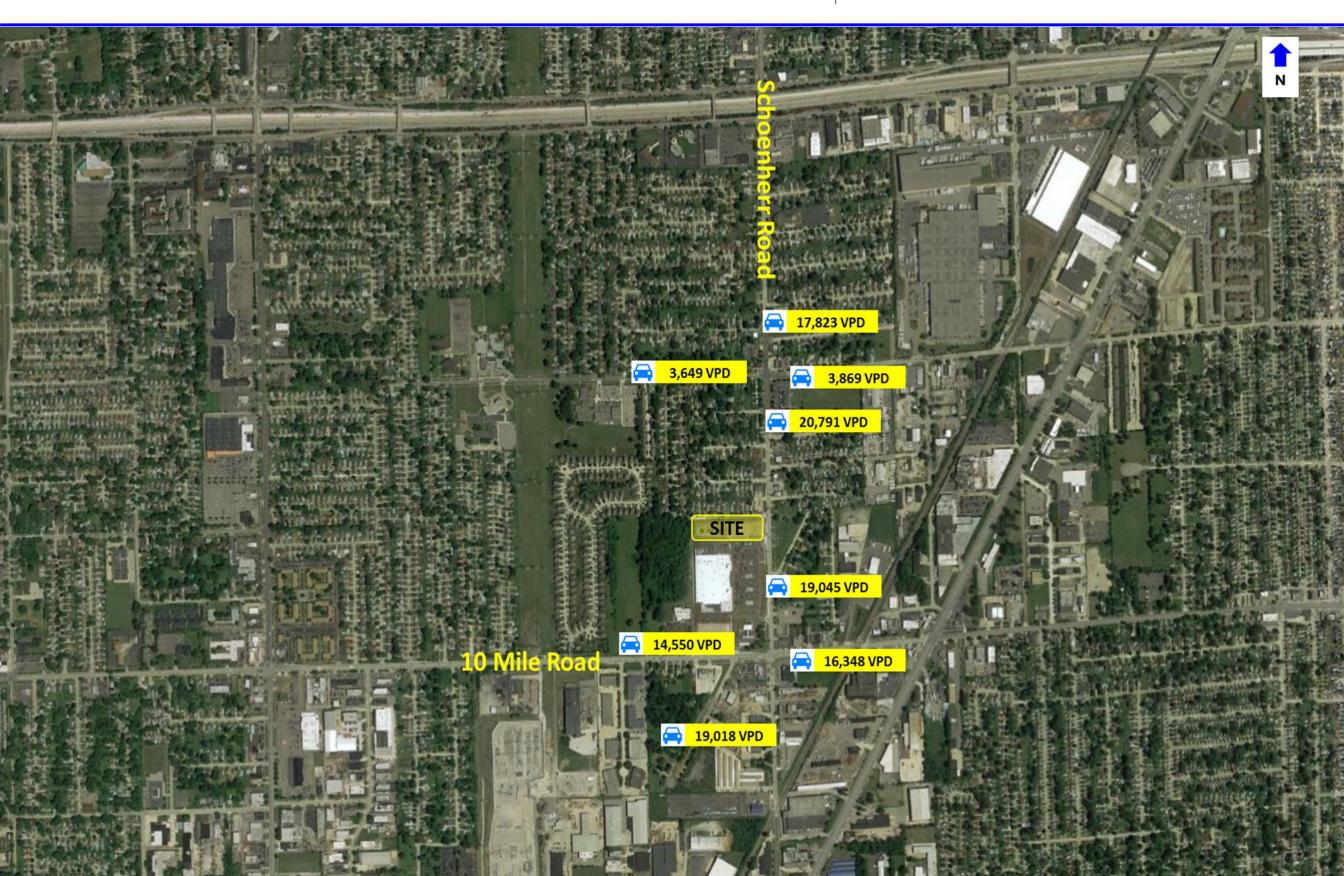

SITE PLAN

TRAFFIC COUNTS

AERIAL

| POPULATION                     | 1 MILE 3 MILE 5 MILE HOUSEHOLDS |         | 1 MILE    | 3 MILE                     | 5 M                            |                                                    |                                  |  |
|--------------------------------|---------------------------------|---------|-----------|----------------------------|--------------------------------|----------------------------------------------------|----------------------------------|--|
| 2010 Population                | 56,288                          | 373,394 | 1,150,357 | 2010 Households            | 22,647                         | 145,253                                            | 463,                             |  |
| 2022 Population                | 56,190                          | 366,714 | 1,128,635 | 2022 Households            | 22,573                         | 142,542                                            | 454                              |  |
| 2027 Population Projection     | 55,822                          | 363,875 | 1,119,471 | 2027 Household Projection  | 22,414                         | 141,351                                            | 451                              |  |
| Annual Growth 2010-2022        | 0.00%                           | -0.10%  | -0.20%    | Owner Occupied Households  | 15,553                         | 98,751<br>42,600<br><b>61,524</b><br><b>49,150</b> | 293,6<br>157,4                   |  |
| Annual Growth 2022-2027        | -0.10%                          | -0.20%  | -0.20%    | Renter Occupied Households | 6,861                          |                                                    |                                  |  |
| Median Age                     | 40.3                            | 39      | 39.9      | Avg Household Income       | 59,473                         |                                                    | 70,7                             |  |
| Bachelor's Degree or Higher    | 13%                             | 14%     | 23%       | Median Household Income    | 46,821                         |                                                    | <b>52,</b> 9                     |  |
| POPULATION BY RACE             | 1 MILE                          | 3 MILE  | 5 MILE    | INCOME                     | 1 MILE                         | 3 MILE                                             | 5 M                              |  |
| White                          | 39,976                          | 203,599 | 626,887   | \$25,000 - 50,000          | 6,617                          | 40,480                                             | 108,                             |  |
| Black                          | 11,958                          | 137,789 | 409,753   | \$50,000 - 75,000          | 4,503<br>2,730<br>1,596<br>805 | 30,088<br>17,393<br>10,280<br>5,657                | 83,14<br>55,88<br>36,42<br>23,00 |  |
| American Indian/Alaskan Native | 284                             | 1,404   | 3,866     | \$75,000 - 100,000         |                                |                                                    |                                  |  |
| Asian                          | 2,105                           | 13,604  | 56,514    | \$100,000 - 125,000        |                                |                                                    |                                  |  |
| Hawaiian & Pacific Islander    | 15                              | 57      | 269       | \$125,000 - 150,000        |                                |                                                    |                                  |  |
| Two or More Races              | 1,852                           | 10,262  | 31,346    | \$150,000 - 200,000        | 704                            | 4,491                                              | 21,!                             |  |
| Hispanic Origin                | 1,411                           | 7,993   | 25,940    | \$200,000+                 | 303                            | 2,368                                              | 18,3                             |  |