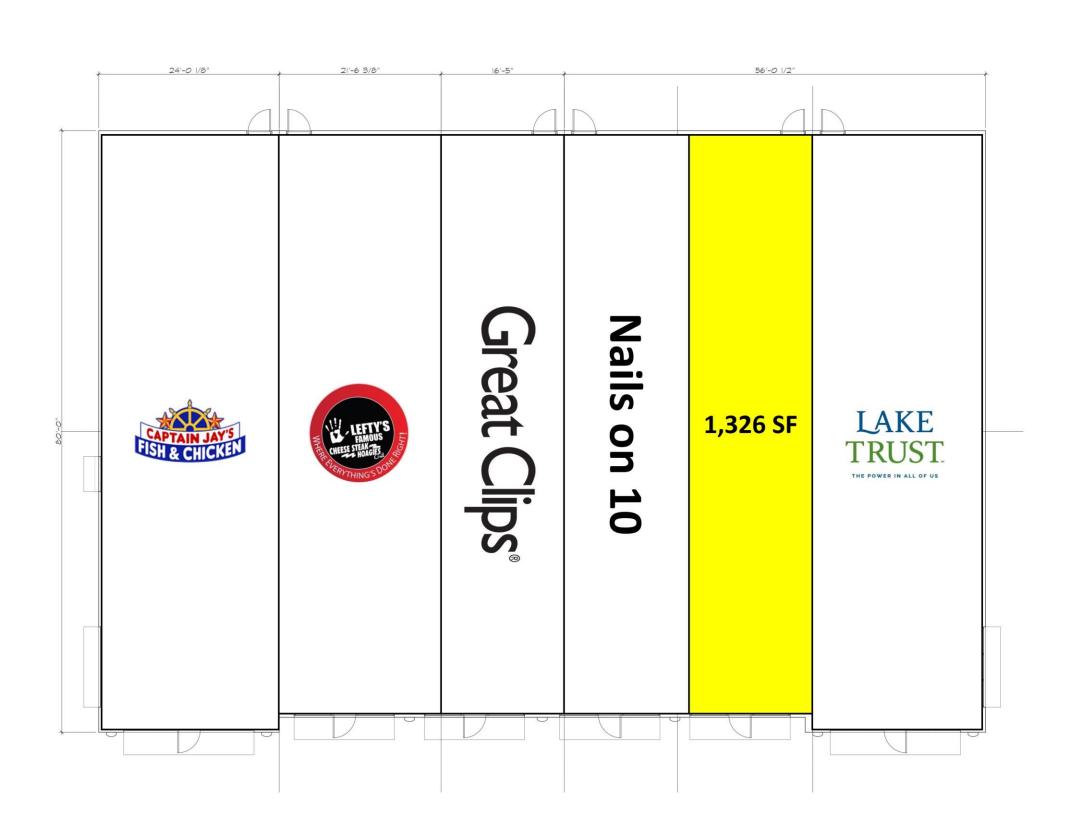

## PROPERTY INFORMATION

| Property Address | 25373 Schoenherr Road |
|------------------|-----------------------|
| City/State       | Warren, Michigan      |
| Building Size    | 9,300 SF              |
| Space Available  | 1,326 SF              |
| Asking Rate      | Contact Broker        |
| Estimated NNN's  | \$6.00 PSF            |
| Parking          | 77 Spaces             |

## **JOIN**

Great Clips

### **AREA TENANTS**