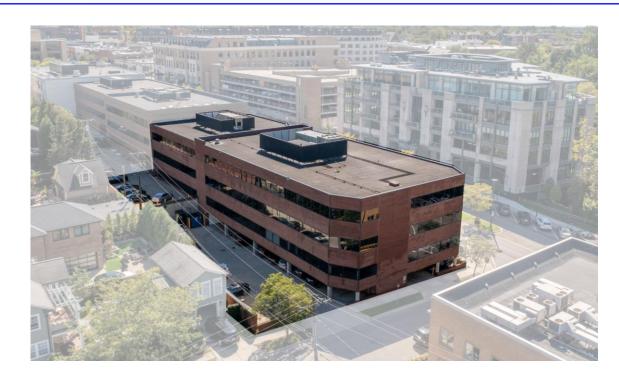

Minimum Available  | 929 SF             |
| Maximum Available  | 4,158 SF           |
| Asking Rental Rate | \$35 PSF           |
|                    |                    |

#### **AREA TENANTS**













west elm







## **DEMOGRAPHICS (FIVE-MILE RADIUS)**



**POPULATION** 219,575 PEOPLE



MEDIAN AGE 43.8 YEARS OLD



**HOUSEHOLDS** 93,283



**CONSUMER SPENDING** \$3.5 BILLION ANNUALLY



**AVG HOUSEHOLD INCOME** \$129,995/ANNUALLY



**DAYTIME EMPLOYEES** 163,541 EMPLOYEES

### **PROPERTY HIGHLIGHTS**

- Class A office space available on Old Woodward.
- Prestigious office located in the heart of downtown Birmingham.
- Dedicated covered parking available on site with additional parking nearby.
- Within walking distance to all the major restaurants, coffee shops and shopping.









**AERIAL** 





## **DEMOGRAPHICS**



| POPULATION                     | 1 MILE | 3 MILE                                  | 5 MILE                               | HOUSEHOLDS                                 | 1 MILE                                    | 3 MILE                                   |                                          |                                          |                                           |                                          |                                      |                                      |                                      |                                      |                                      |                                      |                                      |                                      |