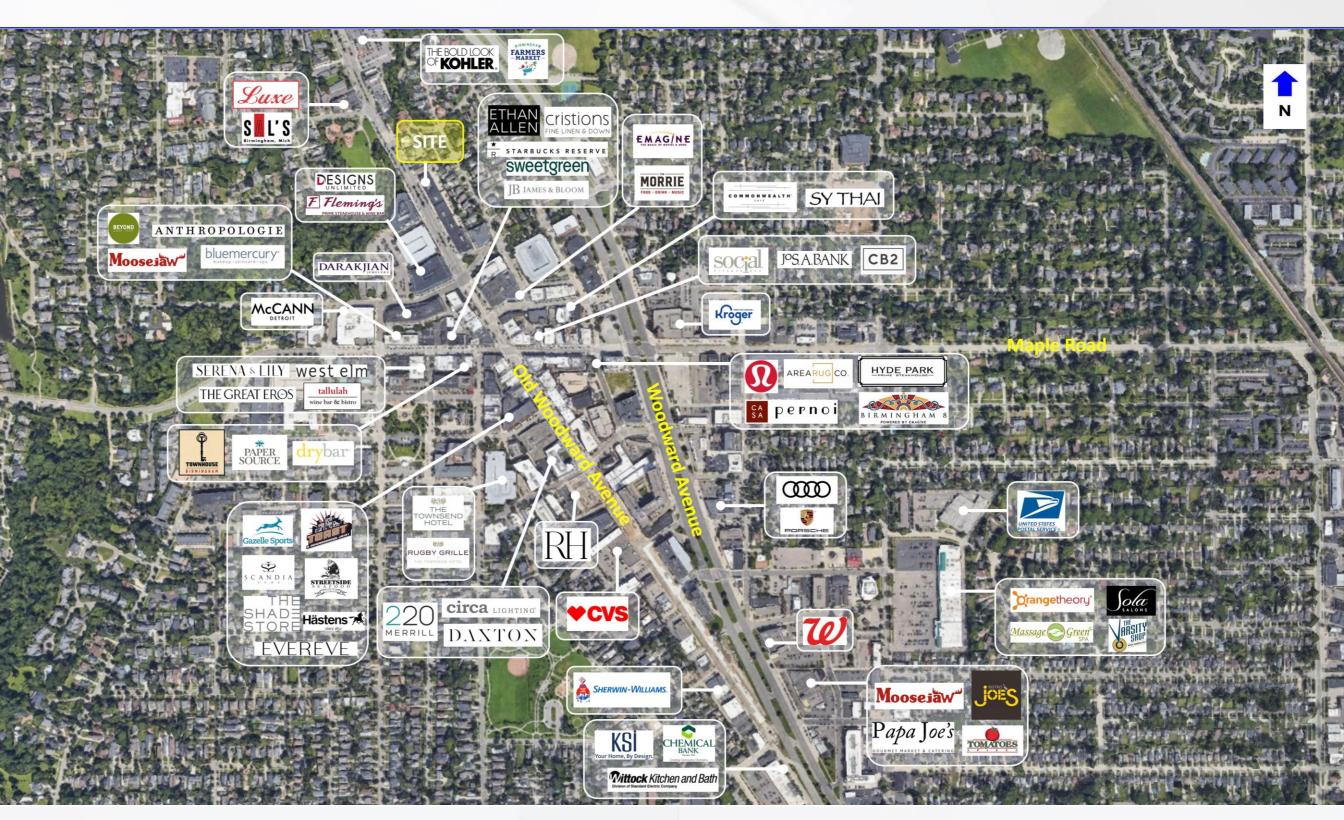

#### **AREA TENANTS**

west elm

### **PROPERTY HIGHLIGHTS**

- Class A office space available on Old Woodward.
- Prestigious office located in the heart of downtown Birmingham.
- Dedicated covered parking available on site with additional parking nearby.
- Within walking distance to all the major restaurants, coffee shops and shopping.

**AERIAL** 