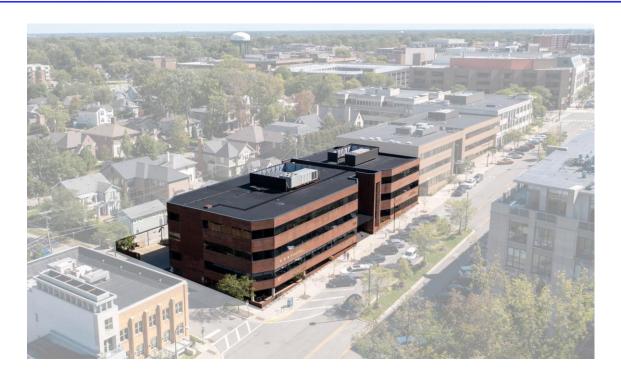

nimum Available  | 929 SF             |
| Maximum Available  | 4,158 SF           |
| Asking Rental Rate | \$35 PSF           |
|                    |                    |

#### **AREA TENANTS**













west elm







## **DEMOGRAPHICS (FIVE-MILE RADIUS)**



**POPULATION** 219,575 PEOPLE



MEDIAN AGE 43.8 YEARS OLD



**HOUSEHOLDS** 93,283



**CONSUMER SPENDING** \$3.5 BILLION ANNUALLY



**AVG HOUSEHOLD INCOME** \$129,995/ANNUALLY



**DAYTIME EMPLOYEES** 163,541 EMPLOYEES

### **PROPERTY HIGHLIGHTS**

- Class A office space available on Old Woodward.
- Prestigious office located in the heart of downtown Birmingham.
- Dedicated covered parking available on site with additional parking nearby.
- Within walking distance to all the major restaurants, coffee shops and shopping.









**AERIAL** 





## **DEMOGRAPHICS**



| POPULATION                     | 1 MILE | 3 MILE                                  | 5 MILE                               | HOUSEHOLDS                                 | 1 MILE                                    | 3 MILE                                   |                                          |                                          |                                           |                                          |                                      |                                      |                                      |                                      |                                      |                                      |                                      |                                      |