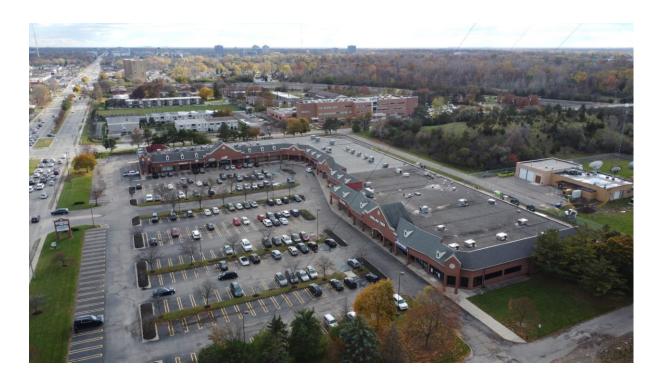

RADIUS)**



**POPULATION** 330,919 PEOPLE

**HOUSEHOLDS** 

142,564



**MEDIAN AGE** 41.3 YEARS OLD



**CONSUMER SPENDING** \$4.2 BILLION ANNUALLY



**AVG HOUSEHOLD INCOME** \$90,991/ANNUALLY



**DAYTIME EMPLOYEES** 177,452 EMPLOYEES

### **PROPERTY HIGHLIGHTS**

- Join Salvation Army, Dollar Tree, Aaron's, and Concentra Urgent Care at Sherwood Square.
- Located on the hard corner of Greenfield and Lincoln Roads and just north of I-696.
- In addition to high traffic counts, and strong daytime population, this site is located within a dense residential community.
- Kroger Marketplace, a brand new Jax Kar Wash, Aldi, and McDonald's are all operating in the immediate trade area.
- 6 acres of land located adjacent to the shopping center. Contact broker for details.

## **PICTURES**













## SHERWOOD PLAZA

22555-22883 GREENFIELD RD SOUTHFIELD, MI 48075







## **DEMOGRAPHICS**



| POPULATION                     | 1 MILE | 3 MILE                                 | 5 MILE                              | HOUSEHOLDS                    | 1 MILE                              | 3 MILE                        |                                     |                                     |                                 |                               |                                     |                                     |                                     |                                     |                                     |                                     |                                     |                                     |