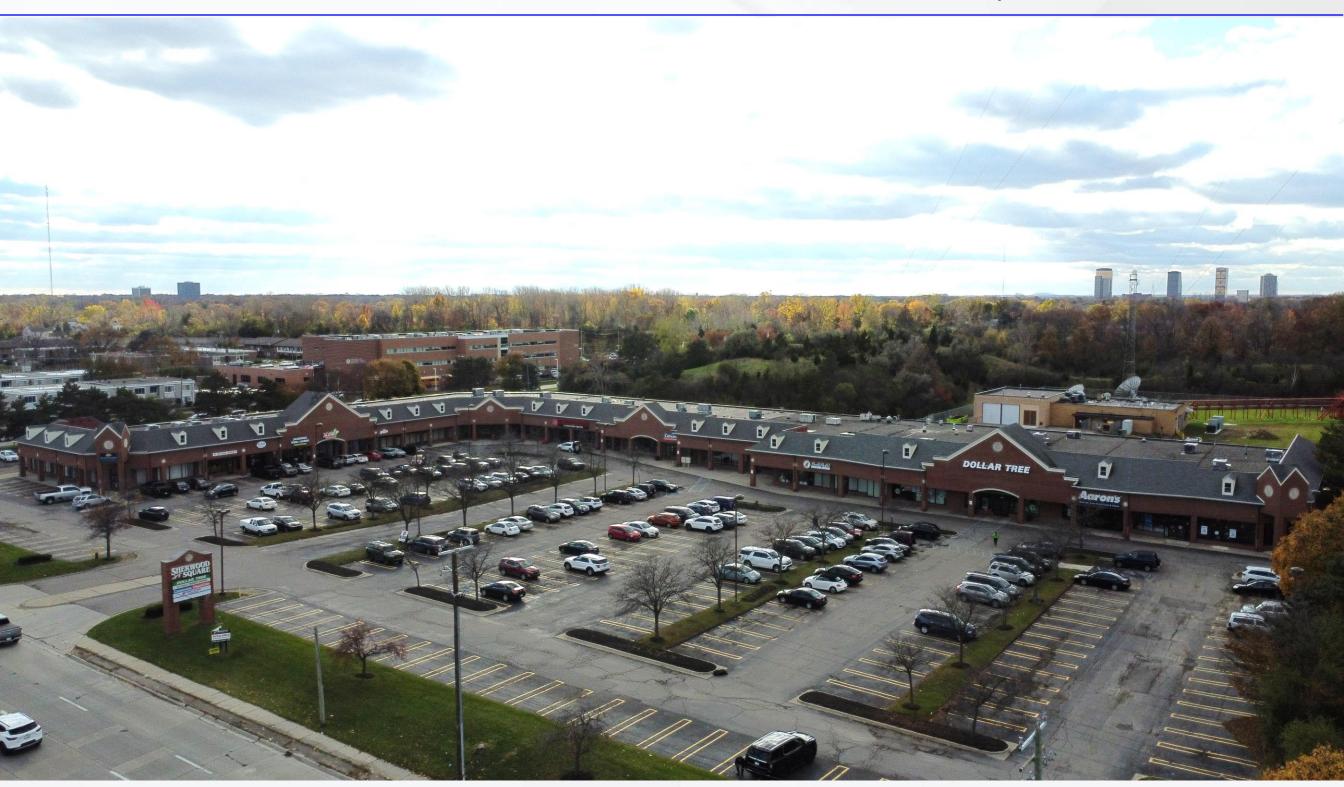

### **PROPERTY HIGHLIGHTS**

- Join Salvation Army, Dollar Tree, Aaron's, and Concentra Urgent Care at Sherwood Square.
- Located on the hard corner of Greenfield and Lincoln Roads and just north of I-696.
- In addition to high traffic counts, and strong daytime population, this site is located within a dense residential community.
- Kroger Marketplace, a brand new Jax Kar Wash, Aldi, and McDonald's are all operating in the immediate trade area.
- 6 acres of land located adjacent to the shopping center. Contact broker for details.

## **PICTURES**