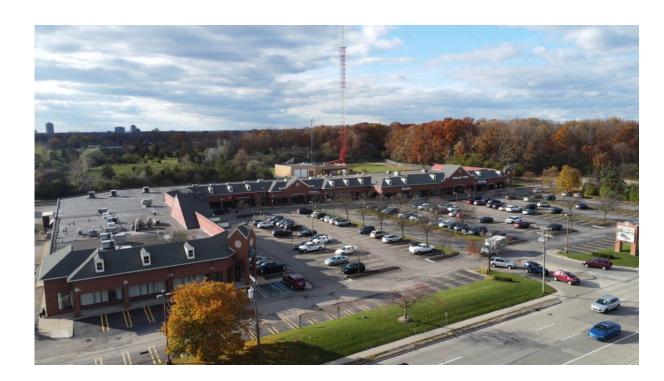

LE RADIUS)**



**POPULATION** 330,919 PEOPLE

**HOUSEHOLDS** 

142,564



**MEDIAN AGE** 41.3 YEARS OLD



**CONSUMER SPENDING** \$4.2 BILLION ANNUALLY



**AVG HOUSEHOLD INCOME** \$90,991/ANNUALLY



**DAYTIME EMPLOYEES** 177,452 EMPLOYEES

### **PROPERTY HIGHLIGHTS**

- Join Salvation Army, Dollar Tree, Aaron's, and Concentra Urgent Care at Sherwood Square.
- Located on the hard corner of Greenfield and Lincoln Roads and just north of I-696.
- In addition to high traffic counts, and strong daytime population, this site is located within a dense residential community.
- Kroger Marketplace, a brand new Jax Kar Wash, Aldi, and McDonald's are all operating in the immediate trade area.
- 6 acres of land located adjacent to the shopping center. Contact broker for details.

## **PICTURES**













## SHERWOOD PLAZA

22555-22883 GREENFIELD RD SOUTHFIELD, MI 48075







## **DEMOGRAPHICS**



| POPULATION                     | 1 MILE | 3 MILE                                 | 5 MILE                              | HOUSEHOLDS                    | 1 MILE                              | 3 MILE                        |                                     |                                     |                                 |                               |                                     |                                     |                                     |                                     |                                     |                                     |                                     |                                     |