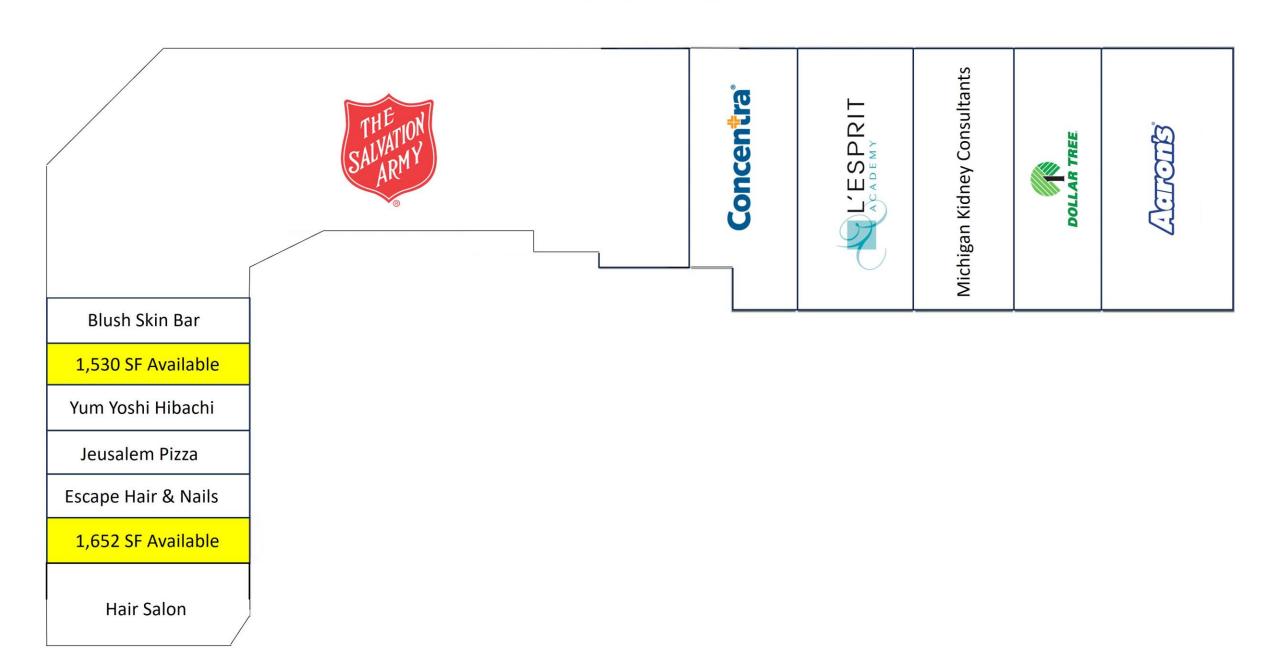

#### **JOIN**

### **PROPERTY HIGHLIGHTS**

- Join Salvation Army, Dollar Tree, Aaron's, and Concentra Urgent Care at Sherwood Square.
- Located on the hard corner of Greenfield and Lincoln Roads and just north of I-696.
- In addition to high traffic counts, and strong daytime population, this site is located within a dense residential community.
- Kroger Marketplace, a brand new Jax Kar Wash, Aldi, and McDonald's are all operating in the immediate trade area.
- 6 acres of land located adjacent to the shopping center. Contact broker for details.