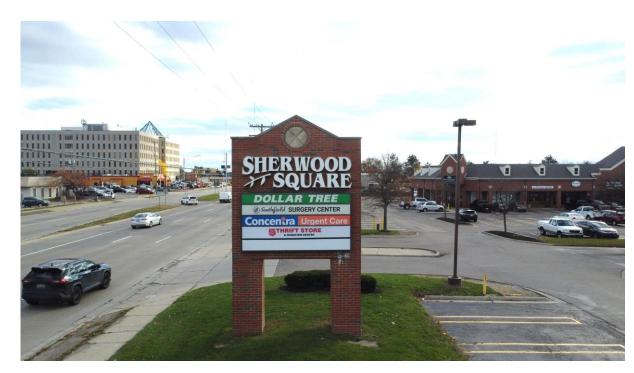

### **PROPERTY HIGHLIGHTS**

- Join Salvation Army, Dollar Tree, Aaron's, and Concentra Urgent Care at Sherwood Square.
- Located on the hard corner of Greenfield and Lincoln Roads and just north of I-696.
- In addition to high traffic counts, and strong daytime population, this site is located within a dense residential community.
- Kroger Marketplace, a brand new Jax Kar Wash, Aldi, and McDonald's are all operating in the immediate trade area.
- 6 acres of land located adjacent to the shopping center. Contact broker for details.

## **PICTURES**