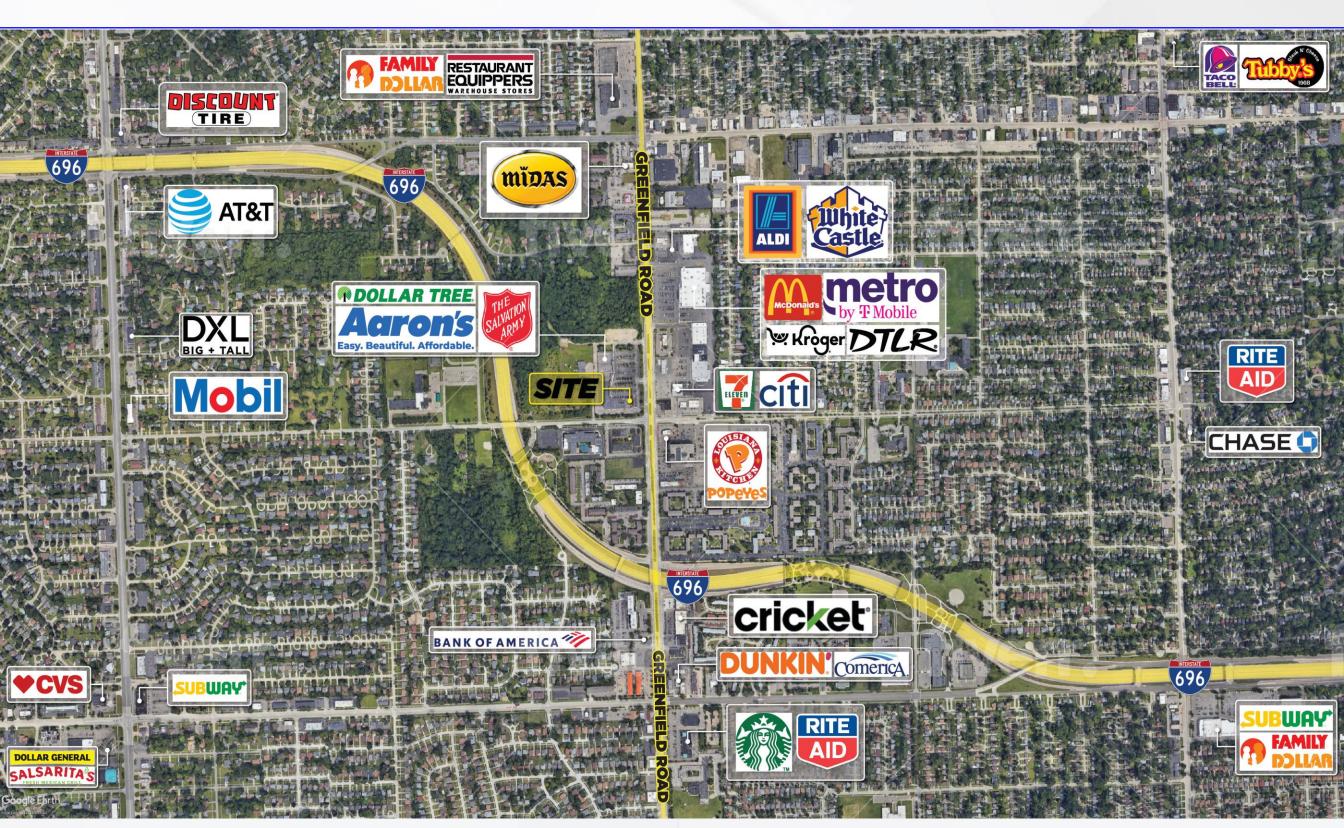

#### **AREA TENANTS & EMPLOYERS**

### **PROPERTY HIGHLIGHTS**

- Join Salvation Army, Dollar Tree, Aaron's, and Concentra Urgent Care at Sherwood Square.
- Located on the hard corner of Greenfield and Lincoln Roads and just north of I-696.
- In addition to high traffic counts, and strong daytime population, this site is located within a dense residential community.
- Kroger Marketplace, a brand new Jax Kar Wash, Aldi, and McDonald's are all operating in the immediate trade area.
- 6 acres of land located adjacent to the shopping center. Contact broker for details.