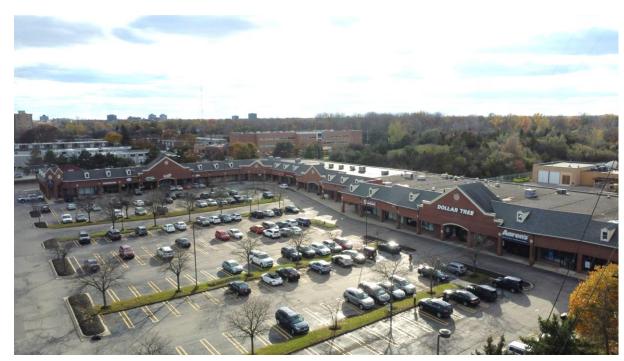

## **PICTURES**

### **PROPERTY HIGHLIGHTS**

- Join Salvation Army, Dollar Tree, Aaron's, and Concentra Urgent Care at Sherwood Square.
- Located on the hard corner of Greenfield and Lincoln Roads and just north of I-696.
- In addition to high traffic counts, and strong daytime population, this site is located within a dense residential community.
- Kroger Marketplace, a brand new Jax Kar Wash, Aldi, and McDonald's are all operating in the immediate trade area.
- 6 acres of land located adjacent to the shopping center. Contact broker for details.