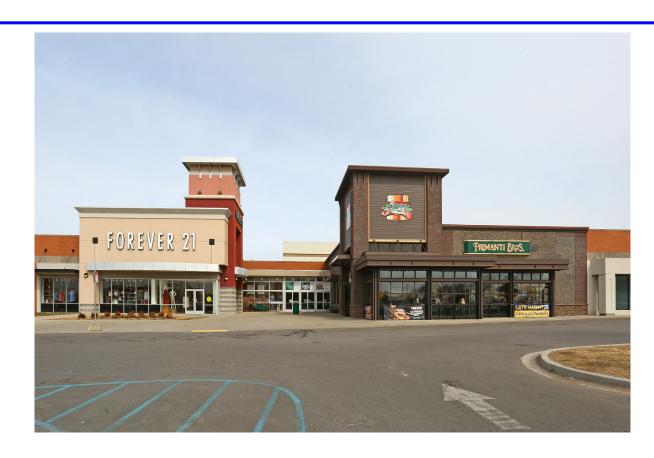

### **JOIN**

FOREVER 21

#### **AREA TENANTS**

### **PROPERTY HIGHLIGHTS**

- Former Primanti Bros available for sub-lease located at the Southland Center in Taylor, MI.
- The restaurant is 6,060 SF with patio seating.
- All FF&E included in the sub-lease. Liquor license is available for sale.
- Situated in the heart of Taylor's retail trade area and along Eureka Road which is over 40,000 vehicles per day.
- Excellent visibility and accessibility to the site.