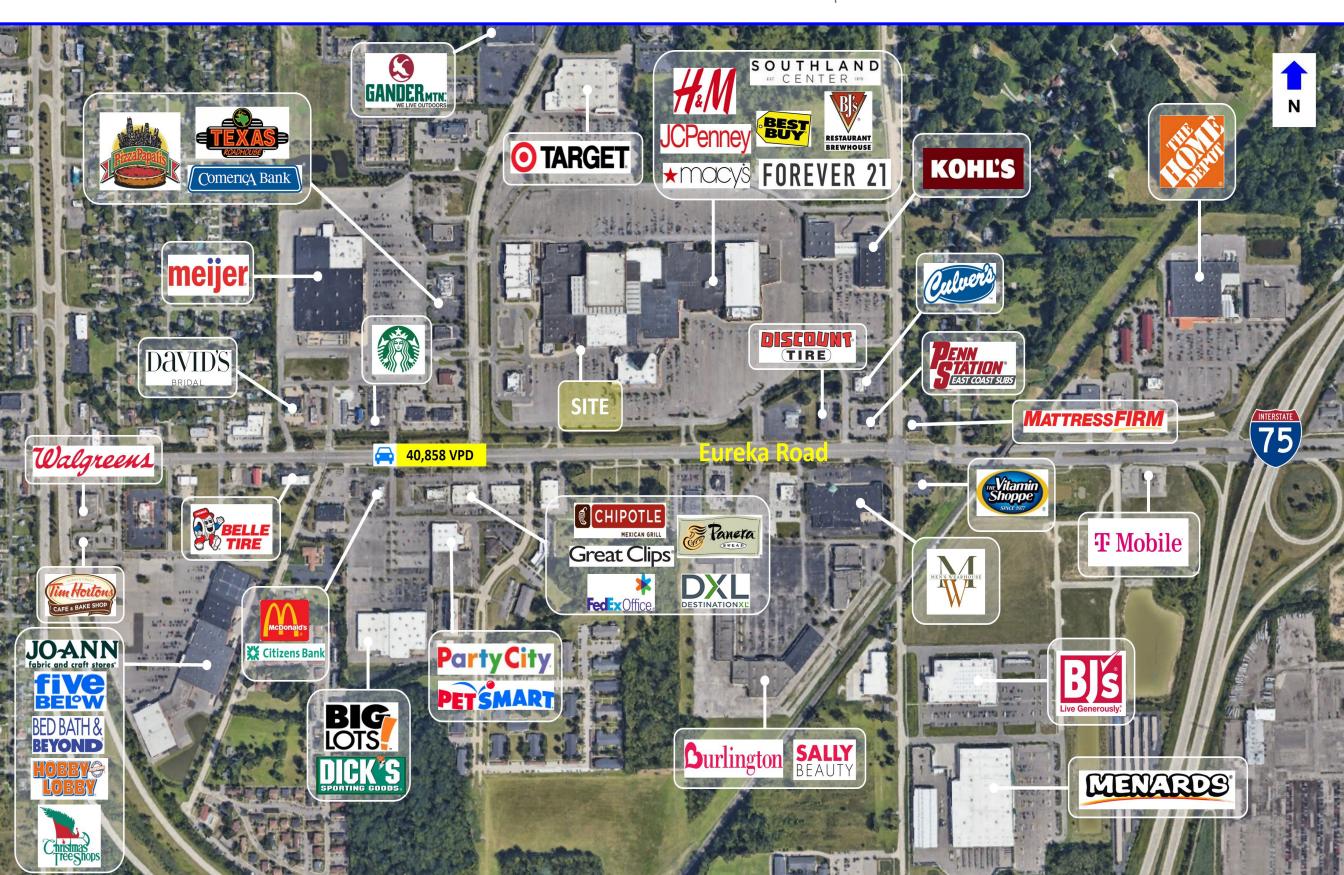

| Asking Rate      | \$18.00 PSF       |

### **DEMOGRAPHICS (FIVE-MILE RADIUS)**



**POPULATION** 218,304 PEOPLE



**MEDIAN AGE** 39.5 YEARS OLD



**HOUSEHOLDS** 87,184



**CONSUMER SPENDING** \$2.4 BILLON ANNUALLY



**AVG HOUSEHOLD INCOME** \$70,074/ANNUALLY



**DAYTIME EMPLOYEES** 75,749 EMPLOYEES

### **JOIN**







FOREVER 21



#### **AREA TENANTS**















### **PROPERTY HIGHLIGHTS**

- Former Primanti Bros available for sub-lease located at the Southland Center in Taylor, MI.
- The restaurant is 6,060 SF with patio seating.
- All FF&E included in the sub-lease. Liquor license is available for sale.
- Situated in the heart of Taylor's retail trade area and along Eureka Road which is over 40,000 vehicles per day.
- Excellent visibility and accessibility to the site.





PICTURES











## **DEMOGRAPHICS**



| 1 MI                 | LE 3 MILE                                 | 5 MILE                                                                                                  |                                                                                                                                                                                                                                                                                                                       | HOUSEHOLDS