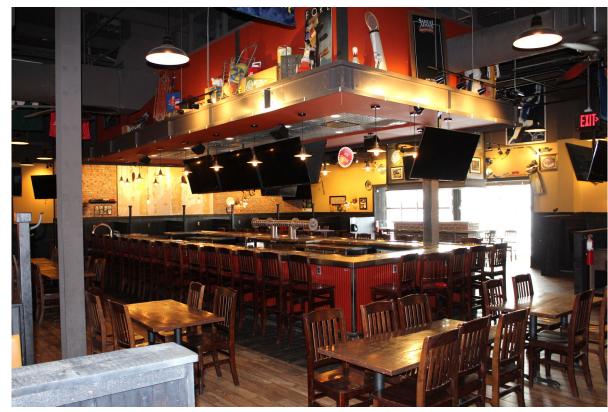

PICTURES

### **PROPERTY HIGHLIGHTS**

- Former Primanti Bros available for sub-lease located at the Southland Center in Taylor, MI.
- The restaurant is 6,060 SF with patio seating.
- All FF&E included in the sub-lease. Liquor license is available for sale.
- Situated in the heart of Taylor's retail trade area and along Eureka Road which is over 40,000 vehicles per day.
- Excellent visibility and accessibility to the site.