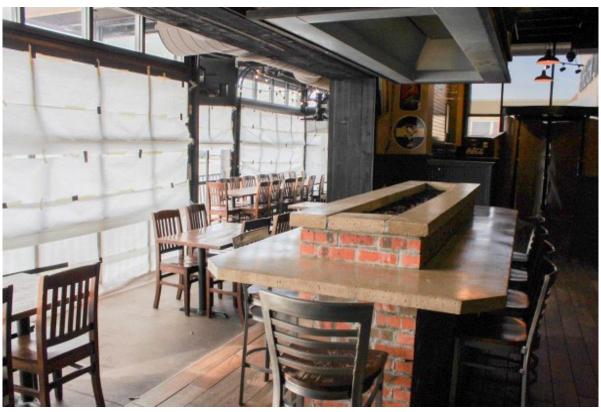

PICTURES

### **PROPERTY HIGHLIGHTS**

- Former Primanti Bros available for sub-lease located at the Southland Center in Taylor, MI.
- The restaurant is 6,060 SF with patio seating.
- All FF&E included in the sub-lease. Liquor license is available for sale.
- Situated in the heart of Taylor's retail trade area and along Eureka Road which is over 40,000 vehicles per day.
- Excellent visibility and accessibility to the site.