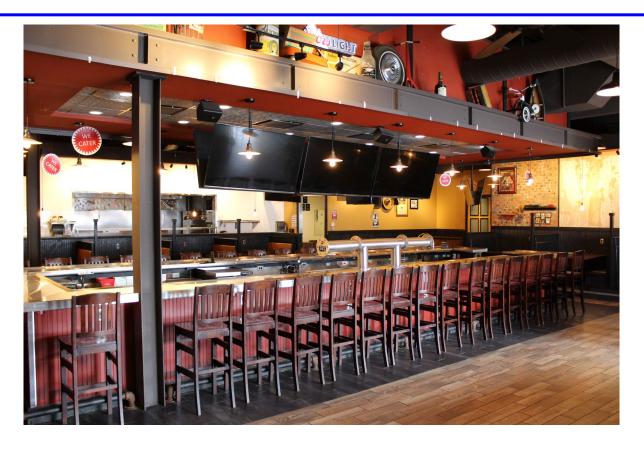

PICTURES

### **PROPERTY HIGHLIGHTS**

- Former Primanti Bros available for sub-lease located at the Southland Center in Taylor, MI.
- The restaurant is 6,060 SF with patio seating.
- All FF&E included in the sub-lease. Liquor license is available for sale.
- Situated in the heart of Taylor's retail trade area and along Eureka Road which is over 40,000 vehicles per day.
- Excellent visibility and accessibility to the site.