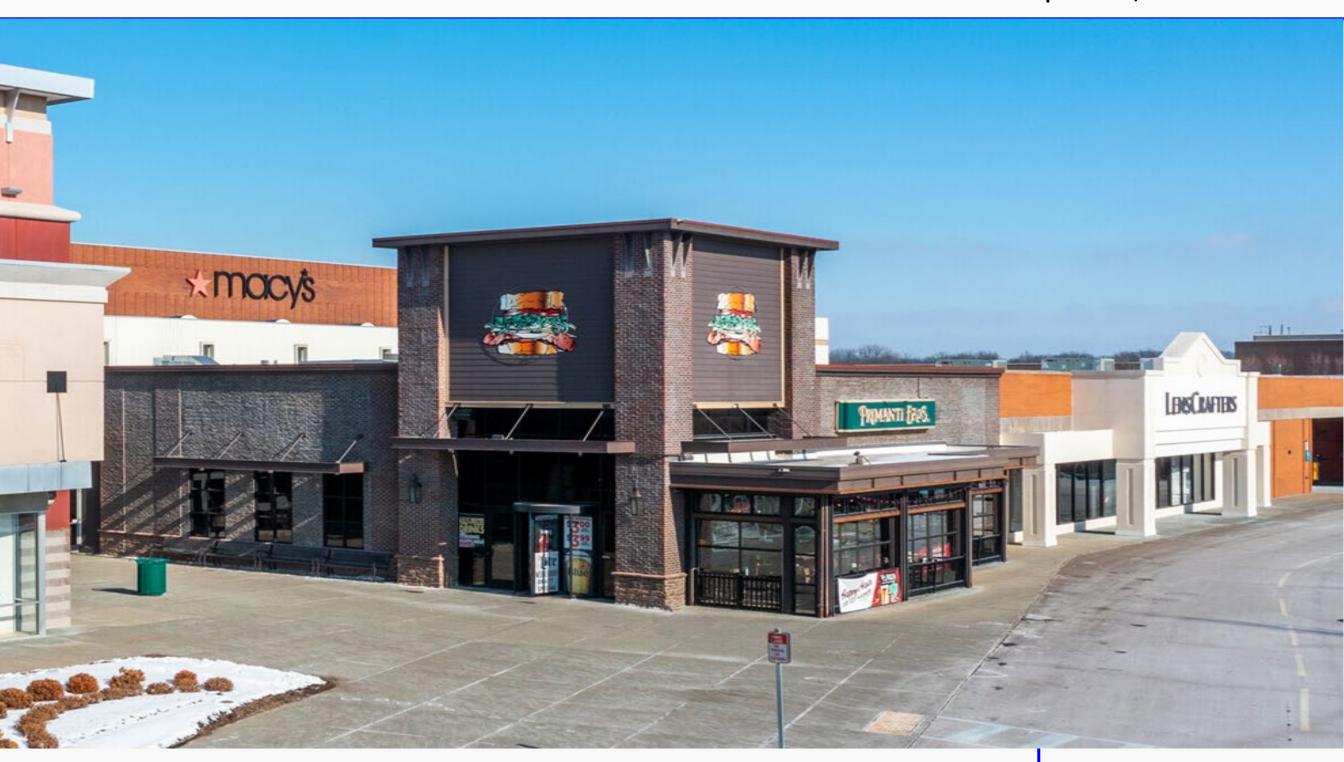

### **PROPERTY HIGHLIGHTS**

- Former Primanti Bros available for sub-lease located at the Southland Center in Taylor, MI.
- The restaurant is 6,060 SF with patio seating.
- All FF&E included in the sub-lease. Liquor license is available for sale.
- Situated in the heart of Taylor's retail trade area and along Eureka Road which is over 40,000 vehicles per day.
- Excellent visibility and accessibility to the site.