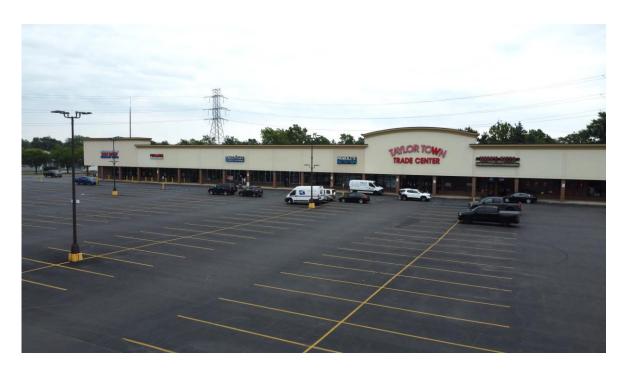

### **PROPERTY HIGHLIGHTS**

- Join Ace Hardware, Value World, Family Dollar, Rent-A-Center and Taylor Town
  Gun Range at the Taylor Town Plaza.
- Center is located just East of Telegraph on the South side of Ecorse Road.
- Up to 38,960 contiguous square feet available, great home to medical, fitness or food users.
- Several National retailers are operating within the immediate trade area.
- Easy accessibility to I-94 & I-75 Freeways.
- Site features pylon signage.

AERIAL (1)

AERIAL (2)