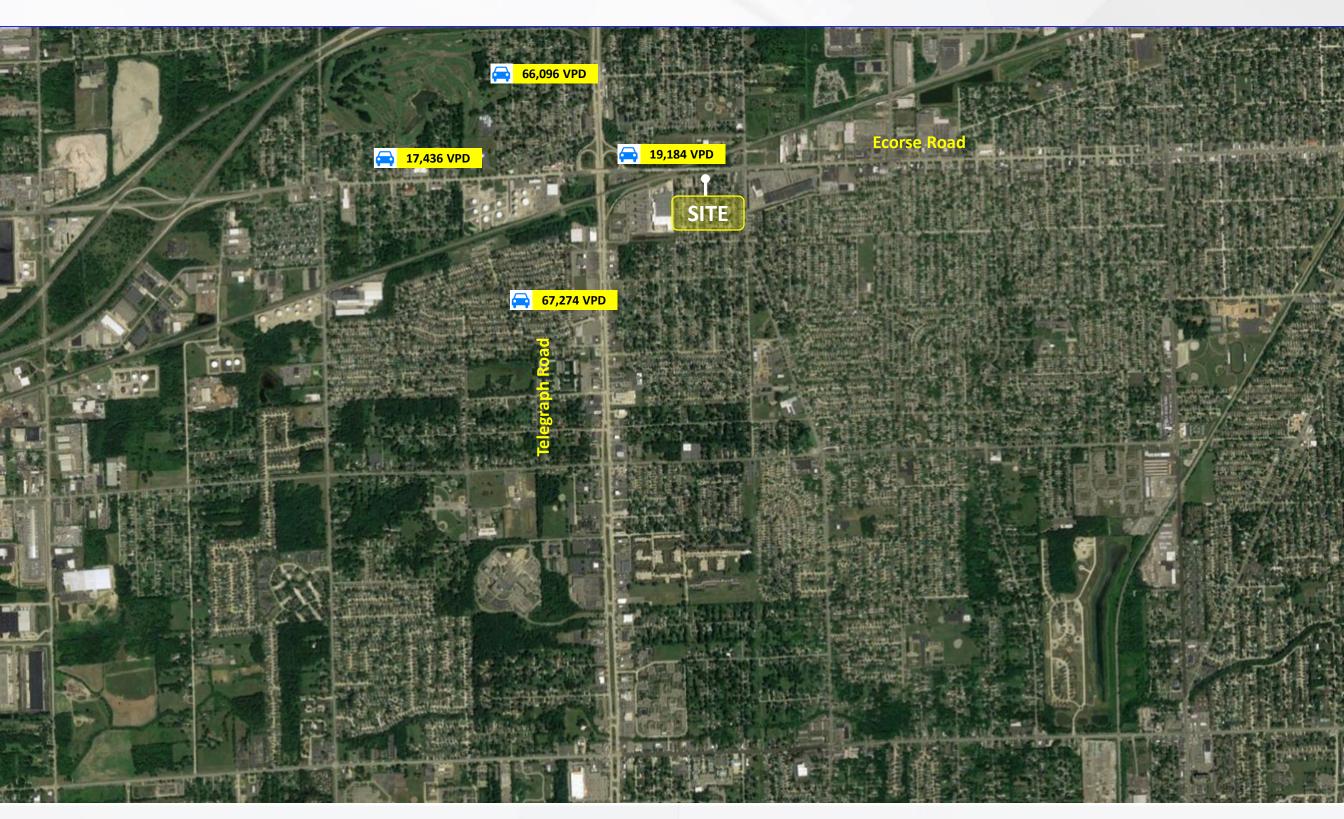

AERIAL (1)

AERIAL (2)

### **PROPERTY HIGHLIGHTS**

- Join Ace Hardware, Value World, Family Dollar, Rent-A-Center and Taylor Town
  Gun Range at the Taylor Town Plaza.
- Center is located just East of Telegraph on the South side of Ecorse Road.
- Up to 38,960 contiguous square feet available, great home to medical, fitness or food users.
- Several National retailers are operating within the immediate trade area.
- Easy accessibility to I-94 & I-75 Freeways.
- Site features pylon signage.