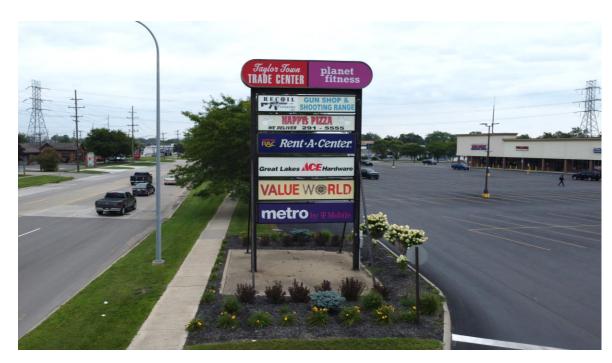

### **PROPERTY HIGHLIGHTS**

- Join Ace Hardware, Value World, Family Dollar, Rent-A-Center and Taylor Town
  Gun Range at the Taylor Town Plaza.
- Center is located just East of Telegraph on the South side of Ecorse Road.
- Up to 38,960 contiguous square feet available, great home to medical, fitness or food users.
- Several National retailers are operating within the immediate trade area.
- Easy accessibility to I-94 & I-75 Freeways.
- Site features pylon signage.