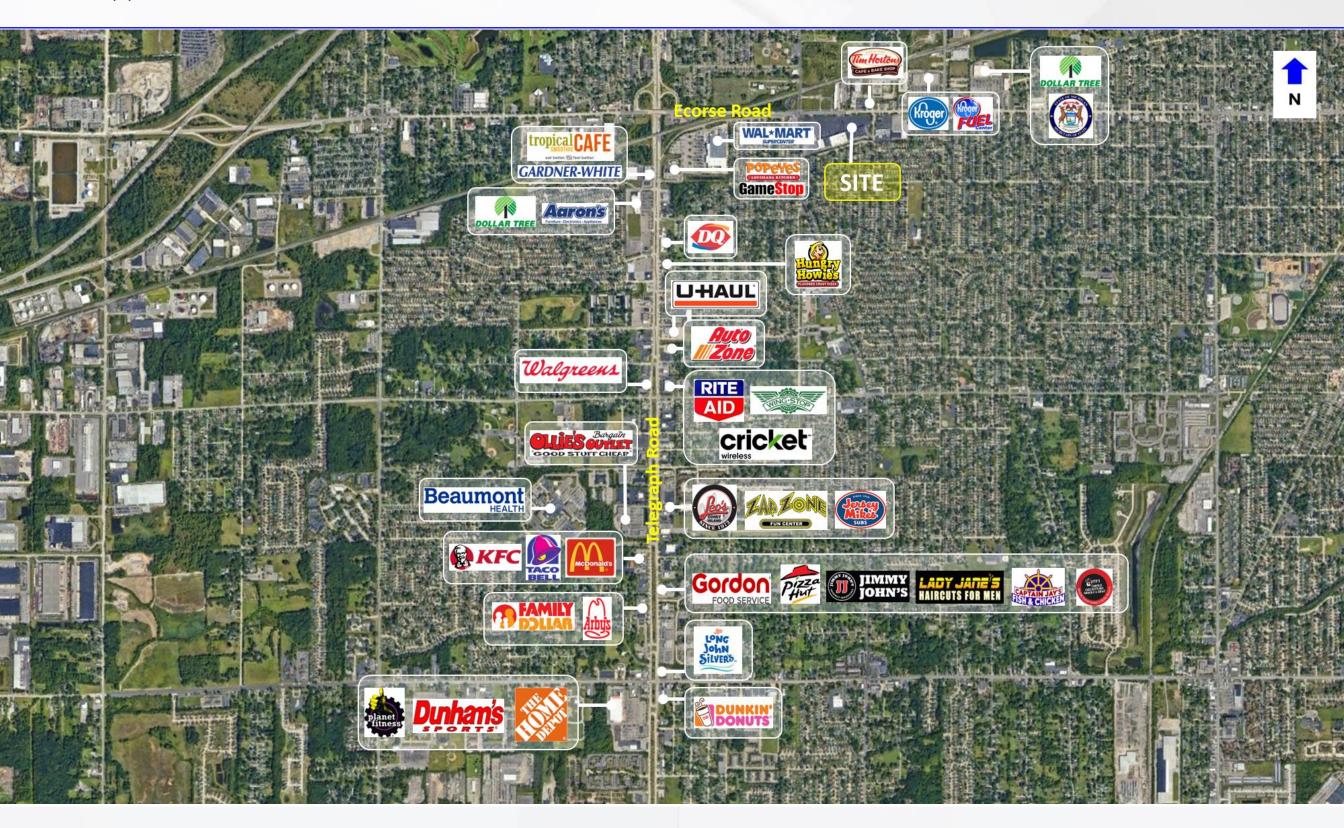

### **PROPERTY HIGHLIGHTS**

- Join Ace Hardware, Value World, Family Dollar, Rent-A-Center and Taylor Town
  Gun Range at the Taylor Town Plaza.
- Center is located just East of Telegraph on the South side of Ecorse Road.
- Up to 38,960 contiguous square feet available, great home to medical, fitness or food users.
- Several National retailers are operating within the immediate trade area.
- Easy accessibility to I-94 & I-75 Freeways.
- Site features pylon signage.