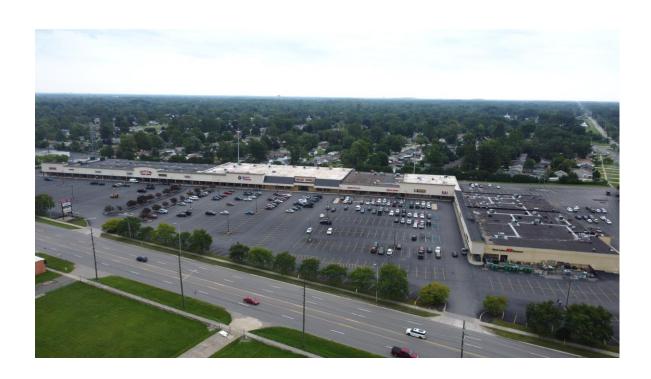

### **PROPERTY HIGHLIGHTS**

- Join Ace Hardware, Value World, Family Dollar, Rent-A-Center and Taylor Town
  Gun Range at the Taylor Town Plaza.
- Center is located just East of Telegraph on the South side of Ecorse Road.
- Up to 38,960 contiguous square feet available, great home to medical, fitness or food users.
- Several National retailers are operating within the immediate trade area.
- Easy accessibility to I-94 & I-75 Freeways.
- Site features pylon signage.

AERIAL (1)

AERIAL (2)