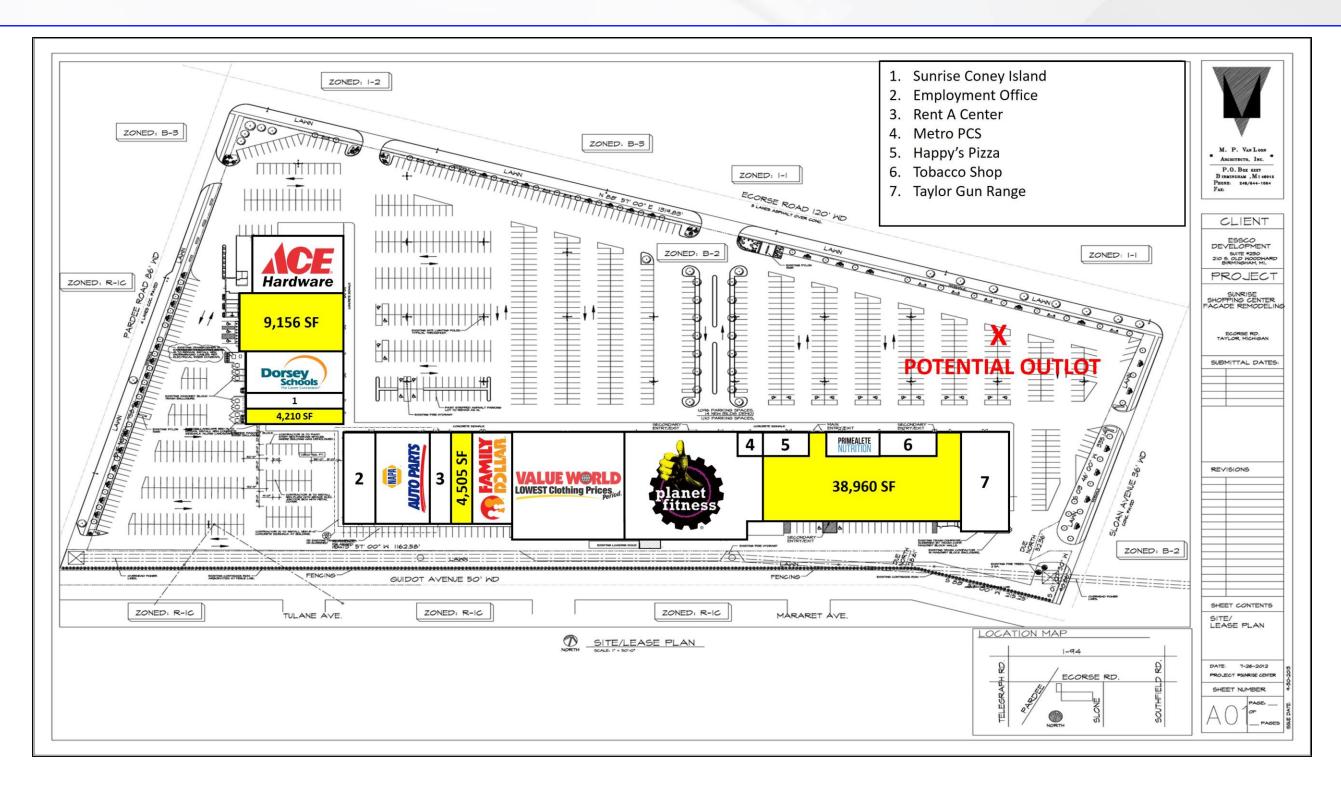

#### **PROPERTY SUMMARY**

### **PROPERTY INFORMATION**

| Property Address     | 22525 Ecorse Road |
|----------------------|-------------------|
| City/Township        | Taylor            |
| Shopping Center Size | 205,561 SF        |
| Space Available      | 8,715 SF          |
| Minimum Available    | 4,210 SF          |
| Maximum Available    | 38,960 SF         |
| Asking Rental Rate   | Contact Broker    |
| Estimated NNN's      | \$4.00 PSF        |
| Parking              | Ample             |
|                      |                   |

### **PROPERTY HIGHLIGHTS**

- Join Ace Hardware, Value World, Family Dollar, Rent-A-Center and Taylor Town
  Gun Range at the Taylor Town Plaza.
- Center is located just East of Telegraph on the South side of Ecorse Road.
- Up to 38,960 contiguous square feet available, great home to medical, fitness or food users.
- Several National retailers are operating within the immediate trade area.
- Easy accessibility to I-94 & I-75 Freeways.
- Site features pylon signage.