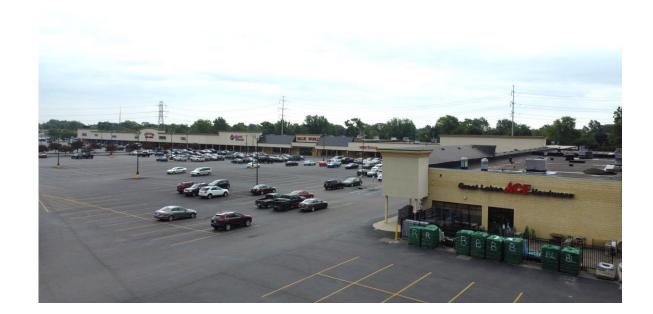

|

## **DEMOGRAPHICS (FIVE-MILE RADIUS)**



**POPULATION** 274,571 PEOPLE



**MEDIAN AGE** 39.4 YEARS OLD



**HOUSEHOLDS** 110,2269



**CONSUMER SPENDING** \$3.1 BILLION ANNUALLY



**AVG HOUSEHOLD INCOME** \$72,623/ANNUALLY



**DAYTIME EMPLOYEES** 95,579 EMPLOYEES

### **JOIN**



















### **PROPERTY HIGHLIGHTS**

- Join Ace Hardware, Value World, Family Dollar, Rent-A-Center and Taylor Town
  Gun Range at the Taylor Town Plaza.
- Center is located just East of Telegraph on the South side of Ecorse Road.
- Up to 38,960 contiguous square feet available, great home to medical, fitness or food users.
- Several National retailers are operating within the immediate trade area.
- Easy accessibility to I-94 & I-75 Freeways.
- Site features pylon signage.















AERIAL (1)





AERIAL (2)





## **DEMOGRAPHICS**



|        | 3 MILE                                                                          | 5 MILE                                                                                                                                                        | HOUSEHOLDS                                                                                                                                                                                                                                                                                                                                                                                                                                                                                    | 1 MILE