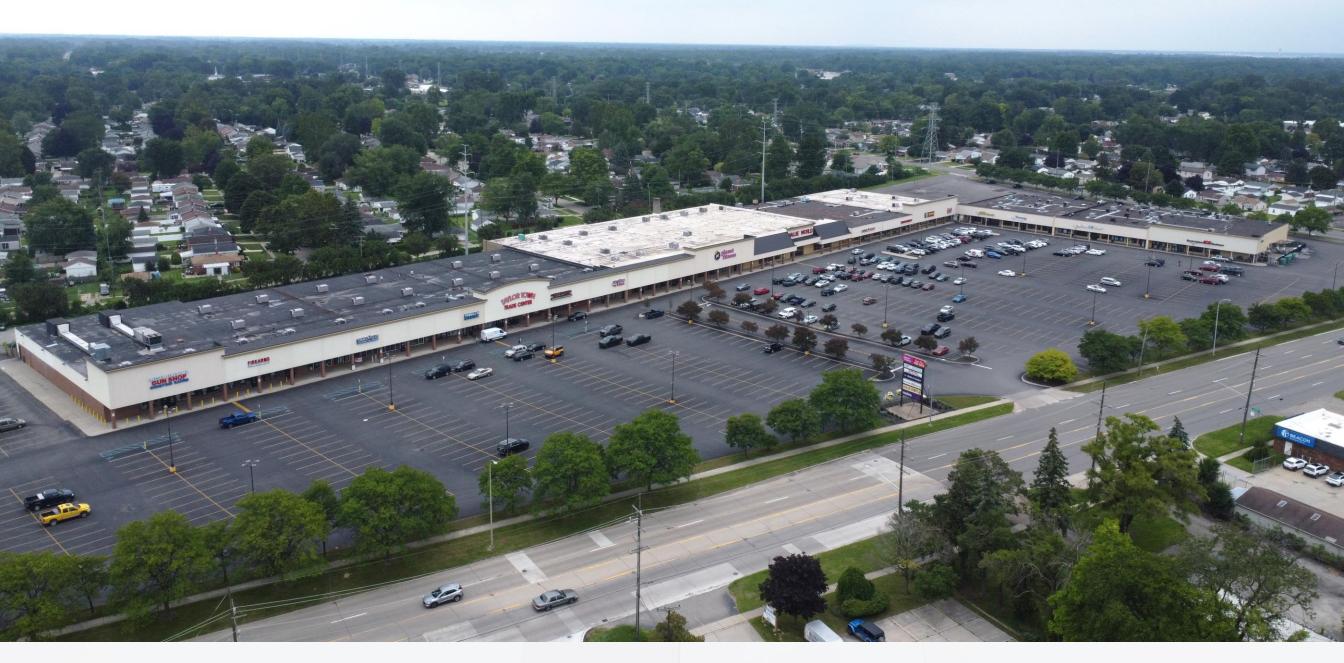

### **PROPERTY HIGHLIGHTS**

- Join Ace Hardware, Value World, Family Dollar, Rent-A-Center and Taylor Town
  Gun Range at the Taylor Town Plaza.
- Center is located just East of Telegraph on the South side of Ecorse Road.
- Up to 38,960 contiguous square feet available, great home to medical, fitness or food users.
- Several National retailers are operating within the immediate trade area.
- Easy accessibility to I-94 & I-75 Freeways.
- Site features pylon signage.

AERIAL (1)

AERIAL (2)