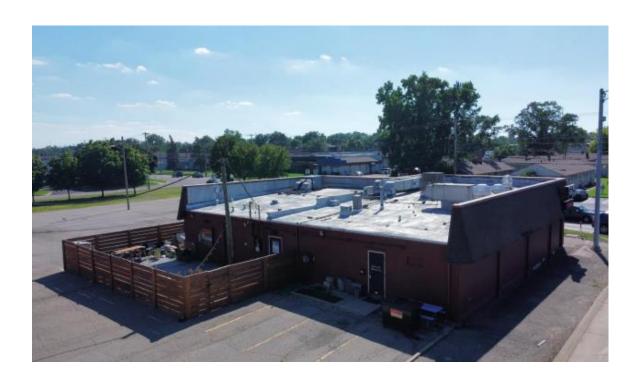

#### PROPERTY INFORMATION

| Property Address | 1090 Rochester Road |
|------------------|---------------------|
| City/Township    | Troy, Michigan      |
| Building Size    | 4,046 SF            |
| Property Size    | 1.7 AC              |
| Space Available  | 4,046 SF            |
| Purchase Price   | \$1,200,000         |
| Estimated NNN's  | TBD                 |
|                  |                     |

#### **PROPERTY HIGHLIGHTS**

- Freestanding Restaurant Available for Sale/Lease in Troy, MI.
- Sale/Lease includes all FF&E along with Class C Liquor License.
- Extraordinary neighborhood location with ample parking.
- Demographics include over 275,000 residents in a five-mile radius.
- Average Annual Household income exceeds \$100,000 in a five-mile radius
- Minutes from access to I-75