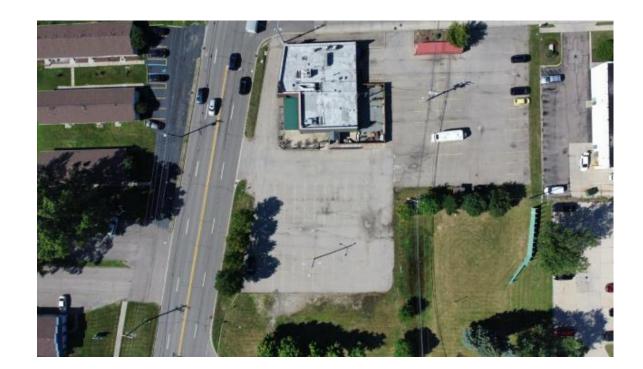

#### PROPERTY INFORMATION

| Property Address | 1090 Rochester Road |
|------------------|---------------------|
| City/Township    | Troy, Michigan      |
| Building Size    | 4,046 SF            |
| Property Size    | 1.7 AC              |
| Space Available  | 4,046 SF            |
| Purchase Price   | \$1,200,000         |
| Estimated NNN's  | TBD                 |
|                  |                     |

#### **PROPERTY HIGHLIGHTS**

- Freestanding Restaurant Available for Sale/Lease in Troy, MI.
- Sale/Lease includes all FF&E along with Class C Liquor License.
- Extraordinary neighborhood location with ample parking.
- Demographics include over 275,000 residents in a five-mile radius.
- Average Annual Household income exceeds \$100,000 in a five-mile radius
- Minutes from access to I-75