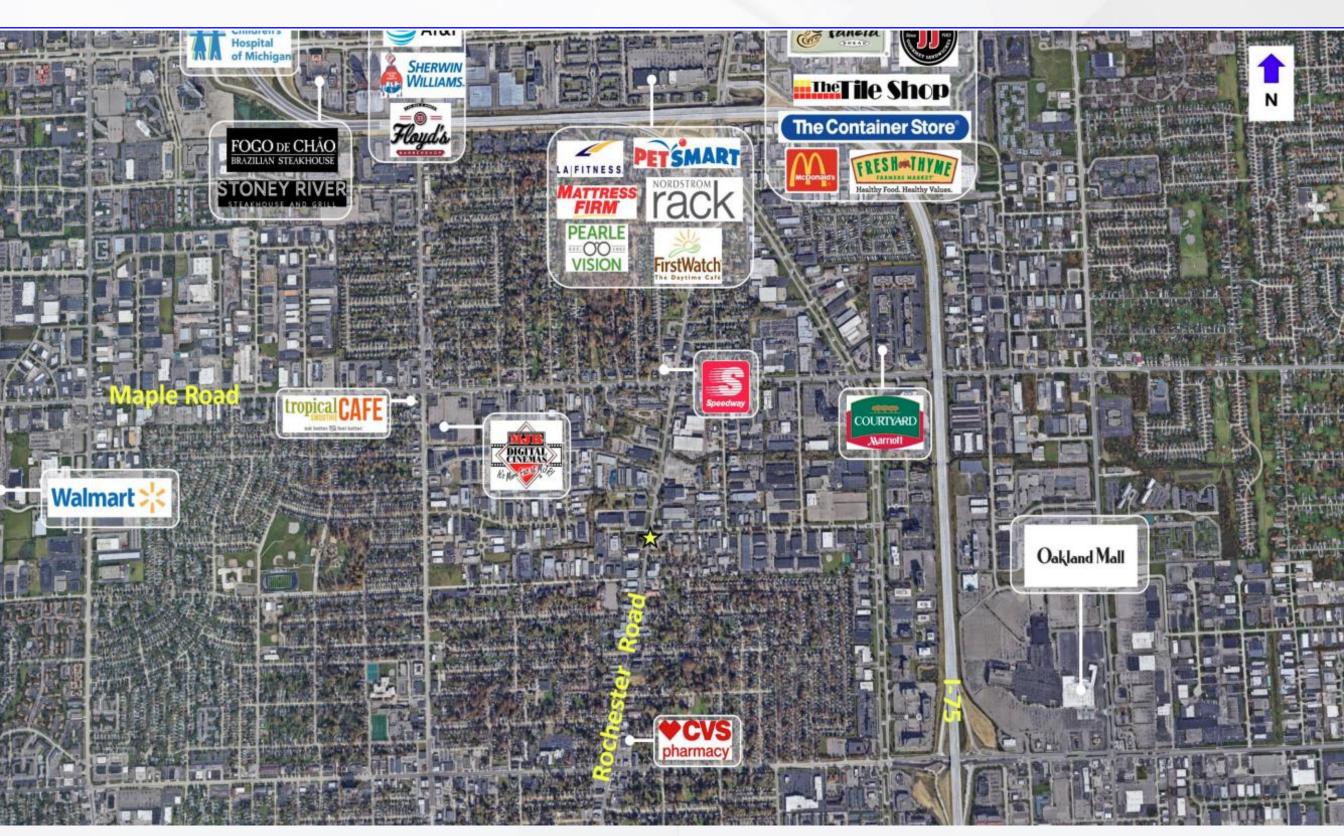

BD                 |
|                  |                     |

### **DEMOGRAPHICS (FIVE-MILE RADIUS)**



POPULATION 298,328 PEOPLE



**MEDIAN AGE** 42.1 YEARS OLD



**HOUSEHOLDS** 124,494



**CONSUMER SPENDING** \$4.3 BILLON ANNUALLY



**AVG HOUSEHOLD INCOME** \$124,494/ANNUALLY



**DAYTIME POPULATION** 188,297 PEOPLE

#### **AREA TENANTS & EMPLOYERS**

















#### **PROPERTY HIGHLIGHTS**

- Freestanding Restaurant Available for Sale/Lease in Troy, MI.
- Sale/Lease includes all FF&E along with Class C Liquor License.
- Extraordinary neighborhood location with ample parking.
- Demographics include over 275,000 residents in a five-mile radius.
- Average Annual Household income exceeds \$100,000 in a five-mile radius
- Minutes from access to I-75































## FIELD OF DREAMS

### **DEMOGRAPHICS**



| POPULATION                     | 2 MILE | 5 MILE  | 10 MILE   | HOUSEHOLDS                 | 2 MILE   | 5 MILE    |  |
|--------------------------------|--------|---------|-----------|----------------------------|----------|-----------|--|
| 2010 Population                | 41,160 | 290,489 | 1,058,082 | 2010 Households            | 18,657   | 121,188   |  |
| 2023 Population                | 41,850 | 298,328 | 1,059,226 | 2023 Households            | 18,932   | 124,494   |  |
| 2028 Population Projection     | 41,911 | 299,226 | 1,059,722 | 2028 Household Projection  | 18,957   | 124,890   |  |
| Annual Growth 2010-2023        | 0.1%   | 0.2%    | 0%        | Owner Occupied Households  | 11,184   | 90,324    |  |
| Annual Growth 2022-2028