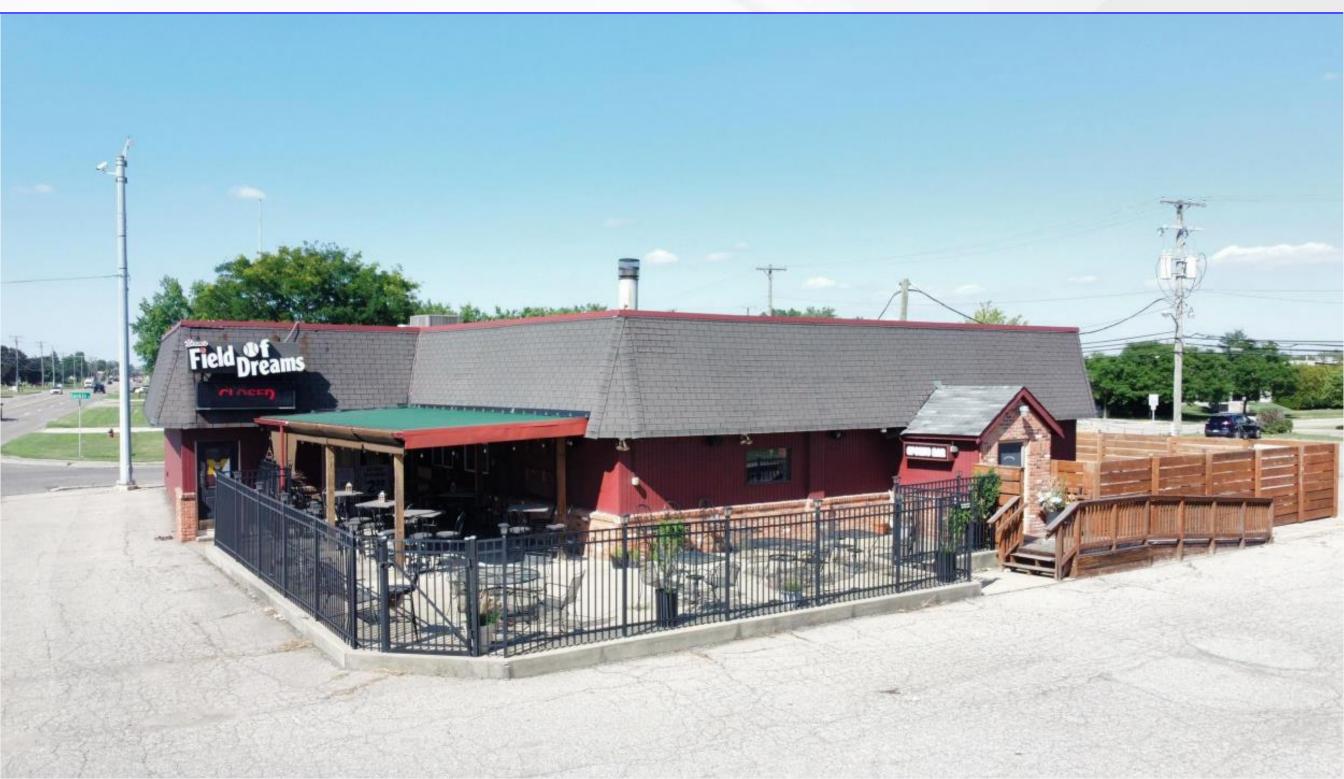

### FIELD OF DREAMS

#### **PROPERTY SUMMARY**

#### **PROPERTY HIGHLIGHTS**

- Freestanding Restaurant Available for Sale/Lease in Troy, MI.
- Sale/Lease includes all FF&E along with Class C Liquor License.
- Extraordinary neighborhood location with ample parking.
- Demographics include over 275,000 residents in a five-mile radius.
- Average Annual Household income exceeds \$100,000 in a five-mile radius
- Minutes from access to I-75