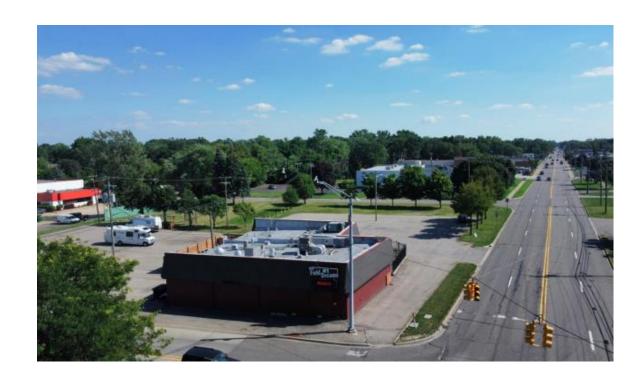

### FIELD OF DREAMS

#### PROPERTY INFORMATION

| Property Address | 1090 Rochester Road |
|------------------|---------------------|
| City/Township    | Troy, Michigan      |
| Building Size    | 4,046 SF            |
| Property Size    | 1.7 AC              |
| Space Available  | 4,046 SF            |
| Purchase Price   | \$1,200,000         |
| Estimated NNN's  | TBD                 |
|                  |                     |

#### **PROPERTY HIGHLIGHTS**

- Freestanding Restaurant Available for Sale/Lease in Troy, MI.
- Sale/Lease includes all FF&E along with Class C Liquor License.
- Extraordinary neighborhood location with ample parking.
- Demographics include over 275,000 residents in a five-mile radius.
- Average Annual Household income exceeds \$100,000 in a five-mile radius
- Minutes from access to I-75