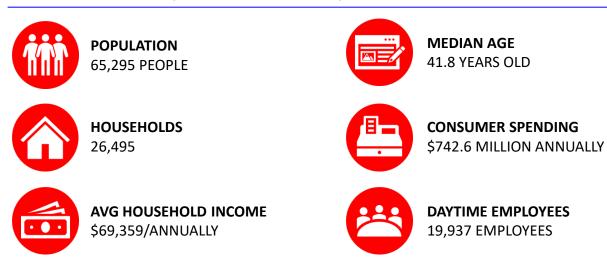

## **DEMOGRAPHICS (FIVE-MILE RADIUS)**

#### CMPREALESTATEGROUP.COM

3

I-69 & IRISH ROAD SITE PLAN (2)

I-69 & IRISH ROAD SITE PLAN (3)

I-69 & IRISH ROAD AERIAL

| POPULATION                                       | 1 MILE          | 3 MILE            | 5 MILE              |  |  |
|--------------------------------------------------|-----------------|-------------------|---------------------|--|--|
| 2010 Population                                  | 5,175           | 30,207            | 67,423              |  |  |
| 2023 Population                                  | 5,286           | 30,224            | 65,292              |  |  |
| 2028 Population Projection                       | 5,340           | 30,418            | 65,277              |  |  |
| Annual Growth 2010-2023                          | 0.20%           | 0.00%             | -0.20%              |  |  |
| Annual Growth 2023-2028                          | 0.20%           | 0.10%             | 0.00%<br>41.8       |  |  |
| Median Age                                       | 34.4            | 41.7              |                     |  |  |
| Bachelor's Degree or Higher                      | 20%             | 20%               | 18%                 |  |  |
| POPULATION BY RACE                               | 1 MILE          | 3 MILE            | 5 MILE              |  |  |
|                                                  |                 |                   |                     |  |  |
| White                                            | 4,577           | 28,100            | 57,133              |  |  |
| White<br>Black                                   | 4,577<br>388    | 28,100<br>956     | 57,133<br>5,452     |  |  |
|                                                  |                 |                   |                     |  |  |
| Black                                            | 388             | 956               | 5,452               |  |  |
| Black<br>American Indian/Alaskan Native          | 388<br>38       | 956<br>174        | 5,452<br>388        |  |  |
| Black<br>American Indian/Alaskan Native<br>Asian | 388<br>38<br>75 | 956<br>174<br>238 | 5,452<br>388<br>530 |  |  |

| 1 MILE     | 3 MILE                                                                             | 5 MILE                                                                                                    |  |
|------------|------------------------------------------------------------------------------------|-----------------------------------------------------------------------------------------------------------|--|
| 2,388      | 12,780                                                                             | 27,384                                                                                                    |  |
| 2,462      | 12,822                                                                             | 26,495                                                                                                    |  |
| 2,493      | 12,914                                                                             | 26,486                                                                                                    |  |
| 6,820      | 8,701                                                                              | 19,214                                                                                                    |  |
| 1,811      | 4,213                                                                              | 7,272                                                                                                     |  |
| \$58,480   | \$73,287                                                                           | \$69,359<br>\$56,066                                                                                      |  |
| \$40,527   | \$59,525                                                                           |                                                                                                           |  |
| 1 MILE     | 3 MILE                                                                             | 5 MILE                                                                                                    |  |
| 932        | 3,121                                                                              | 6,797                                                                                                     |  |
| 452        | 3,121                                                                              | 5,665                                                                                                     |  |
|            |                                                                                    |                                                                                                           |  |
| 297        | 1,799                                                                              | 3,491                                                                                                     |  |
| 297<br>105 | 1,799<br>1,059                                                                     | 3,491<br>2,245                                                                                            |  |
|            |                                                                                    |                                                                                                           |  |
| 105        | 1,059                                                                              | 2,245                                                                                                     |  |
|            | 2,388<br>2,462<br>2,493<br>6,820<br>1,811<br>\$58,480<br>\$40,527<br>1 MILE<br>932 | 2,38812,7802,46212,8222,49312,9146,8208,7011,8114,213\$58,480\$73,287\$40,527\$59,5251 MILE3 MILE9323,121 |  |

| DAYTIME EMPLOYMENT               | ONE MILE           |                     |                              | THREE MILE         |                     |                              | FIVE MILE          |                     |                              |
|----------------------------------|--------------------|---------------------|------------------------------|--------------------|---------------------|------------------------------|--------------------|---------------------|------------------------------|
|                                  | TOTAL<br>EMPLOYEES | TOTAL<br>BUSINESSES | EMPLOYEES<br>PER<br>BUSINESS | TOTAL<br>EMPLOYEES | TOTAL<br>BUSINESSES | EMPLOYEES<br>PER<br>BUSINESS | TOTAL<br>EMPLOYEES | TOTAL<br>BUSINESSES | EMPLOYEES<br>PER<br>BUSINESS |
| Service-Producing Industries     | 658                | 78                  | 8                            | 7,590              | 977                 | 8                            | 18,107             | 2,027               | 9                            |
| Trade Transportation & Utilities | 263                | 19                  | 14                           | 1,725              | 164                 | 11                           | 5,067              | 368                 | 14                           |
| Information                      | 15                 | 1                   | 15                           | 113                | 16                  | 7                            | 249                | 35                  | 7                            |
| Financial Activities             | 80                 | 14                  | 6                            | 685                | 138                 | 5                            | 1,313              | 270                 | 5                            |
| Professional & Business Services | 18                 | 6                   | 3                            | 592                | 120                 | 5                            | 2,217              | 247                 | 9                            |
| Education & Health Services      | 66                 | 16                  | 4                            | 2,083              | 298                 | 7                            | 4,396              | 593                 | 7                            |
| Leisure & Hospitality            | 114                | 7                   | 16                           | 1,509              | 100                 | 15                           | 2,970              | 188                 | 16                           |
| Other Services                   | 46                 | 8                   | 6                            | 669                | 124                 | 5                            | 1,425              | 287                 | 5                            |
| Public Administration            | 56                 | 7                   | 8                            | 214                | 17                  | 13                           | 470                | 39                  | 12                           |
| Goods-Producing Industries       | 21                 | 8                   | 3                            | 732                | 97                  | 8                            | 1,830              | 217                 | 8                            |
| Natural Resources & Mining       | 2                  | 1                   | 2                            | 11                 | 3                   | 4                            | 17                 | 6                   | 3                            |
| Construction                     | 9                  | 4                   | 2                            | 362                | 68                  | 5                            | 936                | 153                 | 6                            |
| Manufacturing                    | 10                 | 3                   | 3                            | 359                | 26                  | 14                           | 877                | 58                  | 15                           |
| Total                            | 679                | 86                  | 8                            | 8,322              | 1,074               | 8                            | 19,937             | 2,244               | 9                            |