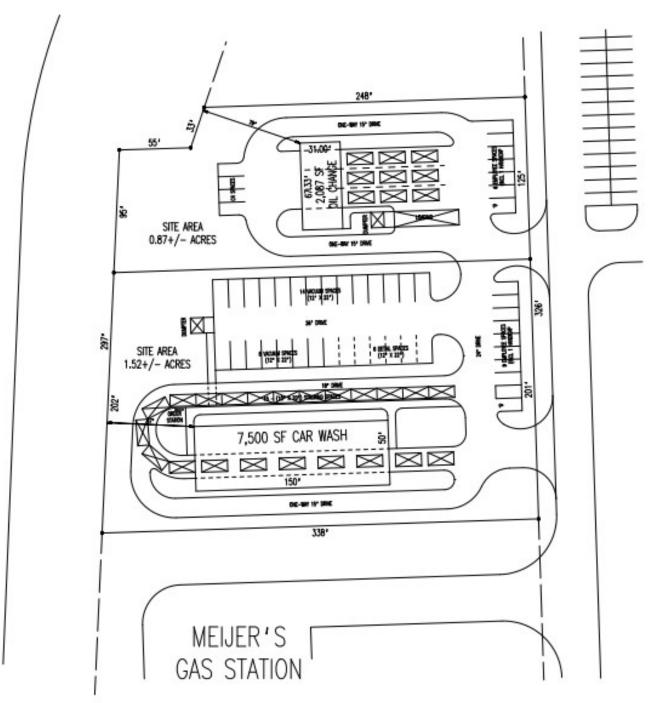

#### CMPREALESTATEGROUP.COM

3

I-69 & IRISH ROAD SITE PLAN (2)

I-69 & IRISH ROAD SITE PLAN (3)

I-69 & IRISH ROAD AERIAL

| POPULATION                                       | 1 MILE          | 3 MILE            | 5 MILE              |  |  |
|--------------------------------------------------|-----------------|-------------------|---------------------|--|--|
| 2010 Population                                  | 5,175           | 30,207            | 67,423              |  |  |
| 2023 Population                                  | 5,286           | 30,224            | 65,292              |  |  |
| 2028 Population Projection                       | 5,340           | 30,418            | 65,277              |  |  |
| Annual Growth 2010-2023                          | 0.20%           | 0.00%             | -0.20%              |  |  |
| Annual Growth 2023-2028                          | 0.20%           | 0.10%             | 0.00%<br>41.8       |  |  |
| Median Age                                       | 34.4            | 41.7              |                     |  |  |
| Bachelor's Degree or Higher                      | 20%             | 20%               | 18%                 |  |  |
| POPULATION BY RACE                               | 1 MILE          | 3 MILE            | 5 MILE              |  |  |
|                                                  |                 |                   |                     |  |  |
| White                                            | 4,577           | 28,100            | 57,133              |  |  |
| White<br>Black                                   | 4,577<br>388    | 28,100<br>956     | 57,133<br>5,452     |  |  |
|                                                  |                 |                   |                     |  |  |
| Black                                            | 388             | 956               | 5,452               |  |  |
| Black<br>American Indian/Alaskan Native          | 388<br>38       | 956<br>174        | 5,452<br>388        |  |  |
| Black<br>American Indian/Alaskan Native<br>Asian | 388<br>38<br>75 | 956<br>174<br>238 | 5,452<br>388<br>530 |  |  |