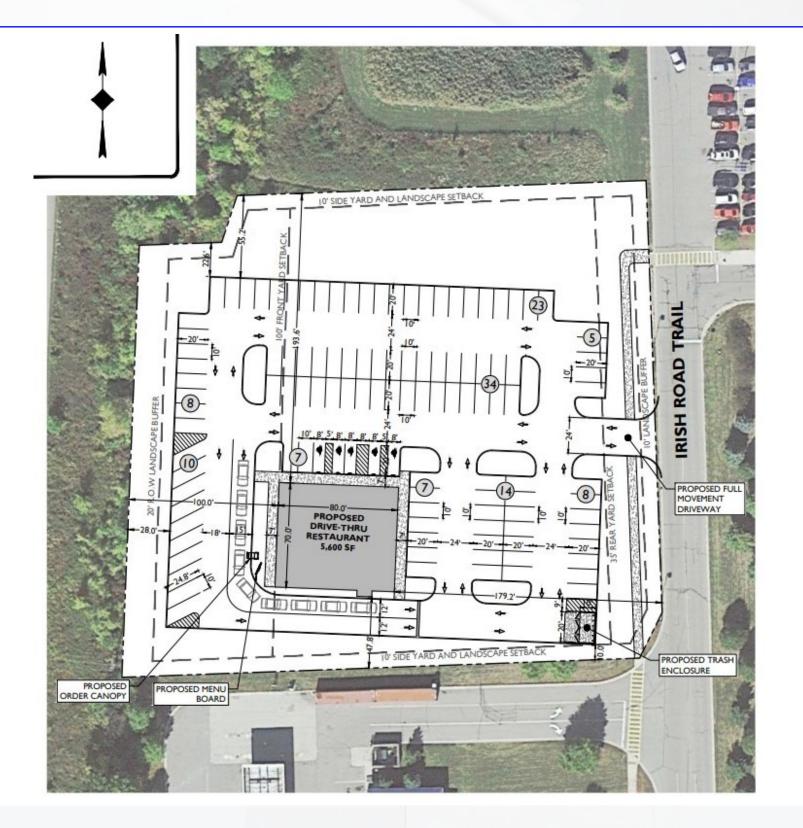

### **PROPERTY HIGHLIGHTS**

**AREA TENANTS & EMPLOYERS** 

- Ground lease or build to suit opportunity available at I-69 and Irish Road.
- Great opportunity for a car wash, oil change, or a freestanding user to take advantage of.
- Site is situated just south of the I-69/Irish Road interchanges and is accessible from Irish and Lapeer Roads.
- In addition to being located in the Meijer outlot, Menard's and Tractor Supply Co are both operating in the immediate trade area.

#### CMPREALESTATEGROUP.COM

3

I-69 & IRISH ROAD SITE PLAN (2)

I-69 & IRISH ROAD SITE PLAN (3)

I-69 & IRISH ROAD AERIAL

| POPULATION                                       | 1 MILE          | 3 MILE            | 5 MILE              |  |  |
|--------------------------------------------------|-----------------|-------------------|---------------------|--|--|
| 2010 Population                                  | 5,175           | 30,207            | 67,423              |  |  |
| 2023 Population                                  | 5,286           | 30,224            | 65,292              |  |  |
| 2028 Population Projection                       | 5,340           | 30,418            | 65,277              |  |  |
| Annual Growth 2010-2023                          | 0.20%           | 0.00%             | -0.20%              |  |  |
| Annual Growth 2023-2028                          | 0.20%           | 0.10%             | 0.00%<br>41.8       |  |  |
| Median Age                                       | 34.4            | 41.7              |                     |  |  |
| Bachelor's Degree or Higher                      | 20%             | 20%               | 18%                 |  |  |
| POPULATION BY RACE                               | 1 MILE          | 3 MILE            | 5 MILE              |  |  |
|                                                  |                 |                   |                     |  |  |
| White                                            | 4,577           | 28,100            | 57,133              |  |  |
| White<br>Black                                   | 4,577<br>388    | 28,100<br>956     | 57,133<br>5,452     |  |  |
|                                                  |                 |                   |                     |  |  |
| Black                                            | 388             | 956               | 5,452               |  |  |
| Black<br>American Indian/Alaskan Native          | 388<br>38       | 956<br>174        | 5,452<br>388        |  |  |
| Black<br>American Indian/Alaskan Native<br>Asian | 388<br>38<br>75 | 956<br>174<br>238 | 5,452<br>388<br>530 |  |  |