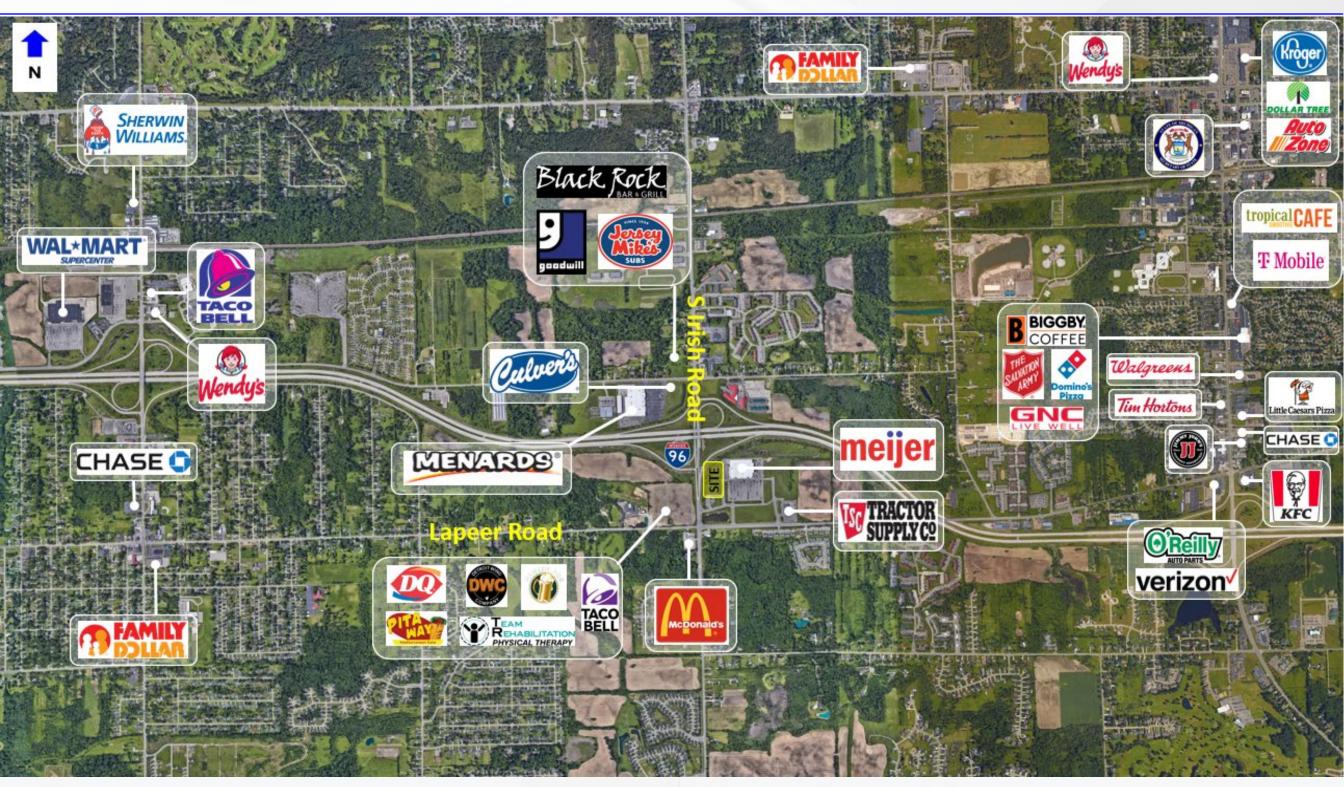

### **PROPERTY HIGHLIGHTS**

**AREA TENANTS & EMPLOYERS** 

- Ground lease or build to suit opportunity available at I-69 and Irish Road.
- Great opportunity for a car wash, oil change, or a freestanding user to take advantage of.
- Site is situated just south of the I-69/Irish Road interchanges and is accessible from Irish and Lapeer Roads.
- In addition to being located in the Meijer outlot, Menard's and Tractor Supply Co are both operating in the immediate trade area.

IRISH ROAD