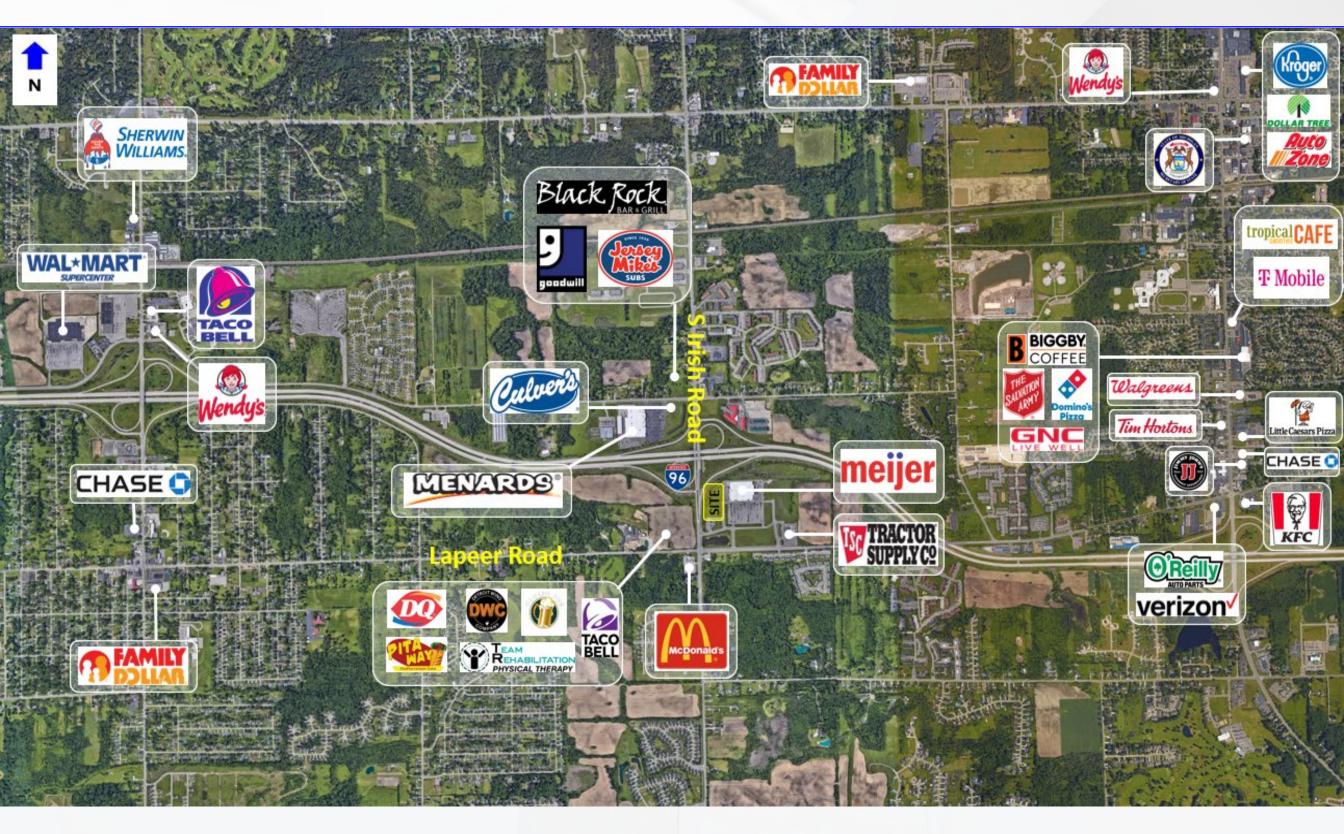

### **PROPERTY HIGHLIGHTS**

**AREA TENANTS & EMPLOYERS** 

- Ground lease or build to suit opportunity available at I-69 and Irish Road.
- Great opportunity for a car wash, oil change, or a freestanding user to take advantage of.
- Site is situated just south of the I-69/Irish Road interchanges and is accessible from Irish and Lapeer Roads.
- In addition to being located in the Meijer outlot, Menard's and Tractor Supply Co are both operating in the immediate trade area.

#### CMPREALESTATEGROUP.COM

3

I-69 & IRISH ROAD SITE PLAN (2)

I-69 & IRISH ROAD SITE PLAN (3)

I-69 & IRISH ROAD AERIAL

| POPULATION                                       | 1 MILE          | 3 MILE            | 5 MILE              |  |  |
|--------------------------------------------------|-----------------|-------------------|---------------------|--|--|
| 2010 Population                                  | 5,175           | 30,207            | 67,423              |  |  |
| 2023 Population                                  | 5,286           | 30,224            | 65,292              |  |  |
| 2028 Population Projection                       | 5,340           | 30,418            | 65,277              |  |  |
| Annual Growth 2010-2023                          | 0.20%           | 0.00%             | -0.20%              |  |  |
| Annual Growth 2023-2028                          | 0.20%           | 0.10%             | 0.00%<br>41.8       |  |  |
| Median Age                                       | 34.4            | 41.7              |                     |  |  |
| Bachelor's Degree or Higher                      | 20%             | 20%               | 18%                 |  |  |
| POPULATION BY RACE                               | 1 MILE          | 3 MILE            | 5 MILE              |  |  |
|                                                  |                 |                   |                     |  |  |
| White                                            | 4,577           | 28,100            | 57,133              |  |  |
| White<br>Black                                   | 4,577<br>388    | 28,100<br>956     | 57,133<br>5,452     |  |  |
|                                                  |                 |                   |                     |  |  |
| Black                                            | 388             | 956               | 5,452               |  |  |
| Black<br>American Indian/Alaskan Native          | 388<br>38       | 956<br>174        | 5,452<br>388        |  |  |
| Black<br>American Indian/Alaskan Native<br>Asian | 388<br>38<br>75 | 956<br>174<br>238 | 5,452<br>388<br>530 |  |  |