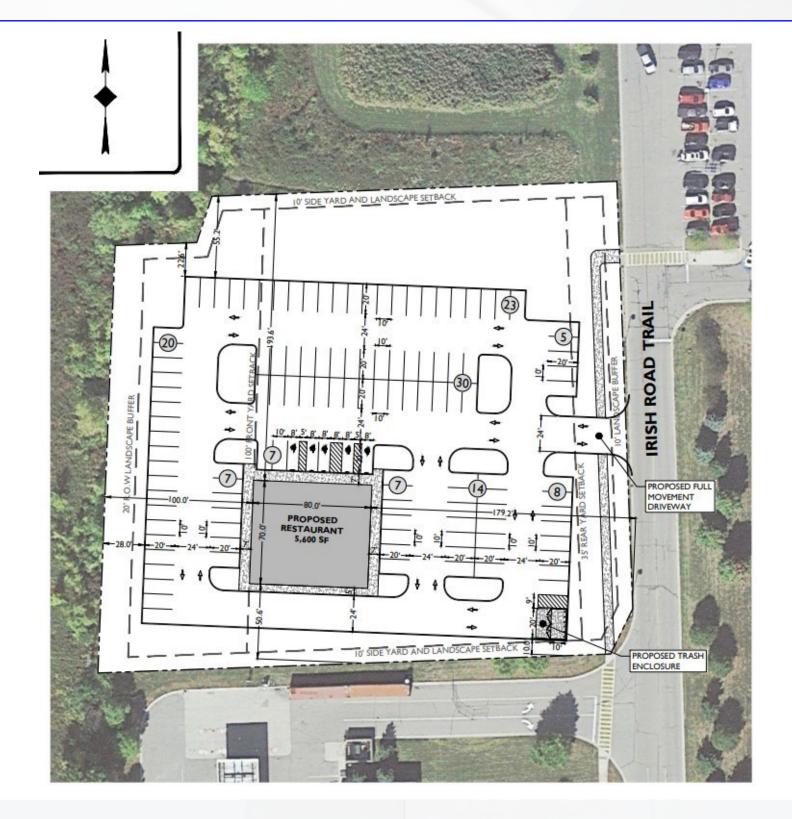

#### CMPREALESTATEGROUP.COM

3

I-69 & IRISH ROAD SITE PLAN (2)

I-69 & IRISH ROAD SITE PLAN (3)

I-69 & IRISH ROAD AERIAL

| POPULATION                                       | 1 MILE          | 3 MILE            | 5 MILE              |  |  |
|--------------------------------------------------|-----------------|-------------------|---------------------|--|--|
| 2010 Population                                  | 5,175           | 30,207            | 67,423              |  |  |
| 2023 Population                                  | 5,286           | 30,224            | 65,292              |  |  |
| 2028 Population Projection                       | 5,340           | 30,418            | 65,277              |  |  |
| Annual Growth 2010-2023                          | 0.20%           | 0.00%             | -0.20%              |  |  |
| Annual Growth 2023-2028                          | 0.20%           | 0.10%             | 0.00%<br>41.8       |  |  |
| Median Age                                       | 34.4            | 41.7              |                     |  |  |
| Bachelor's Degree or Higher                      | 20%             | 20%               | 18%                 |  |  |
| POPULATION BY RACE                               | 1 MILE          | 3 MILE            | 5 MILE              |  |  |
|                                                  |                 |                   |                     |  |  |
| White                                            | 4,577           | 28,100            | 57,133              |  |  |
| White<br>Black                                   | 4,577<br>388    | 28,100<br>956     | 57,133<br>5,452     |  |  |
|                                                  |                 |                   |                     |  |  |
| Black                                            | 388             | 956               | 5,452               |  |  |
| Black<br>American Indian/Alaskan Native          | 388<br>38       | 956<br>174        | 5,452<br>388        |  |  |
| Black<br>American Indian/Alaskan Native<br>Asian | 388<br>38<br>75 | 956<br>174<br>238 | 5,452<br>388<br>530 |  |  |