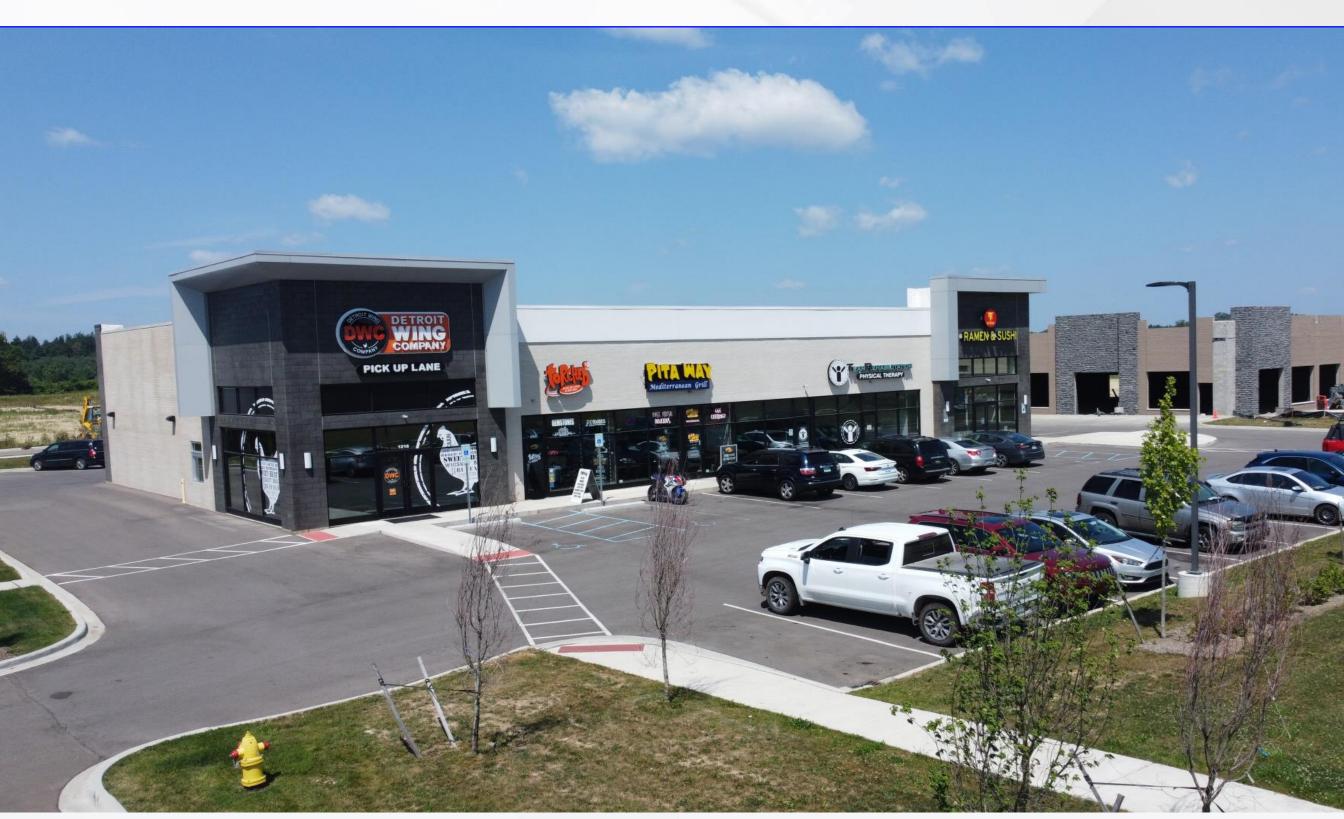

#### **AREA TENANTS**

#### **PROPERTY HIGHLIGHTS**

- Join Dairy Queen, Taco Bell, Detroit Wing Company, Team Rehab and
   Hamlin Pub at Davison Shoppe's located at the NWC of Irish and Lapeer
- Roads.
- Phase II is a new retail development that is expected to be delivered by the 3<sup>rd</sup> quarter of 2023.
- Site is situated just south of the I-69/Irish Road interchanges and is easily accessible to both Irish and Lapeer Roads.
- In addition to Meijer operating across the street from this site, Menard's and Tractor Supply Company are located within the immediate marketplace.

PICTURES

PICTURES (2)

**AERIAL** 