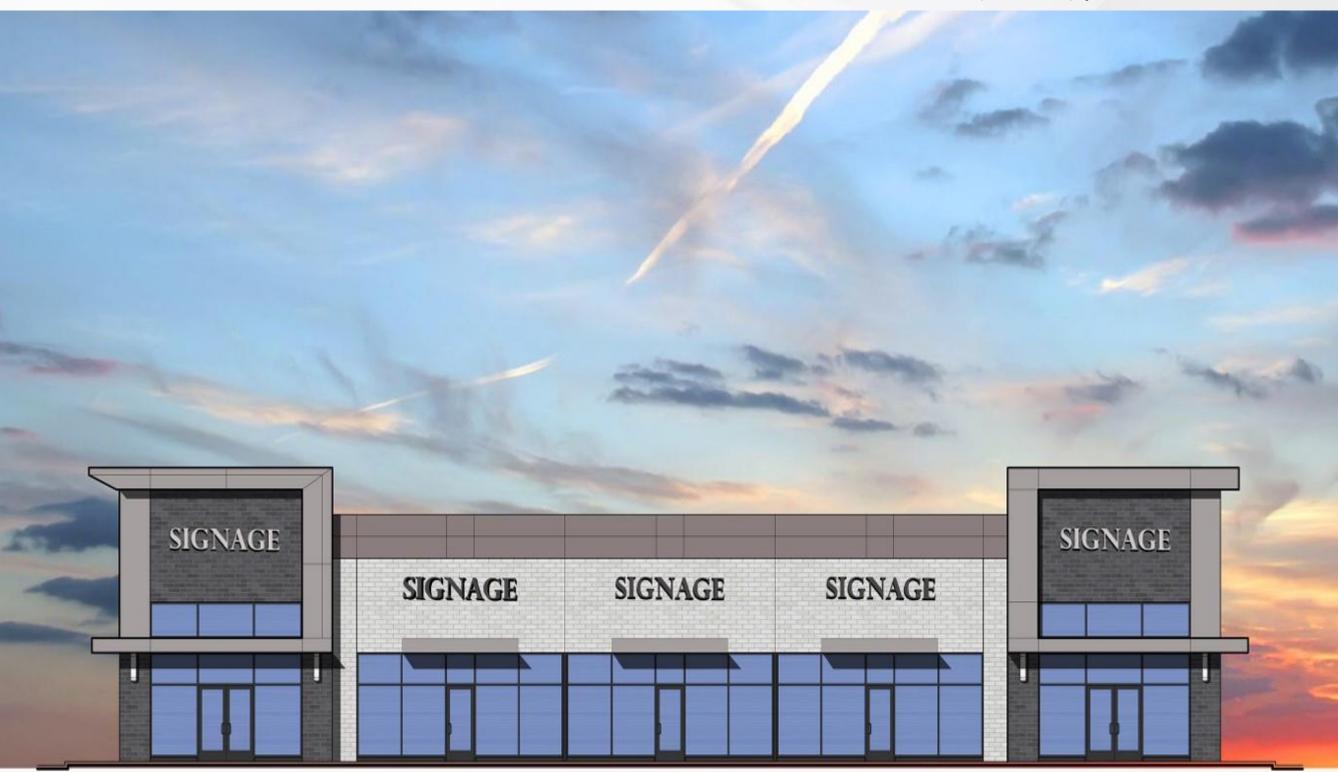

#### **PROPERTY INFORMATION**

| Property Address     | 1208 South Irish Road |
|----------------------|-----------------------|
| City/Township        | Davison               |
| Shopping Center Size | 9,750 SF              |
| Space Available      | 9,750 SF              |
| Minimum Available    | 1,350 SF              |
| Maximum Available    | 9,750 SF              |
| Asking Rental Rate   | Contact Broker        |
| Estimated NNN's      | \$6.00 PSF            |
| Parking              | 174 Spaces            |
|                      |                       |

#### **PROPERTY HIGHLIGHTS**

- Join Dairy Queen, Taco Bell, Detroit Wing Company, Team Rehab and
   Hamlin Pub at Davison Shoppe's located at the NWC of Irish and Lapeer
- Roads.
- Phase II is a new retail development that is expected to be delivered by the 3<sup>rd</sup> quarter of 2023.
- Site is situated just south of the I-69/Irish Road interchanges and is easily accessible to both Irish and Lapeer Roads.
- In addition to Meijer operating across the street from this site, Menard's and Tractor Supply Company are located within the immediate marketplace.