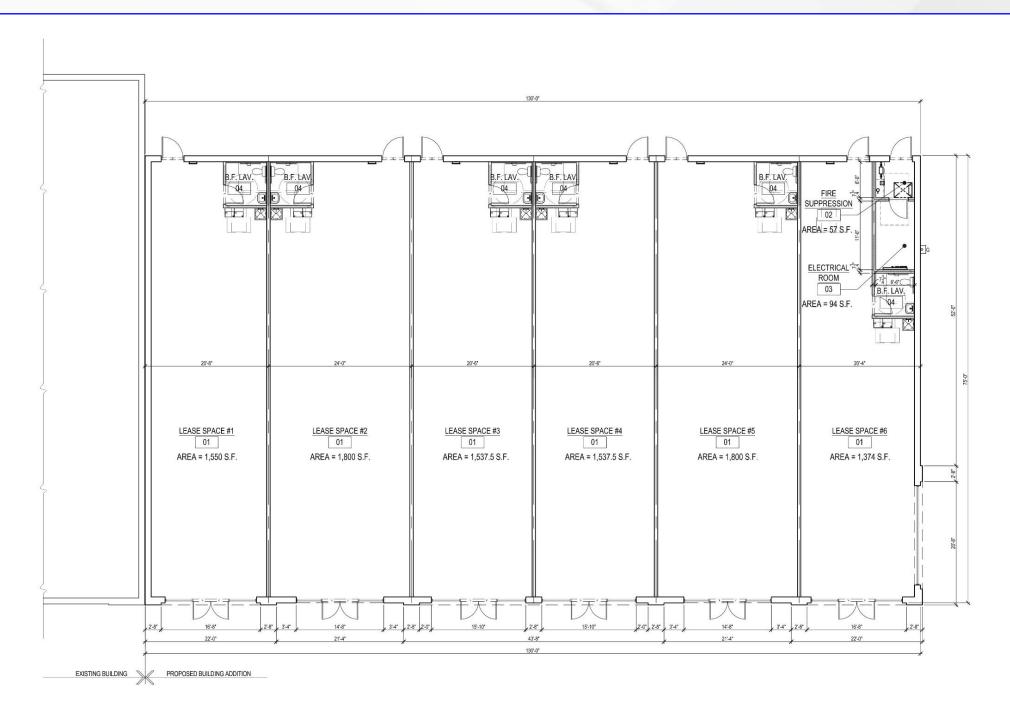

**PROPERTY SUMMARY** 

#### **PROPERTY INFORMATION**

| Property Address     | 1208 South Irish Road |
|----------------------|-----------------------|
| City/Township        | Davison               |
| Shopping Center Size | 9,750 SF              |
| Space Available      | 9,750 SF              |
| Minimum Available    | 1,350 SF              |
| Maximum Available    | 9,750 SF              |
| Asking Rental Rate   | Contact Broker        |
| Estimated NNN's      | \$6.00 PSF            |
| Parking              | 174 Spaces            |
|                      |                       |

#### **PROPERTY HIGHLIGHTS**

- Join Dairy Queen, Taco Bell, Detroit Wing Company, Team Rehab and
   Hamlin Pub at Davison Shoppe's located at the NWC of Irish and Lapeer
- Roads.
- Phase II is a new retail development that is expected to be delivered by the 3<sup>rd</sup> quarter of 2023.
- Site is situated just south of the I-69/Irish Road interchanges and is easily accessible to both Irish and Lapeer Roads.
- In addition to Meijer operating across the street from this site, Menard's and Tractor Supply Company are located within the immediate marketplace.