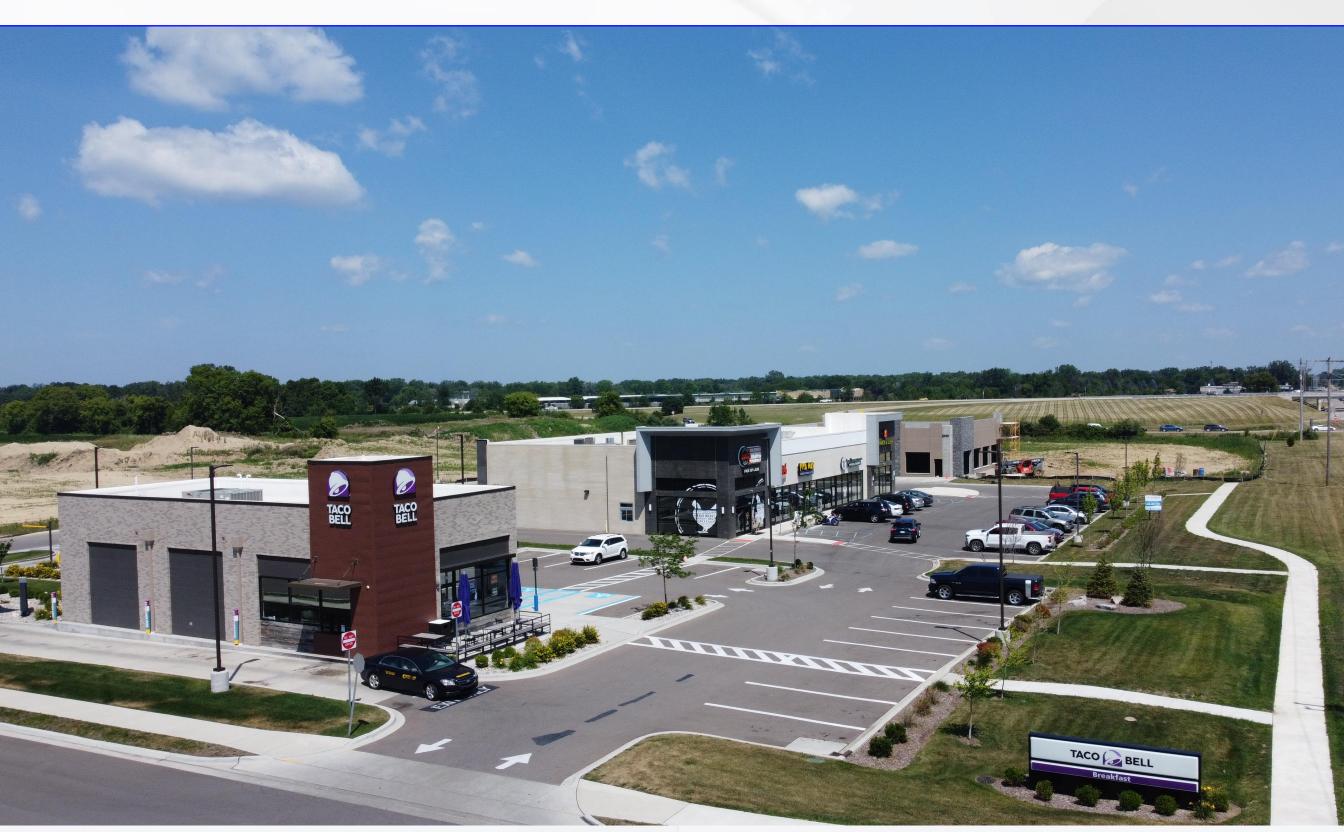

#### **PROPERTY HIGHLIGHTS**

- Join Dairy Queen, Taco Bell, Detroit Wing Company, Team Rehab and
   Hamlin Pub at Davison Shoppe's located at the NWC of Irish and Lapeer
- Roads.
- Phase II is a new retail development that is expected to be delivered by the 3<sup>rd</sup> quarter of 2023.
- Site is situated just south of the I-69/Irish Road interchanges and is easily accessible to both Irish and Lapeer Roads.
- In addition to Meijer operating across the street from this site, Menard's and Tractor Supply Company are located within the immediate marketplace.

PICTURES

PICTURES (2)

**AERIAL** 