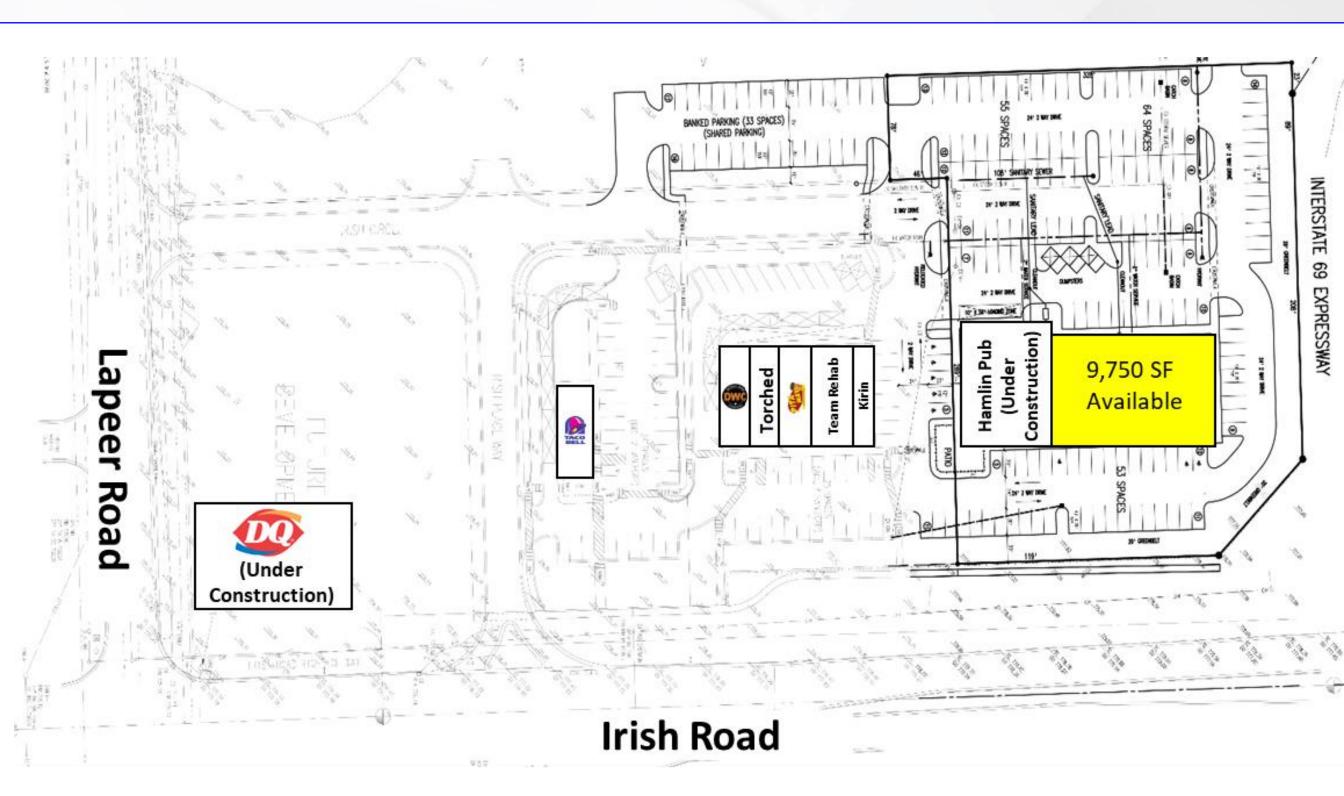

#### **PROPERTY INFORMATION**

| Property Address     | 1208 South Irish Road |
|----------------------|-----------------------|
| City/Township        | Davison               |
| Shopping Center Size | 9,750 SF              |
| Space Available      | 9,750 SF              |
| Minimum Available    | 1,350 SF              |
| Maximum Available    | 9,750 SF              |
| Asking Rental Rate   | Contact Broker        |
| Estimated NNN's      | \$6.00 PSF            |
| Parking              | 174 Spaces            |
|                      |                       |

#### **PROPERTY HIGHLIGHTS**

- Join Dairy Queen, Taco Bell, Detroit Wing Company, Team Rehab and
   Hamlin Pub at Davison Shoppe's located at the NWC of Irish and Lapeer
- Roads.
- Phase II is a new retail development that is expected to be delivered by the 3<sup>rd</sup> quarter of 2023.
- Site is situated just south of the I-69/Irish Road interchanges and is easily accessible to both Irish and Lapeer Roads.
- In addition to Meijer operating across the street from this site, Menard's and Tractor Supply Company are located within the immediate marketplace.