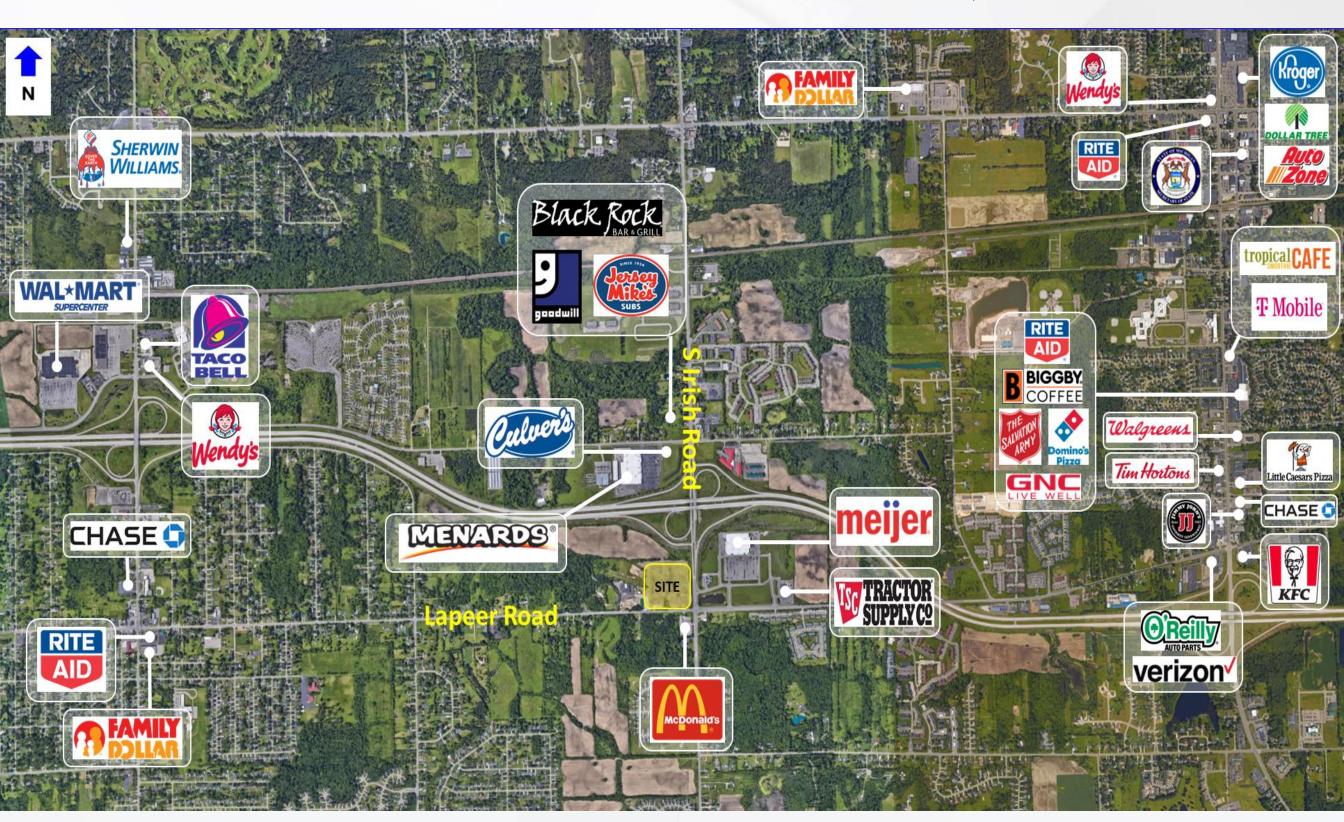

#### **AREA TENANTS**

#### **PROPERTY HIGHLIGHTS**

- Join Dairy Queen, Taco Bell, Detroit Wing Company, Team Rehab and
   Hamlin Pub at Davison Shoppe's located at the NWC of Irish and Lapeer
- Roads.
- Phase II is a new retail development that is expected to be delivered by the 3<sup>rd</sup> quarter of 2023.
- Site is situated just south of the I-69/Irish Road interchanges and is easily accessible to both Irish and Lapeer Roads.
- In addition to Meijer operating across the street from this site, Menard's and Tractor Supply Company are located within the immediate marketplace.