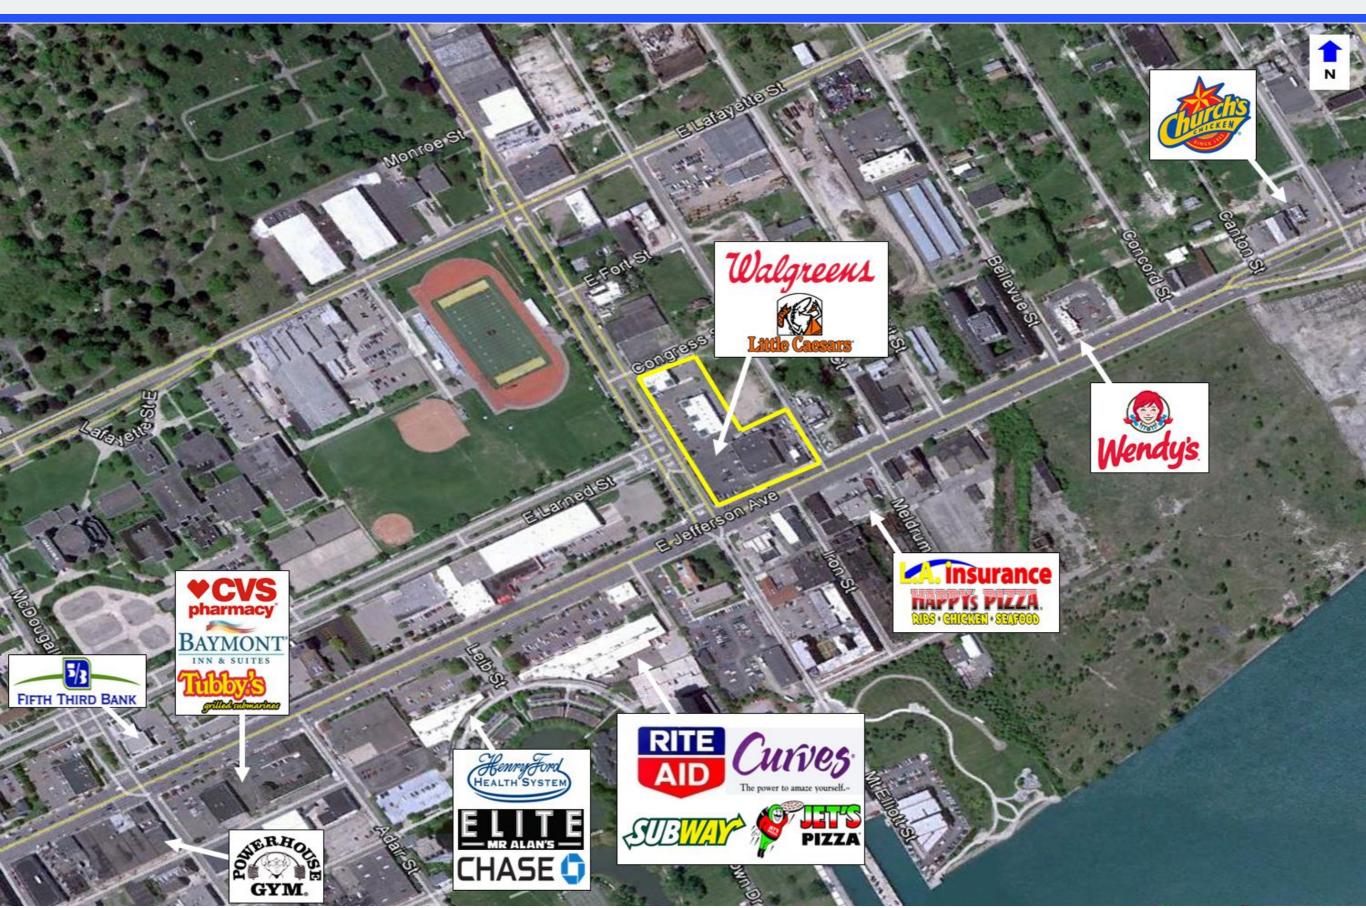

#### **PROPERTY HIGHLIGHTS**

Join Walgreen's & Little Caesars at Renaissance Plaza which is located at the heavily traveled intersection of Jefferson & Mount Elliott just outside of Downtown Detroit.

In addition to 65,000 people living within a three mile radius of Renaissance Plaza there are also over 155,000 people employed within the same three mile radius.

The shopping center provides ample parking and easy accessibility to both Jefferson Avenue & Mount Elliott.

#### **RENAISSANCE PLAZA**

**AERIAL MAP** 

| POPULATION                      | 1 MILE | 3 MILE | 5 MILE  |
|---------------------------------|--------|--------|---------|
| 2025 Projection                 | 12,792 | 64,820 | 178,500 |
| 2020 Estimate                   | 12,934 | 65,209 | 180,145 |
| 2010 Census                     | 13,808 | 67,943 | 190,588 |
| Growth 2020-2025                | -1.10% | -0.60% | -0.91%  |
| Growth 2010-2020                | -6.33% | -4.02% | -5.48%  |
| 2020 Population Hispanic Origin | 181    | 1,219  | 8,502   |
| 2020 Denuiation by Bass         |        |        |         |
| 2020 Population by Race:        |        |        |         |
| White                           | 1,149  | 8,292  | 38,958  |
| Black                           | 11,272 | 53,205 | 124,574 |
| Am. Indian & Alaskan            | 54     | 312    | 890     |
| Asian                           | 107    | 1,679  | 10,407  |
| Hawaiian & Pacific Island       | 0      | 3      | 14      |
| Other                           | 352    | 1,718  | 5,301   |
| U.S. Armed Forces:              | 0      | 20     | 72      |
|                                 |        |        |         |
|                                 |        |        |         |
|                                 |        |        |         |
|                                 |        |        |         |