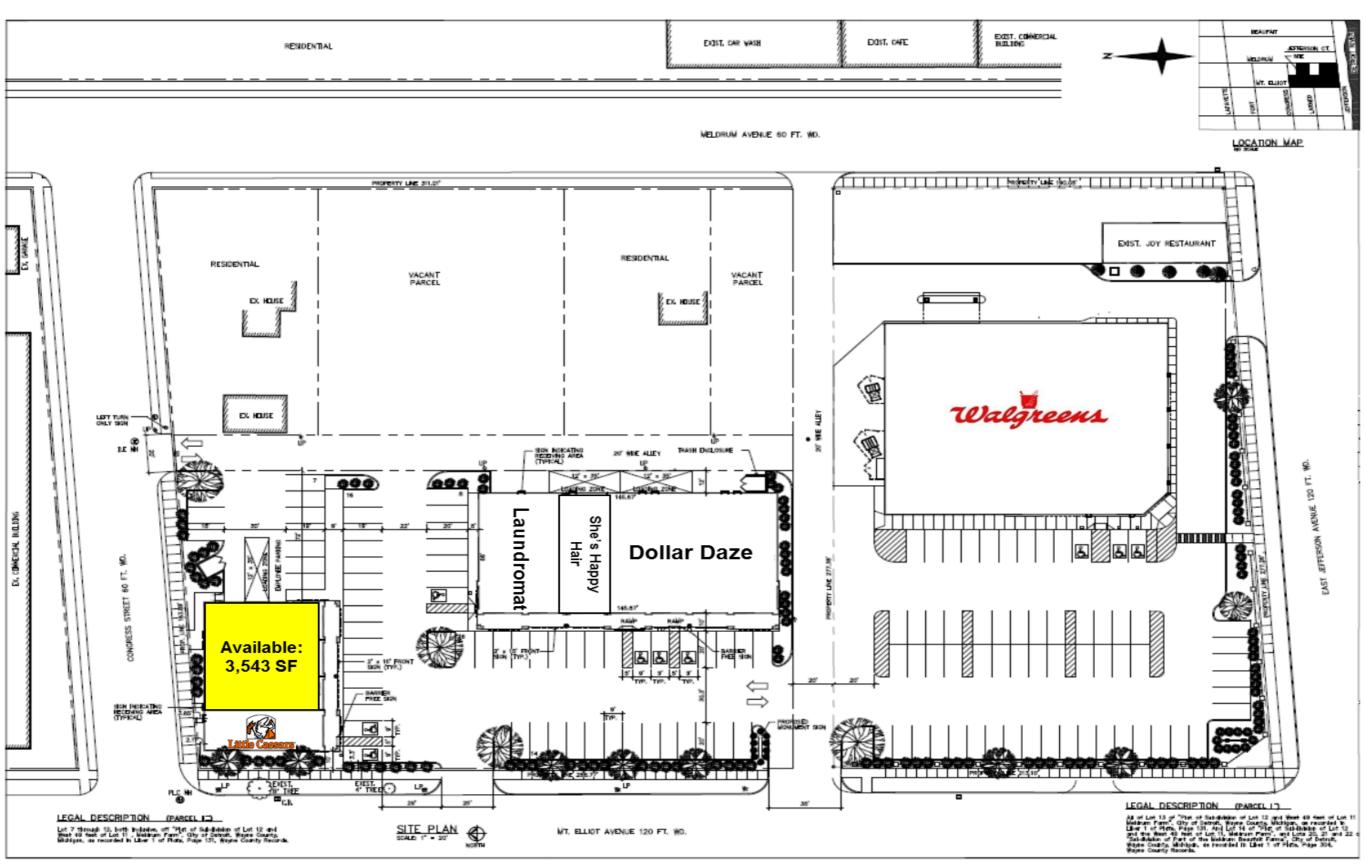

#### PROPERTY INFORMATION

| Shopping Center Size | 26,016 SF   |
|----------------------|-------------|
| Space Available      | 3,543 SF    |
| Asking Rate          | \$15.00 PSF |
| NNN Charge's         | \$5.00 PSF  |
| Parking              | Ample       |
|                      |             |

#### **PROPERTY HIGHLIGHTS**

Join Walgreen's & Little Caesars at Renaissance Plaza which is located at the heavily traveled intersection of Jefferson & Mount Elliott just outside of Downtown Detroit.

In addition to 65,000 people living within a three mile radius of Renaissance Plaza there are also over 155,000 people employed within the same three mile radius.

The shopping center provides ample parking and easy accessibility to both Jefferson Avenue & Mount Elliott.