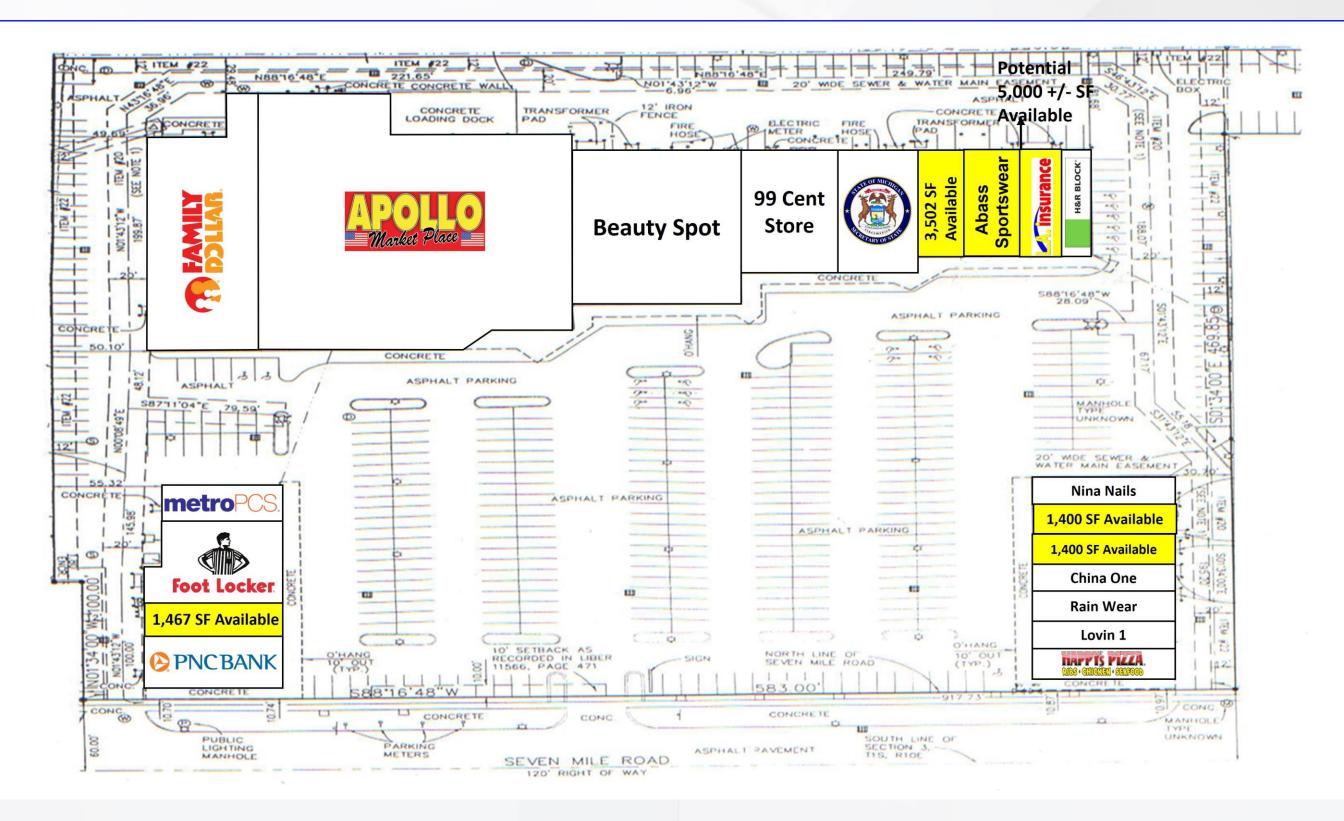

### PROPERTY INFORMATION

| Property Address     | 20250 West Seven Mile Road |
|----------------------|----------------------------|
| City/Township        | Detroit                    |
| Shopping Center Size | 91,000 SF                  |
| Space Available      | 13,267 SF                  |
| Minimum Available    | 1,400 SF                   |
| Maximum Available    | 9,000 SF                   |
| Asking Rental Rate   | \$18.00 PSF                |
| Estimated NNN's      | \$5.70 PSF                 |
| Parking              | Ample                      |

### **PROPERTY HIGHLIGHTS**

- Seven/Evergreen Plaza provides excellent visibility and accessibility to both Seven Mile and Evergreen Roads.
- Apollo Supermarket, Family Dollar, and Secretary of State operate at the center.
- Abass Sportswear and LA Insurance can be relocated within the center.
- The center offers a great tenant mix providing excellent flow of traffic.
- The property is centrally located and within close proximity to many freeways.