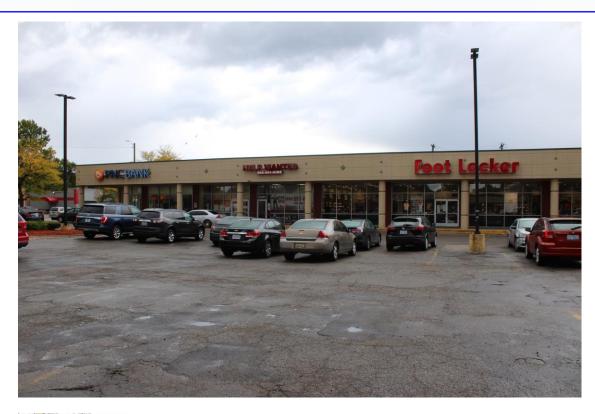

**















### **AREA TENANTS & EMPLOYERS**







### **DEMOGRAPHICS (FIVE-MILE RADIUS)**



**POPULATION** 323,650 PEOPLE



**MEDIAN AGE** 39.1 YEARS OLD



**HOUSEHOLDS** 127,372



**CONSUMER SPENDING** \$3 BILLION ANNUALLY



**AVG HOUSEHOLD INCOME** \$61,457/ANNUALLY



**DAYTIME EMPLOYEES** 114,171 EMPLOYEES

### **PROPERTY HIGHLIGHTS**

- Seven/Evergreen Plaza provides excellent visibility and accessibility to both Seven Mile and Evergreen Roads.
- Apollo Supermarket, Family Dollar, and Secretary of State operate at the center.
- Abass Sportswear and LA Insurance can be relocated within the center.
- The center offers a great tenant mix providing excellent flow of traffic.
- The property is centrally located and within close proximity to many freeways.

### **PICTURES**















**AERIAL** 





# DEMOGRAPHICS



| OPULATION                      | 1 MILE | LE 3 MILE 5 MILE HOUSEHOLDS | E 3 MILE 5 MILE HOUSEHOLDS |                            | 3 MILE 5 MILE HOUSEHOLDS | LE 3 MILE 5 MILE HOUSEHOLDS 1 MI | 3 MILE | 5 MILE HOUSEHOLDS |  | 3 MILE 5 MILE HOUSEHOLDS | 3 MILE 5 MILE HOUSEHOLDS | 3 MILE 5 MILE HOUSEHOLDS 1 MILE | 5 MILE HOUSEHOLDS 1 MILE 3 | 5 MILE | 5 MILE HOUSEHOLDS 1 MILE 3 MILE |  | 3 MILE |  |
|--------------------------------|--------|-----------------------------|----------------------------|----------------------------|--------------------------|----------------------------------|--------|-------------------|--|--------------------------|--------------------------|---------------------------------|----------------------------|--------|-