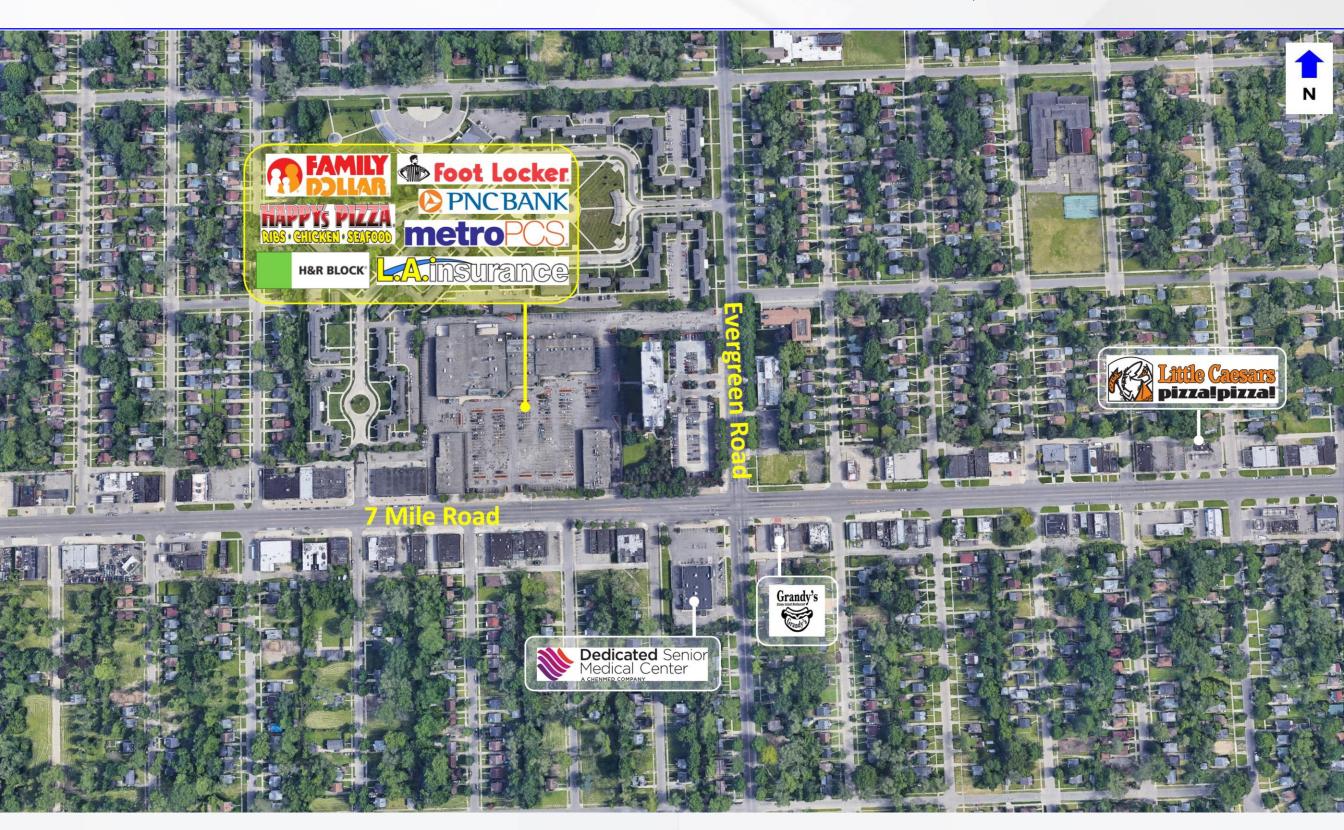

### **AREA TENANTS & EMPLOYERS**

### **PROPERTY HIGHLIGHTS**

- Seven/Evergreen Plaza provides excellent visibility and accessibility to both Seven Mile and Evergreen Roads.
- Apollo Supermarket, Family Dollar, and Secretary of State operate at the center.
- Abass Sportswear and LA Insurance can be relocated within the center.
- The center offers a great tenant mix providing excellent flow of traffic.
- The property is centrally located and within close proximity to many freeways.