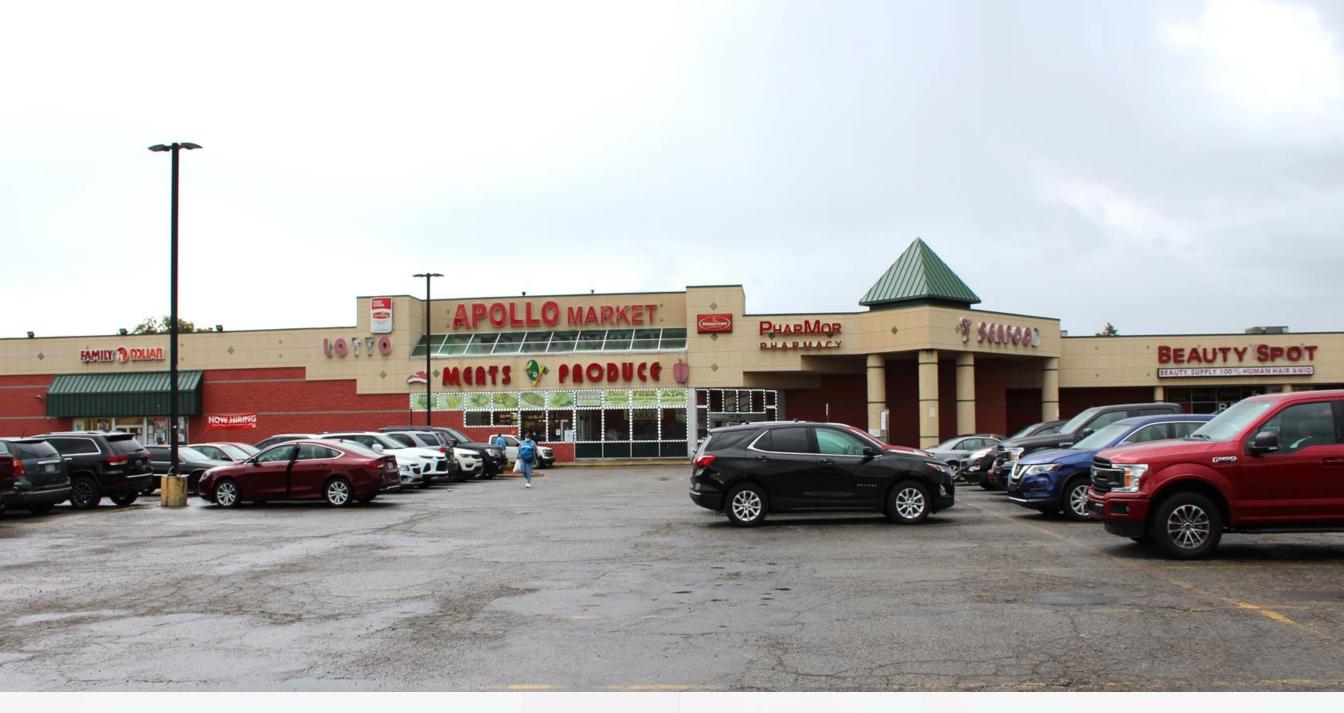

### **PROPERTY HIGHLIGHTS**

- Seven/Evergreen Plaza provides excellent visibility and accessibility to both Seven Mile and Evergreen Roads.
- Apollo Supermarket, Family Dollar, and Secretary of State operate at the center.
- Abass Sportswear and LA Insurance can be relocated within the center.
- The center offers a great tenant mix providing excellent flow of traffic.
- The property is centrally located and within close proximity to many freeways.

### **PICTURES**

**AERIAL** 