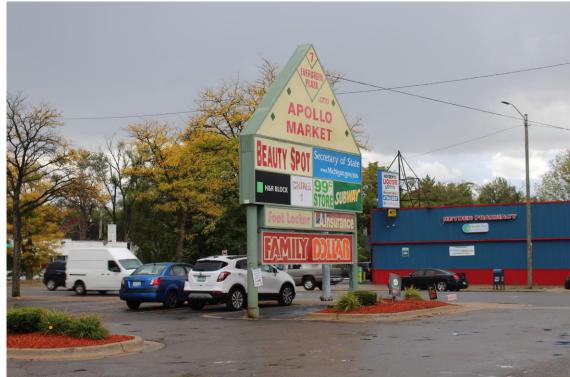

### **PROPERTY HIGHLIGHTS**

- Seven/Evergreen Plaza provides excellent visibility and accessibility to both Seven Mile and Evergreen Roads.
- Apollo Supermarket, Family Dollar, and Secretary of State operate at the center.
- Abass Sportswear and LA Insurance can be relocated within the center.
- The center offers a great tenant mix providing excellent flow of traffic.
- The property is centrally located and within close proximity to many freeways.

### **PICTURES**

**AERIAL** 