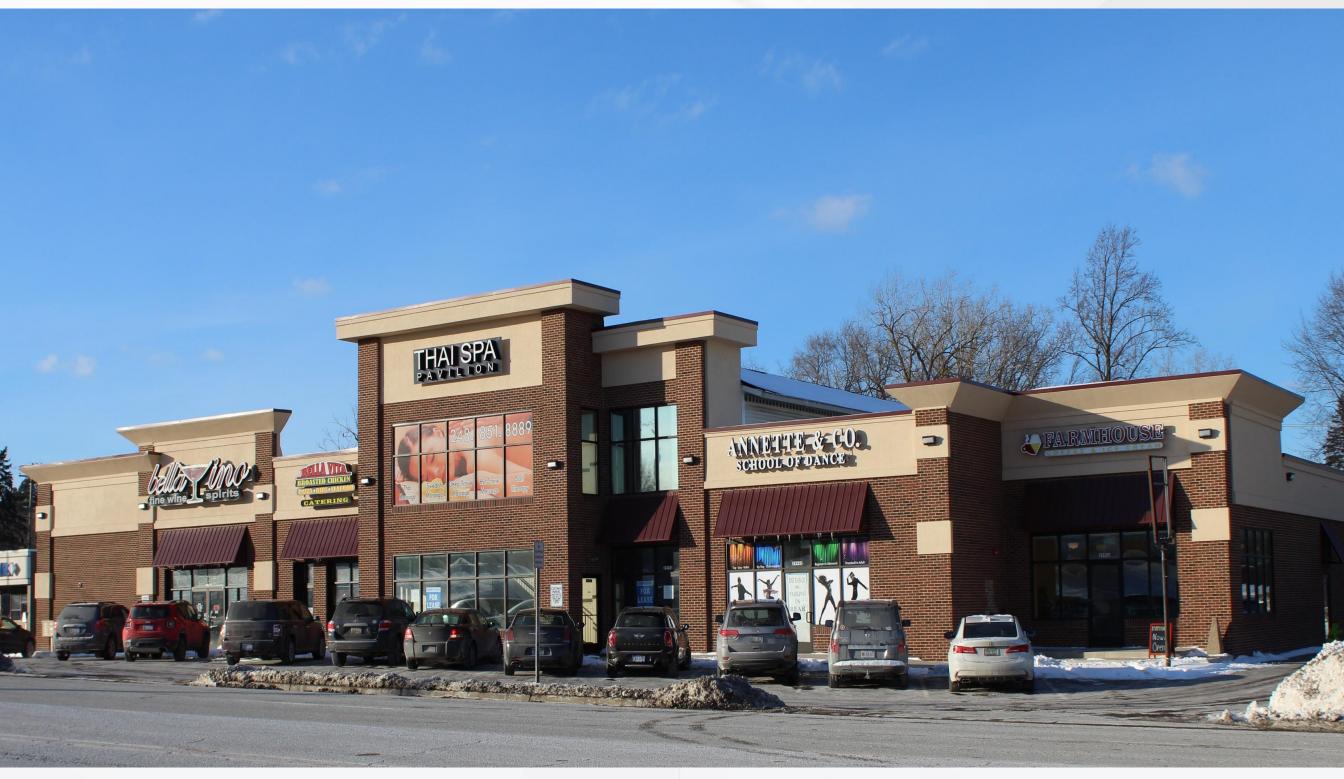

#### **PROPERTY HIGHLIGHTS**

Bella Vino Plaza is a neighborhood shopping center located on the North side of Twelve Mile Road between Orchard Lake and Middlebelt Roads.

A new façade was just completed, and a new parking lot was added in the rear of the property.

- Quick freeway access with I-696 accessibility just West of this site.
- Excellent demographics make this a viable site for any neighborhood service retailers or medical office users to take advantage of.
- Join long standing retailers, Bella Vino and PaPa's Pizza & BBQ, Gravity Dance Center, Farmhouse Coffee and Thai Spa.