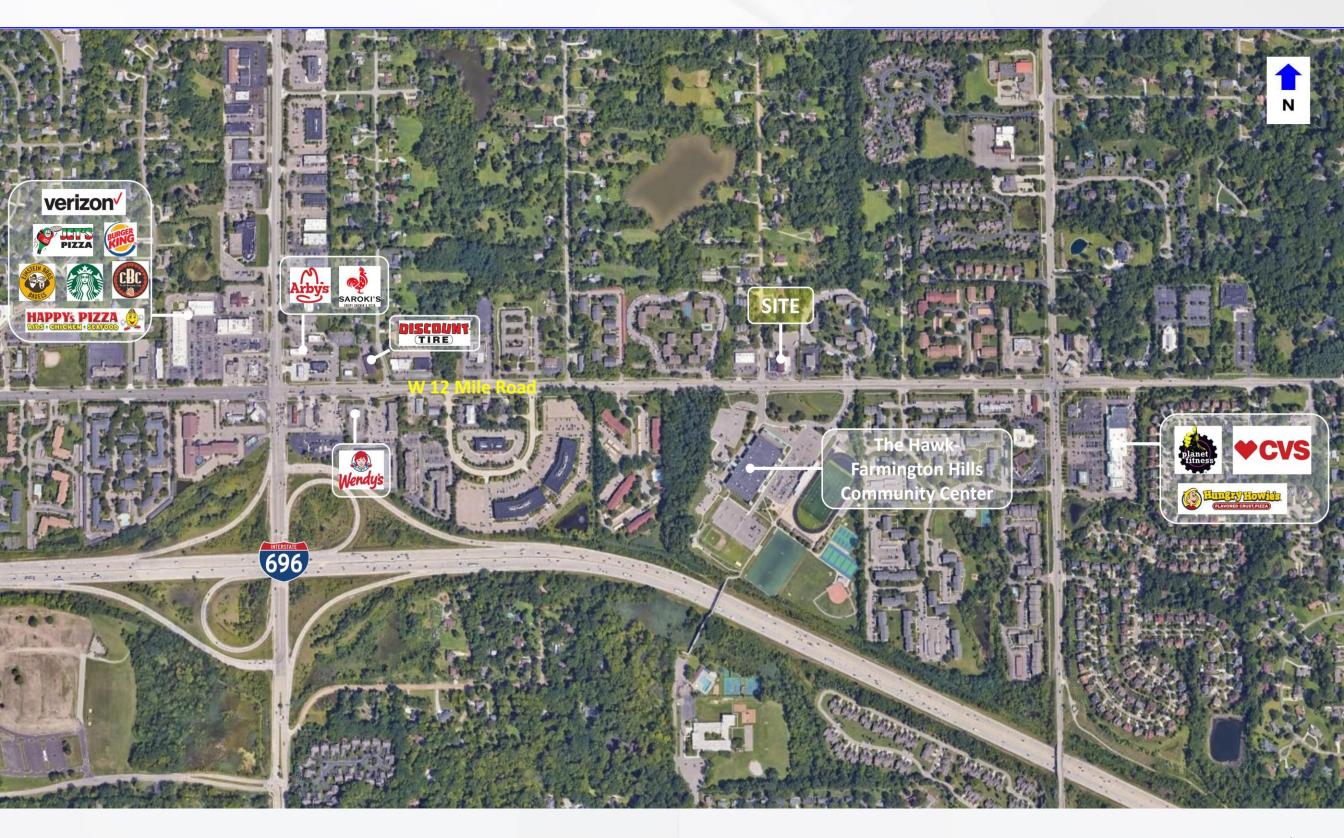

Directly across the street from Bella Vino Plaza is The Hawk - Farmington Hills Community Center, a city recreational center including football & soccer fields, running track, baseball diamonds, tennis courts, swimming pool, auditorium, gymnasium and more.

## **DEMOGRAPHICS (FIVE-MILE RADIUS)**

HOUSEHOLDS 81,302

**CONSUMER SPENDING** \$2.7 BILLION ANNUALLY

**MEDIAN AGE** 

43.6 YEARS OLD

BELLA VINO PLAZA SITE PLAN

BELLA VINO PLAZA AERIAL