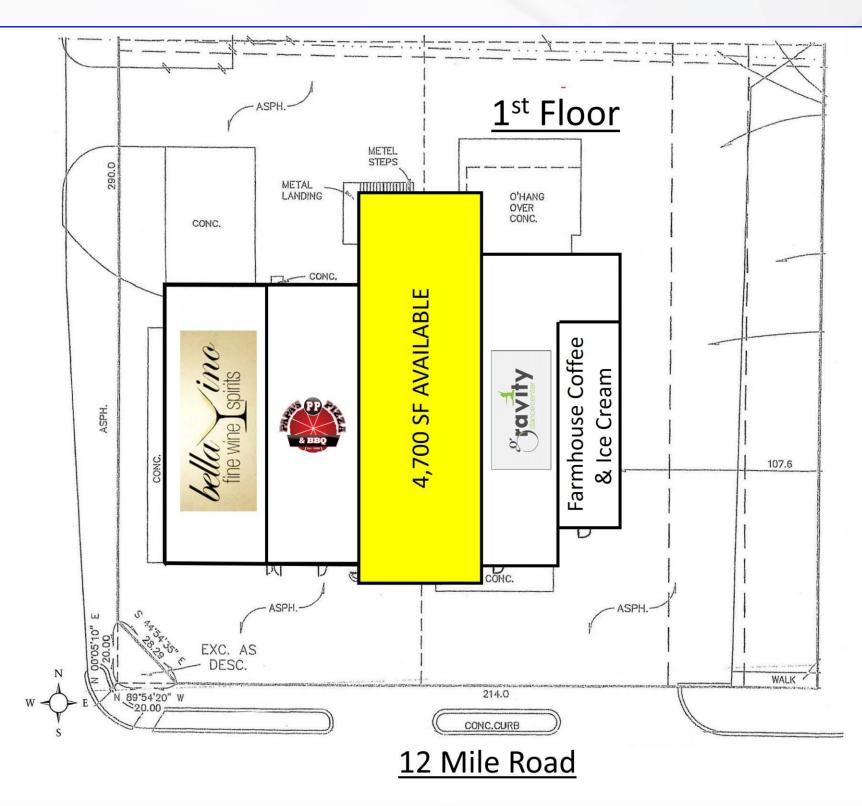

### **PROPERTY INFORMATION**

| Property Address   | 29950 W Twelve Mile Road |
|--------------------|--------------------------|
| City/Township      | Farmington Hills         |
| Building Size      | 20,095 SF                |
| Space Available    | 4,700 SF                 |
| Asking Rental Rate | \$12.00-\$16.00 PSF      |
| Estimated NNN's    | \$4.00 PSF               |
| Parking            | 80+ Spaces               |

## **DEMOGRAPHICS (FIVE-MILE RADIUS)**

HOUSEHOLDS 81,302

**CONSUMER SPENDING** \$2.7 BILLION ANNUALLY

**MEDIAN AGE** 

43.6 YEARS OLD

BELLA VINO PLAZA SITE PLAN

BELLA VINO PLAZA AERIAL