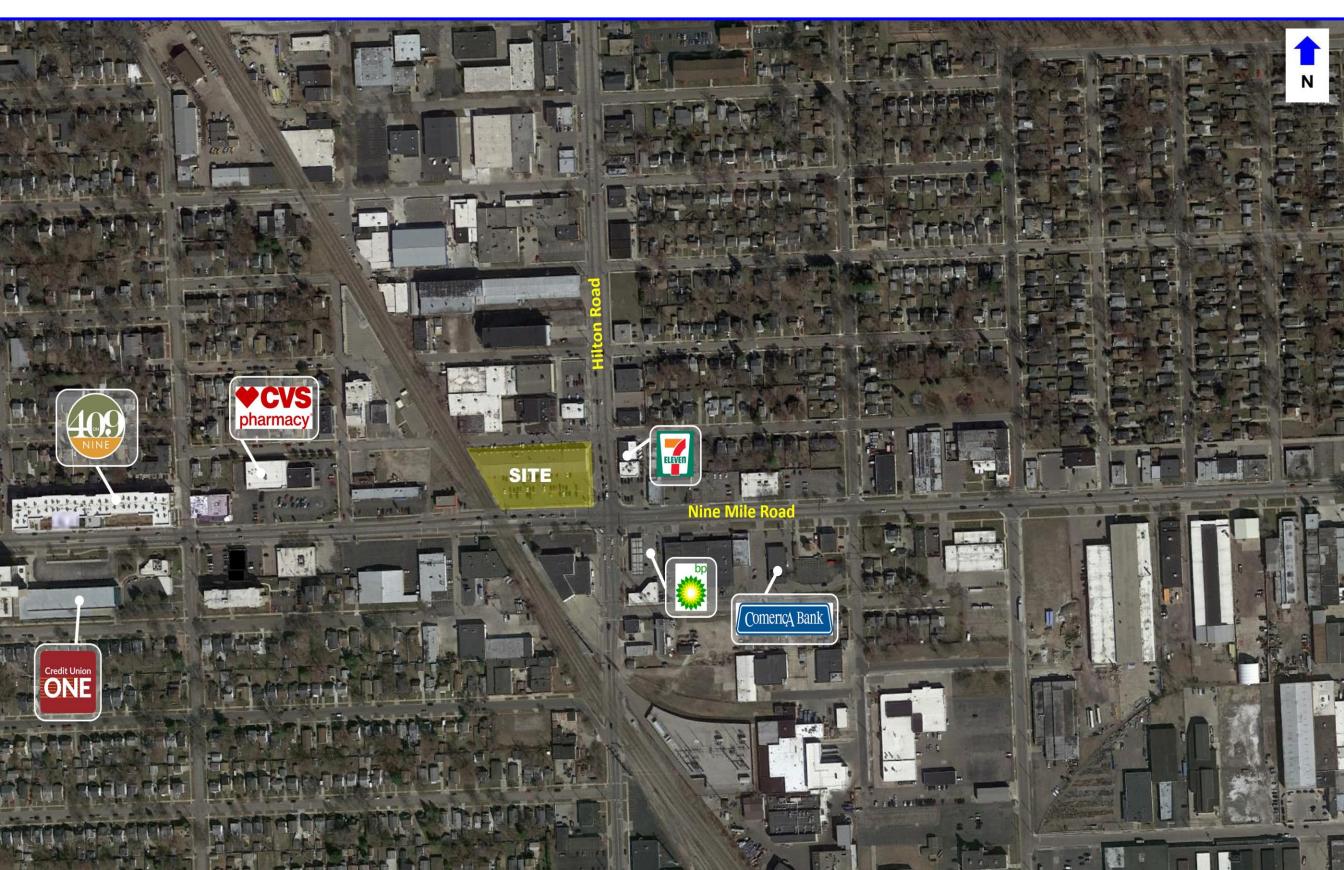

FERNDALE PLAZA PHOTOS

FERNDALE PLAZA AERIAL (1)

FERNDALE PLAZA AERIAL (2)

| POPULATION                              | 1 MILE        | 3 MILE           | 5 MILE           | HOUSEHOLDS                                | 1 MILE         | 3 MILE           |  |
|-----------------------------------------|---------------|------------------|------------------|-------------------------------------------|----------------|------------------|--|
| 2010 Population                         | 63,229        | 395,957          | 1,379,036        | 2010 Households                           | 28,241         | 162,784          |  |
| 2022 Population                         | 62,763        | 381,615          | 1,340,076        | 2022 Households                           | 27,954         | 156,757          |  |
| 2027 Population Projection              | 62,117        | 376,762          | 1,327,341        | 2027 Household Projection                 | 27,650         | 154,668          |  |
| Annual Growth 2010-2022                 | -0.10%        | -0.30%           | -0.20%           | Owner Occupied Households                 | 18,597         | 98,120           |  |
| Annual Growth 2022-2027                 | -0.20%        | -0.30%           | -0.20%           | Renter Occupied Households                | 9,053          | 56,548           |  |
| Median Age                              | 40.4          | 39.6             | 38.7             | Avg Household Income                      | 80,834         | 69,919           |  |
| Bachelor's Degree or Higher             | 36%           | 27%              | 24%              | Median Household Income                   | 63,904         | 51,016           |  |
| POPULATION BY RACE                      | 1 MILE        | 3 MILE           | 5 MILE           | INCOME                                    | 1 MILE         | 3 MILE           |  |
| White                                   | 46,383        | 170,566          | 569,673          | \$25,000 - 50,000                         | 5,853          | 37,105           |  |
| Black                                   |               |                  |                  |                                           |                |                  |  |
|                                         | 12,061        | 184,119          | 661,227          | \$50,000 - 75,000                         | 4,686          | 27,641           |  |
| American Indian/Alaskan Native          | 12,061<br>310 | 184,119<br>1,330 | 661,227<br>4,807 | \$50,000 - 75,000<br>\$75,000 - 100,000   | 4,686<br>4,182 | 27,641<br>18,143 |  |
|                                         |               |                  |                  |                                           |                |                  |  |
| American Indian/Alaskan Native          | 310           | 1,330            | 4,807            | \$75,000 - 100,000                        | 4,182          | 18,143           |  |
| American Indian/Alaskan Native<br>Asian | 310<br>1,588  | 1,330<br>14,951  | 4,807<br>65,961  | \$75,000 - 100,000<br>\$100,000 - 125,000 | 4,182<br>2,694 | 18,143<br>12,100 |  |