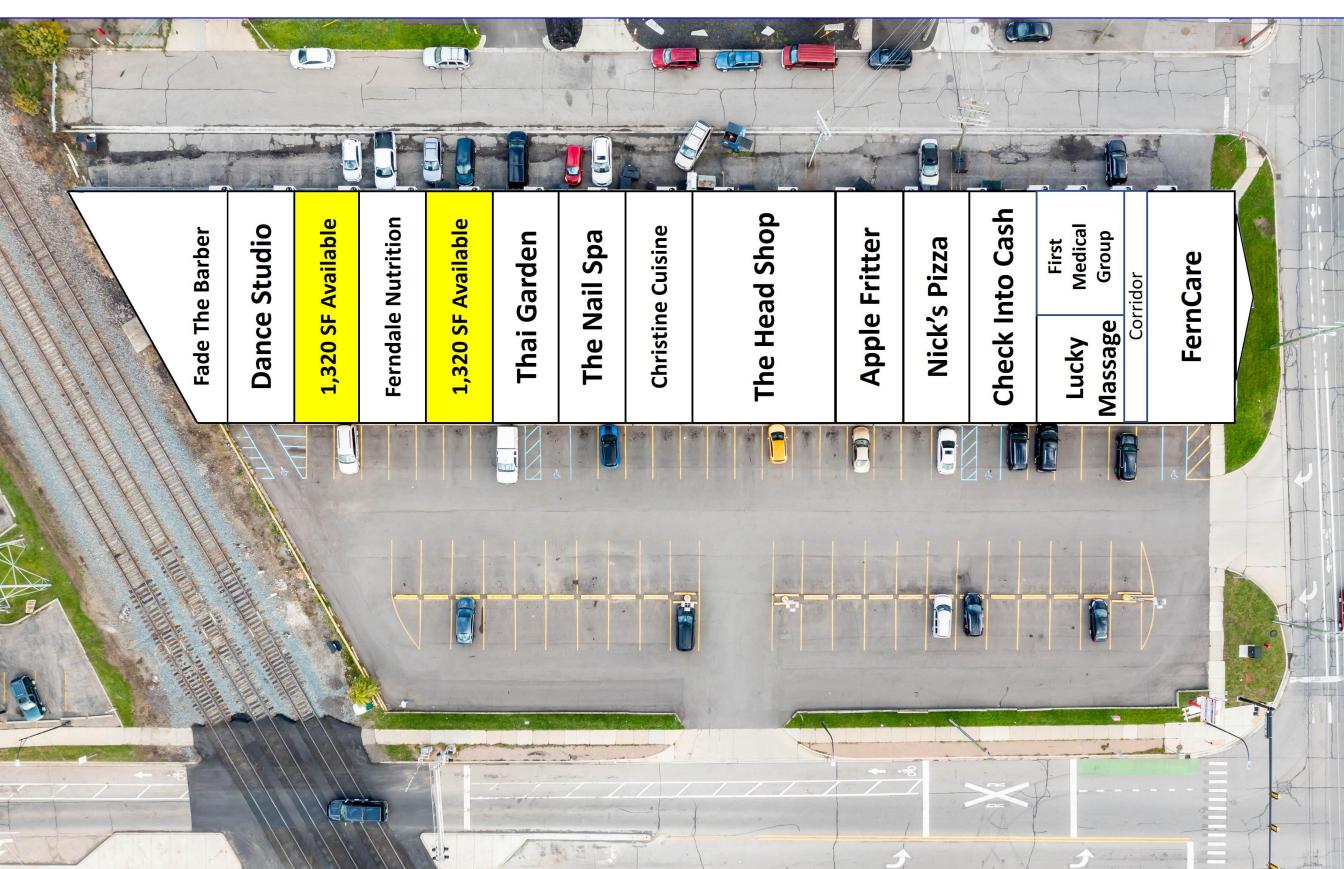

## **PROPERTY INFORMATION**

| Property Address  | 701 – 751 E. Nine Mile Road |
|-------------------|-----------------------------|
| City/State        | Ferndale, Michigan          |
| Building Size     | 22,729 SF                   |
| Property Size     | 1.44 Acres                  |
| Purchase Price    | Contact Broker              |
| Space Available   | 2,640 SF                    |
| Minimum Available | 1,320 SF                    |
| Maximum Available | 1,320 SF                    |
| Zoning            | C-2                         |
| Total Parking     | 111 spaces                  |
| Year Built        | 1987                        |

## **AREA TENANTS & DRAWS**