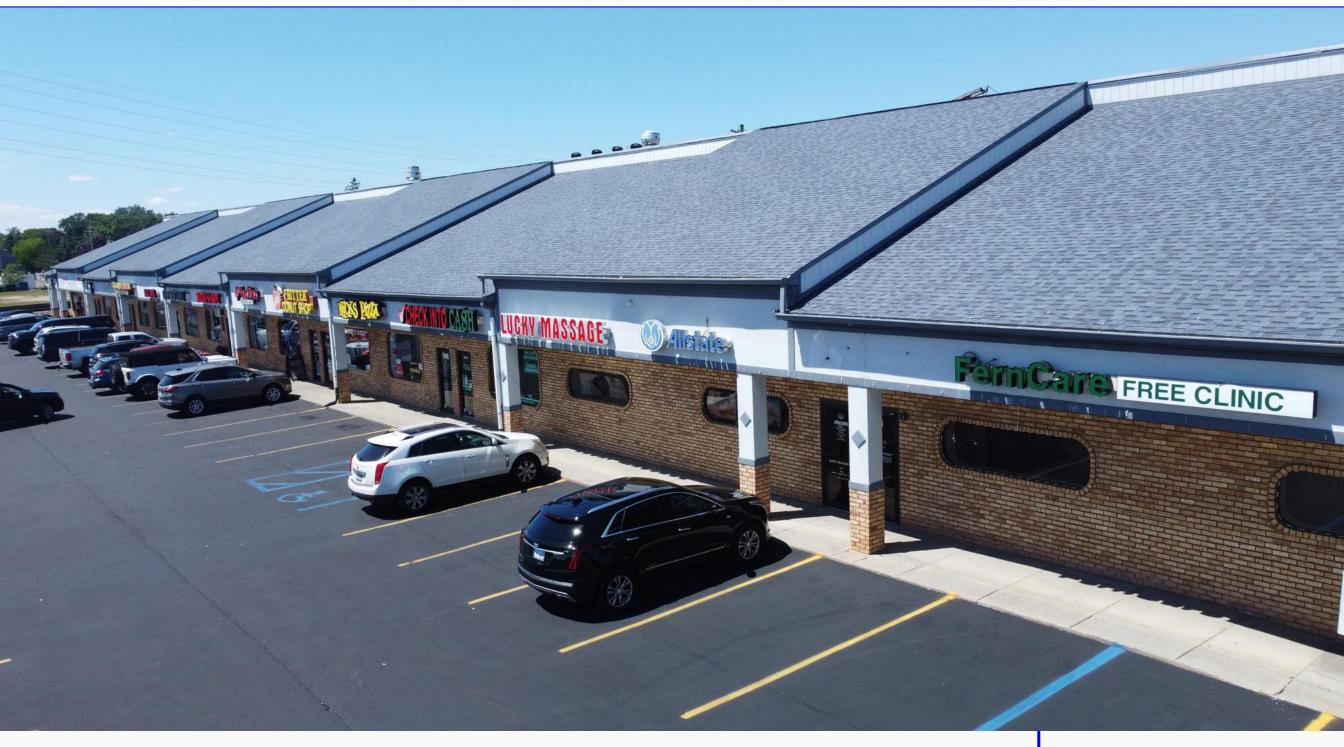

## **PROPERTY INFORMATION**

| Property Address  | 701 – 751 E. Nine Mile Road |
|-------------------|-----------------------------|
| City/State        | Ferndale, Michigan          |
| Building Size     | 22,729 SF                   |
| Property Size     | 1.44 Acres                  |
| Purchase Price    | Contact Broker              |
| Space Available   | 2,640 SF                    |
| Minimum Available | 1,320 SF                    |
| Maximum Available | 1,320 SF                    |
| Zoning            | C-2                         |
| Total Parking     | 111 spaces                  |
| Year Built        | 1987                        |

# **PROPERTY HIGHLIGHTS**

- Well maintained neighborhood retail shopping center
- Easily accessible to I-75 & I-696 Highways
- Downtown Ferndale is just one mile west of this property
- Located at the NWC of Nine Mile & Hilton Roads
- Excellent visibility and accessibility to the site