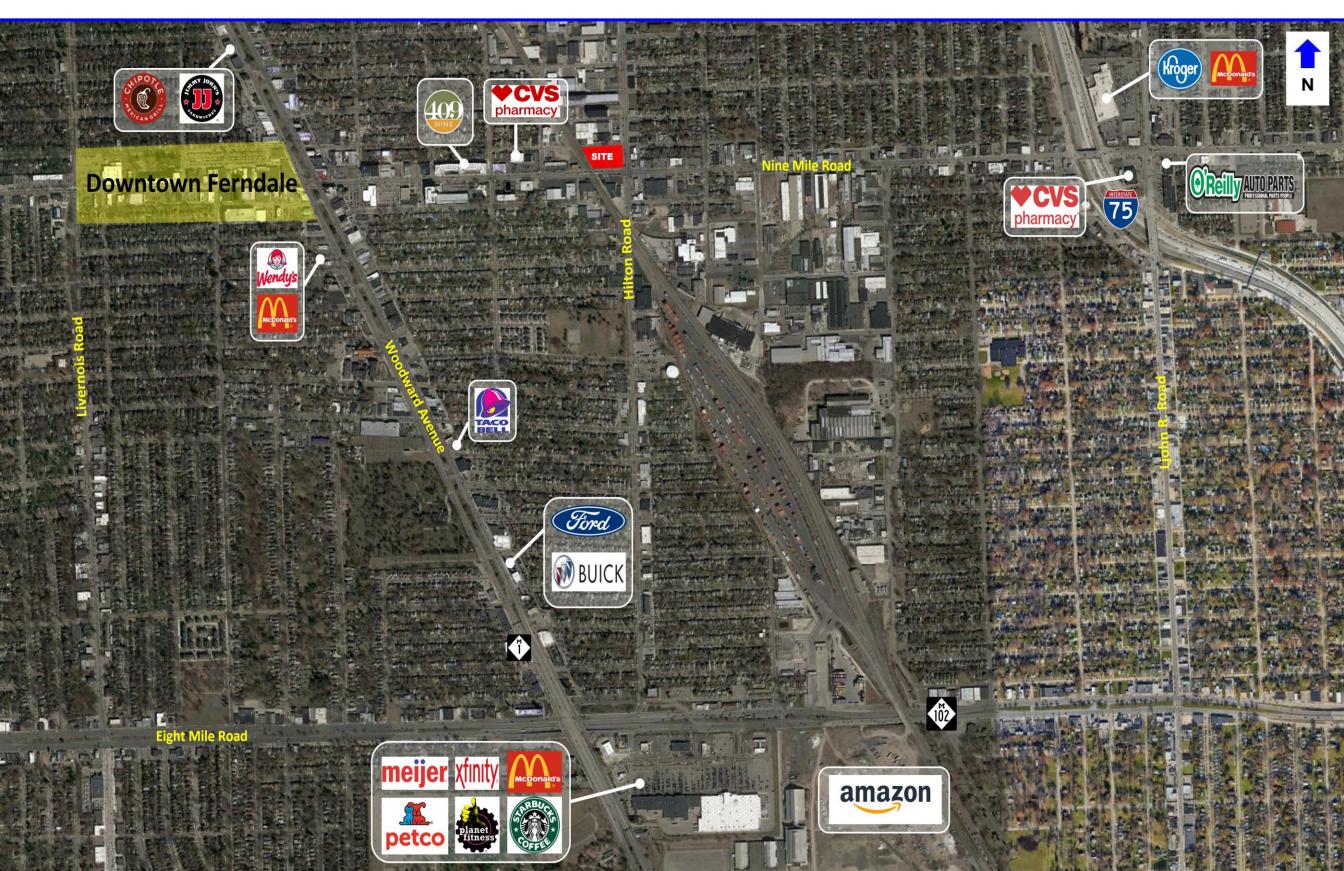

## **AREA TENANTS & DRAWS**

FERNDALE PLAZA PHOTOS

FERNDALE PLAZA AERIAL (1)

FERNDALE PLAZA AERIAL (2)

| POPULATION                              | 1 MILE        | 3 MILE           | 5 MILE           | HOUSEHOLDS                                | 1 MILE         | 3 MILE           |  |
|-----------------------------------------|---------------|------------------|------------------|-------------------------------------------|----------------|------------------|--|
| 2010 Population                         | 63,229        | 395,957          | 1,379,036        | 2010 Households                           | 28,241         | 162,784          |  |
| 2022 Population                         | 62,763        | 381,615          | 1,340,076        | 2022 Households                           | 27,954         | 156,757          |  |
| 2027 Population Projection              | 62,117        | 376,762          | 1,327,341        | 2027 Household Projection                 | 27,650         | 154,668          |  |
| Annual Growth 2010-2022                 | -0.10%        | -0.30%           | -0.20%           | Owner Occupied Households                 | 18,597         | 98,120           |  |
| Annual Growth 2022-2027                 | -0.20%        | -0.30%           | -0.20%           | Renter Occupied Households                | 9,053          | 56,548           |  |
| Median Age                              | 40.4          | 39.6             | 38.7             | Avg Household Income                      | 80,834         | 69,919           |  |
| Bachelor's Degree or Higher             | 36%           | 27%              | 24%              | Median Household Income                   | 63,904         | 51,016           |  |
| POPULATION BY RACE                      | 1 MILE        | 3 MILE           | 5 MILE           | INCOME                                    | 1 MILE         | 3 MILE           |  |
| White                                   | 46,383        | 170,566          | 569,673          | \$25,000 - 50,000                         | 5,853          | 37,105           |  |
| Black                                   |               |                  |                  |                                           |                |                  |  |
|                                         | 12,061        | 184,119          | 661,227          | \$50,000 - 75,000                         | 4,686          | 27,641           |  |
| American Indian/Alaskan Native          | 12,061<br>310 | 184,119<br>1,330 | 661,227<br>4,807 | \$50,000 - 75,000<br>\$75,000 - 100,000   | 4,686<br>4,182 | 27,641<br>18,143 |  |
|                                         |               |                  |                  |                                           |                |                  |  |
| American Indian/Alaskan Native          | 310           | 1,330            | 4,807            | \$75,000 - 100,000                        | 4,182          | 18,143           |  |
| American Indian/Alaskan Native<br>Asian | 310<br>1,588  | 1,330<br>14,951  | 4,807<br>65,961  | \$75,000 - 100,000<br>\$100,000 - 125,000 | 4,182<br>2,694 | 18,143<br>12,100 |  |