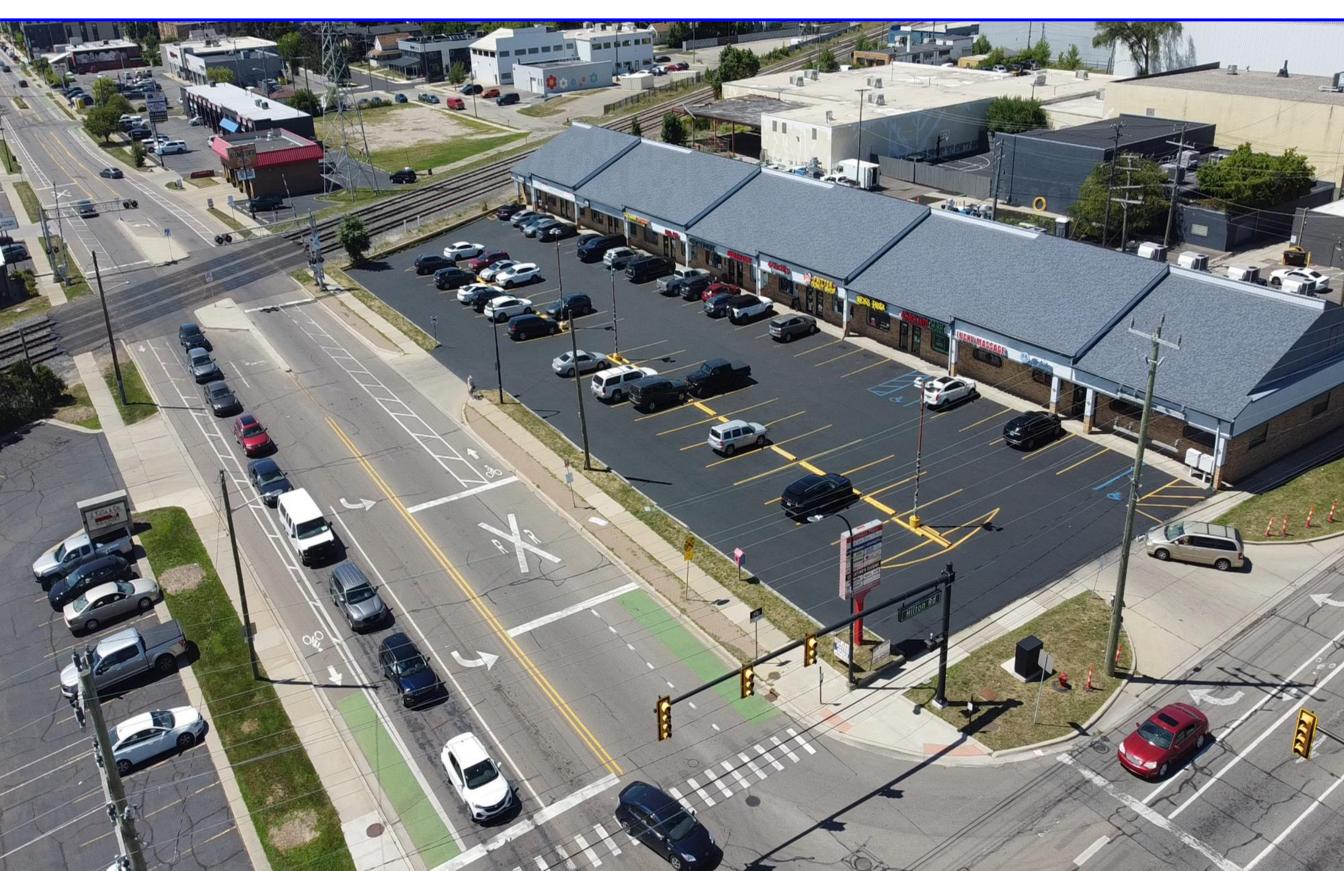

FERNDALE PLAZA PHOTOS

FERNDALE PLAZA AERIAL (1)

FERNDALE PLAZA AERIAL (2)

| POPULATION                              | 1 MILE        | 3 MILE           | 5 MILE           | HOUSEHOLDS                                | 1 MILE         | 3 MILE           |  |
|-----------------------------------------|---------------|------------------|------------------|-------------------------------------------|----------------|------------------|--|
| 2010 Population                         | 63,229        | 395,957          | 1,379,036        | 2010 Households                           | 28,241         | 162,784          |  |
| 2022 Population                         | 62,763        | 381,615          | 1,340,076        | 2022 Households                           | 27,954         | 156,757          |  |
| 2027 Population Projection              | 62,117        | 376,762          | 1,327,341        | 2027 Household Projection                 | 27,650         | 154,668          |  |
| Annual Growth 2010-2022                 | -0.10%        | -0.30%           | -0.20%           | Owner Occupied Households                 | 18,597         | 98,120           |  |
| Annual Growth 2022-2027                 | -0.20%        | -0.30%           | -0.20%           | Renter Occupied Households                | 9,053          | 56,548           |  |
| Median Age                              | 40.4          | 39.6             | 38.7             | Avg Household Income                      | 80,834         | 69,919           |  |
| Bachelor's Degree or Higher             | 36%           | 27%              | 24%              | Median Household Income                   | 63,904         | 51,016           |  |
| POPULATION BY RACE                      | 1 MILE        | 3 MILE           | 5 MILE           | INCOME                                    | 1 MILE         | 3 MILE           |  |
| White                                   | 46,383        | 170,566          | 569,673          | \$25,000 - 50,000                         | 5,853          | 37,105           |  |
| Black                                   |               |                  |                  |                                           |                |                  |  |
|                                         | 12,061        | 184,119          | 661,227          | \$50,000 - 75,000                         | 4,686          | 27,641           |  |
| American Indian/Alaskan Native          | 12,061<br>310 | 184,119<br>1,330 | 661,227<br>4,807 | \$50,000 - 75,000<br>\$75,000 - 100,000   | 4,686<br>4,182 | 27,641<br>18,143 |  |
|                                         |               |                  |                  |                                           |                |                  |  |
| American Indian/Alaskan Native          | 310           | 1,330            | 4,807            | \$75,000 - 100,000                        | 4,182          | 18,143           |  |
| American Indian/Alaskan Native<br>Asian | 310<br>1,588  | 1,330<br>14,951  | 4,807<br>65,961  | \$75,000 - 100,000<br>\$100,000 - 125,000 | 4,182<br>2,694 | 18,143<br>12,100 |  |