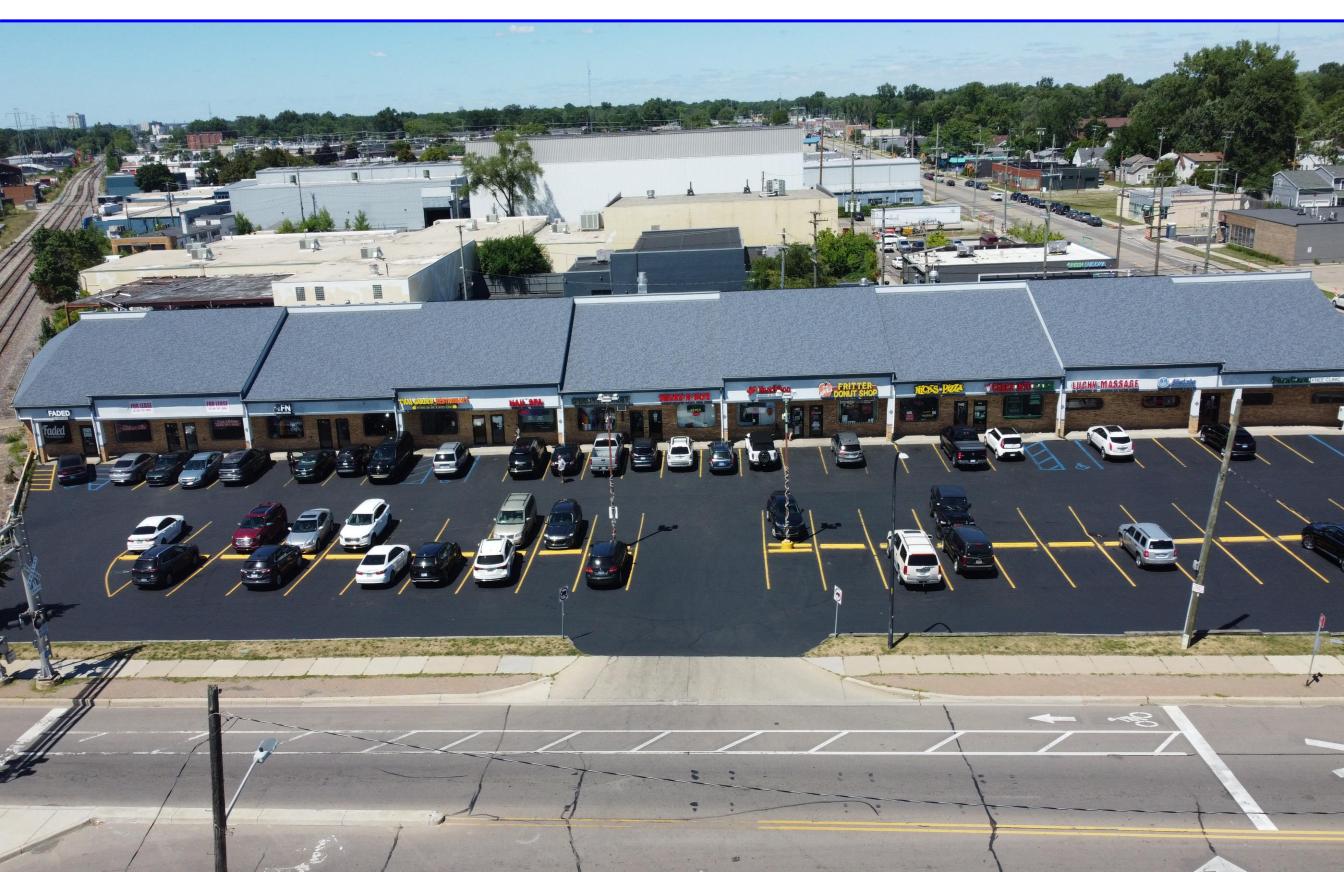

FERNDALE PLAZA PHOTOS

FERNDALE PLAZA AERIAL (1)

FERNDALE PLAZA AERIAL (2)

| POPULATION                              | 1 MILE        | 3 MILE           | 5 MILE           | HOUSEHOLDS                                | 1 MILE         | 3 MILE           |  |
|-----------------------------------------|---------------|------------------|------------------|-------------------------------------------|----------------|------------------|--|
| 2010 Population                         | 63,229        | 395,957          | 1,379,036        | 2010 Households                           | 28,241         | 162,784          |  |
| 2022 Population                         | 62,763        | 381,615          | 1,340,076        | 2022 Households                           | 27,954         | 156,757          |  |
| 2027 Population Projection              | 62,117        | 376,762          | 1,327,341        | 2027 Household Projection                 | 27,650         | 154,668          |  |
| Annual Growth 2010-2022                 | -0.10%        | -0.30%           | -0.20%           | Owner Occupied Households                 | 18,597         | 98,120           |  |
| Annual Growth 2022-2027                 | -0.20%        | -0.30%           | -0.20%           | Renter Occupied Households                | 9,053          | 56,548           |  |
| Median Age                              | 40.4          | 39.6             | 38.7             | Avg Household Income                      | 80,834         | 69,919           |  |
| Bachelor's Degree or Higher             | 36%           | 27%              | 24%              | Median Household Income                   | 63,904         | 51,016           |  |
| POPULATION BY RACE                      | 1 MILE        | 3 MILE           | 5 MILE           | INCOME                                    | 1 MILE         | 3 MILE           |  |
| White                                   | 46,383        | 170,566          | 569,673          | \$25,000 - 50,000                         | 5,853          | 37,105           |  |
| Black                                   |               |                  |                  |                                           |                |                  |  |
|                                         | 12,061        | 184,119          | 661,227          | \$50,000 - 75,000                         | 4,686          | 27,641           |  |
| American Indian/Alaskan Native          | 12,061<br>310 | 184,119<br>1,330 | 661,227<br>4,807 | \$50,000 - 75,000<br>\$75,000 - 100,000   | 4,686<br>4,182 | 27,641<br>18,143 |  |
|                                         |               |                  |                  |                                           |                |                  |  |
| American Indian/Alaskan Native          | 310           | 1,330            | 4,807            | \$75,000 - 100,000                        | 4,182          | 18,143           |  |
| American Indian/Alaskan Native<br>Asian | 310<br>1,588  | 1,330<br>14,951  | 4,807<br>65,961  | \$75,000 - 100,000<br>\$100,000 - 125,000 | 4,182<br>2,694 | 18,143<br>12,100 |  |