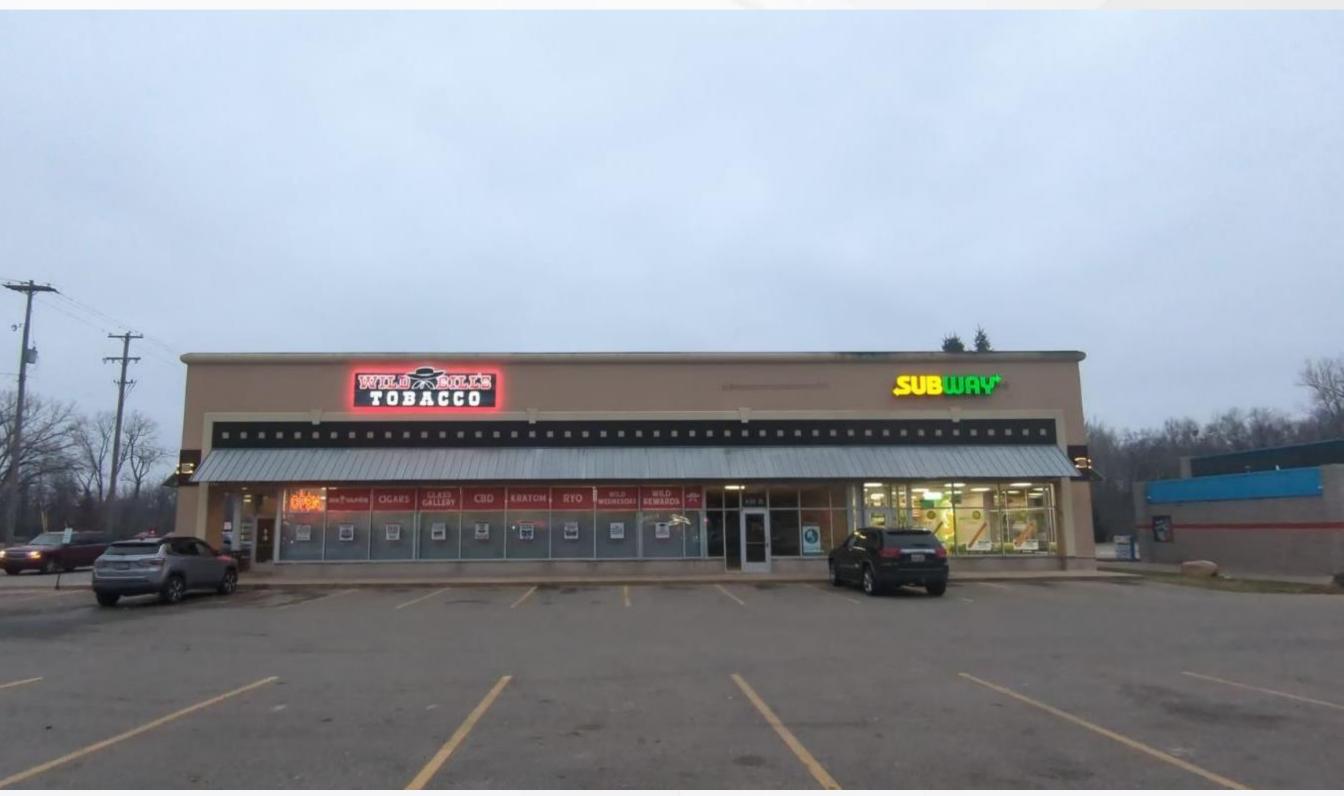

### 835 W STATE STREET

### **PROPERTY HIGHLIGHTS**

- Join Wild Bill's Tobacco and Subway on State Street in Hastings, MI.
- Family Fare, Family Farm and Home and a brand-new TJ Maxx is located directly across the street from the subject site.
- Hastings is the largest city in Barry County and conveniently situated between Grand Rapids, Battle Creek, Kalamazoo and Lansing.
- The subject unit is a former Hair Salon and ideal for a Hair Salon operator to take advantage of.