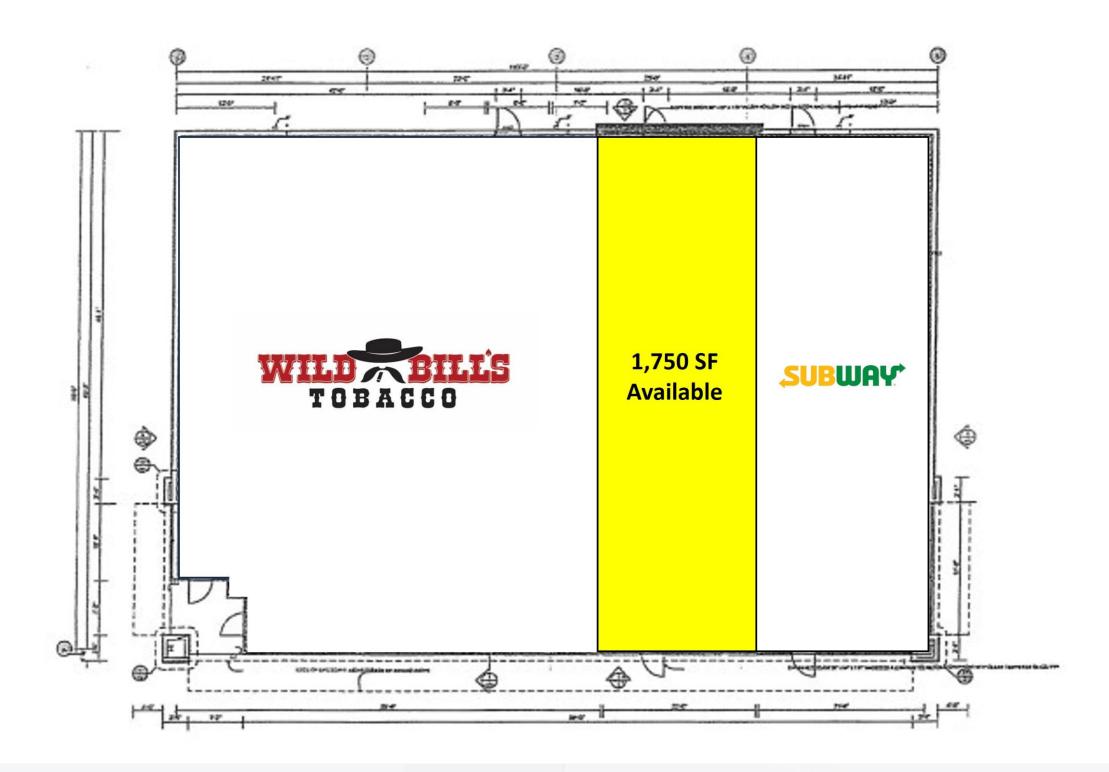

#### **PROPERTY SUMMARY**

#### PROPERTY INFORMATION

| Property Address   | 835 W State Street |
|--------------------|--------------------|
| City/Township      | Hastings           |
| Building Size      | 5,857 SF           |
| Space Available    | 1,750 SF           |
| Asking Rental Rate | \$18.00 PSF        |
| Estimated NNN's    | \$6.00 PSF         |
|                    |                    |