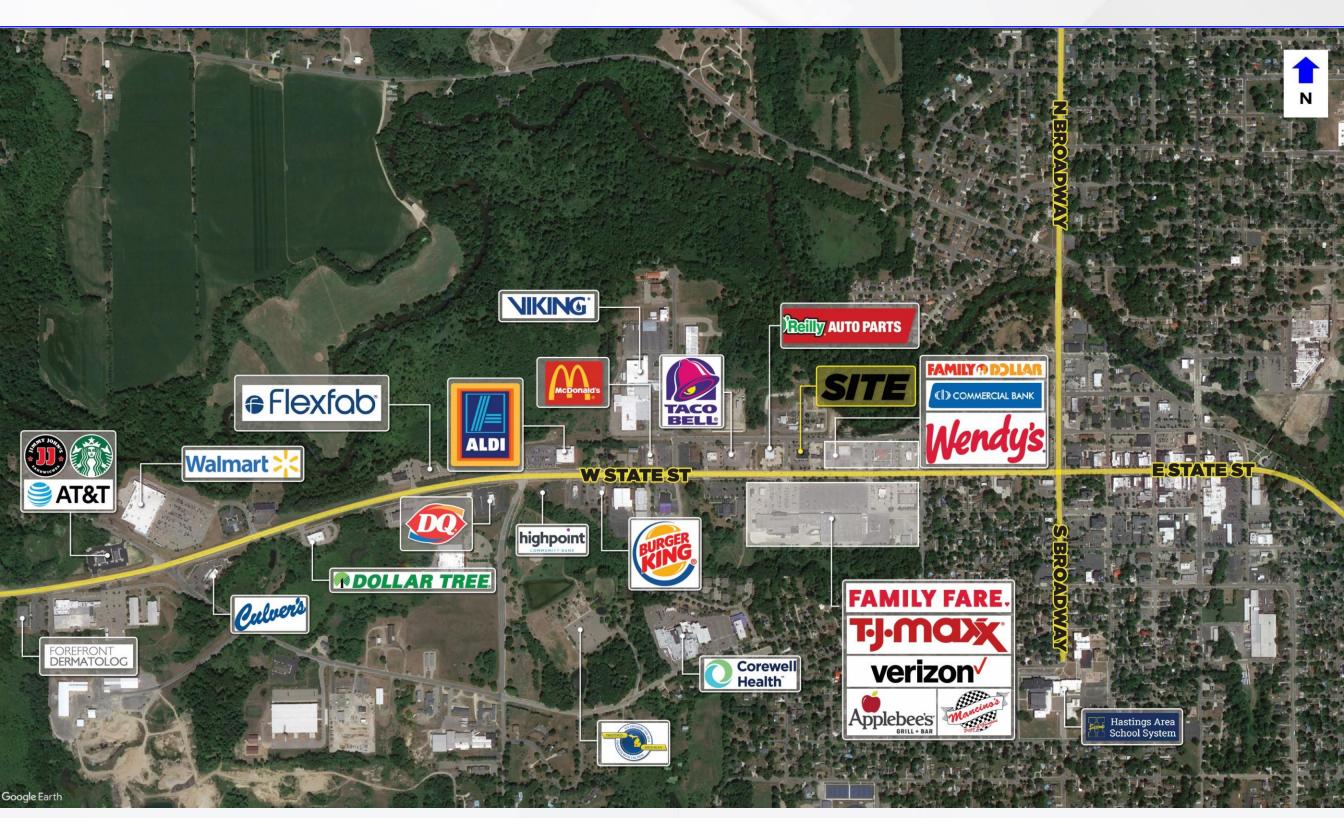

#### **AREA TENANTS & EMPLOYERS**

### **PROPERTY HIGHLIGHTS**

- Join Wild Bill's Tobacco and Subway on State Street in Hastings, MI.
- Family Fare, Family Farm and Home and a brand-new TJ Maxx is located directly across the street from the subject site.
- Hastings is the largest city in Barry County and conveniently situated between Grand Rapids, Battle Creek, Kalamazoo and Lansing.
- The subject unit is a former Hair Salon and ideal for a Hair Salon operator to take advantage of.

**AERIAL** 