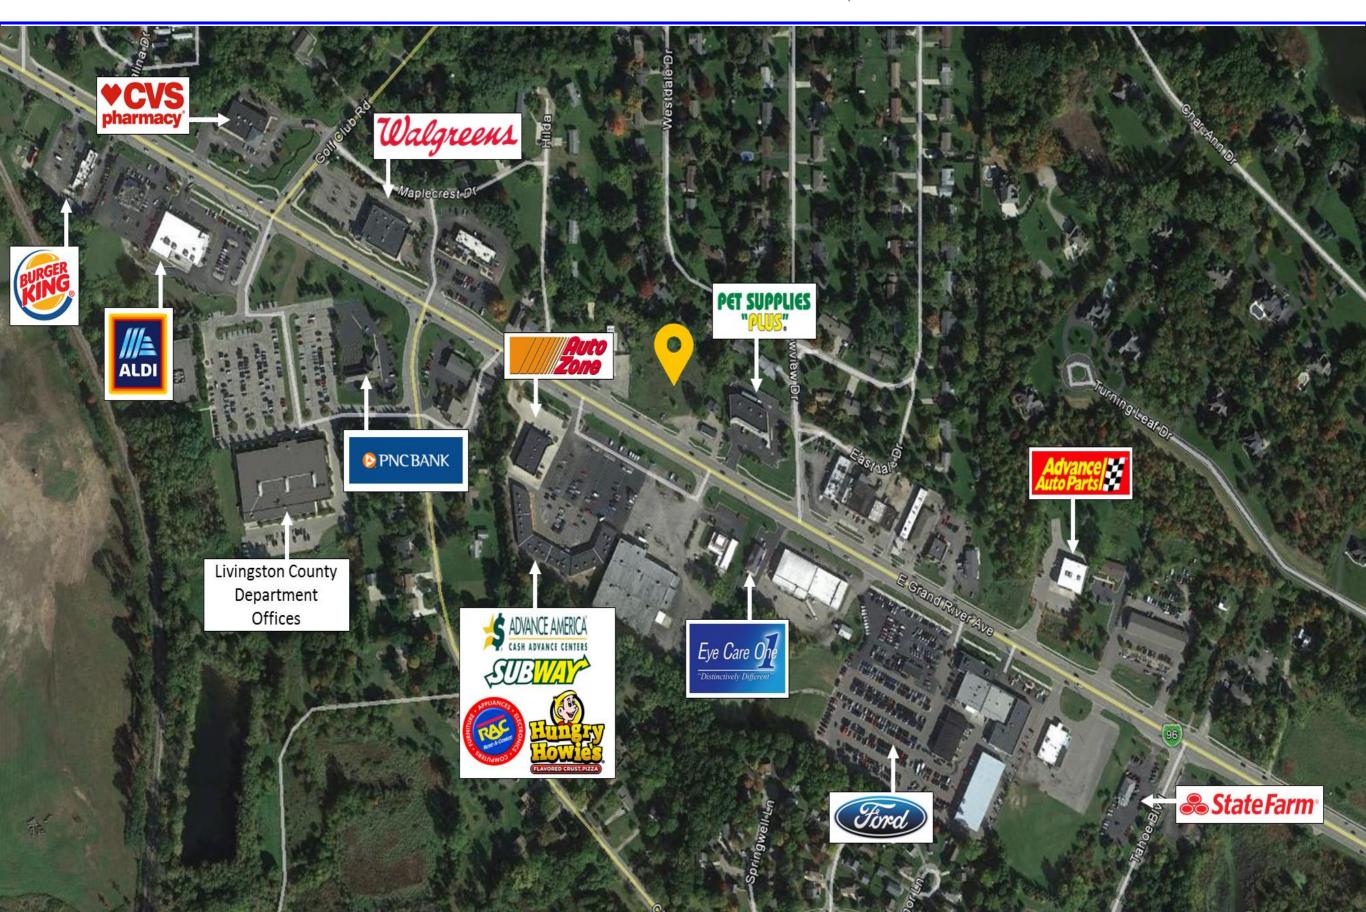

IGHLIGHTS**

Excellent opportunity to Join the dense & growing community

- of Howell on its main corridor, Grand River Avenue just East of its downtown.
- 1.34 Acres zone commercial is for sale or build to suit.
- All utilities available at site and plans for a 9,525 SF retail building are available and included in the asking price.
- Many national retailers are in the immediate trade area.
- Ideal location for freestanding users, medical/office users, or fast food.

PROPOSED SITE PLAN





FRONT ELEVATION



SOAVE DEVELOPMENT

MARKETING & LEASING BY:

O'CONNELL & ASSOCIATES

COMMERCIAL REAL ESTATE BROKERAGE & DEVELOPMENT THOMAS O'CONNELL.

1600 GULLEY ROAD \* HOWELL, MI 48843 FAX & PHONE 517-518-8508 \* CELL 810-923-9200 TNOCONNELL@COMCAST.NET



GRAND RIVER AVENUE







**AERIAL** 





## **DEMOGRAPHICS**



| OPULATION                                  | 1 MILE           | 3 MILE                                                                                                                                       | 5 MILE                                |          | HOUSEHOLDS                                                     |                                                   | HOUSEHOLDS 1 MILE 3 MILE               |  |                                               |
|--------------------------------------------|------------------|----------------------------------------------------------------------------------------------------------------------------------------------|---------------------------------------|----------|-----------------------------------------------