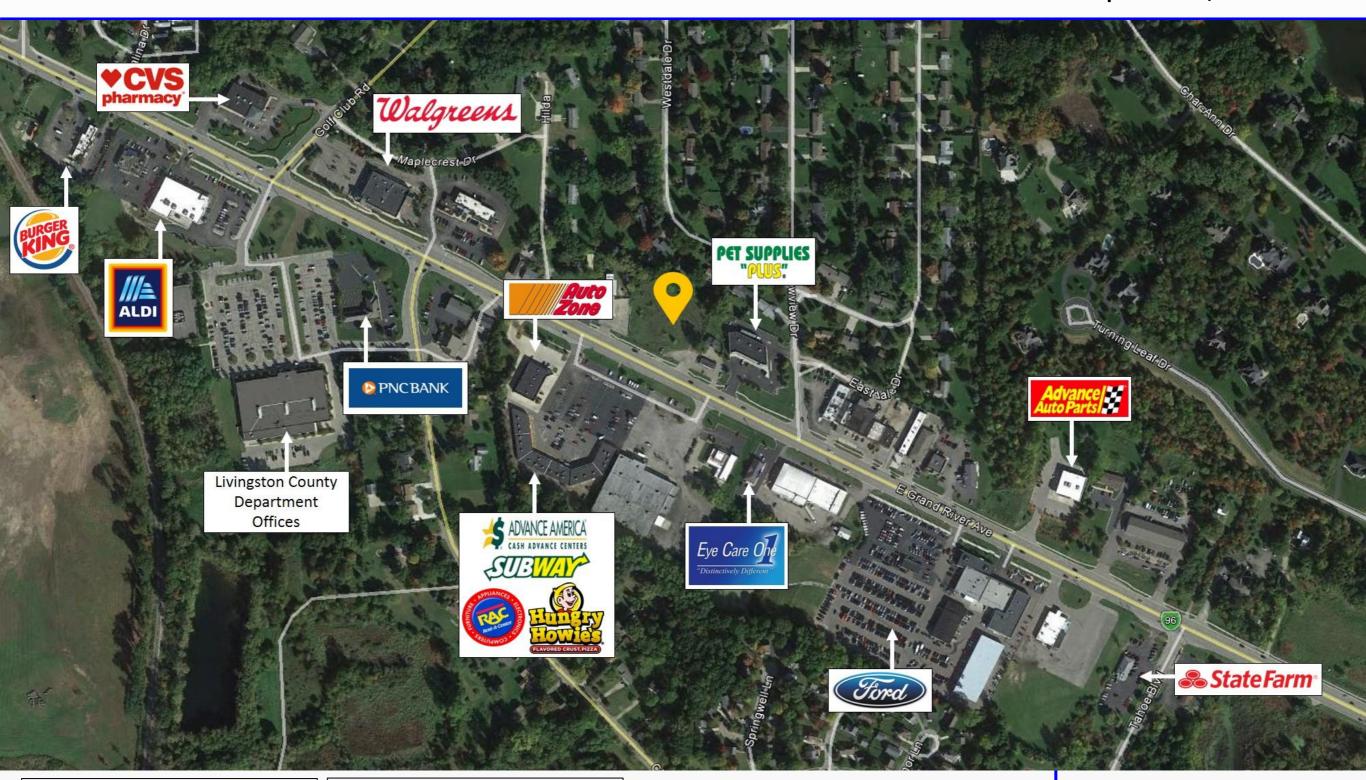

### **AREA TENANTS**

### **PROPERTY HIGHLIGHTS**

Excellent opportunity to Join the dense & growing community

- of Howell on its main corridor, Grand River Avenue just East of its downtown.
- 1.34 Acres zone commercial is for sale or build to suit.
- All utilities available at site and plans for a 9,525 SF retail building are available and included in the asking price.
- Many national retailers are in the immediate trade area.
- Ideal location for freestanding users, medical/office users, or fast food.