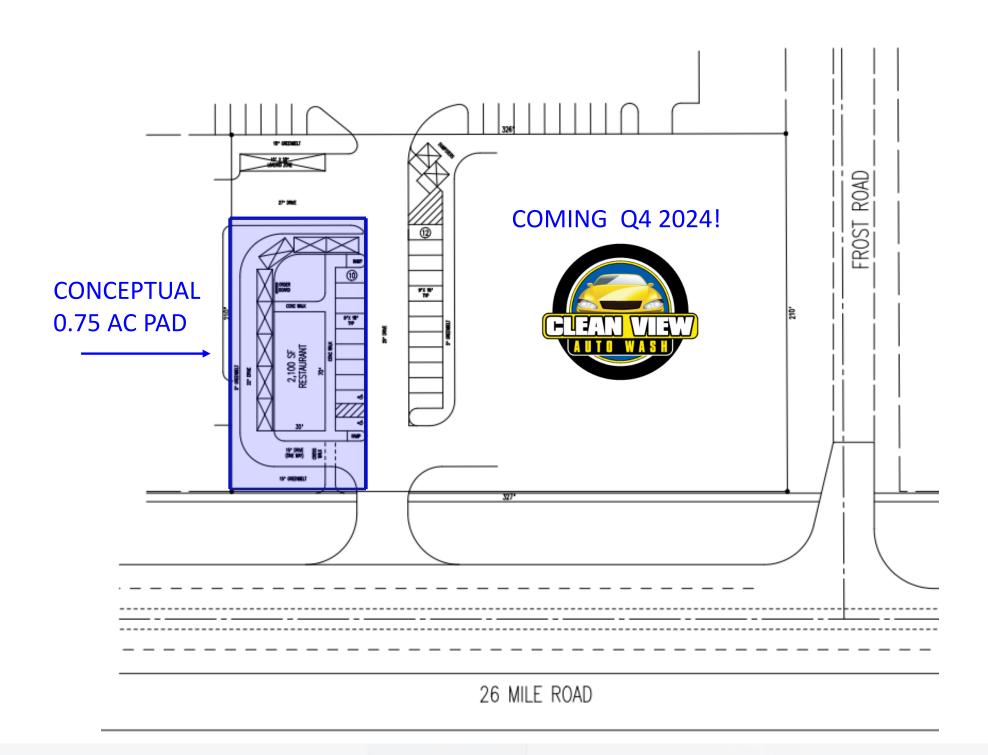

### PROPERTY INFORMATION

| Property Address   | 36865 26 Mile Road |
|--------------------|--------------------|
| City/Township      | Lenox Township     |
| Land Size (AC)     | 0.75 Pad Available |
| Asking Rental Rate | Contact Broker     |

### **PROPERTY HIGHLIGHTS**

- Redevelopment opportunity available for ground lease or build to-suit in Lenox Township.
- Available options include Lease, Ground Lease, or Build-to-Suit.
- Recent developments in the immediate area include Meijer, Beaumont
- Health, Acension St John Health, Mclaren Health, Taco Bell, and Jiffy Lube totaling over 350,000 SF of development.
- 26 Mile Road features over 20,000 VPD and this site has immediate access to I-94 freeway.