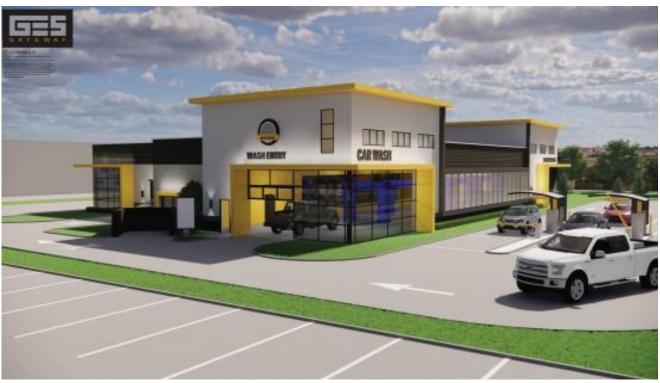

ntact Broker     |

#### **AREA TENANTS**























### **DEMOGRAPHICS (FIVE-MILE RADIUS)**



**POPULATION** 54,429 PEOPLE



**MEDIAN AGE 40 YEARS OLD** 





**CONSUMER SPENDING** \$661.1 MILLION ANNUALLY



**AVG HOUSEHOLD INCOME** \$93,692/ANNUALLY



**DAYTIME EMPLOYEES** 13,529 EMPLOYEES

### **PROPERTY HIGHLIGHTS**

- Redevelopment opportunity available for ground lease or build to-suit in Lenox Township.
- Available options include Lease, Ground Lease, or Build-to-Suit.
- Recent developments in the immediate area include Meijer, Beaumont
- Health, Acension St John Health, Mclaren Health, Taco Bell, and Jiffy Lube totaling over 350,000 SF of development.
- 26 Mile Road features over 20,000 VPD and this site has immediate access to I-94 freeway.





## RENDERINGS









## **DEMOGRAPHICS**



| ULATION                        | 1 MILE | 3 MILE | 5 MIL  | .E | LE HOUSEHOLDS              | LE HOUSEHOLDS 1 MILE               | LE HOUSEHOLDS 1 MILE 3 MILE               |
|--------------------------------|--------|--------|--------|----|----------------------------|------------------------------------|-------------------------------------------|
| 010 Population                 | 1,113  | 21,272 | 49,969 |    | 2010 Households            | 2010 Households 247                | 2010 Households 247 6,974                 |
| 2023 Population                | 1,335  | 23,683 | 54,429 |    | 2023 Households            | 2023 Households 335                | 2023 Households 335 7,855                 |
| 2028 Population Projection     | 1,373  | 24,113 | 55,184 |