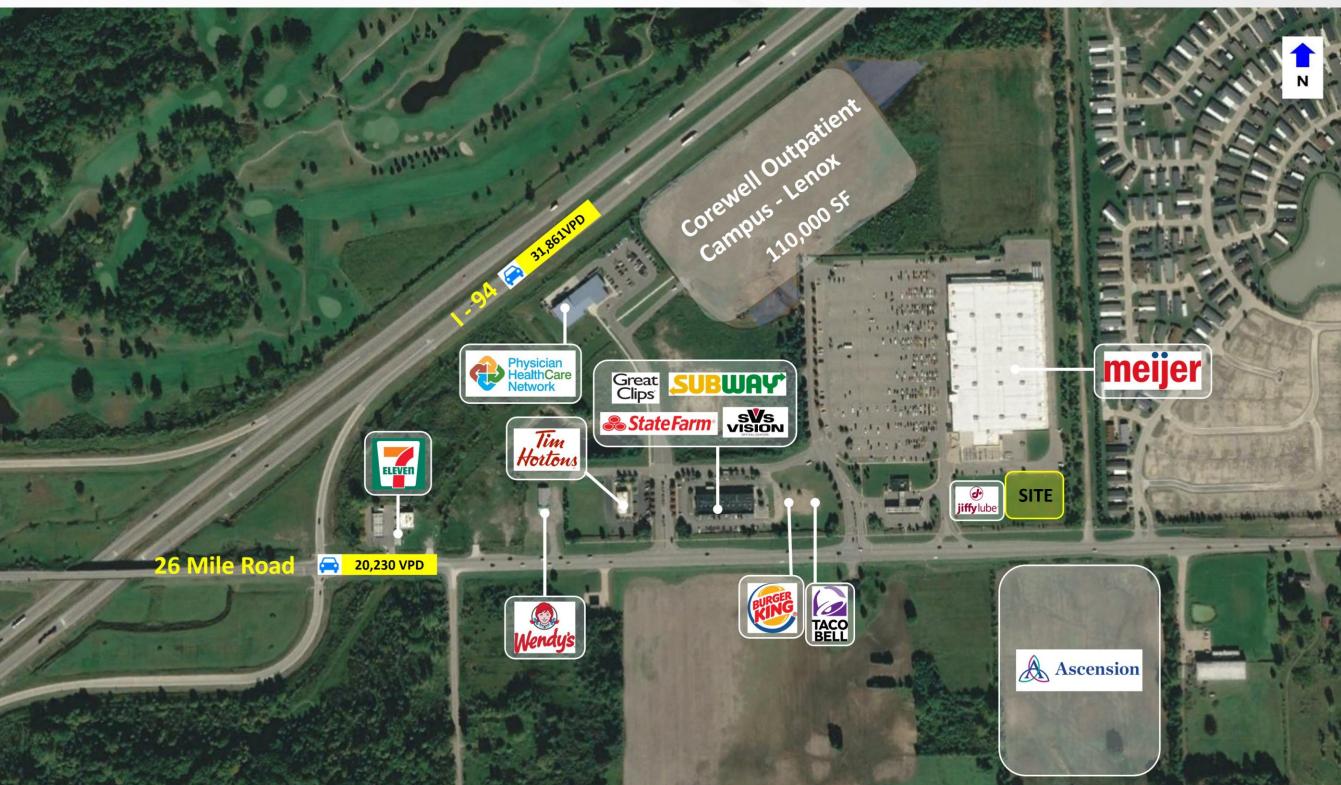

#### **AREA TENANTS**

### **PROPERTY HIGHLIGHTS**

- Redevelopment opportunity available for ground lease or build to-suit in Lenox Township.
- Available options include Lease, Ground Lease, or Build-to-Suit.
- Recent developments in the immediate area include Meijer, Beaumont
- Health, Acension St John Health, Mclaren Health, Taco Bell, and Jiffy Lube totaling over 350,000 SF of development.
- 26 Mile Road features over 20,000 VPD and this site has immediate access to I-94 freeway.