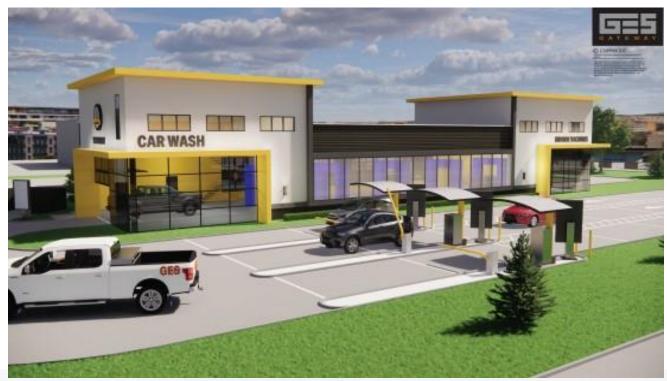

act Broker     |

#### **AREA TENANTS**























### **DEMOGRAPHICS (FIVE-MILE RADIUS)**



**POPULATION** 54,429 PEOPLE



**MEDIAN AGE 40 YEARS OLD** 





**CONSUMER SPENDING** \$661.1 MILLION ANNUALLY



**AVG HOUSEHOLD INCOME** \$93,692/ANNUALLY



**DAYTIME EMPLOYEES** 13,529 EMPLOYEES

### **PROPERTY HIGHLIGHTS**

- Redevelopment opportunity available for ground lease or build to-suit in Lenox Township.
- Available options include Lease, Ground Lease, or Build-to-Suit.
- Recent developments in the immediate area include Meijer, Beaumont
- Health, Acension St John Health, Mclaren Health, Taco Bell, and Jiffy Lube totaling over 350,000 SF of development.
- 26 Mile Road features over 20,000 VPD and this site has immediate access to I-94 freeway.





## RENDERINGS









## **DEMOGRAPHICS**



| ULATION                        | 1 MILE | 3 MILE | 5 MIL  | .E | LE HOUSEHOLDS              | LE HOUSEHOLDS 1 MILE               | LE HOUSEHOLDS 1 MILE 3 MILE               |
|--------------------------------|--------|--------|--------|----|----------------------------|------------------------------------|-------------------------------------------|
| 010 Population                 | 1,113  | 21,272 | 49,969 |    | 2010 Households            | 2010 Households 247                | 2010 Households 247 6,974                 |
| 2023 Population                | 1,335  | 23,683 | 54,429 |    | 2023 Households            | 2023 Households 335                | 2023 Households 335 7,855                 |
| 2028 Population Projection     | 1,373  | 24,113 | 55,184 |    |