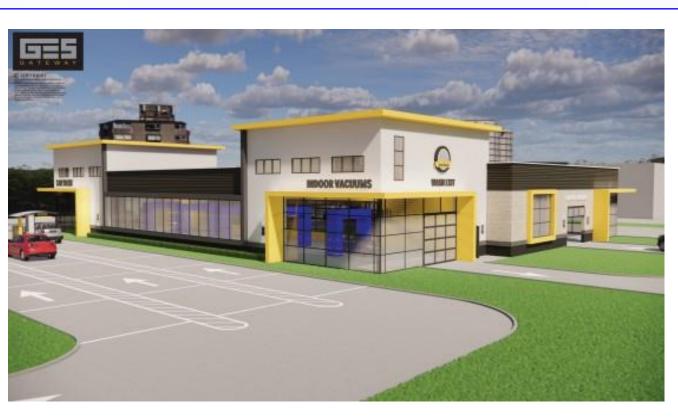

Contact Broker     |

#### **AREA TENANTS**























### **DEMOGRAPHICS (FIVE-MILE RADIUS)**



**POPULATION** 54,429 PEOPLE



**MEDIAN AGE 40 YEARS OLD** 





**CONSUMER SPENDING** \$661.1 MILLION ANNUALLY



**AVG HOUSEHOLD INCOME** \$93,692/ANNUALLY



**DAYTIME EMPLOYEES** 13,529 EMPLOYEES

### **PROPERTY HIGHLIGHTS**

- Redevelopment opportunity available for ground lease or build to-suit in Lenox Township.
- Available options include Lease, Ground Lease, or Build-to-Suit.
- Recent developments in the immediate area include Meijer, Beaumont
- Health, Acension St John Health, Mclaren Health, Taco Bell, and Jiffy Lube totaling over 350,000 SF of development.
- 26 Mile Road features over 20,000 VPD and this site has immediate access to I-94 freeway.





## RENDERINGS









## **DEMOGRAPHICS**



| ULATION                        | 1 MILE | 3 MILE | 5 MIL  | .E | LE HOUSEHOLDS              | LE HOUSEHOLDS 1 MILE               | LE HOUSEHOLDS 1 MILE 3 MILE               |
|--------------------------------|--------|--------|--------|----|----------------------------|------------------------------------|-------------------------------------------|
| 010 Population                 | 1,113  | 21,272 | 49,969 |    | 2010 Households            | 2010 Households 247                | 2010 Households 247 6,974                 |
| 2023 Population                | 1,335  | 23,683 | 54,429 |    | 2023 Households            | 2023 Households 335                | 2023 Households 335 7,855                 |
| 2028 Population Projection     | 1,373  | 24,113 | 55,184 |