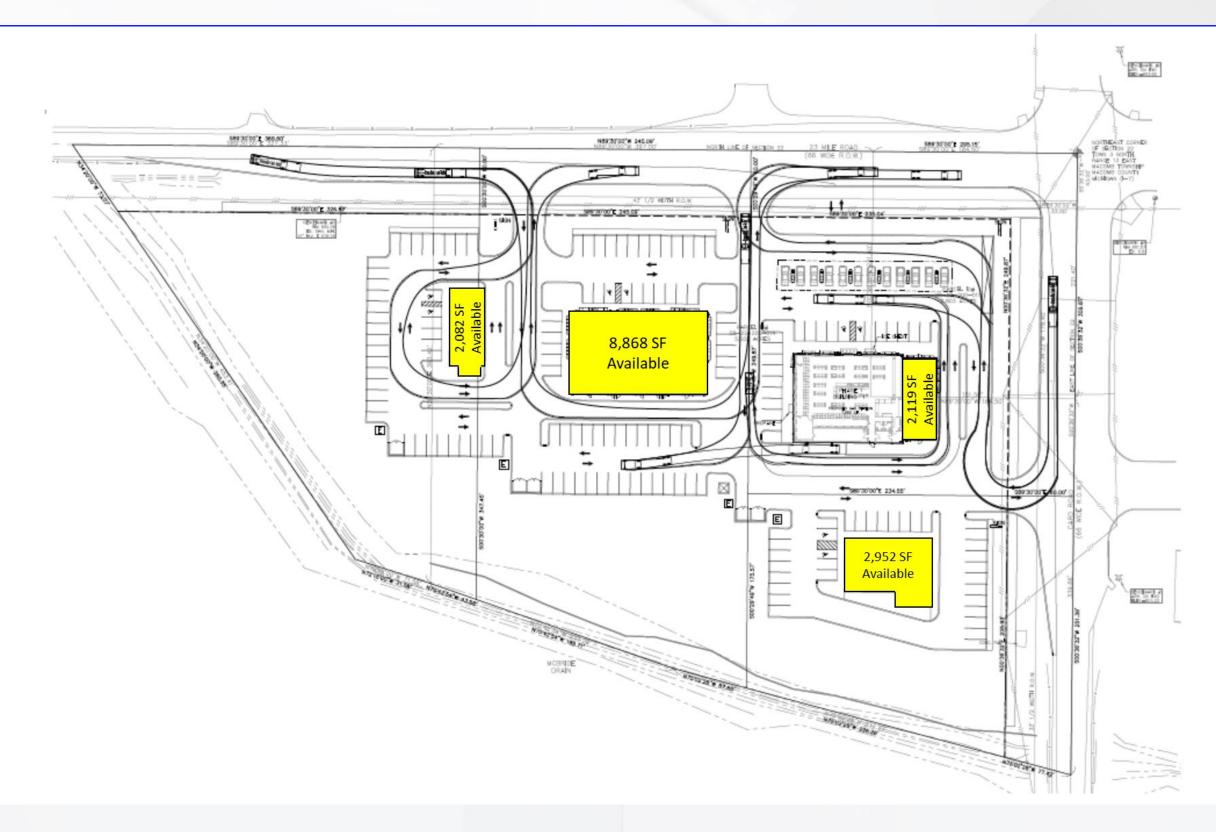

#### **PROPERTY SUMMARY**

#### PROPERTY INFORMATION

| Property Address             | 23 Mile & Card Road  |
|------------------------------|----------------------|
| City/Township                | Macomb Township      |
| Space Available              | 16,021 SF            |
| Minimum Available            | 1,482 SF             |
| Maximum Available            | 8,868 SF             |
| Freestanding Pad             | 2,082 SF             |
| Asking Rate (Retail Plaza)   | \$30.00 - \$35.00    |
| Asking Land Lease (Pad Site) | \$85,000/Annually    |
| Parking                      | Estimated 146 Spaces |
|                              |                      |

#### **PROPERTY HIGHLIGHTS**

- New retail development located on the SWC of 23 Mile & Card roads with delivery expected for 3rd Quarter of 2024.
- Great visibility and accessibility off of 23 Mile Road to compliment the high daytime synergy and strong growing residential community.
- Immense amount of office/industrial density in the immediate surrounding area, the site offers excellent opportunities for food, medical, and/or
- area, the site offers excellent opportunities for food, medical, and/or service users to take advantage of.
- Freestanding drive-thru pad and end-cap drive-thru options are available.