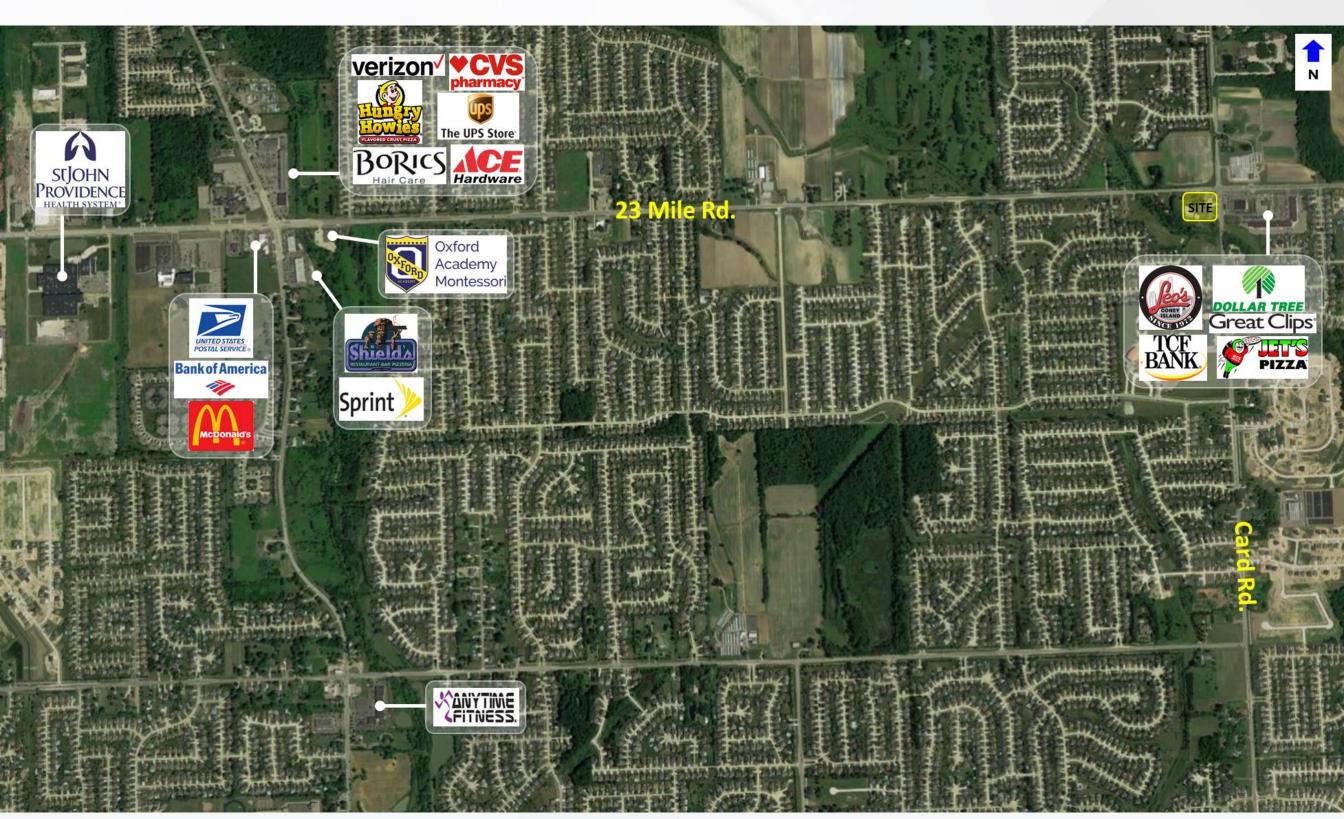

#### **AREA TENANTS**

#### **PROPERTY HIGHLIGHTS**

- New retail development located on the SWC of 23 Mile & Card roads with delivery expected for 3rd Quarter of 2024.
- Great visibility and accessibility off of 23 Mile Road to compliment the high daytime synergy and strong growing residential community.
- Immense amount of office/industrial density in the immediate surrounding area, the site offers excellent opportunities for food, medical, and/or
- area, the site offers excellent opportunities for food, medical, and/or service users to take advantage of.
- Freestanding drive-thru pad and end-cap drive-thru options are available.