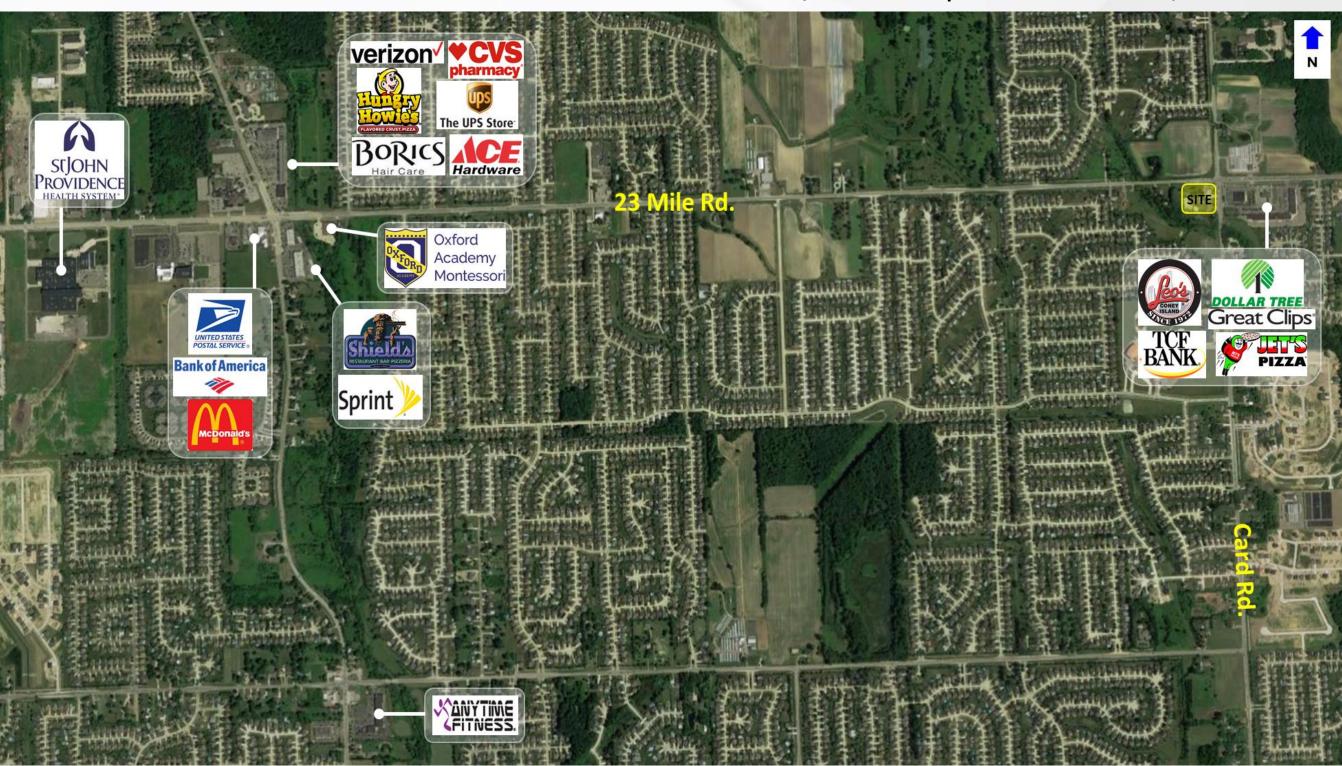

#### **AREA TENANTS**

#### **PROPERTY HIGHLIGHTS**

- New retail development located on the SWC of 23 Mile & Card roads with delivery expected for 3rd Quarter of 2024.
- Great visibility and accessibility off of 23 Mile Road to compliment the high daytime synergy and strong growing residential community.
- Immense amount of office/industrial density in the immediate surrounding area, the site offers excellent opportunities for food, medical, and/or
- area, the site offers excellent opportunities for food, medical, and/or service users to take advantage of.
- Freestanding drive-thru pad and end-cap drive-thru options are available.