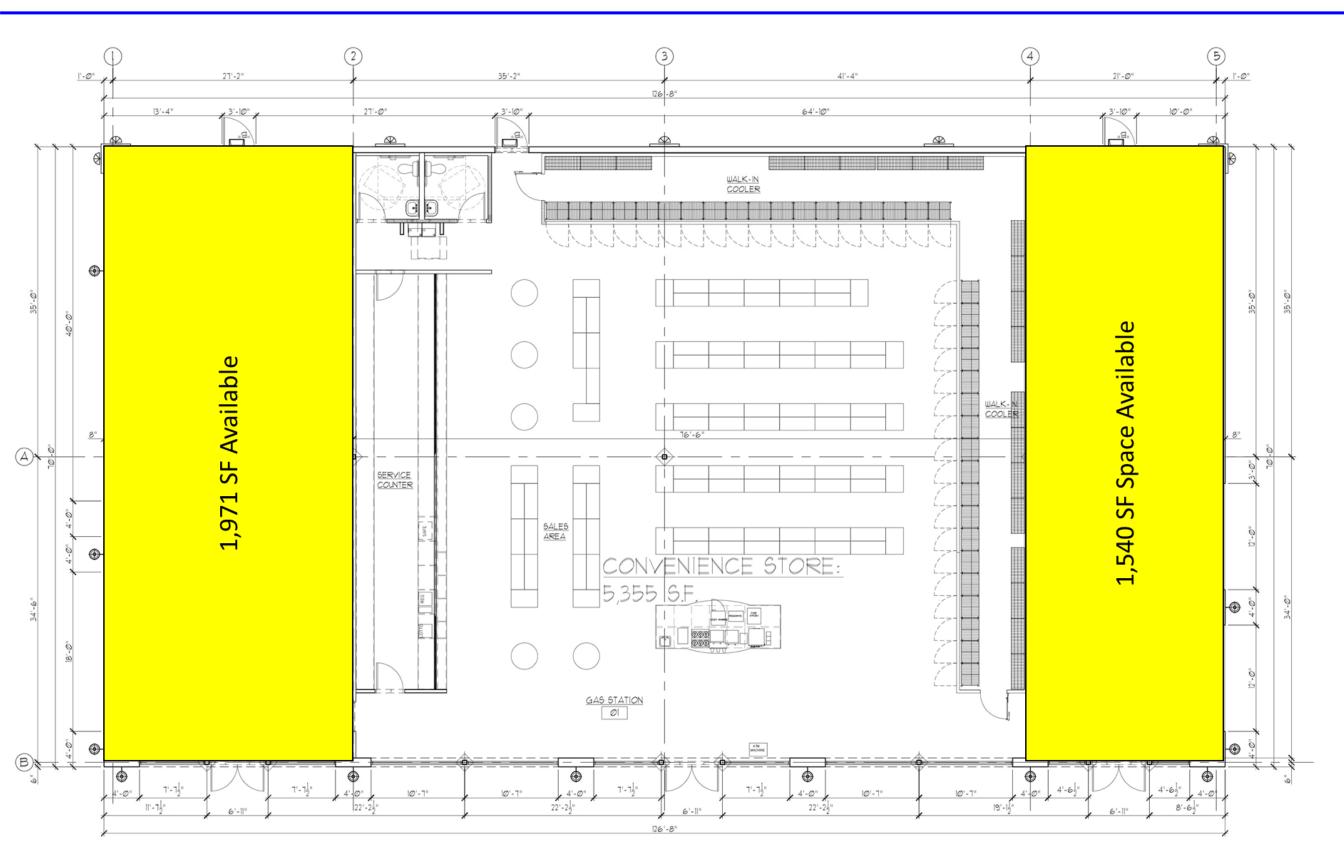

### **PROPERTY INFORMATION**

| Property Address  | 25005-25021 Dequindre Road |
|-------------------|----------------------------|
| City/Township     | Madison Heights            |
| Building Size     | 3,511 SF                   |
| Space Available   | 3,511 SF                   |
| Minimum Available | 1,540 SF                   |
| Maximum Available | 1,971 SF                   |
| Asking Rate       | Contact Broker             |
| Drive-Thru        | Contact Broker             |
| NNN Charges       | TBD                        |
| Parking           | 102 Spaces                 |
|                   |                            |

## **10 MILE & DEQUINDRE SHOPPE'S** SITE PLAN

10 MILE & DEQUINDRE SHOPPE'S FLOOR PLAN

| POPULATION                     | 1 MILE | 3 MILE  | 5 MILE    | HOUSEHOLD       |
|--------------------------------|--------|---------|-----------|-----------------|
| 2010 Population                | 62,847 | 344,922 | 1,388,619 | 2010 Househ     |
| 2022 Population                | 61,210 | 336,807 | 1,353,181 | 2022 Househ     |
| 2027 Population Projection     | 60,390 | 333,199 | 1,340,488 | 2027 Househ     |
| Annual Growth 2010-2022        | -0.20% | -0.20%  | -0.20%    | Owner Occup     |
| Annual Growth 2022-2027        | -0.30% | -0.20%  | -0.20%    | Renter Occup    |
| Median Age                     | 40.3   | 39.8    | 39.5      | Avg Househo     |
| Bachelor's Degree or Higher    | 20%    | 26%     | 25%       | Median Hous     |
| POPULATION BY RACE             | 1 MILE | 3 MILE  | 5 MILE    | INCOME          |
| White                          | 46,463 | 193,107 | 612,217   | \$25,000 - 50,0 |
| Black                          | 8,241  | 113,802 | 629,567   | \$50,000 - 75,0 |
| American Indian/Alaskan Native | 344    | 1,305   | 4,539     | \$75,000 - 100  |
| Asian                          | 3,877  | 18,374  | 70,029    | \$100,000 - 12  |
| Hawaiian & Pacific Islander    | 34     | 130     | 298       | \$125,000 - 15  |
| Two or More Races              | 2,251  | 10,090  | 36,530    | \$150,000 - 20  |
| Hispanic Origin                | 1,846  | 8,424   | 32,966    | \$200,000+      |