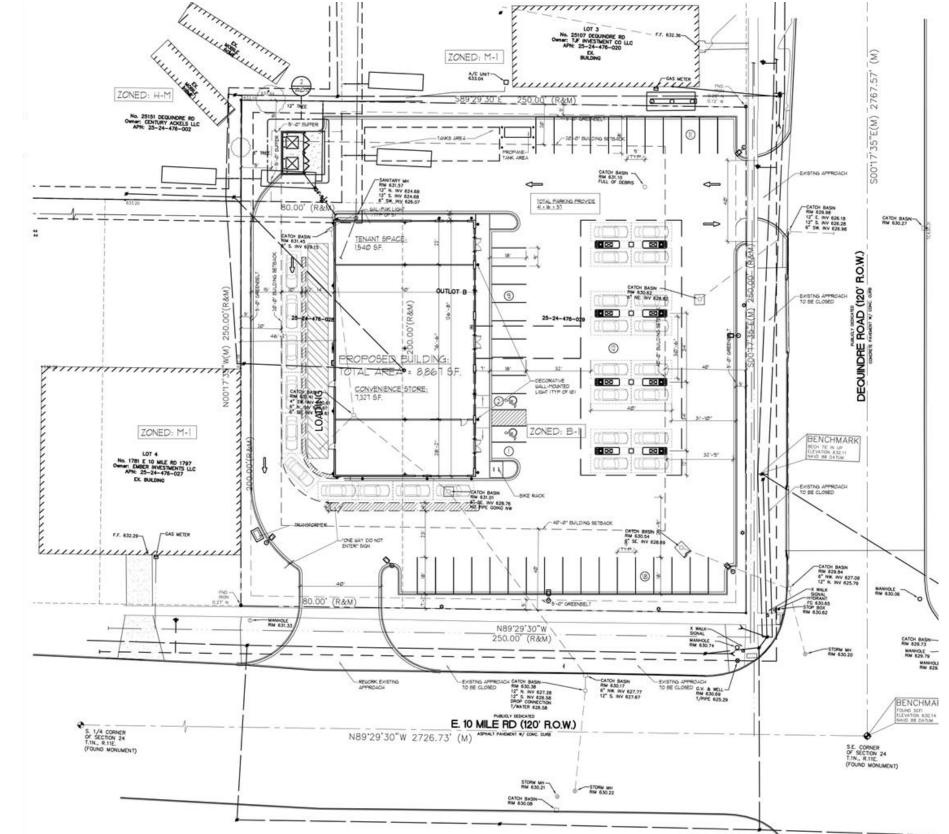

## **10 MILE & DEQUINDRE SHOPPE'S** SITE PLAN

10 MILE & DEQUINDRE SHOPPE'S FLOOR PLAN

| POPULATION                     | 1 MILE | 3 MILE  | 5 MILE    | HOUSEHOLD       |
|--------------------------------|--------|---------|-----------|-----------------|
| 2010 Population                | 62,847 | 344,922 | 1,388,619 | 2010 Househ     |
| 2022 Population                | 61,210 | 336,807 | 1,353,181 | 2022 Househ     |
| 2027 Population Projection     | 60,390 | 333,199 | 1,340,488 | 2027 Househ     |
| Annual Growth 2010-2022        | -0.20% | -0.20%  | -0.20%    | Owner Occup     |
| Annual Growth 2022-2027        | -0.30% | -0.20%  | -0.20%    | Renter Occup    |
| Median Age                     | 40.3   | 39.8    | 39.5      | Avg Househo     |
| Bachelor's Degree or Higher    | 20%    | 26%     | 25%       | Median Hous     |
| POPULATION BY RACE             | 1 MILE | 3 MILE  | 5 MILE    | INCOME          |
| White                          | 46,463 | 193,107 | 612,217   | \$25,000 - 50,0 |
| Black                          | 8,241  | 113,802 | 629,567   | \$50,000 - 75,0 |
| American Indian/Alaskan Native | 344    | 1,305   | 4,539     | \$75,000 - 100  |
| Asian                          | 3,877  | 18,374  | 70,029    | \$100,000 - 12  |
| Hawaiian & Pacific Islander    | 34     | 130     | 298       | \$125,000 - 15  |
| Two or More Races              | 2,251  | 10,090  | 36,530    | \$150,000 - 20  |
| Hispanic Origin                | 1,846  | 8,424   | 32,966    | \$200,000+      |