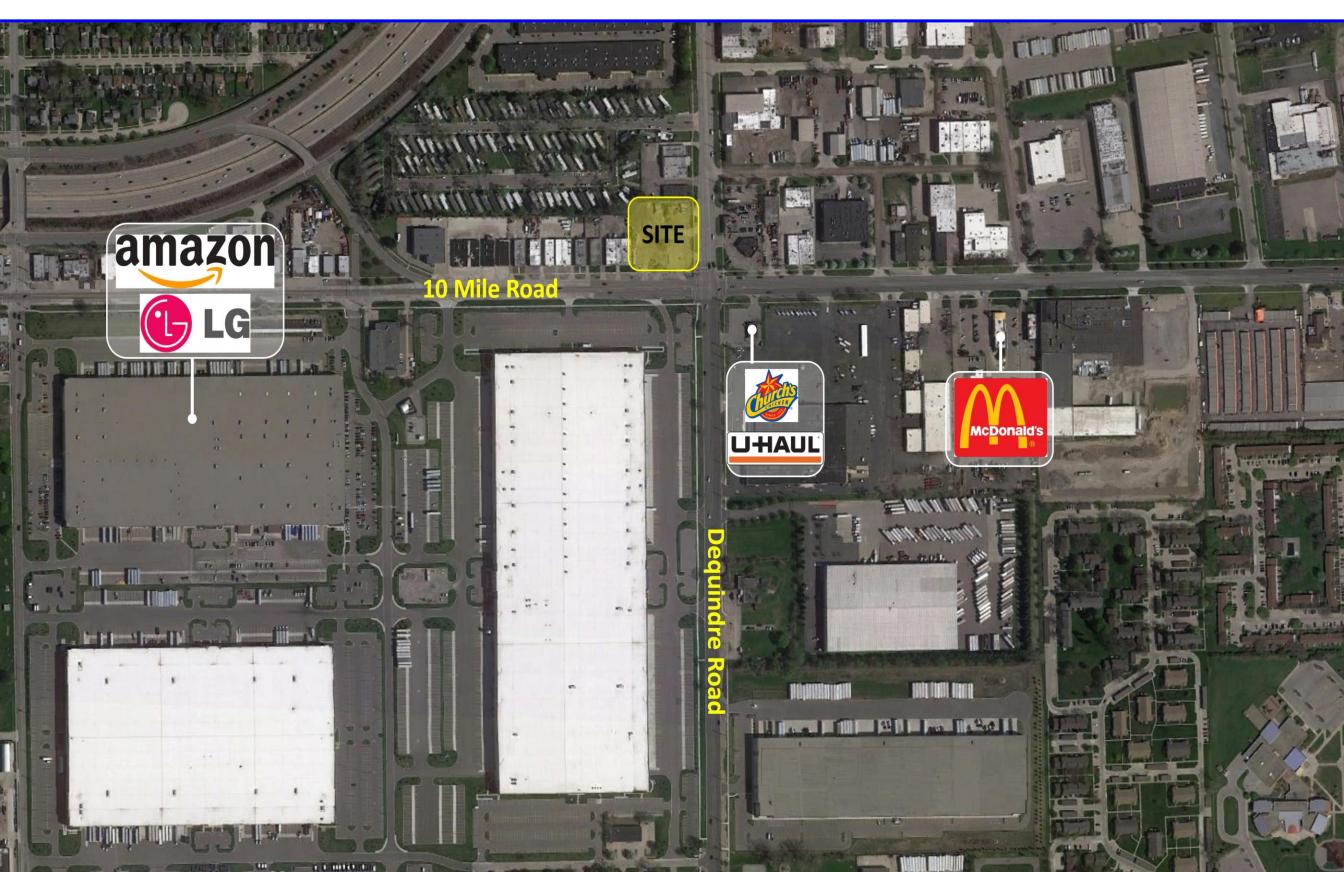

#### **AREA TENANTS**

### **PROPERTY HIGHLIGHTS**

| New retail development located at the NWC of 10 Mile and Dequindre.                                                                                                                               |
|---------------------------------------------------------------------------------------------------------------------------------------------------------------------------------------------------|
| Their will be up to 3,511 SF of retail space available for lease with an end cap drive-thru.                                                                                                      |
| The site is within close proximity to both I-75 and I-696<br>freeways.                                                                                                                            |
| <ul> <li>Ashley Capital recently built the Tri-County Commerce Center</li> <li>with over 500,000 SF of office/warehouse space on the south side of 10 Mile just west of this property.</li> </ul> |
| <ul> <li>The Tri-County Commerce Center is home to Amazon, LG</li> <li>Electronics, and Bridgewater Interiors. This facility employs hundreds of people daily on-site.</li> </ul>                 |
| <ul> <li>General Motors Tech Center, as well as Chrysler</li> <li>manufacturing plants, are within close proximity of this project.</li> </ul>                                                    |