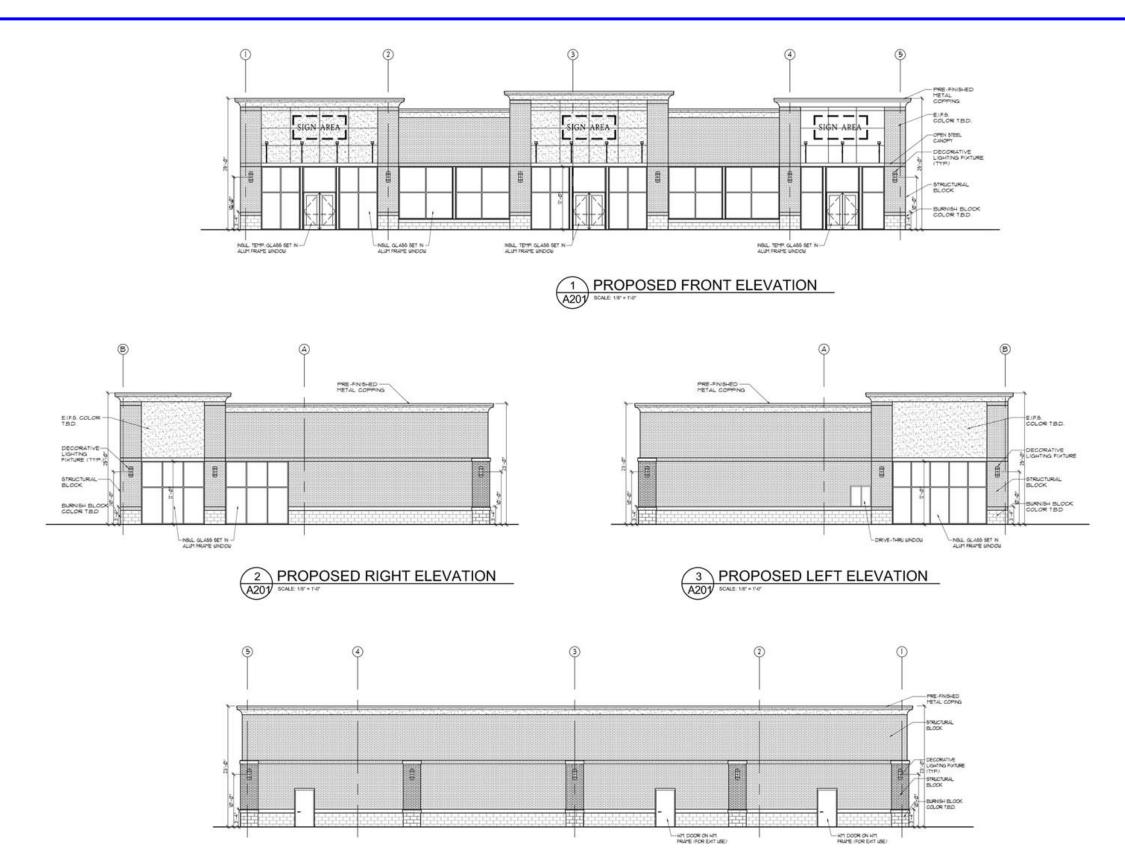

## **10 MILE & DEQUINDRE SHOPPE'S** SITE PLAN

10 MILE & DEQUINDRE SHOPPE'S FLOOR PLAN

| POPULATION                     | 1 MILE | 3 MILE  | 5 MILE    | HOUSEHOLD       |
|--------------------------------|--------|---------|-----------|-----------------|
| 2010 Population                | 62,847 | 344,922 | 1,388,619 | 2010 Househ     |
| 2022 Population                | 61,210 | 336,807 | 1,353,181 | 2022 Househ     |
| 2027 Population Projection     | 60,390 | 333,199 | 1,340,488 | 2027 Househ     |
| Annual Growth 2010-2022        | -0.20% | -0.20%  | -0.20%    | Owner Occup     |
| Annual Growth 2022-2027        | -0.30% | -0.20%  | -0.20%    | Renter Occup    |
| Median Age                     | 40.3   | 39.8    | 39.5      | Avg Househo     |
| Bachelor's Degree or Higher    | 20%    | 26%     | 25%       | Median Hous     |
| POPULATION BY RACE             | 1 MILE | 3 MILE  | 5 MILE    | INCOME          |
| White                          | 46,463 | 193,107 | 612,217   | \$25,000 - 50,0 |
| Black                          | 8,241  | 113,802 | 629,567   | \$50,000 - 75,0 |
| American Indian/Alaskan Native | 344    | 1,305   | 4,539     | \$75,000 - 100  |
| Asian                          | 3,877  | 18,374  | 70,029    | \$100,000 - 12  |
| Hawaiian & Pacific Islander    | 34     | 130     | 298       | \$125,000 - 15  |
| Two or More Races              | 2,251  | 10,090  | 36,530    | \$150,000 - 20  |
| Hispanic Origin                | 1,846  | 8,424   | 32,966    | \$200,000+      |