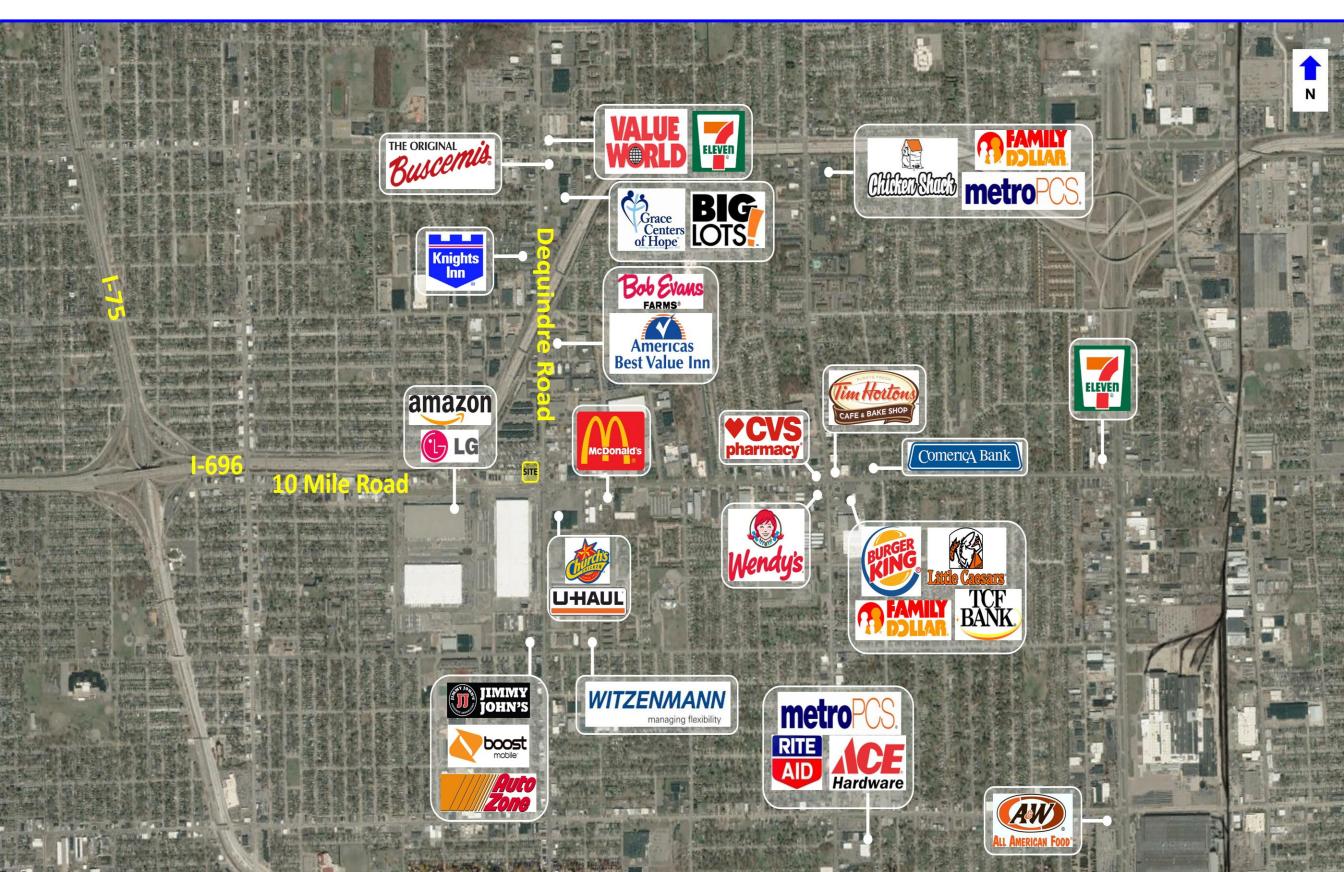

#### **AREA TENANTS**

### **PROPERTY HIGHLIGHTS**

| New retail development located at the NWC of 10 Mile and Dequindre.                                                                                                                               |
|---------------------------------------------------------------------------------------------------------------------------------------------------------------------------------------------------|
| Their will be up to 3,511 SF of retail space available for lease with an end cap drive-thru.                                                                                                      |
| The site is within close proximity to both I-75 and I-696<br>freeways.                                                                                                                            |
| <ul> <li>Ashley Capital recently built the Tri-County Commerce Center</li> <li>with over 500,000 SF of office/warehouse space on the south side of 10 Mile just west of this property.</li> </ul> |
| <ul> <li>The Tri-County Commerce Center is home to Amazon, LG</li> <li>Electronics, and Bridgewater Interiors. This facility employs hundreds of people daily on-site.</li> </ul>                 |
| <ul> <li>General Motors Tech Center, as well as Chrysler</li> <li>manufacturing plants, are within close proximity of this project.</li> </ul>                                                    |