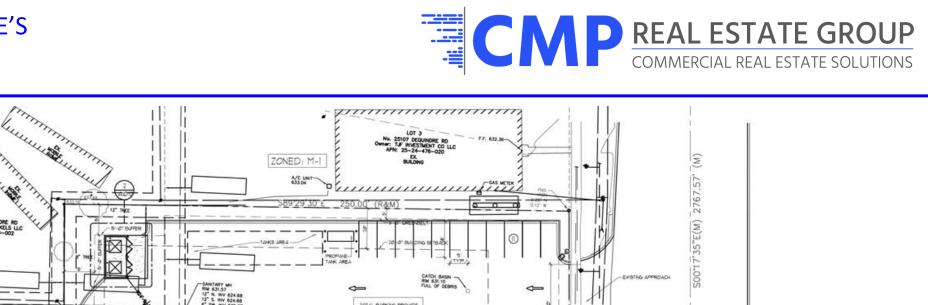

## **10 MILE & DEQUINDRE SHOPPE'S** SITE PLAN

10 MILE & DEQUINDRE SHOPPE'S FLOOR PLAN

| POPULATION                     | 1 MILE | 3 MILE  | 5 MILE    | HOUSEHOLD       |
|--------------------------------|--------|---------|-----------|-----------------|
| 2010 Population                | 62,847 | 344,922 | 1,388,619 | 2010 Househ     |
| 2022 Population                | 61,210 | 336,807 | 1,353,181 | 2022 Househ     |
| 2027 Population Projection     | 60,390 | 333,199 | 1,340,488 | 2027 Househ     |
| Annual Growth 2010-2022        | -0.20% | -0.20%  | -0.20%    | Owner Occup     |
| Annual Growth 2022-2027        | -0.30% | -0.20%  | -0.20%    | Renter Occup    |
| Median Age                     | 40.3   | 39.8    | 39.5      | Avg Househo     |
| Bachelor's Degree or Higher    | 20%    | 26%     | 25%       | Median Hous     |
| POPULATION BY RACE             | 1 MILE | 3 MILE  | 5 MILE    | INCOME          |
| White                          | 46,463 | 193,107 | 612,217   | \$25,000 - 50,0 |
| Black                          | 8,241  | 113,802 | 629,567   | \$50,000 - 75,0 |
| American Indian/Alaskan Native | 344    | 1,305   | 4,539     | \$75,000 - 100  |
| Asian                          | 3,877  | 18,374  | 70,029    | \$100,000 - 12  |
| Hawaiian & Pacific Islander    | 34     | 130     | 298       | \$125,000 - 15  |
| Two or More Races              | 2,251  | 10,090  | 36,530    | \$150,000 - 20  |
| Hispanic Origin                | 1,846  | 8,424   | 32,966    | \$200,000+      |