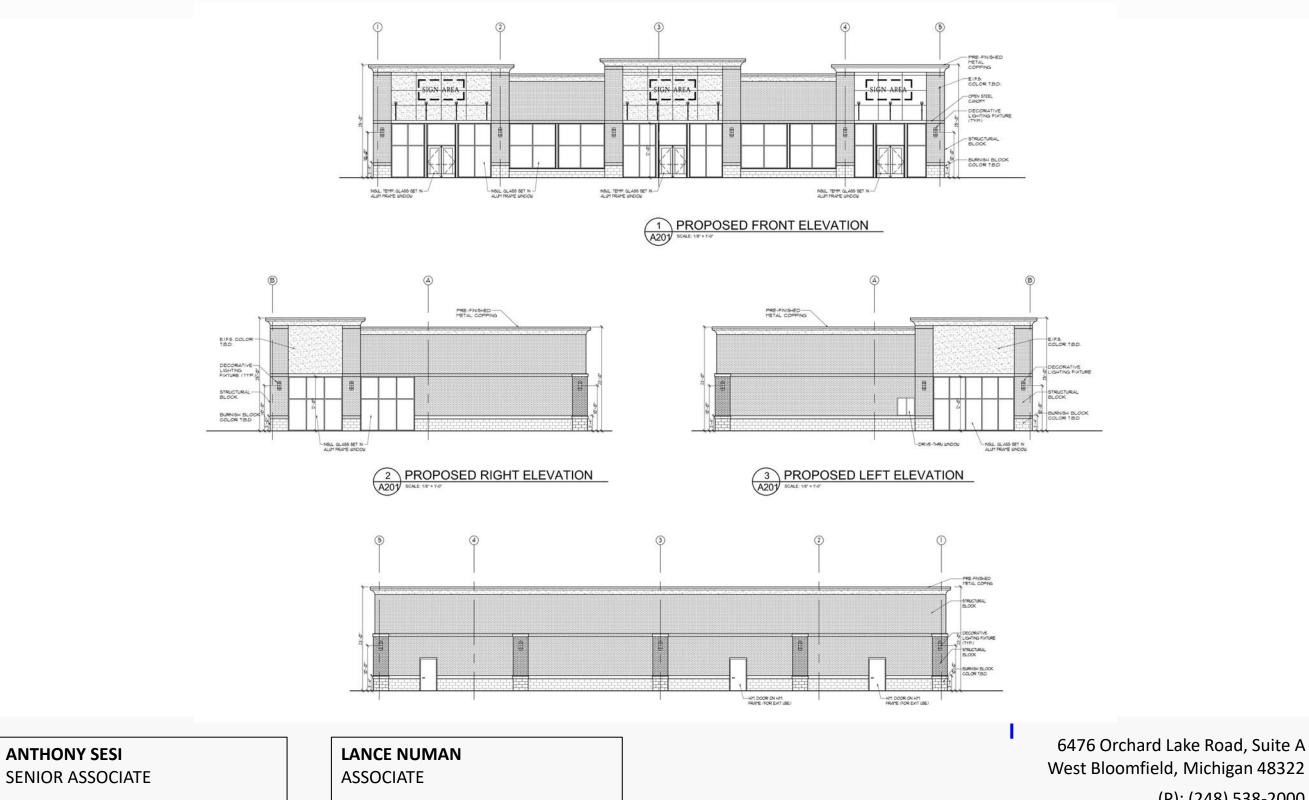

## **10 MILE & DEQUINDRE SHOPPE'S** SITE PLAN

10 MILE & DEQUINDRE SHOPPE'S FLOOR PLAN

| POPULATION                     | 1 MILE | 3 MILE  | 5 MILE    | HOUSEHOLD       |
|--------------------------------|--------|---------|-----------|-----------------|
| 2010 Population                | 62,847 | 344,922 | 1,388,619 | 2010 Househ     |
| 2022 Population                | 61,210 | 336,807 | 1,353,181 | 2022 Househ     |
| 2027 Population Projection     | 60,390 | 333,199 | 1,340,488 | 2027 Househ     |
| Annual Growth 2010-2022        | -0.20% | -0.20%  | -0.20%    | Owner Occup     |
| Annual Growth 2022-2027        | -0.30% | -0.20%  | -0.20%    | Renter Occup    |
| Median Age                     | 40.3   | 39.8    | 39.5      | Avg Househo     |
| Bachelor's Degree or Higher    | 20%    | 26%     | 25%       | Median Hous     |
| POPULATION BY RACE             | 1 MILE | 3 MILE  | 5 MILE    | INCOME          |
| White                          | 46,463 | 193,107 | 612,217   | \$25,000 - 50,0 |
| Black                          | 8,241  | 113,802 | 629,567   | \$50,000 - 75,0 |
| American Indian/Alaskan Native | 344    | 1,305   | 4,539     | \$75,000 - 100  |
| Asian                          | 3,877  | 18,374  | 70,029    | \$100,000 - 12  |
| Hawaiian & Pacific Islander    | 34     | 130     | 298       | \$125,000 - 15  |
| Two or More Races              | 2,251  | 10,090  | 36,530    | \$150,000 - 20  |
| Hispanic Origin                | 1,846  | 8,424   | 32,966    | \$200,000+      |