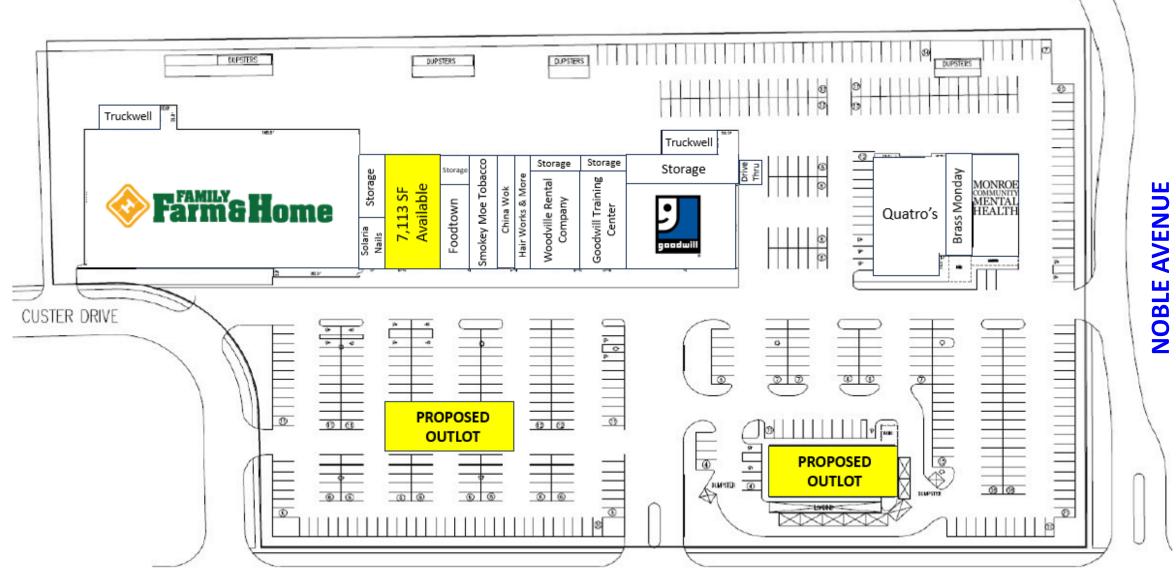

#### **PROPERTY SUMMARY**

#### PROPERTY INFORMATION

| Property Address   | 205-255 N Telegraph |
|--------------------|---------------------|
| City/Township      | Monroe              |
| Building Size      | 96,595 SF           |
| Land Size          | 9.91 AC             |
| Space Available    | 7,113 SF            |
| Asking Rental Rate | \$10.00 PSF         |
| Estimated NNN's    | Contact Broker      |
| Proposed Outlot's  | Contact Broker      |
|                    |                     |

#### **PROPERTY HIGHLIGHTS**

- Great Opportunity for a Retail, Office, or Medical user to join a strong neighborhood center..
- Situated along, and easily accessible from the heavily traveled Telegraph Rd with 23,000+ VPD.
- Strong Retail Synergy with several national retail users like Family Farm & Home, and Goodwill.
- Outlot with a proposed drive-thru is available with many options. Contact Broker for more details.