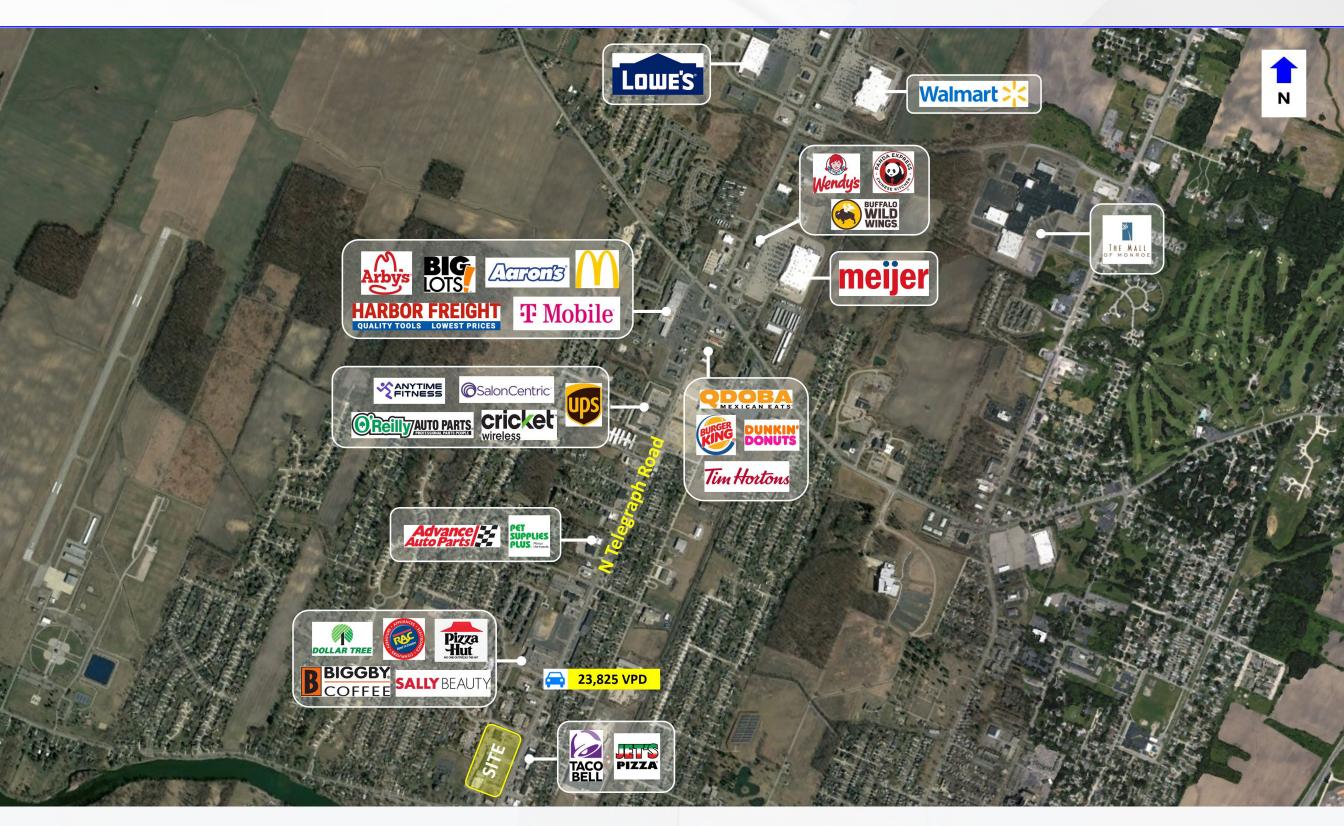

#### **AREA TENANTS & EMPLOYERS**

#### **PROPERTY HIGHLIGHTS**

- Great Opportunity for a Retail, Office, or Medical user to join a strong neighborhood center..
- Situated along, and easily accessible from the heavily traveled Telegraph Rd with 23,000+ VPD.
- Strong Retail Synergy with several national retail users like Family Farm & Home, and Goodwill.
- Outlot with a proposed drive-thru is available with many options. Contact Broker for more details.