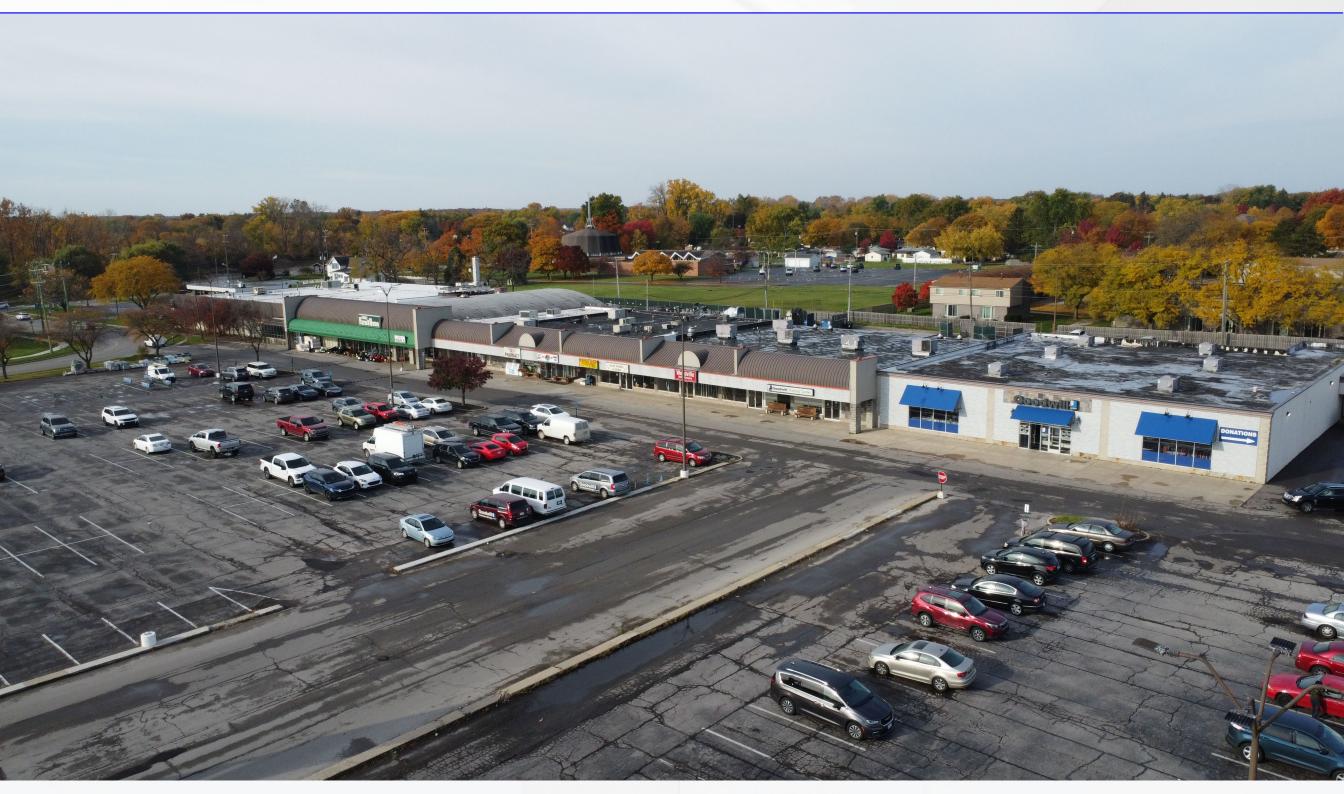

#### **PROPERTY SUMMARY**

#### PROPERTY INFORMATION

| Property Address   | 205-255 N Telegraph |
|--------------------|---------------------|
| City/Township      | Monroe              |
| Building Size      | 96,595 SF           |
| Land Size          | 9.91 AC             |
| Space Available    | 7,113 SF            |
| Asking Rental Rate | \$10.00 PSF         |
| Estimated NNN's    | Contact Broker      |
| Proposed Outlot's  | Contact Broker      |
|                    |                     |

#### **PROPERTY HIGHLIGHTS**

- Great Opportunity for a Retail, Office, or Medical user to join a strong neighborhood center..
- Situated along, and easily accessible from the heavily traveled Telegraph Rd with 23,000+ VPD.
- Strong Retail Synergy with several national retail users like Family Farm & Home, and Goodwill.
- Outlot with a proposed drive-thru is available with many options. Contact Broker for more details.

**PICTURE** 

**TELEGRAPH ROAD** 