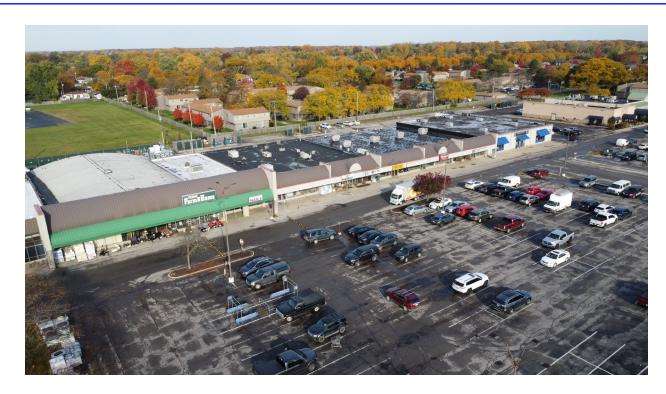

#### **PROPERTY SUMMARY**

#### **PROPERTY HIGHLIGHTS**

- Great Opportunity for a Retail, Office, or Medical user to join a strong neighborhood center..
- Situated along, and easily accessible from the heavily traveled Telegraph Rd with 23,000+ VPD.
- Strong Retail Synergy with several national retail users like Family Farm & Home, and Goodwill.
- Outlot with a proposed drive-thru is available with many options. Contact Broker for more details.

**PICTURE** 

**TELEGRAPH ROAD** 