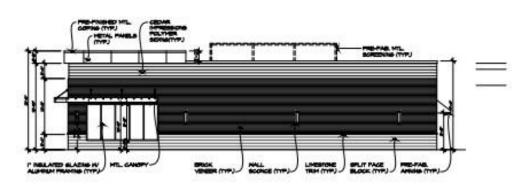

JOIN**



#### **AREA TENANTS & EMPLOYERS**



















## **DEMOGRAPHICS (FIVE-MILE RADIUS)**



**POPULATION** 53,027 PEOPLE









**MEDIAN AGE** 41.3 YEARS OLD



**CONSUMER SPENDING** \$594.8 MILLION ANNUALLY



**DAYTIME EMPLOYEES** 30,026 EMPLOYEES

## **PROPERTY HIGHLIGHTS**

- New Starbucks anchored development located on Dixie Highway in Monroe, MI.
- Construction is set to commence in the Summer of 2024 and delivery is estimated to be the first quarter of 2025.
- Not only is this site surrounded by many national hotel brands, it's also
- surrounded by national retailers such as Taco Bell, Popeyes, Tim Hortons, Wendy's and McDonald's.
- This site is easily accessible with multiple curb cuts off of Dixie Highway and located within a quarter mile of I-75.



















WEST (RIGHT) ELEVATION



**AERIAL** 





# **DEMOGRAPHICS**



| 1 NAU E  | 2 MII E                                                    | r                                                                                                                                                                                                                                                                                    | N 411 E