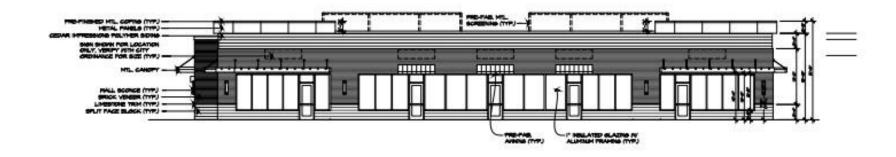

NTS & EMPLOYERS**



















## **DEMOGRAPHICS (FIVE-MILE RADIUS)**



**POPULATION** 53,027 PEOPLE









**MEDIAN AGE** 41.3 YEARS OLD



**CONSUMER SPENDING** \$594.8 MILLION ANNUALLY



**DAYTIME EMPLOYEES** 30,026 EMPLOYEES

## **PROPERTY HIGHLIGHTS**

- New Starbucks anchored development located on Dixie Highway in Monroe, MI.
- Construction is set to commence in the Summer of 2024 and delivery is estimated to be the first quarter of 2025.
- Not only is this site surrounded by many national hotel brands, it's also
- surrounded by national retailers such as Taco Bell, Popeyes, Tim Hortons, Wendy's and McDonald's.
- This site is easily accessible with multiple curb cuts off of Dixie Highway and located within a quarter mile of I-75.



















WEST (RIGHT) ELEVATION



**AERIAL** 





# **DEMOGRAPHICS**



| 1 NAU E  | 2 MII E                                                    | r                                                                                                                                                                                                                                                                                    | N 411 E