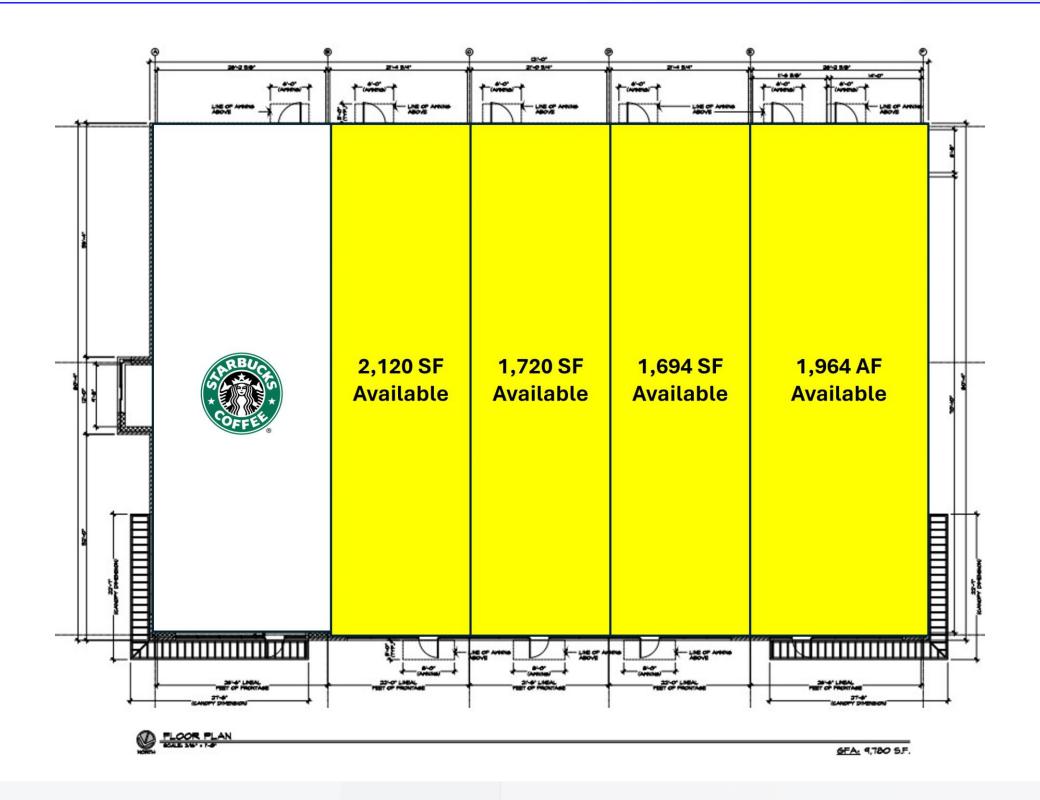

#### **PROPERTY INFORMATION**

| Property Address   | 1224 North Dixie Highway |
|--------------------|--------------------------|
| City/Township      | Monroe                   |
| Building Size      | 9,771 SF                 |
| Maximum Available  | 7,482 SF                 |
| Minimum Available  | 1,694 SF                 |
| Asking Rental Rate | \$35.00 PSF              |
| Estimated NNN's    | TBD                      |

## **PROPERTY HIGHLIGHTS**

- New Starbucks anchored development located on Dixie Highway in Monroe, MI.
- Construction is set to commence in the Summer of 2024 and delivery is estimated to be the first quarter of 2025.
- Not only is this site surrounded by many national hotel brands, it's also
- surrounded by national retailers such as Taco Bell, Popeyes, Tim Hortons, Wendy's and McDonald's.
- This site is easily accessible with multiple curb cuts off of Dixie Highway and located within a quarter mile of I-75.