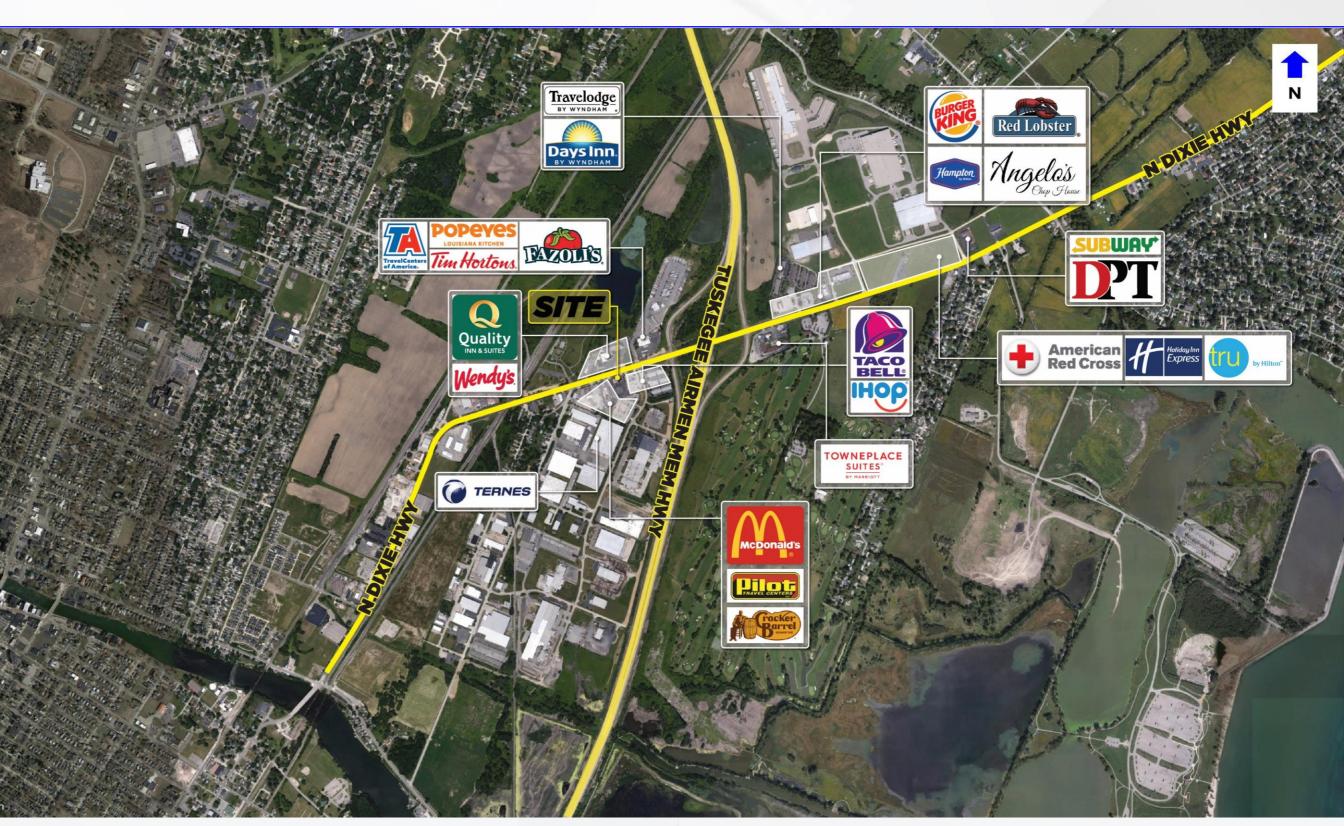

#### **AREA TENANTS & EMPLOYERS**

## **PROPERTY HIGHLIGHTS**

- New Starbucks anchored development located on Dixie Highway in Monroe, MI.
- Construction is set to commence in the Summer of 2024 and delivery is estimated to be the first quarter of 2025.
- Not only is this site surrounded by many national hotel brands, it's also
- surrounded by national retailers such as Taco Bell, Popeyes, Tim Hortons, Wendy's and McDonald's.
- This site is easily accessible with multiple curb cuts off of Dixie Highway and located within a quarter mile of I-75.