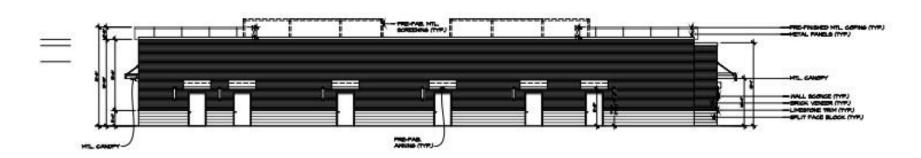

### **JOIN**



#### **AREA TENANTS & EMPLOYERS**



















## **DEMOGRAPHICS (FIVE-MILE RADIUS)**



**POPULATION** 53,027 PEOPLE









**MEDIAN AGE** 41.3 YEARS OLD



**CONSUMER SPENDING** \$594.8 MILLION ANNUALLY



**DAYTIME EMPLOYEES** 30,026 EMPLOYEES

## **PROPERTY HIGHLIGHTS**

- New Starbucks anchored development located on Dixie Highway in Monroe, MI.
- Construction is set to commence in the Summer of 2024 and delivery is estimated to be the first quarter of 2025.
- Not only is this site surrounded by many national hotel brands, it's also
- surrounded by national retailers such as Taco Bell, Popeyes, Tim Hortons, Wendy's and McDonald's.
- This site is easily accessible with multiple curb cuts off of Dixie Highway and located within a quarter mile of I-75.



















WEST (RIGHT) ELEVATION



**AERIAL** 





# **DEMOGRAPHICS**



| 1 NAU E  | 2 MII E                                                    | r                                                                                                                                                                                                                                                                                    | N 411 E