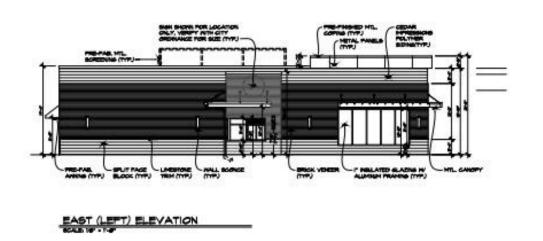

**JOIN**



#### **AREA TENANTS & EMPLOYERS**



















## **DEMOGRAPHICS (FIVE-MILE RADIUS)**



**POPULATION** 53,027 PEOPLE









**MEDIAN AGE** 41.3 YEARS OLD



**CONSUMER SPENDING** \$594.8 MILLION ANNUALLY



**DAYTIME EMPLOYEES** 30,026 EMPLOYEES

## **PROPERTY HIGHLIGHTS**

- New Starbucks anchored development located on Dixie Highway in Monroe, MI.
- Construction is set to commence in the Summer of 2024 and delivery is estimated to be the first quarter of 2025.
- Not only is this site surrounded by many national hotel brands, it's also
- surrounded by national retailers such as Taco Bell, Popeyes, Tim Hortons, Wendy's and McDonald's.
- This site is easily accessible with multiple curb cuts off of Dixie Highway and located within a quarter mile of I-75.



















WEST (RIGHT) ELEVATION



**AERIAL** 





# **DEMOGRAPHICS**



| 1 NAU E  | 2 MII E                                                    | r                                                                                                                                                                                                                                                                                    | N 411 E