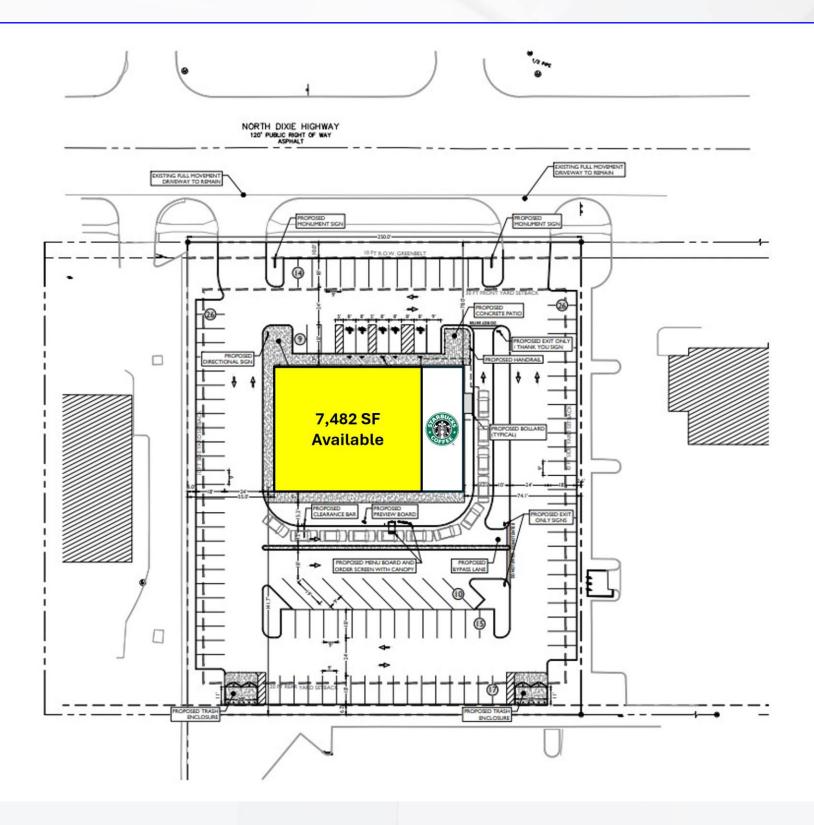

#### **PROPERTY INFORMATION**

| Property Address   | 1224 North Dixie Highway |
|--------------------|--------------------------|
| City/Township      | Monroe                   |
| Building Size      | 9,771 SF                 |
| Maximum Available  | 7,482 SF                 |
| Minimum Available  | 1,694 SF                 |
| Asking Rental Rate | \$35.00 PSF              |
| Estimated NNN's    | TBD                      |

## **PROPERTY HIGHLIGHTS**

- New Starbucks anchored development located on Dixie Highway in Monroe, MI.
- Construction is set to commence in the Summer of 2024 and delivery is estimated to be the first quarter of 2025.
- Not only is this site surrounded by many national hotel brands, it's also
- surrounded by national retailers such as Taco Bell, Popeyes, Tim Hortons, Wendy's and McDonald's.
- This site is easily accessible with multiple curb cuts off of Dixie Highway and located within a quarter mile of I-75.