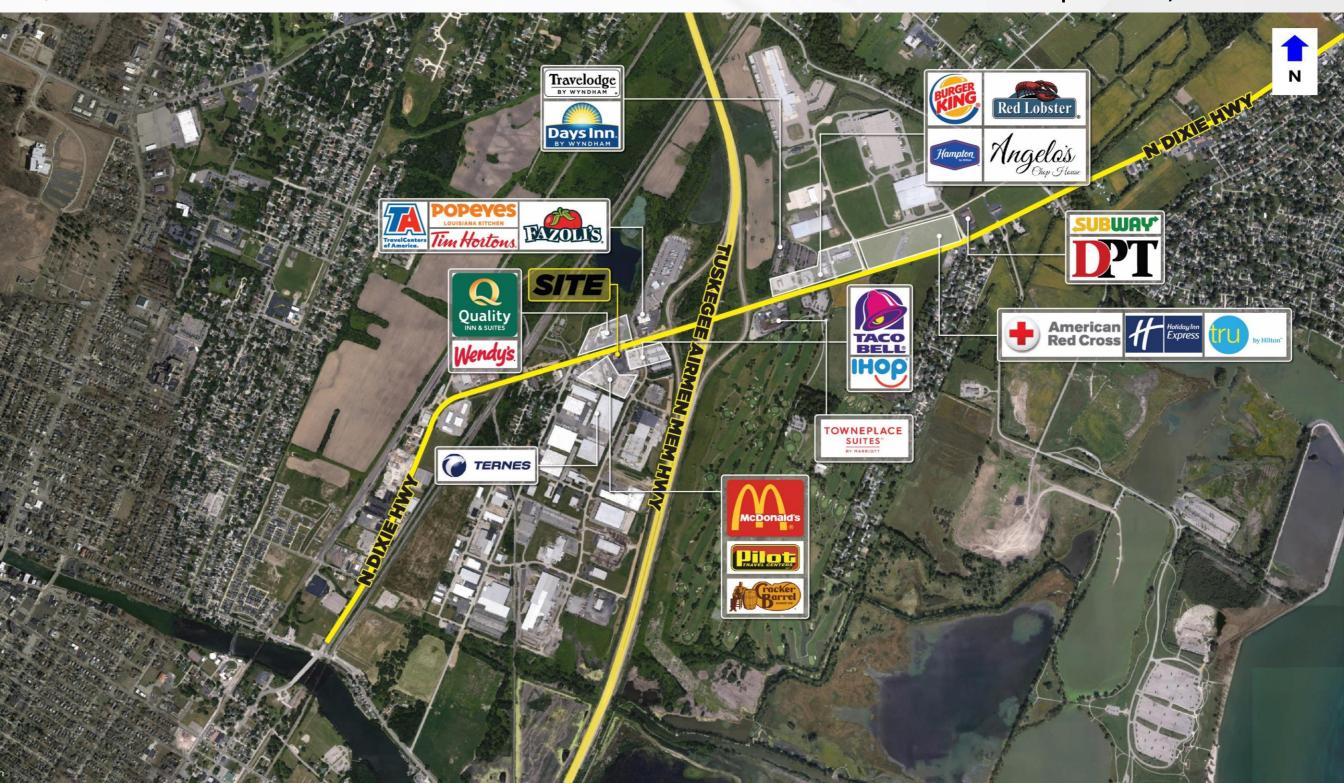

#### **AREA TENANTS & EMPLOYERS**

## **PROPERTY HIGHLIGHTS**

- New Starbucks anchored development located on Dixie Highway in Monroe, MI.
- Construction is set to commence in the Summer of 2024 and delivery is estimated to be the first quarter of 2025.
- Not only is this site surrounded by many national hotel brands, it's also
- surrounded by national retailers such as Taco Bell, Popeyes, Tim Hortons, Wendy's and McDonald's.
- This site is easily accessible with multiple curb cuts off of Dixie Highway and located within a quarter mile of I-75.