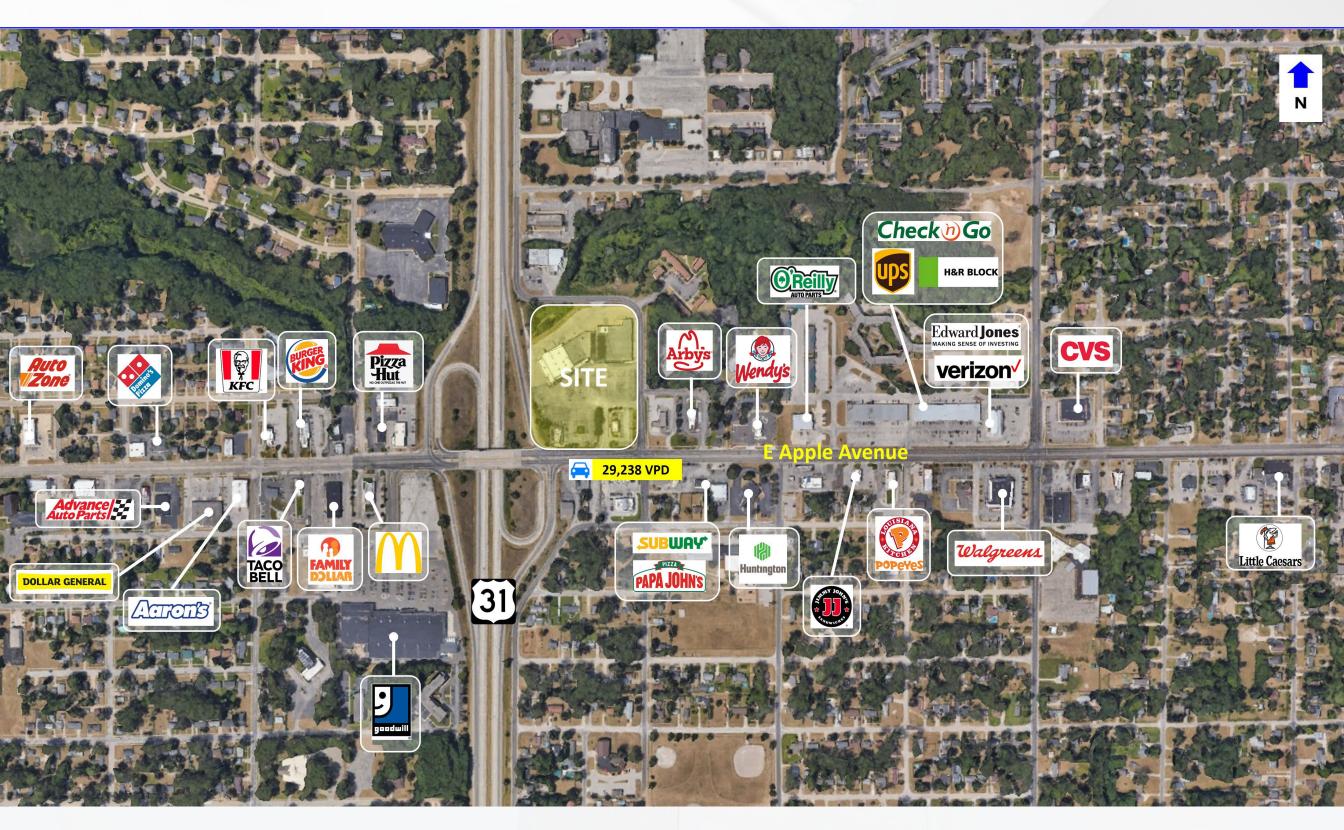

### **AREA TENANTS**

#### **PROPERTY HIGHLIGHTS**

- Join Aldi, and Dollar Tree at Beltline Plaza located on Apple Avenue immediately off of US-31 Hwy.
- Excellent opportunity for retail, medical, or office users.
- Beltline Plaza has recently received significant capital improvements including a new facade and monument sign.
- Apple Avenue, a main thoroughfare that sees over 30,000 vehicles per day.

Baker College, and Muskegon Community College are located in the immediate vicinity home to over 10,000 students.

BELTLINE PLAZA PICTURE

BELTLINE PLAZA SITE PLAN

BELTLINE PLAZA

| POPULATION                     | 1 MILE | 3 MILE | 5 MILE |
|--------------------------------|--------|--------|--------|
| 2010 Population                | 11,464 | 43,410 | 94,906 |
| 2023 Population                | 11,161 | 43,507 | 95,274 |
| 2028 Population Projection     | 11,248 | 44,084 | 96,564 |
| Annual Growth 2010-2022        | -0.20% | 0.00%  | 0.00%  |
| Annual Growth 2022-2027        | 0.20%  | 0.30%  | 0.30%  |
| Median Age                     | 36.6   | 35.7   | 38     |
| Bachelor's Degree or Higher    | 11%    | 10%    | 16%    |
| POPULATION BY RACE             | 1 MILE | 3 MILE | 5 MILE |
| White                          | 7,414  | 24,343 | 67,625 |
| Black                          | 2,875  | 15,956 | 21,693 |
| American Indian/Alaskan Native | 131    | 529    | 1,002  |
| Asian                          | 85     | 221    | 635    |
| Hawaiian & Pacific Islander    | 11     | 44     | 60     |
| Two or More Races              | 645    | 2,414  | 4,259  |
| Hispanic Origin                | 1,033  | 4,260  | 7,285  |