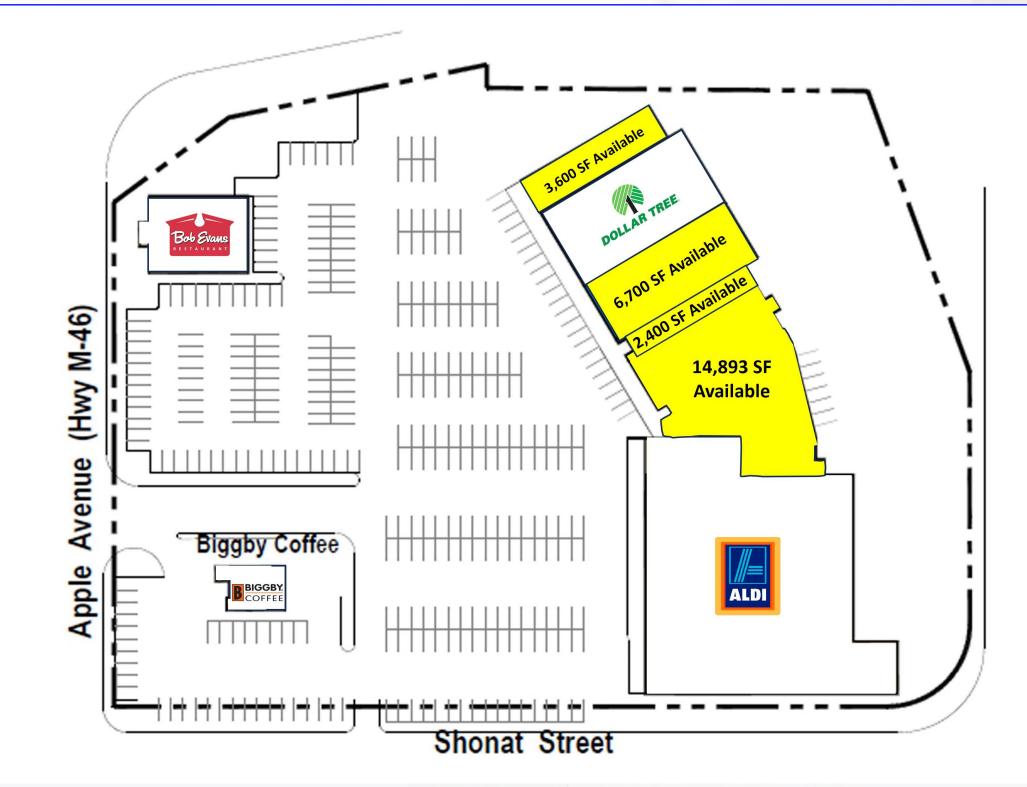

#### **PROPERTY INFORMATION**

| Property Address   | 1620 – 1684 E Apple Avenue |
|--------------------|----------------------------|
| City/Township      | Muskegon                   |
| Building Size      | 71,215 SF                  |
| Space Available    | 2,400 SF – 23,993 SF       |
| Asking Rental Rate | Contact Broker             |
| Estimated NNN's    | Contact Broker             |
| Parking            | 347 Spaces                 |

#### **PROPERTY HIGHLIGHTS**

- Join Aldi, and Dollar Tree at Beltline Plaza located on Apple Avenue immediately off of US-31 Hwy.
- Excellent opportunity for retail, medical, or office users.
- Beltline Plaza has recently received significant capital improvements including a new facade and monument sign.
- Apple Avenue, a main thoroughfare that sees over 30,000 vehicles per day.

Baker College, and Muskegon Community College are located in the immediate vicinity home to over 10,000 students.

BELTLINE PLAZA PICTURE

BELTLINE PLAZA SITE PLAN

BELTLINE PLAZA

| POPULATION                     | 1 MILE | 3 MILE | 5 MILE |
|--------------------------------|--------|--------|--------|
| 2010 Population                | 11,464 | 43,410 | 94,906 |
| 2023 Population                | 11,161 | 43,507 | 95,274 |
| 2028 Population Projection     | 11,248 | 44,084 | 96,564 |
| Annual Growth 2010-2022        | -0.20% | 0.00%  | 0.00%  |
| Annual Growth 2022-2027        | 0.20%  | 0.30%  | 0.30%  |
| Median Age                     | 36.6   | 35.7   | 38     |
| Bachelor's Degree or Higher    | 11%    | 10%    | 16%    |
| POPULATION BY RACE             | 1 MILE | 3 MILE | 5 MILE |
| White                          | 7,414  | 24,343 | 67,625 |
| Black                          | 2,875  | 15,956 | 21,693 |
| American Indian/Alaskan Native | 131    | 529    | 1,002  |
| Asian                          | 85     | 221    | 635    |
| Hawaiian & Pacific Islander    | 11     | 44     | 60     |
| Two or More Races              | 645    | 2,414  | 4,259  |
| Hispanic Origin                | 1,033  | 4,260  | 7,285  |