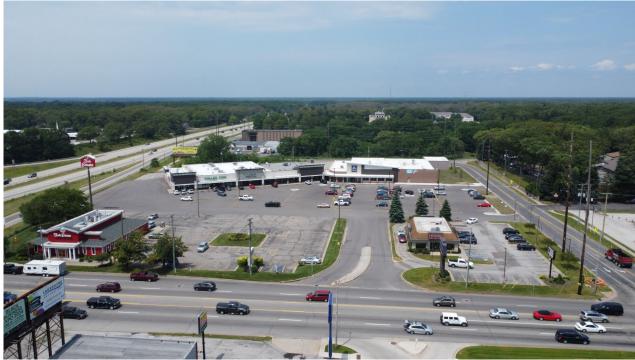

#### **PROPERTY HIGHLIGHTS**

- Join Aldi, and Dollar Tree at Beltline Plaza located on Apple Avenue immediately off of US-31 Hwy.
- Excellent opportunity for retail, medical, or office users.
- Beltline Plaza has recently received significant capital improvements including a new facade and monument sign.
- Apple Avenue, a main thoroughfare that sees over 30,000 vehicles per day.

Baker College, and Muskegon Community College are located in the immediate vicinity home to over 10,000 students.

BELTLINE PLAZA PICTURE

BELTLINE PLAZA SITE PLAN

BELTLINE PLAZA

| POPULATION                     | 1 MILE | 3 MILE | 5 MILE |
|--------------------------------|--------|--------|--------|
| 2010 Population                | 11,464 | 43,410 | 94,906 |
| 2023 Population                | 11,161 | 43,507 | 95,274 |
| 2028 Population Projection     | 11,248 | 44,084 | 96,564 |
| Annual Growth 2010-2022        | -0.20% | 0.00%  | 0.00%  |
| Annual Growth 2022-2027        | 0.20%  | 0.30%  | 0.30%  |
| Median Age                     | 36.6   | 35.7   | 38     |
| Bachelor's Degree or Higher    | 11%    | 10%    | 16%    |
| POPULATION BY RACE             | 1 MILE | 3 MILE | 5 MILE |
| White                          | 7,414  | 24,343 | 67,625 |
| Black                          | 2,875  | 15,956 | 21,693 |
| American Indian/Alaskan Native | 131    | 529    | 1,002  |
| Asian                          | 85     | 221    | 635    |
| Hawaiian & Pacific Islander    | 11     | 44     | 60     |
| Two or More Races              | 645    | 2,414  | 4,259  |
| Hispanic Origin                | 1,033  | 4,260  | 7,285  |