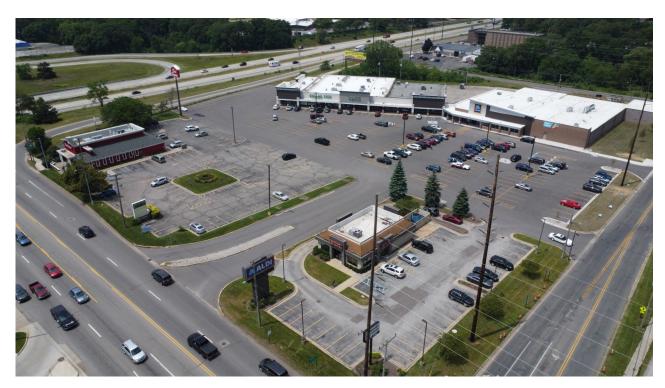

#### **PROPERTY HIGHLIGHTS**

- Join Aldi, and Dollar Tree at Beltline Plaza located on Apple Avenue immediately off of US-31 Hwy.
- Excellent opportunity for retail, medical, or office users.
- Beltline Plaza has recently received significant capital improvements including a new facade and monument sign.
- Apple Avenue, a main thoroughfare that sees over 30,000 vehicles per day.

Baker College, and Muskegon Community College are located in the immediate vicinity home to over 10,000 students.

BELTLINE PLAZA PICTURE

BELTLINE PLAZA SITE PLAN

BELTLINE PLAZA

| POPULATION                     | 1 MILE | 3 MILE | 5 MILE |
|--------------------------------|--------|--------|--------|
| 2010 Population                | 11,464 | 43,410 | 94,906 |
| 2023 Population                | 11,161 | 43,507 | 95,274 |
| 2028 Population Projection     | 11,248 | 44,084 | 96,564 |
| Annual Growth 2010-2022        | -0.20% | 0.00%  | 0.00%  |
| Annual Growth 2022-2027        | 0.20%  | 0.30%  | 0.30%  |
| Median Age                     | 36.6   | 35.7   | 38     |
| Bachelor's Degree or Higher    | 11%    | 10%    | 16%    |
| POPULATION BY RACE             | 1 MILE | 3 MILE | 5 MILE |
| White                          | 7,414  | 24,343 | 67,625 |
| Black                          | 2,875  | 15,956 | 21,693 |
| American Indian/Alaskan Native | 131    | 529    | 1,002  |
| Asian                          | 85     | 221    | 635    |
| Hawaiian & Pacific Islander    | 11     | 44     | 60     |
| Two or More Races              | 645    | 2,414  | 4,259  |
| Hispanic Origin                | 1,033  | 4,260  | 7,285  |