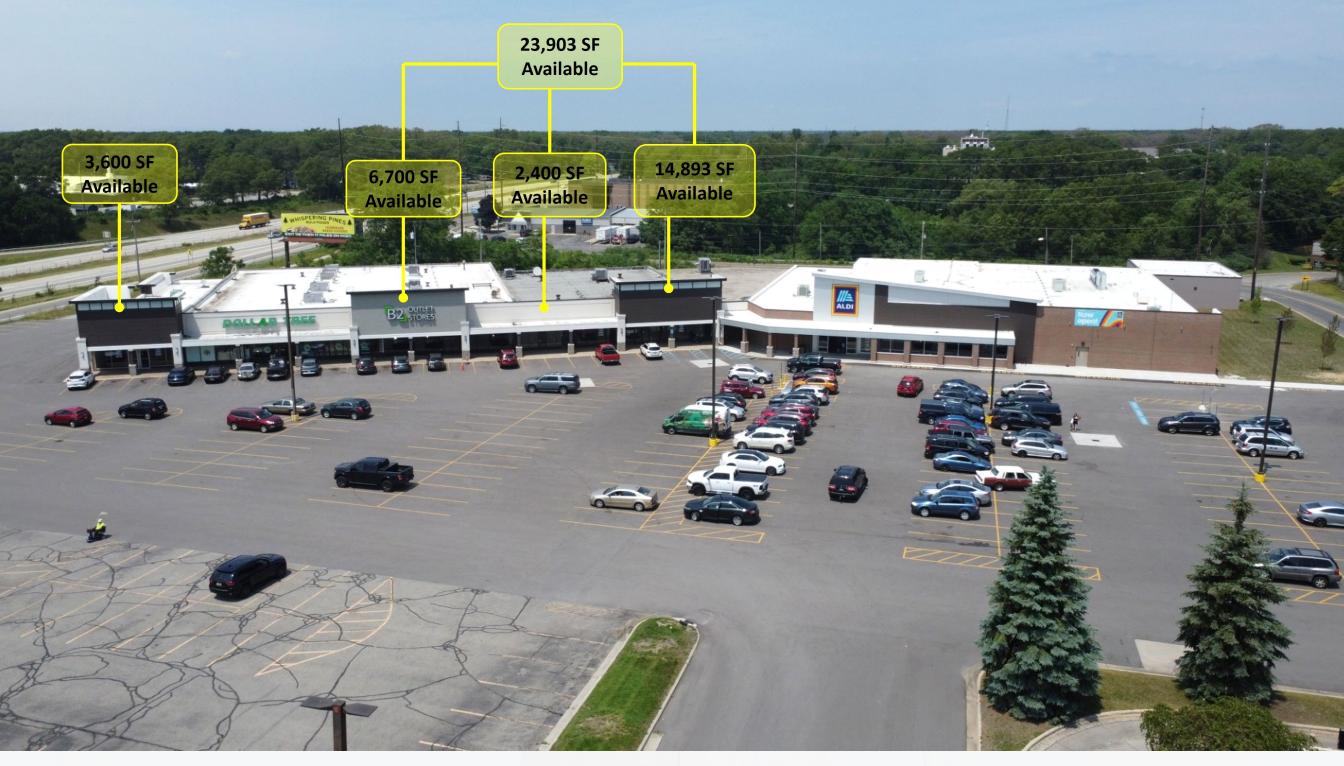

#### **PROPERTY INFORMATION**

| Property Address   | 1620 – 1684 E Apple Avenue |
|--------------------|----------------------------|
| City/Township      | Muskegon                   |
| Building Size      | 71,215 SF                  |
| Space Available    | 2,400 SF – 23,993 SF       |
| Asking Rental Rate | Contact Broker             |
| Estimated NNN's    | Contact Broker             |
| Parking            | 347 Spaces                 |

#### **PROPERTY HIGHLIGHTS**

- Join Aldi, and Dollar Tree at Beltline Plaza located on Apple Avenue immediately off of US-31 Hwy.
- Excellent opportunity for retail, medical, or office users.
- Beltline Plaza has recently received significant capital improvements including a new facade and monument sign.
- Apple Avenue, a main thoroughfare that sees over 30,000 vehicles per day.

Baker College, and Muskegon Community College are located in the immediate vicinity home to over 10,000 students.

BELTLINE PLAZA PICTURE

BELTLINE PLAZA SITE PLAN

BELTLINE PLAZA

| POPULATION                     | 1 MILE | 3 MILE | 5 MILE |
|--------------------------------|--------|--------|--------|
| 2010 Population                | 11,464 | 43,410 | 94,906 |
| 2023 Population                | 11,161 | 43,507 | 95,274 |
| 2028 Population Projection     | 11,248 | 44,084 | 96,564 |
| Annual Growth 2010-2022        | -0.20% | 0.00%  | 0.00%  |
| Annual Growth 2022-2027        | 0.20%  | 0.30%  | 0.30%  |
| Median Age                     | 36.6   | 35.7   | 38     |
| Bachelor's Degree or Higher    | 11%    | 10%    | 16%    |
| POPULATION BY RACE             | 1 MILE | 3 MILE | 5 MILE |
| White                          | 7,414  | 24,343 | 67,625 |
| Black                          | 2,875  | 15,956 | 21,693 |
| American Indian/Alaskan Native | 131    | 529    | 1,002  |
| Asian                          | 85     | 221    | 635    |
| Hawaiian & Pacific Islander    | 11     | 44     | 60     |
| Two or More Races              | 645    | 2,414  | 4,259  |
| Hispanic Origin                | 1,033  | 4,260  | 7,285  |