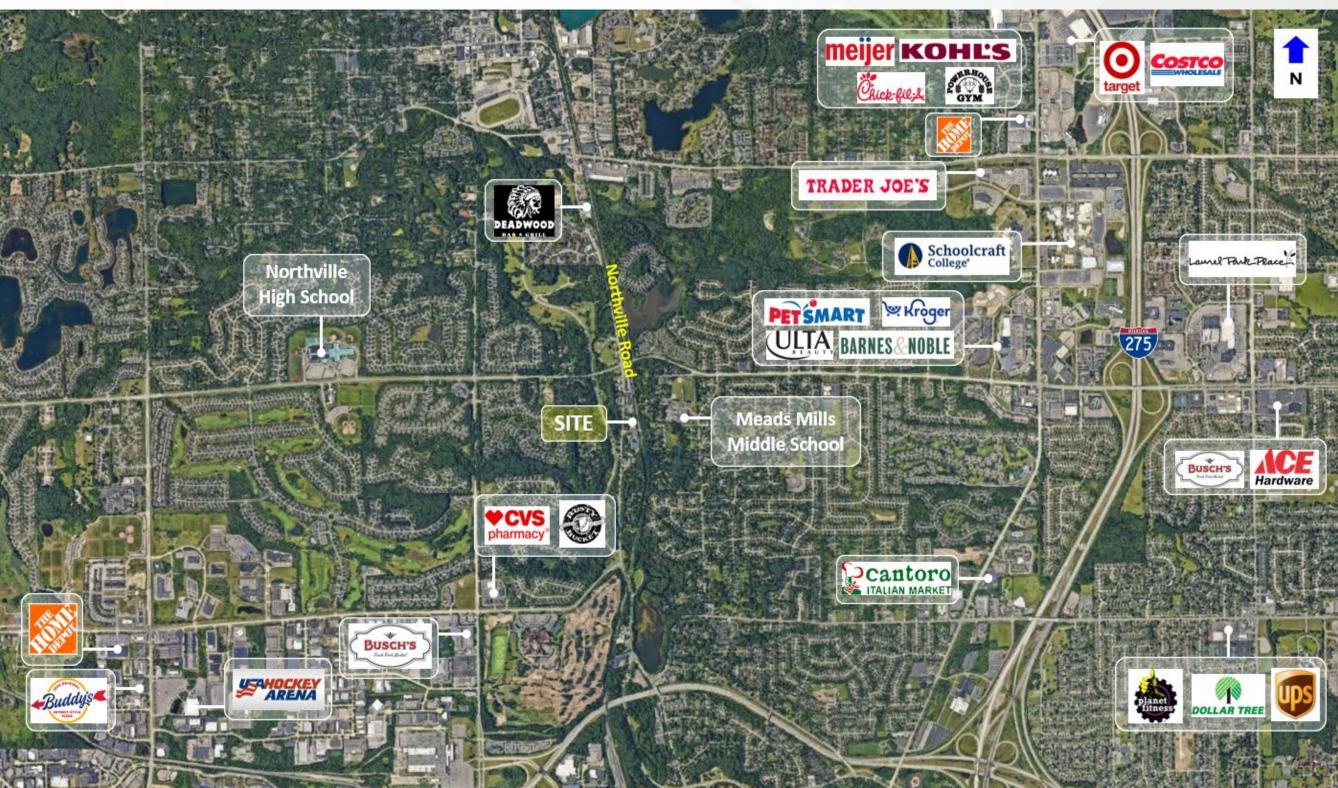

#### **AREA TENANTS**

### **PROPERTY HIGHLIGHTS**

2.35 Acres of vacant land right on Northville Rd.

Situated between Novi and Plymouth, Northville is one of Michigan's

vibrant, safe, and attractive communities making this an excellent opportunity.

In addition to a dense residential population north of 170,000 in a 5-mile

radius, average household income exceeds \$130,000 in 1, 3 and 5 mile radius'.

Located less than 3 miles West of the I-275 and Six Mile Road Interchange and just over a mile away from Downtown Northville.