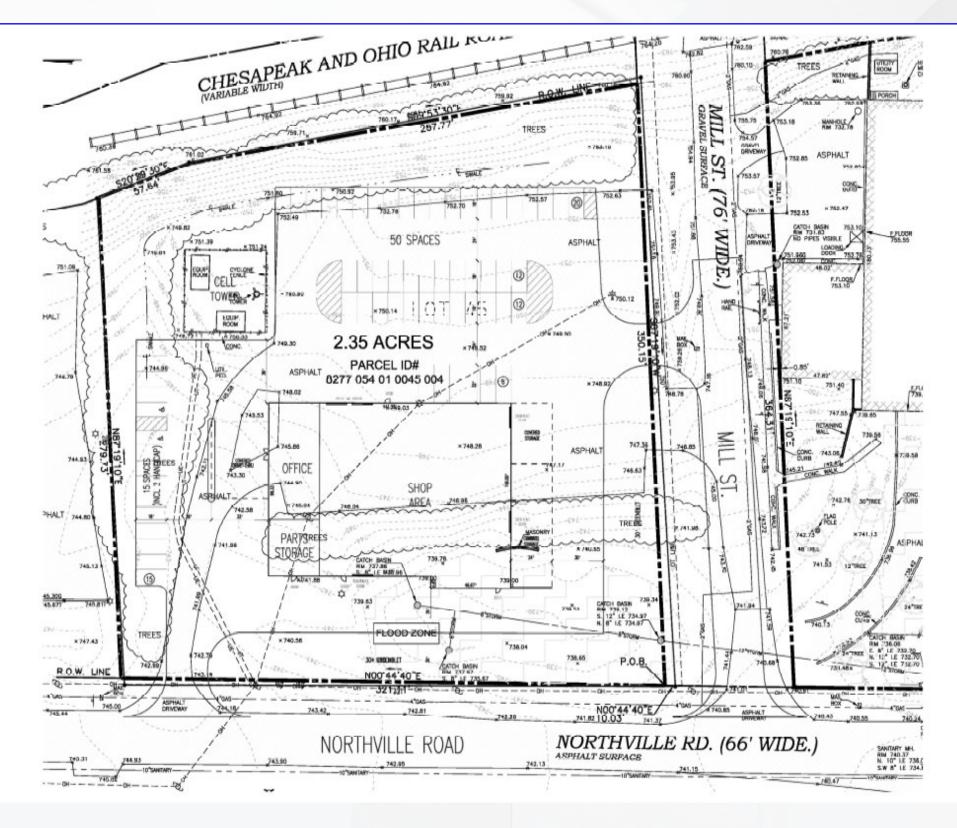

### PROPERTY INFORMATION

| Property Address | 16455 Northville Road |
|------------------|-----------------------|
| City/Township    | Northville            |
| Land Size        | 2.35 AC               |
| Sale Price       | \$899,000             |
| Zoning           | I-1 Industrial        |

### **PROPERTY HIGHLIGHTS**

2.35 Acres of vacant land right on Northville Rd.

Situated between Novi and Plymouth, Northville is one of Michigan's

vibrant, safe, and attractive communities making this an excellent opportunity.