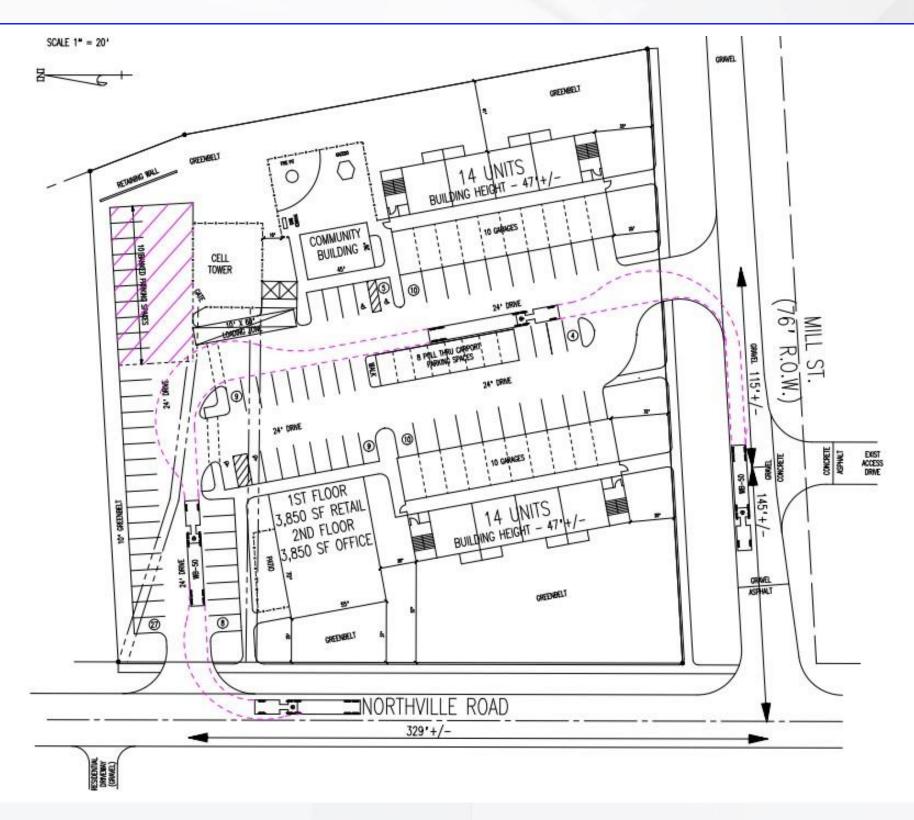

### PROPERTY INFORMATION

| Property Address       | 16455 Northville Road |
|------------------------|-----------------------|
| City/Township          | Northville            |
| Building Size          | 7,700 SF              |
| Retail Space Available | 3,850 SF              |
| Office Space Available | 3,850 SF              |
| Asking Rental Rate     | Contact Broker        |
| Estimated NNN's        | TBD                   |
|                        |                       |

### **PROPERTY HIGHLIGHTS**

New mixed-use development that will include 7,700 square foot building

- with 3,850 on first floor for retail and an additional 3,850 on second floor for office or medical use.