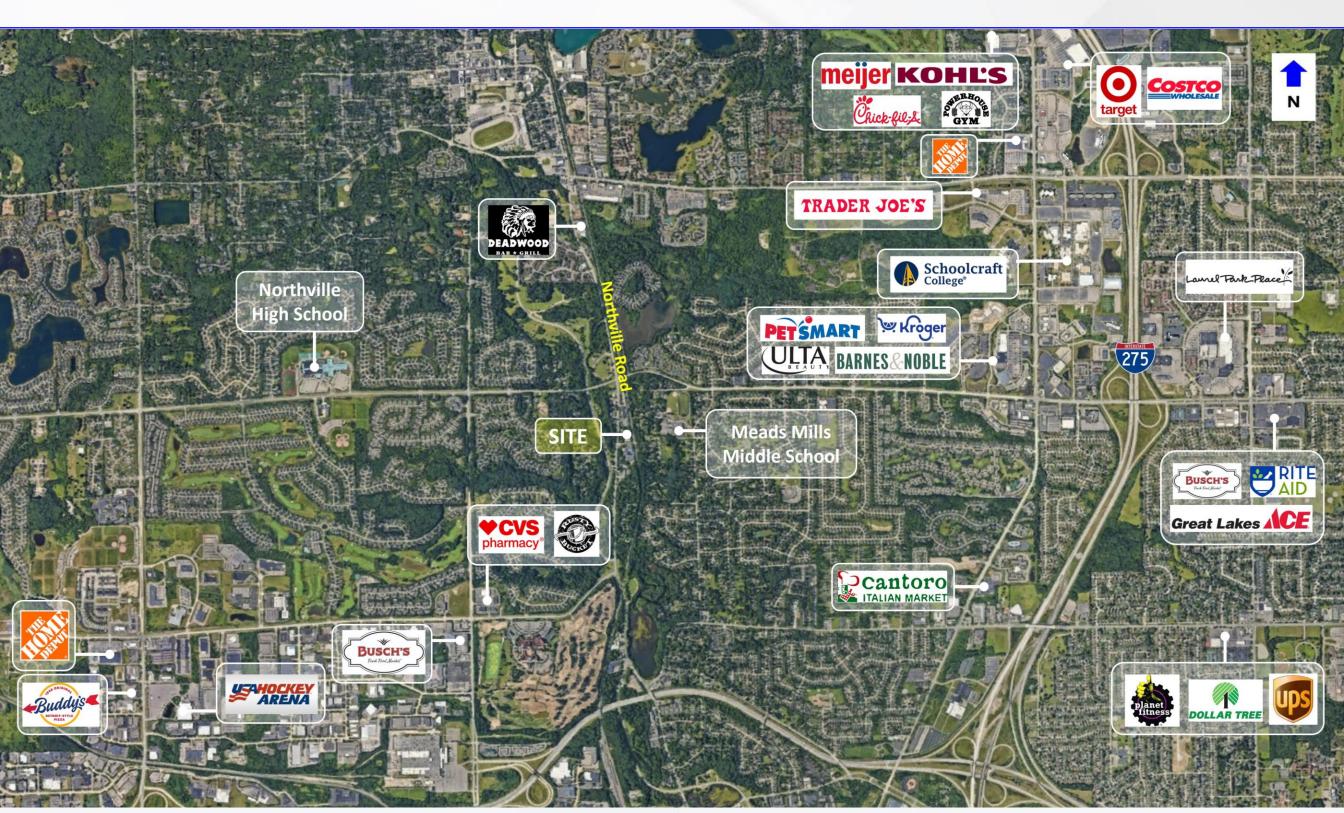

#### **AREA TENANTS**

### **PROPERTY HIGHLIGHTS**

New mixed-use development that will include 7,700 square foot building

- with 3,850 on first floor for retail and an additional 3,850 on second floor for office or medical use.

Situated between Novi and Plymouth, Northville is one of Michigan's

- vibrant, safe, and attractive communities making this an excellent opportunity for any retail or office/medical user to take advantage of.

In addition to a dense residential population north of 170,000 in a 5-mile

- radius, average household income exceeds \$130,000 in 1, 3 and 5 mile radius'.

Located less than 3 miles West of the I-275 and Six Mile Road Interchange and just over a mile away from Downtown Northville.