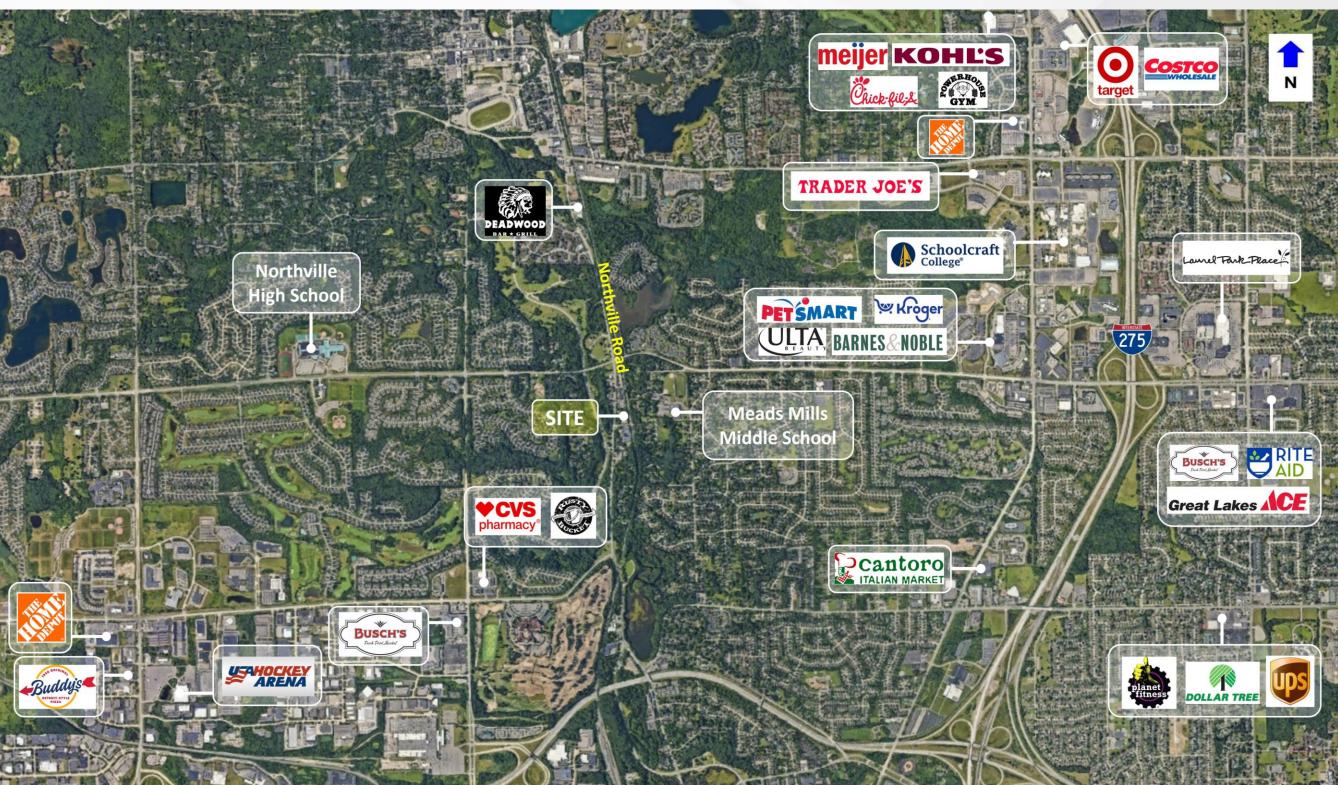

#### **AREA TENANTS**

### **PROPERTY HIGHLIGHTS**

New mixed-use development that will include 7,700 square foot building

- with 3,850 on first floor for retail and an additional 3,850 on second floor for office or medical use.

Situated between Novi and Plymouth, Northville is one of Michigan's

- vibrant, safe, and attractive communities making this an excellent opportunity for any retail or office/medical user to take advantage of.

In addition to a dense residential population north of 170,000 in a 5-mile

- radius, average household income exceeds \$130,000 in 1, 3 and 5 mile radius'.

Located less than 3 miles West of the I-275 and Six Mile Road Interchange and just over a mile away from Downtown Northville.