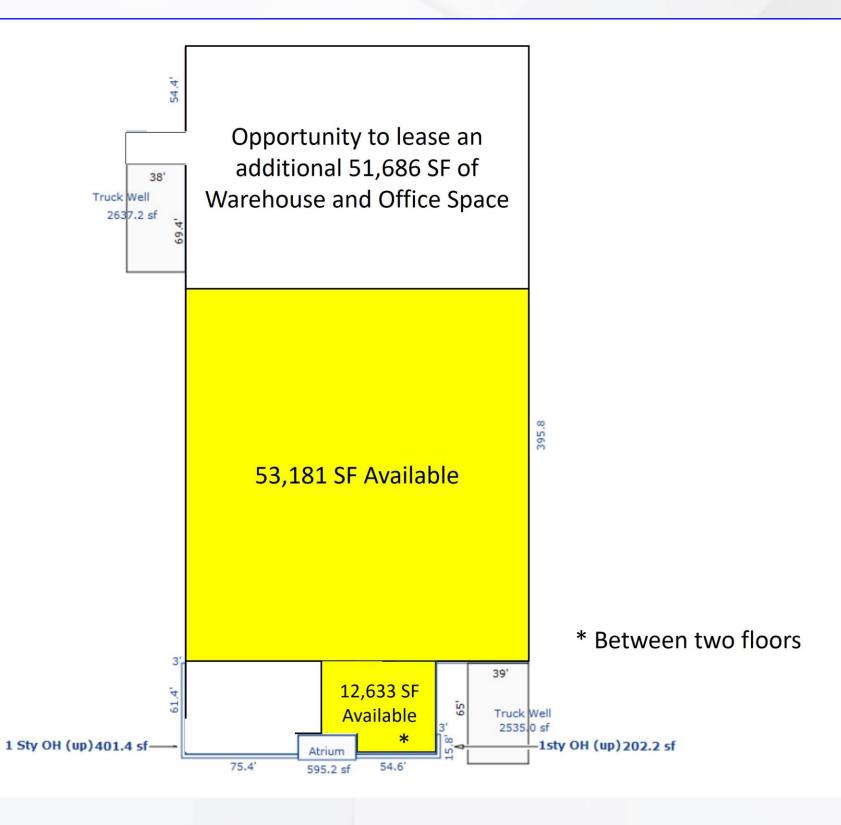

### **PROPERTY INFORMATION**

| Property Address   | 43100 W Nine Mile Road |
|--------------------|------------------------|
| City/Township      | Novi                   |
| Building Size      | 124,227 SF             |
| Land Size          | 5.65 AC                |
| Space Available    | 65,814 SF              |
| Asking Rental Rate | \$8.75 NNN             |
| Estimated NNN's    | \$2.00 PSF             |
| Warehouse Space    | 53,181 SF              |
| Office Space       | 12,633 SF              |
| Building Height    | 31' / 25'-6" Clear     |
| Power              | 480/277V/2000 Amps     |
| Overhead Doors     | 5                      |
| Truck Dock         | 3                      |
| Floor Thickness    | 6 Inches               |
| Heating            | Radiant Heat           |
|                    |                        |