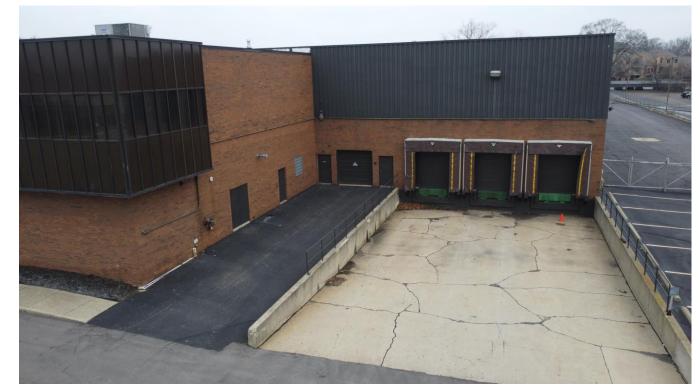

### **PROPERTY INFORMATION**

| Property Address   | 43100 W Nine Mile Road |
|--------------------|------------------------|
| City/Township      | Novi                   |
| Building Size      | 124,227 SF             |
| Land Size          | 5.65 AC                |
| Space Available    | 65,814 SF              |
| Asking Rental Rate | \$8.75 NNN             |
| Estimated NNN's    | \$2.00 PSF             |
| Warehouse Space    | 53,181 SF              |
| Office Space       | 12,633 SF              |
| Building Height    | 31' / 25'-6" Clear     |
| Power              | 480/277V/2000 Amps     |
| Overhead Doors     | 5                      |
| Truck Dock         | 3                      |
| Floor Thickness    | 6 Inches               |
| Heating            | Radiant Heat           |
|                    |                        |

#### **PROPERTY INFORMATION**

| Lighting    | Multi Level Modulating T-5 Lights |  |  |  |  |
|-------------|-----------------------------------|--|--|--|--|
| Power Drops | 11                                |  |  |  |  |