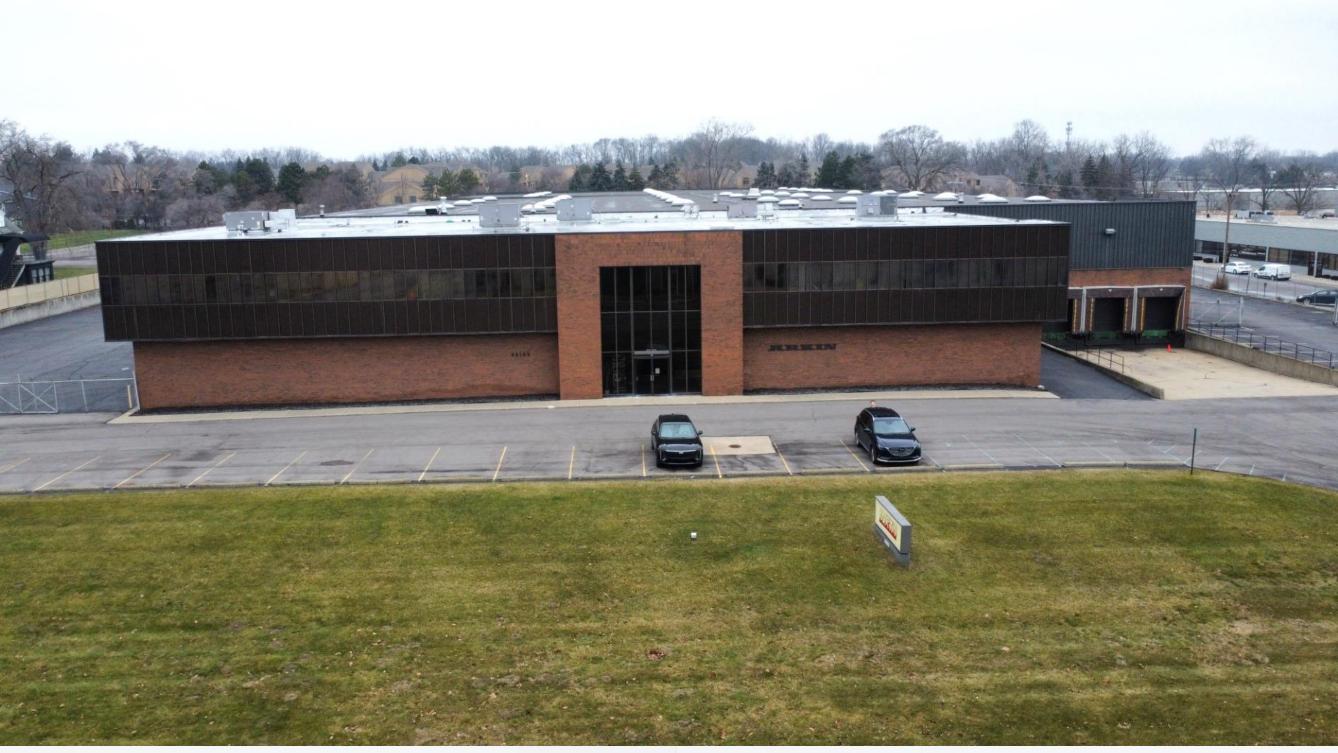

# **FOR LEASE**

## 43100 W NINE MILE ROAD | NOVI, MICHIGAN



ERIK ELWELL
ASSOCIATE
eelwell@cmprealestategroup.com

JORDAN JABBORI ASSOCIATE jjabbori@cmprealestategroup.com

6476 Orchard Lake Road | Suite A | West Bloomfield | Michigan | 48322

Phone: 248.538.2000 | www.cmprealestategroup.com

## 43100 W NINE MILE ROAD

#### **PROPERTY SUMMARY**



### **PROPERTY INFORMATION**

| Property Address   | 43100 W Nine Mile Road |
|--------------------|------------------------|
| City/Township      | Novi                   |
| Building Size      | 124,227 SF             |
| Land Size          | 5.65 AC                |
| Space Available    | 65,814 SF              |
| Asking Rental Rate | \$8.75 NNN             |
| Estimated NNN's    | \$2.00 PSF             |
| Warehouse Space    | 53,181 SF              |
| Office Space       | 12,633 SF              |