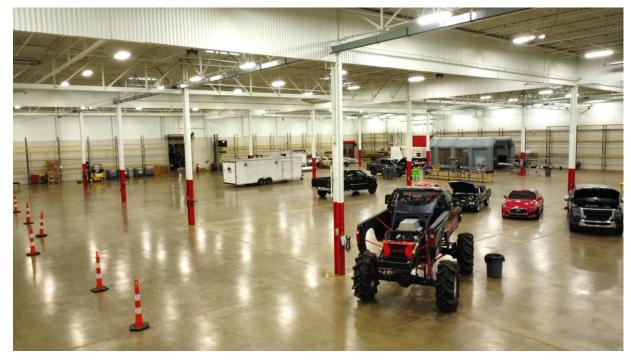

### **PROPERTY INFORMATION**

| Property Address   | 43100 W Nine Mile Road |
|--------------------|------------------------|
| City/Township      | Novi                   |
| Building Size      | 124,227 SF             |
| Land Size          | 5.65 AC                |
| Space Available    | 65,814 SF              |
| Asking Rental Rate | \$8.75 NNN             |
| Estimated NNN's    | \$2.00 PSF             |
| Warehouse Space    | 53,181 SF              |
| Office Space       | 12,633 SF              |
| Building Height    | 31' / 25'-6" Clear     |
| Power              | 480/277V/2000 Amps     |
| Overhead Doors     | 5                      |
| Truck Dock         | 3                      |
| Floor Thickness    | 6 Inches               |
| Heating            | Radiant Heat           |
|                    |                        |

#### **PROPERTY INFORMATION**

| Lighting    | Multi Level Modulating T-5 Lights |  |  |  |  |
|-------------|-----------------------------------|--|--|--|--|
| Power Drops | 11                                |  |  |  |  |