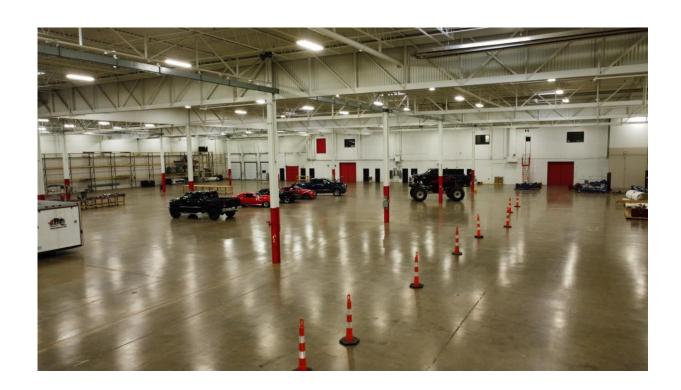

### **PROPERTY INFORMATION**

| Property Address   | 43100 W Nine Mile Road |
|--------------------|------------------------|
| City/Township      | Novi                   |
| Building Size      | 124,227 SF             |
| Land Size          | 5.65 AC                |
| Space Available    | 65,814 SF              |
| Asking Rental Rate | \$8.75 NNN             |
| Estimated NNN's    | \$2.00 PSF             |
| Warehouse Space    | 53,181 SF              |
| Office Space       | 12,633 SF              |
| Building Height    | 31' / 25'-6" Clear     |
| Power              | 480/277V/2000 Amps     |
| Overhead Doors     | 5                      |
| Truck Dock         | 3                      |
| Floor Thickness    | 6 Inches               |
| Heating            | Radiant Heat           |
|                    |                        |

#### **PROPERTY INFORMATION**

| Lighting    | Multi Level Modulating T-5 Lights |  |  |  |  |
|-------------|-----------------------------------|--|--|--|--|
| Power Drops | 11                                |  |  |  |  |