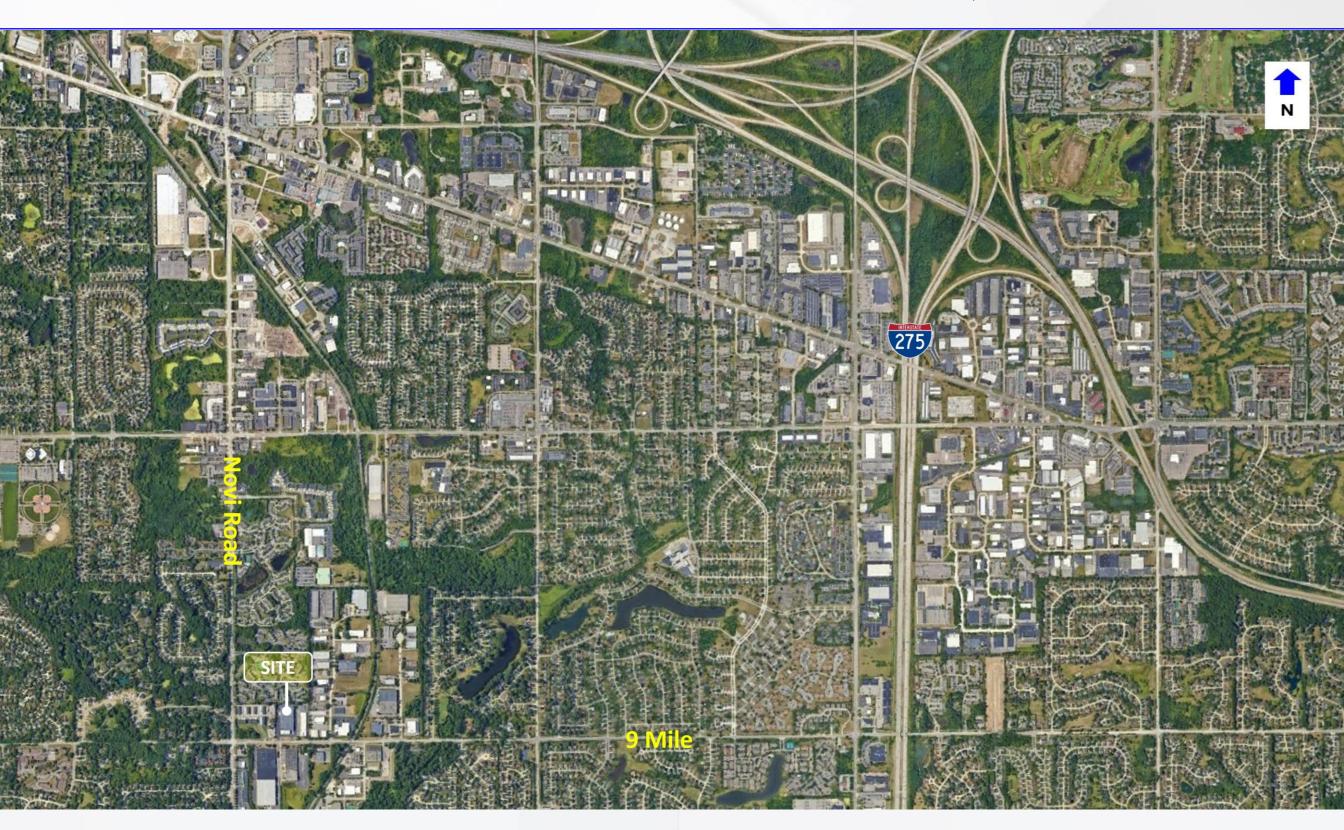

ental Rate | \$8.75 NNN             |
| Estimated NNN's    | \$2.00 PSF             |
| Warehouse Space    | 53,181 SF              |
| Office Space       | 12,633 SF              |
| Building Height    | 31' / 25'-6" Clear     |
| Power              | 480/277V/2000 Amps     |
| Overhead Doors     | 5                      |
| Truck Dock         | 3                      |
| Floor Thickness    | 6 Inches               |
| Heating            | Radiant Heat           |
|                    |                        |

#### **PROPERTY INFORMATION**

| Lighting    | Multi Level Modulating T-5 Lights |  |  |  |  |
|-------------|-----------------------------------|--|--|--|--|
| Power Drops | 11                                |  |  |  |  |

















# 43100 W NINE MILE ROAD

**AERIAL** 





# 43100 W NINE MILE ROAD

### DAYTIME POPULATION



|                                  | ONE MILE           |                     |                              | THREE MILE         |                     |                              | FIVE MILE          |                     |                        |
|----------------------------------|--------------------|---------------------|------------------------------|--------------------|---------------------|------------------------------|--------------------|---------------------|------------------------|
| DAYTIME EMPLOYMENT               | TOTAL<br>EMPLOYEES | TOTAL<br>BUSINESSES | EMPLOYEES<br>PER<br>BUSINESS | TOTAL<br>EMPLOYEES | TOTAL<br>BUSINESSES | EMPLOYEES<br>PER<br>BUSINESS | TOTAL<br>EMPLOYEES | TOTAL<br>BUSINESSES | EMPLOYEES PE