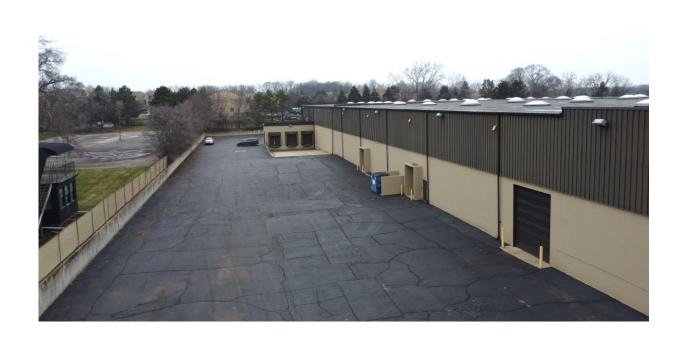

## 43100 W NINE MILE ROAD

#### **PROPERTY SUMMARY**

### **PROPERTY INFORMATION**

| Property Address   | 43100 W Nine Mile Road |
|--------------------|------------------------|
| City/Township      | Novi                   |
| Building Size      | 124,227 SF             |
| Land Size          | 5.65 AC                |
| Space Available    | 65,814 SF              |
| Asking Rental Rate | \$8.75 NNN             |
| Estimated NNN's    | \$2.00 PSF             |
| Warehouse Space    | 53,181 SF              |
| Office Space       | 12,633 SF              |
| Building Height    | 31' / 25'-6" Clear     |
| Power              | 480/277V/2000 Amps     |
| Overhead Doors     | 5                      |
| Truck Dock         | 3                      |
| Floor Thickness    | 6 Inches               |
| Heating            | Radiant Heat           |
|                    |                        |