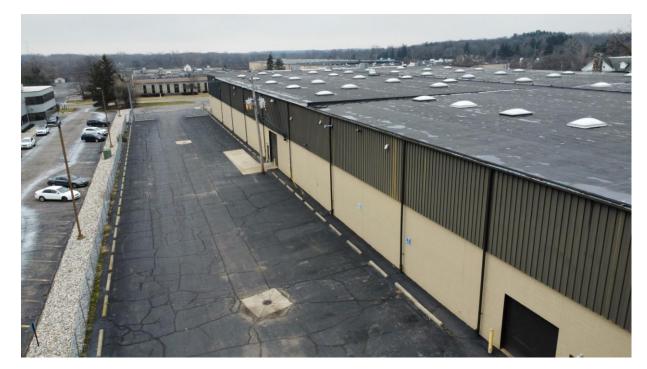

## 43100 W NINE MILE ROAD

#### **PROPERTY SUMMARY**

### **PROPERTY INFORMATION**

| Property Address   | 43100 W Nine Mile Road |
|--------------------|------------------------|
| City/Township      | Novi                   |
| Building Size      | 124,227 SF             |
| Land Size          | 5.65 AC                |
| Space Available    | 65,814 SF              |
| Asking Rental Rate | \$8.75 NNN             |
| Estimated NNN's    | \$2.00 PSF             |
| Warehouse Space    | 53,181 SF              |
| Office Space       | 12,633 SF              |
| Building Height    | 31' / 25'-6" Clear     |
| Power              | 480/277V/2000 Amps     |
| Overhead Doors     | 5                      |
| Truck Dock         | 3                      |
| Floor Thickness    | 6 Inches               |
| Heating            | Radiant Heat           |
|                    |                        |