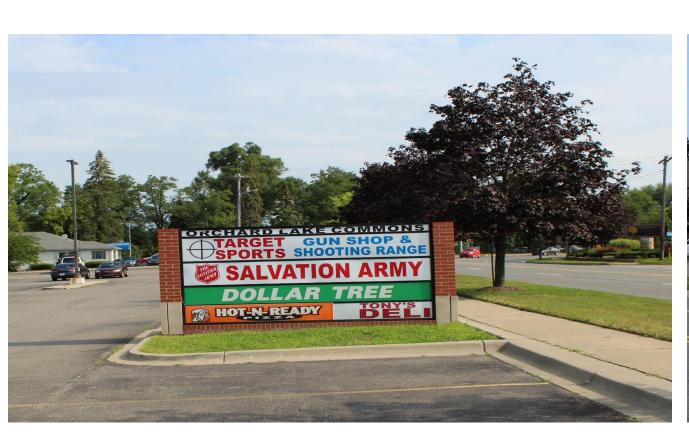

#### **PROPERTY HIGHLIGHTS**

- Join Salvation Army and Target Sports at Orchard Lake Commons located on Orchard Lake road just North of Commerce Road.
- Orchard Lake Road is a main thoroughfare connecting the cites of Orchard Lake, Keego Harbor, West Bloomfield and Bloomfield Hills.
- The site is surrounded by a strong residential community which includes Saint Mary's High School right down the street.
- Pylon signage available.