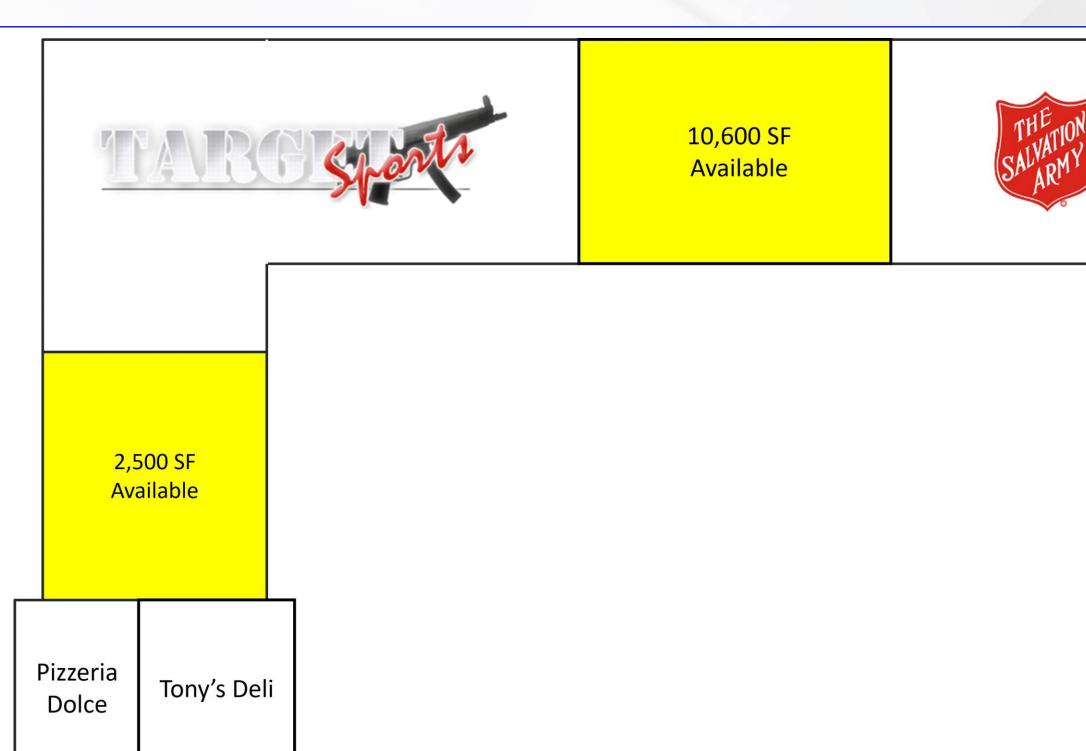

### **PROPERTY INFORMATION**

| Property Address     | 3232 Orchard Lake Road |
|----------------------|------------------------|
| City/Township        | West Bloomfield        |
| Shopping Center Size | 51,012 SF              |
| Space Available      | 10,600 SF              |
| Minimum Available    | 2,500 SF               |
| Maximum Available    | 10,600 SF              |
| Asking Rental Rate   | Contact Broker         |
| Estimated NNN's      | \$4.00 PSF             |
|                      |                        |

#### **JOIN**

#### **PROPERTY HIGHLIGHTS**

- Join Salvation Army and Target Sports at Orchard Lake Commons located on Orchard Lake road just North of Commerce Road.
- Orchard Lake Road is a main thoroughfare connecting the cites of Orchard Lake, Keego Harbor, West Bloomfield and Bloomfield Hills.
- The site is surrounded by a strong residential community which includes Saint Mary's High School right down the street.
- Pylon signage available.