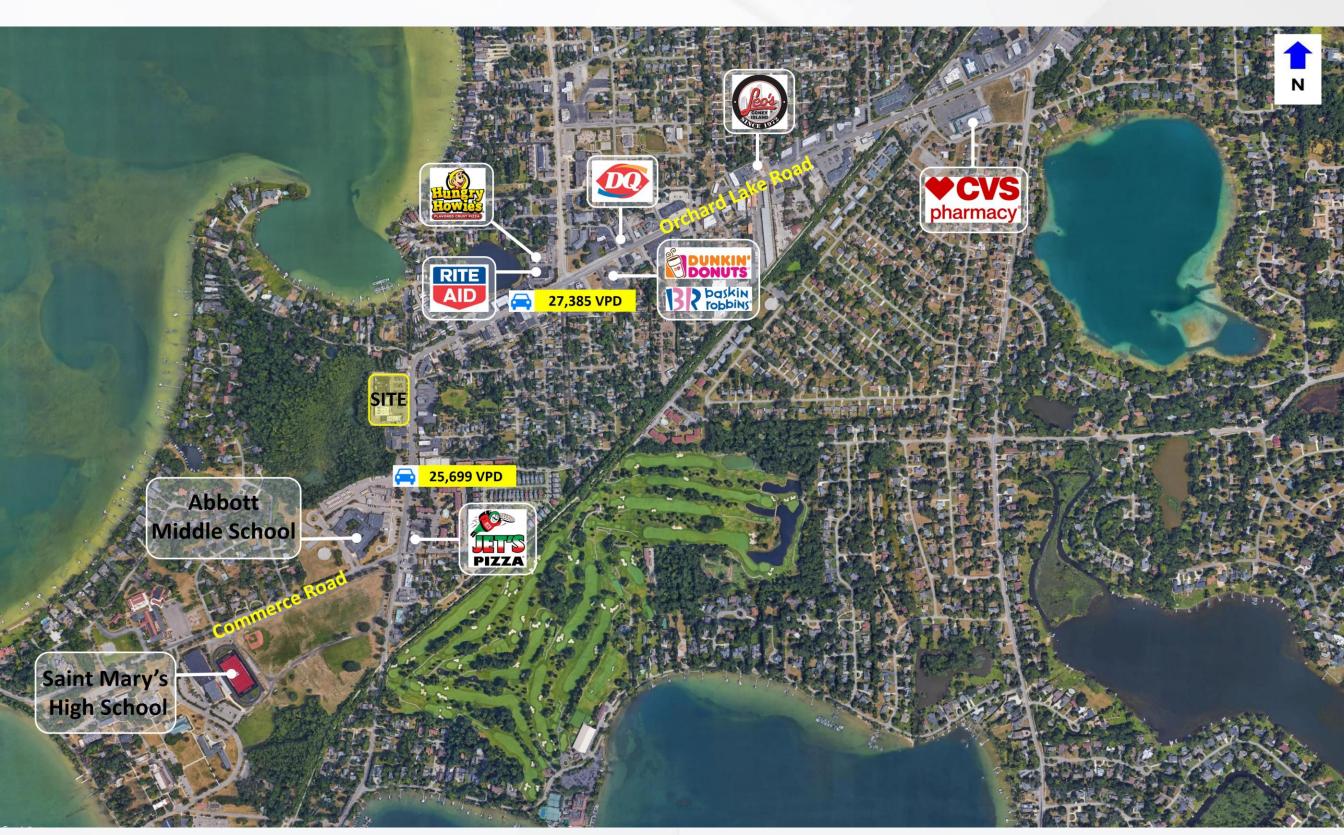

#### **PROPERTY HIGHLIGHTS**

- Join Salvation Army and Target Sports at Orchard Lake Commons located on Orchard Lake road just North of Commerce Road.
- Orchard Lake Road is a main thoroughfare connecting the cites of Orchard Lake, Keego Harbor, West Bloomfield and Bloomfield Hills.
- The site is surrounded by a strong residential community which includes Saint Mary's High School right down the street.
- Pylon signage available.

**AERIAL** 