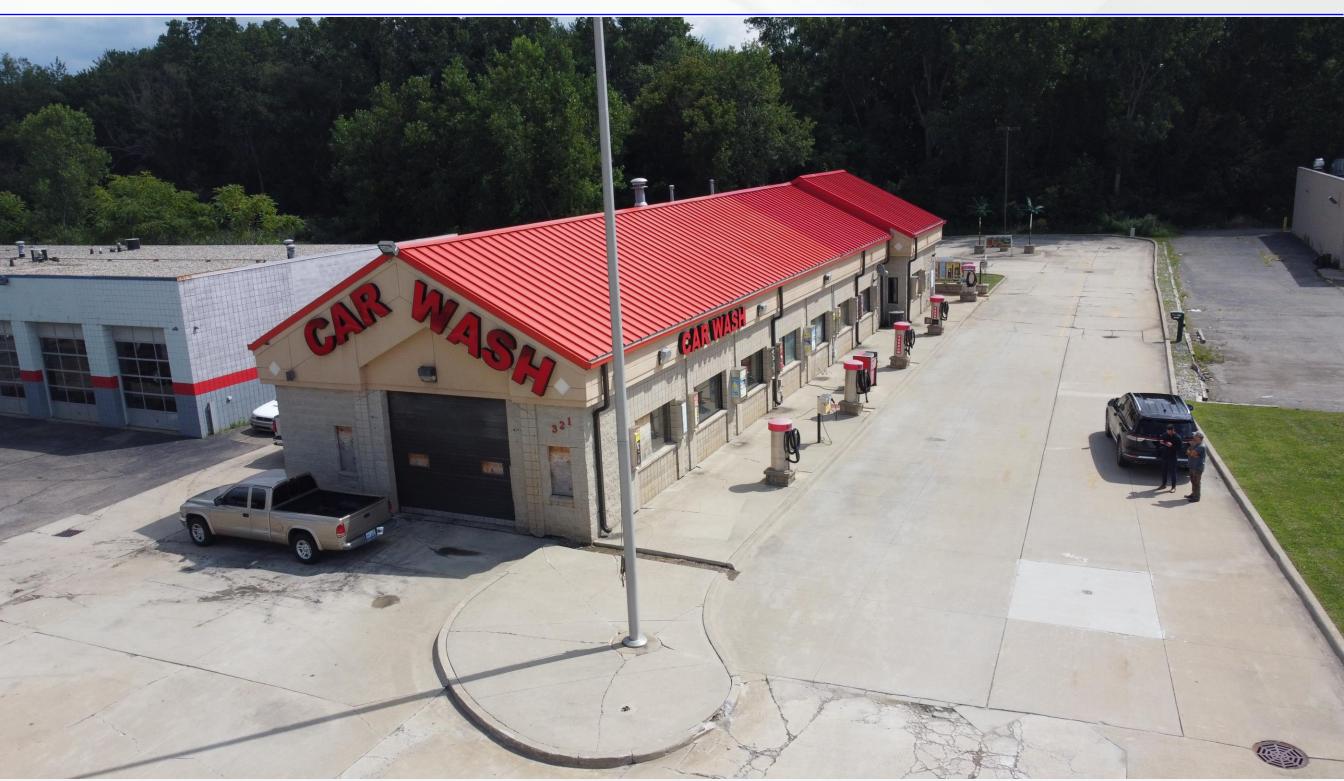

### **PROPERTY HIGHLIGHTS**

- Former car wash located on the SEQ on Telegraph & Walton.
- Interior of car wash requires full upgrade.
- Site provides easy ingress and egress.
- Strong traffic counts with tremendous visibility.
- Pylon signage available.

### **PICTURE**

**AERIAL** 