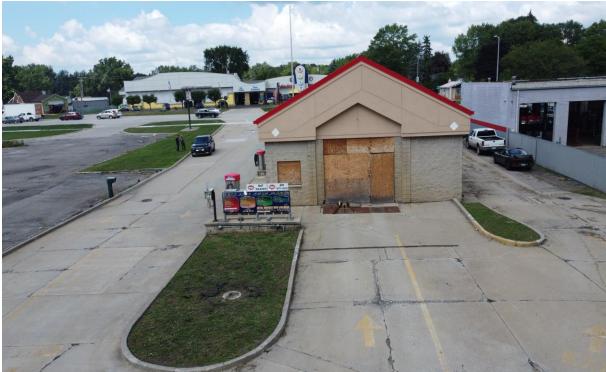

### **PROPERTY HIGHLIGHTS**

- Former car wash located on the SEQ on Telegraph & Walton.
- Interior of car wash requires full upgrade.
- Site provides easy ingress and egress.
- Strong traffic counts with tremendous visibility.
- Pylon signage available.

### **PICTURE**

**AERIAL** 