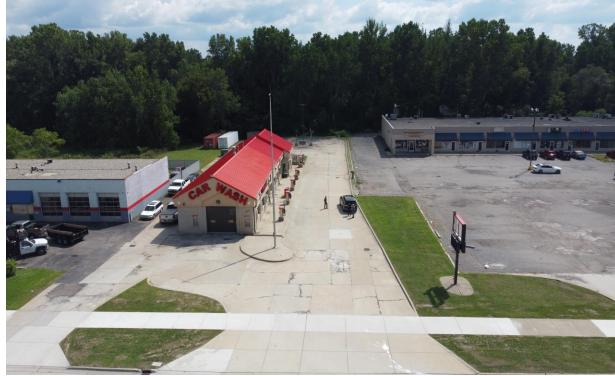

### **PROPERTY HIGHLIGHTS**

- Former car wash located on the SEQ on Telegraph & Walton.
- Interior of car wash requires full upgrade.
- Site provides easy ingress and egress.
- Strong traffic counts with tremendous visibility.
- Pylon signage available.

### **PICTURE**

**AERIAL** 