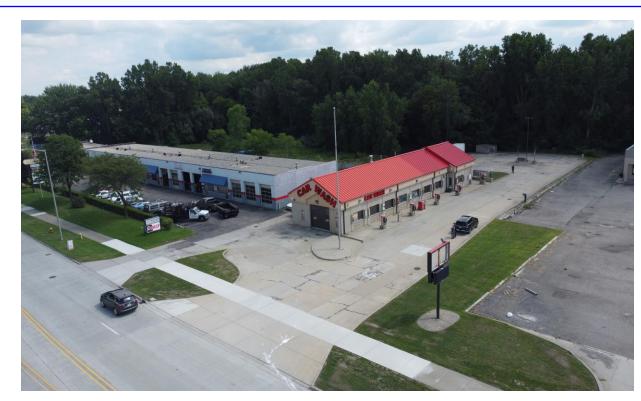

### **PROPERTY HIGHLIGHTS**

- Former car wash located on the SEQ on Telegraph & Walton.
- Interior of car wash requires full upgrade.
- Site provides easy ingress and egress.
- Strong traffic counts with tremendous visibility.
- Pylon signage available.

### **PICTURE**

**AERIAL** 