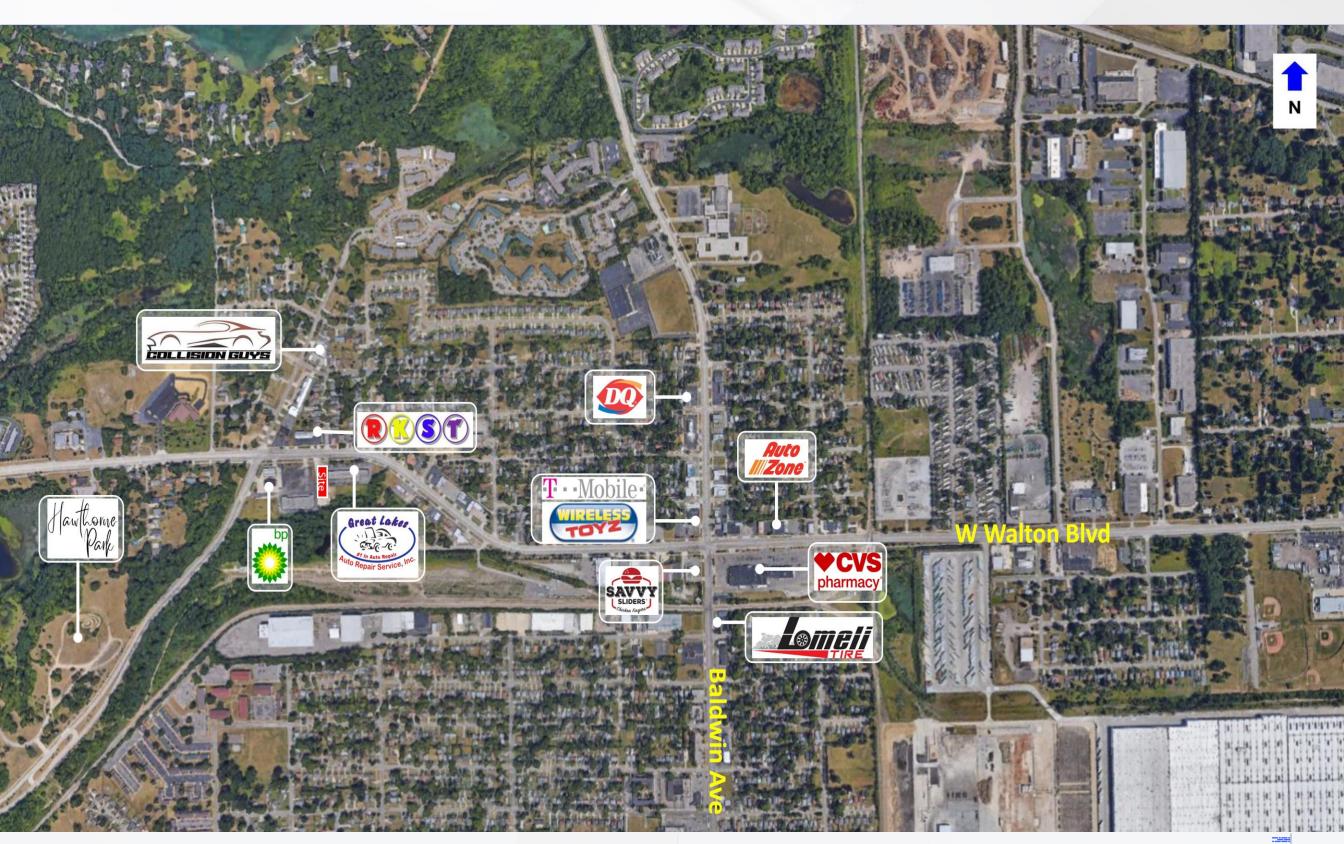

|
| Seller Financing Terms | Contact Broker    |
| Tunnel Depth           | 122 Feet          |
|                        | V                 |
| Vacuums on Site        | Yes               |

#### **AREA TENANTS**

















### **DEMOGRAPHICS (FIVE-MILE RADIUS)**



**POPULATION** 150,763 PEOPLE



**MEDIAN AGE** 38.9 YEARS OLD



**HOUSEHOLDS** 60,022



**CONSUMER SPENDING** \$1.7 BILLION ANNUALLY



**AVG HOUSEHOLD INCOME** \$75,413/ANNUALLY



**DAYTIME EMPLOYEES** 98,669 EMPLOYEES

### **PROPERTY HIGHLIGHTS**

- Former car wash located on the SEQ on Telegraph & Walton.
- Interior of car wash requires full upgrade.
- Site provides easy ingress and egress.
- Strong traffic counts with tremendous visibility.
- Pylon signage available.

### **PICTURE**











**AERIAL** 





### **DEMOGRAPHICS**



| POPULATION                     | 1 MILE | 3 MILE                            | 5 MILE                              | HOUSEHOLDS                              | 1 MILE                                  | 3 MILE                                   | 5 N                                       |                                          |                                       |                                         |                                         |                                           |                                          |                                    |                               |                                     |                                     |                                     |                                   |