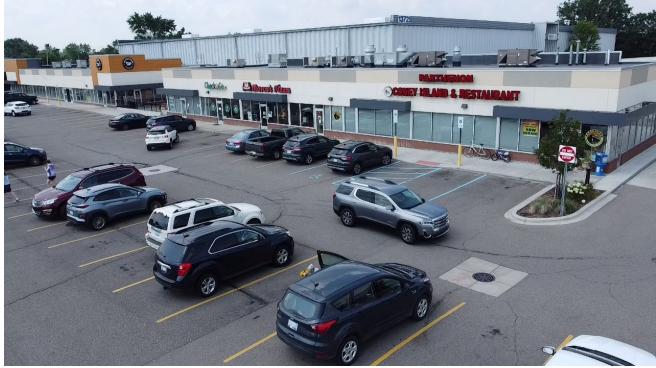

|
| NNN Charge's     | \$6.00 PSF              |
| Parking          | Surface                 |



**POPULATION** 81,572 PEOPLE



**HOUSEHOLDS** 77,760



**AVG HOUSEHOLD INCOME** \$77,866/ANNUALLY



**MEDIAN AGE** 41.2 YEARS OLD



**CONSUMER SPENDING** \$2.5 BILLON ANNUALLY



**DAYTIME POPULATION** 65,444 PEOPLE

### **JOIN**









### **AREA TENANTS**









### **PROPERTY HIGHLIGHTS**

Join Starbucks at Rivertown Center, a new retail

- redevelopment positioned on the SWC of Fort Street and Pennsylvania Road.
- The site is surrounded by many big-box retailers operating in the immediate vicinity including Kroger, Lowe's, and Meijer.
- Rivertown Center is located within minutes of the I-75
- freeway and provides tremendous visibility and accessibility.





**PICTURES** 















## **DEMOGRAPHICS**



| 1 MILE                     | 3 MILE                                              | 5 MILE                                                                                                                                                |                                                                                                                                                                                                                                | HOUSEHOLDS