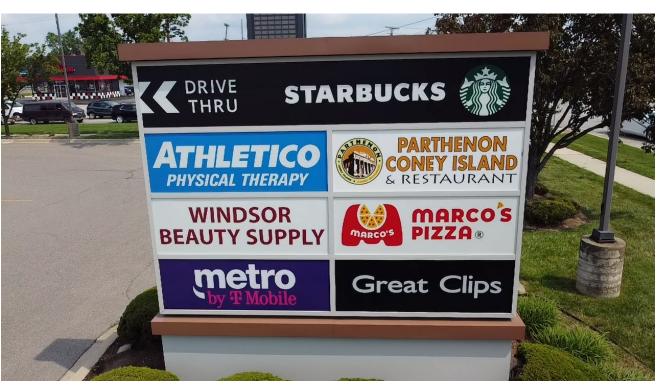

| NNN Charge's     | \$6.00 PSF              |
| Parking          | Surface                 |



**POPULATION** 81,572 PEOPLE



**HOUSEHOLDS** 77,760



**AVG HOUSEHOLD INCOME** \$77,866/ANNUALLY



**MEDIAN AGE** 41.2 YEARS OLD



**CONSUMER SPENDING** \$2.5 BILLON ANNUALLY



**DAYTIME POPULATION** 65,444 PEOPLE

### **JOIN**









### **AREA TENANTS**









### **PROPERTY HIGHLIGHTS**

Join Starbucks at Rivertown Center, a new retail

- redevelopment positioned on the SWC of Fort Street and Pennsylvania Road.
- The site is surrounded by many big-box retailers operating in the immediate vicinity including Kroger, Lowe's, and Meijer.
- Rivertown Center is located within minutes of the I-75
- freeway and provides tremendous visibility and accessibility.





**PICTURES** 















## **DEMOGRAPHICS**



| 1 MILE                     | 3 MILE                                              | 5 MILE                                                                                                                                                |                                                                                                                                                                                                                                | HOUSEHOLDS