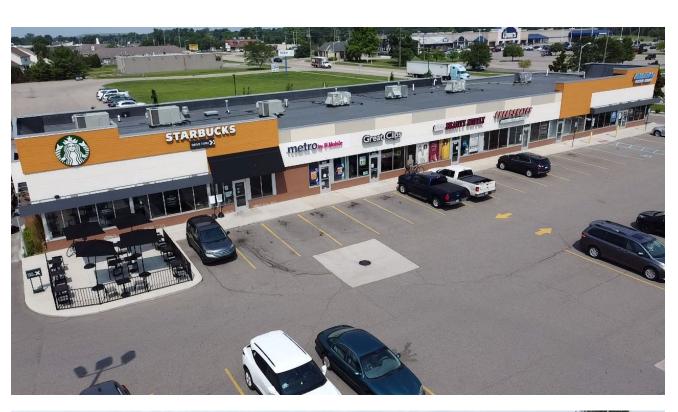

|
| NNN Charge's     | \$6.00 PSF              |
| Parking          | Surface                 |



**POPULATION** 81,572 PEOPLE



**HOUSEHOLDS** 77,760



**AVG HOUSEHOLD INCOME** \$77,866/ANNUALLY



**MEDIAN AGE** 41.2 YEARS OLD



**CONSUMER SPENDING** \$2.5 BILLON ANNUALLY



**DAYTIME POPULATION** 65,444 PEOPLE

### **JOIN**









### **AREA TENANTS**









### **PROPERTY HIGHLIGHTS**

Join Starbucks at Rivertown Center, a new retail

- redevelopment positioned on the SWC of Fort Street and Pennsylvania Road.
- The site is surrounded by many big-box retailers operating in the immediate vicinity including Kroger, Lowe's, and Meijer.
- Rivertown Center is located within minutes of the I-75
- freeway and provides tremendous visibility and accessibility.





**PICTURES** 















## **DEMOGRAPHICS**



| 1 MILE                     | 3 MILE                                              | 5 MILE                                                                                                                                                |                                                                                                                                                                                                                                | HOUSEHOLDS