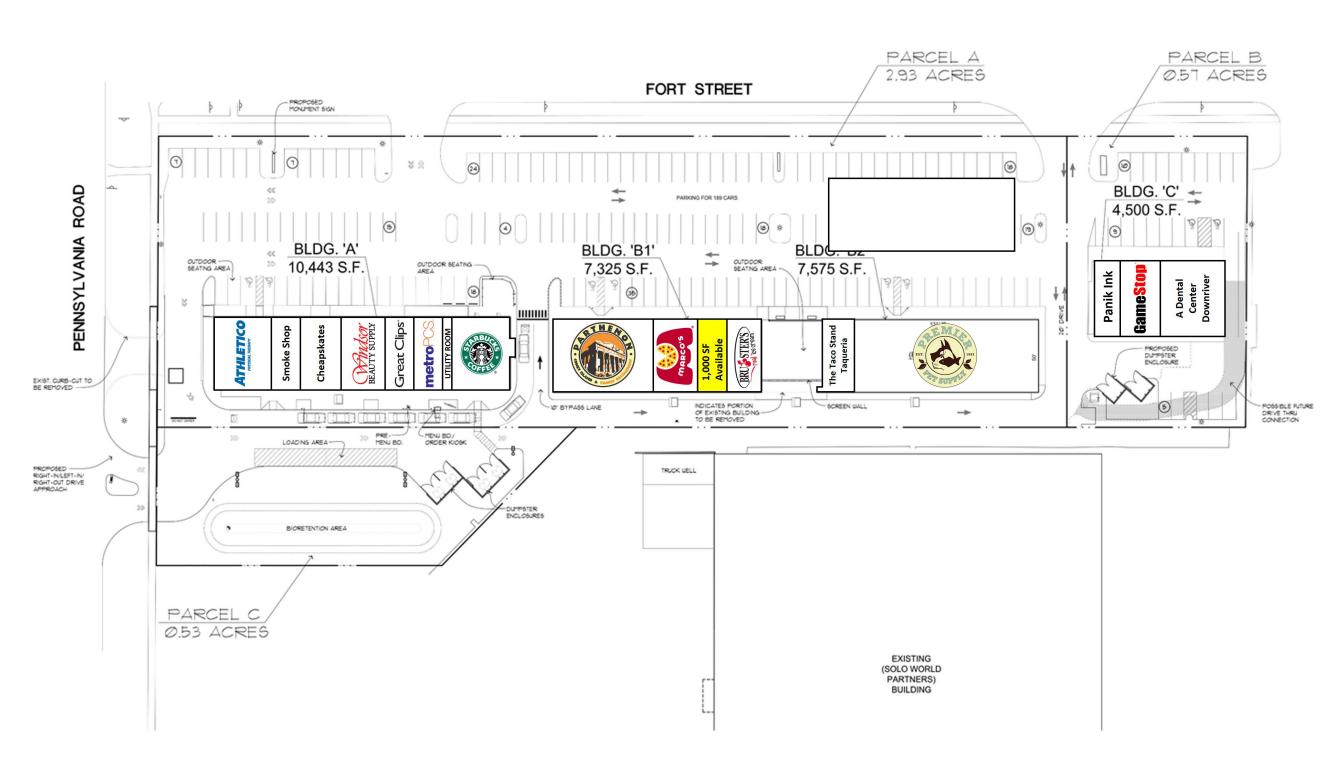

### PROPERTY INFORMATION

| Property Address | 17020-17124 Fort Street |
|------------------|-------------------------|
| City/Township    | Riverview               |
| Building Size    | 29,843 SF               |
| Space Available  | 1,000 SF                |
| Asking Rate      | Contact Broker          |
| NNN Charge's     | \$6.00 PSF              |
| Parking          | Surface                 |

### **PROPERTY HIGHLIGHTS**

Join Starbucks at Rivertown Center, a new retail

- redevelopment positioned on the SWC of Fort Street and Pennsylvania Road.
- The site is surrounded by many big-box retailers operating in the immediate vicinity including Kroger, Lowe's, and Meijer.
- Rivertown Center is located within minutes of the I-75
- freeway and provides tremendous visibility and accessibility.