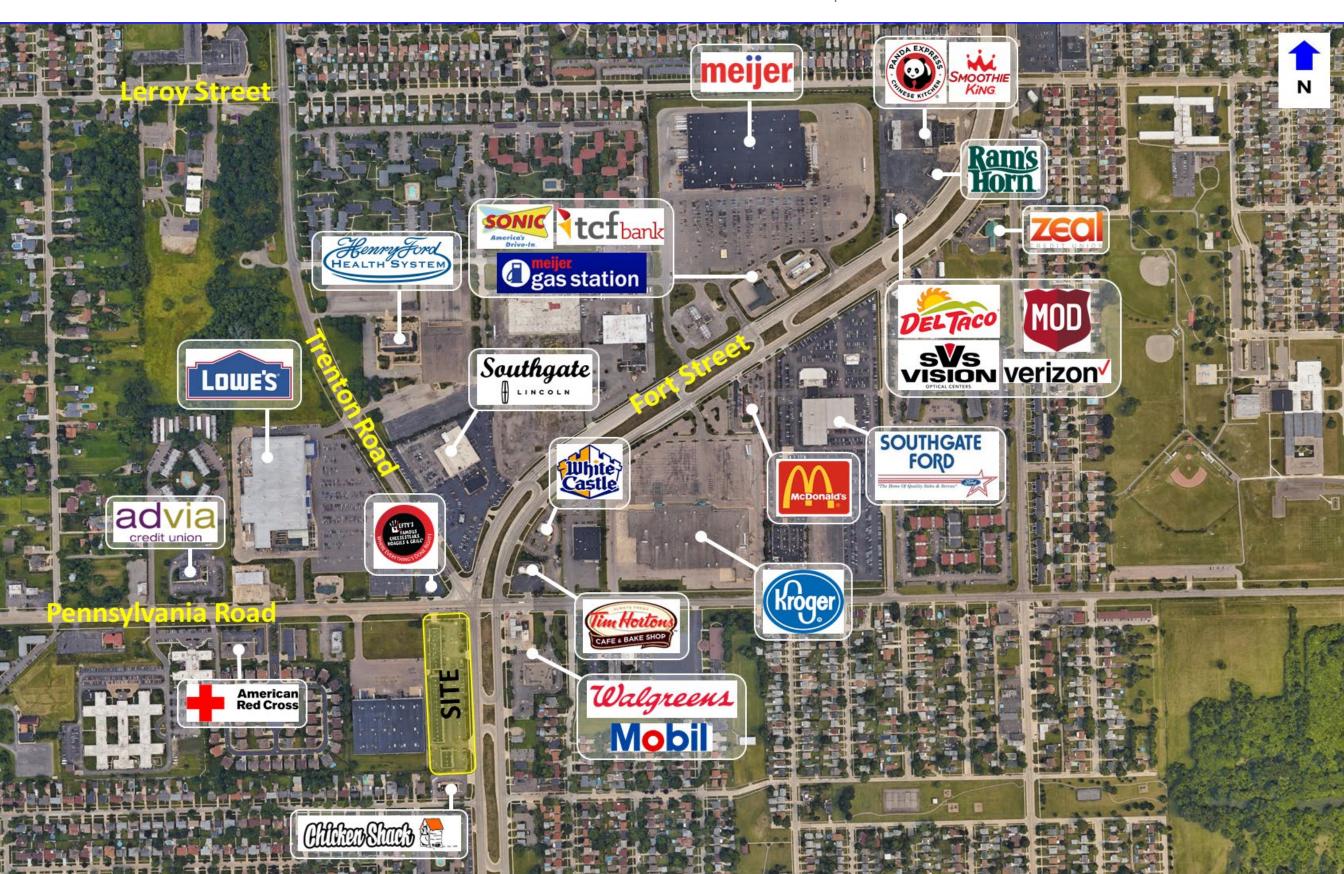

### **AREA TENANTS**

### **PROPERTY HIGHLIGHTS**

Join Starbucks at Rivertown Center, a new retail

- redevelopment positioned on the SWC of Fort Street and Pennsylvania Road.
- The site is surrounded by many big-box retailers operating in the immediate vicinity including Kroger, Lowe's, and Meijer.
- Rivertown Center is located within minutes of the I-75
- freeway and provides tremendous visibility and accessibility.