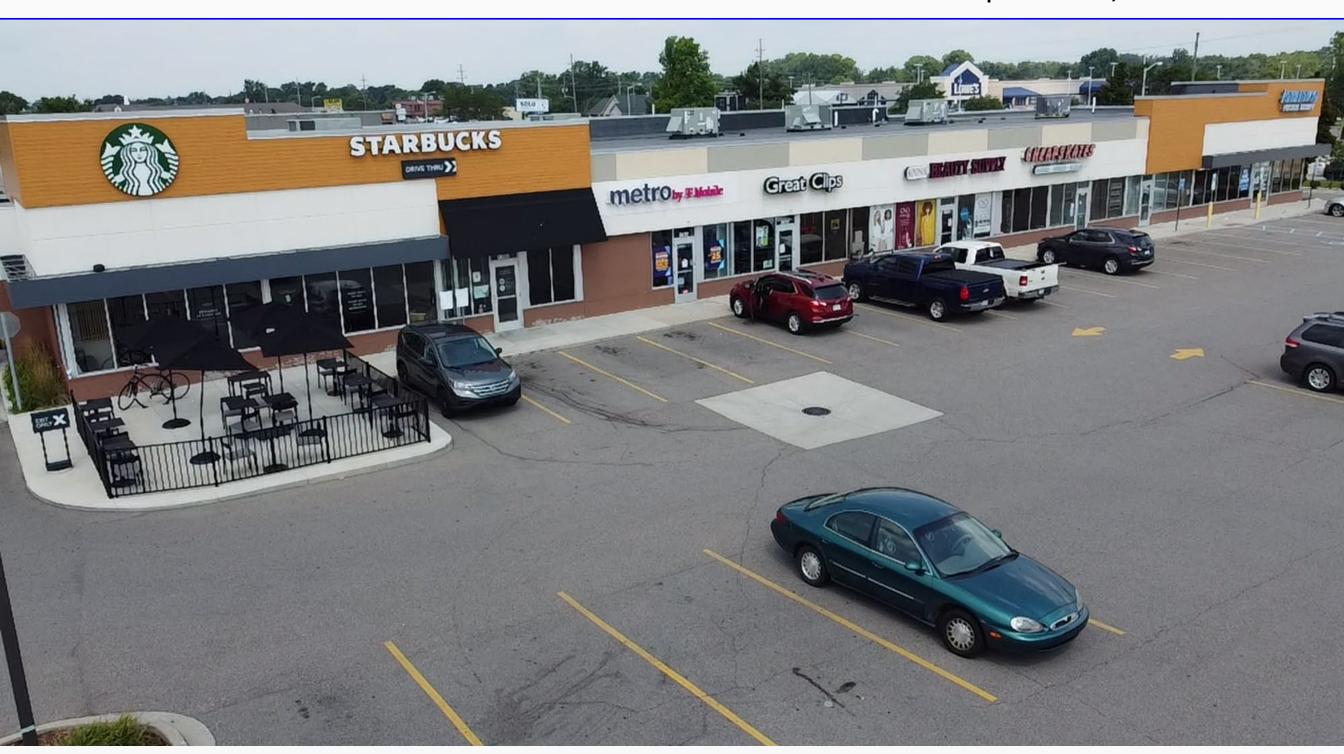

### **PROPERTY HIGHLIGHTS**

Join Starbucks at Rivertown Center, a new retail

- redevelopment positioned on the SWC of Fort Street and Pennsylvania Road.
- The site is surrounded by many big-box retailers operating in the immediate vicinity including Kroger, Lowe's, and Meijer.
- Rivertown Center is located within minutes of the I-75
- freeway and provides tremendous visibility and accessibility.