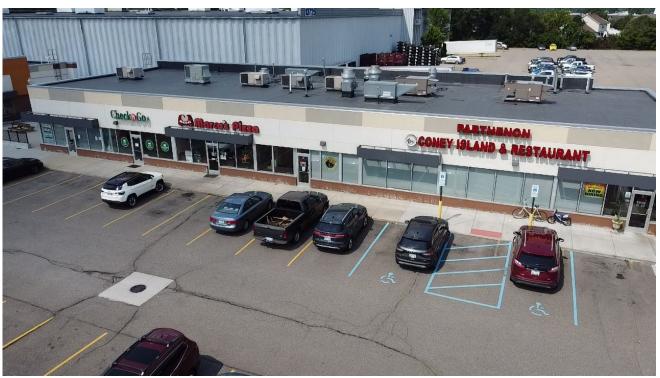

|
| NNN Charge's     | \$6.00 PSF              |
| Parking          | Surface                 |



**POPULATION** 81,572 PEOPLE



**HOUSEHOLDS** 77,760



**AVG HOUSEHOLD INCOME** \$77,866/ANNUALLY



**MEDIAN AGE** 41.2 YEARS OLD



**CONSUMER SPENDING** \$2.5 BILLON ANNUALLY



**DAYTIME POPULATION** 65,444 PEOPLE

### **JOIN**









### **AREA TENANTS**









### **PROPERTY HIGHLIGHTS**

Join Starbucks at Rivertown Center, a new retail

- redevelopment positioned on the SWC of Fort Street and Pennsylvania Road.
- The site is surrounded by many big-box retailers operating in the immediate vicinity including Kroger, Lowe's, and Meijer.
- Rivertown Center is located within minutes of the I-75
- freeway and provides tremendous visibility and accessibility.





**PICTURES** 















## **DEMOGRAPHICS**



| 1 MILE                     | 3 MILE                                              | 5 MILE                                                                                                                                                |                                                                                                                                                                                                                                | HOUSEHOLDS