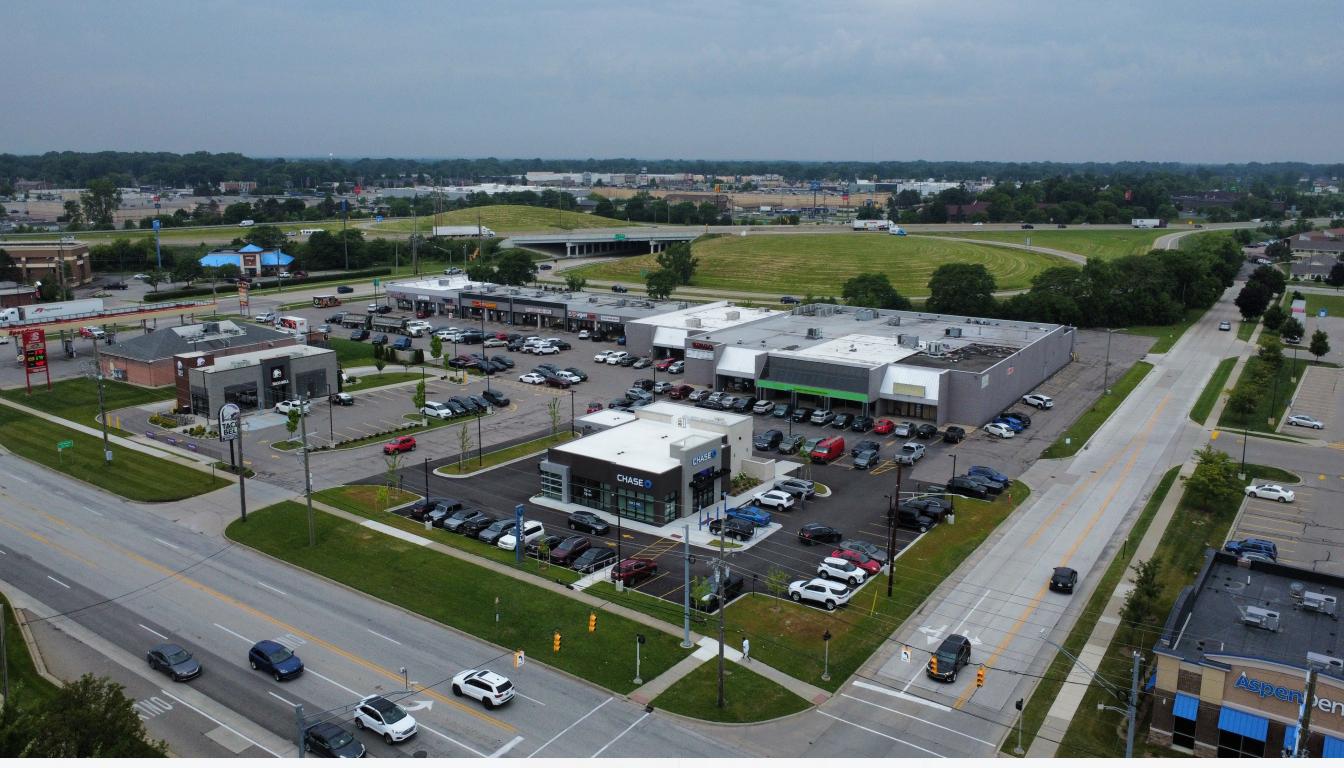

### **PROPERTY INFORMATION**

**Property Address** 20733-20791 E 13 Mile Road City/Township Roseville **Building Size** 58,000 SF 2,200 SF Minimum Available Maximum Available 8,900 SF Asking Rental Rate \$12.00 PSF \$3.00 PSF Estimated NNN's Ample Parking

# PROPERTY HIGHLIGHTS Join Rosemack Bingo Hall, and Get Well Urgent Care and Chase Bank in the Rose Mack Plaza. Located directly off the Little Mack Ave Exit of Edsel Ford freeway which sees over 100,000 VDP. Several National retailers including Kroger, Home Depot, and Aspen Dental in the immediate area. Easily accessible from both Little Mack Ave and 13 Mile Rd. Second Generation Restaurant Suite Available for Lease.