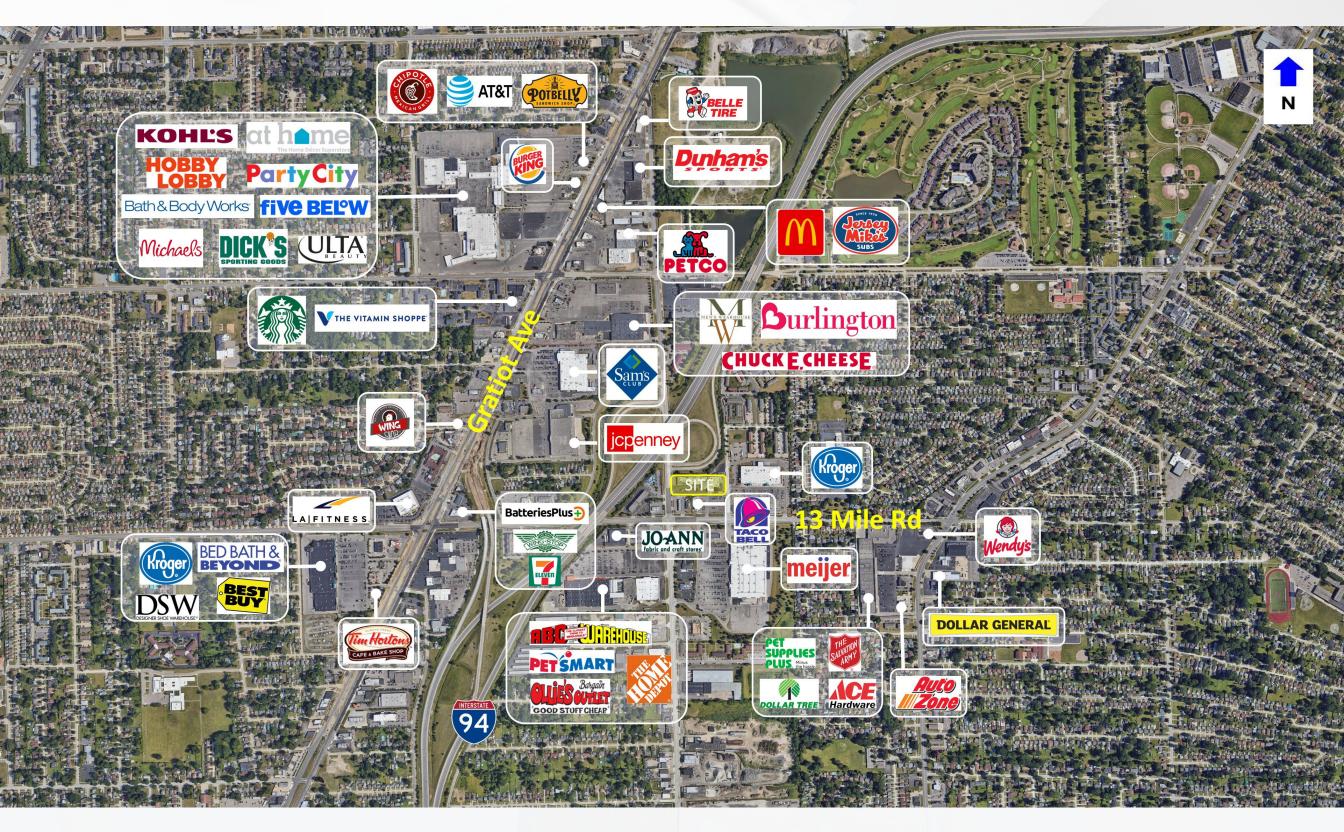

# PROPERTY HIGHLIGHTS Join Rosemack Bingo Hall, and Get Well Urgent Care and Chase Bank in the Rose Mack Plaza. Located directly off the Little Mack Ave Exit of Edsel Ford freeway which sees over 100,000 VDP. Several National retailers including Kroger, Home Depot, and Aspen Dental in the immediate area. Easily accessible from both Little Mack Ave and 13 Mile Rd. Second Generation Restaurant Suite Available for Lease.