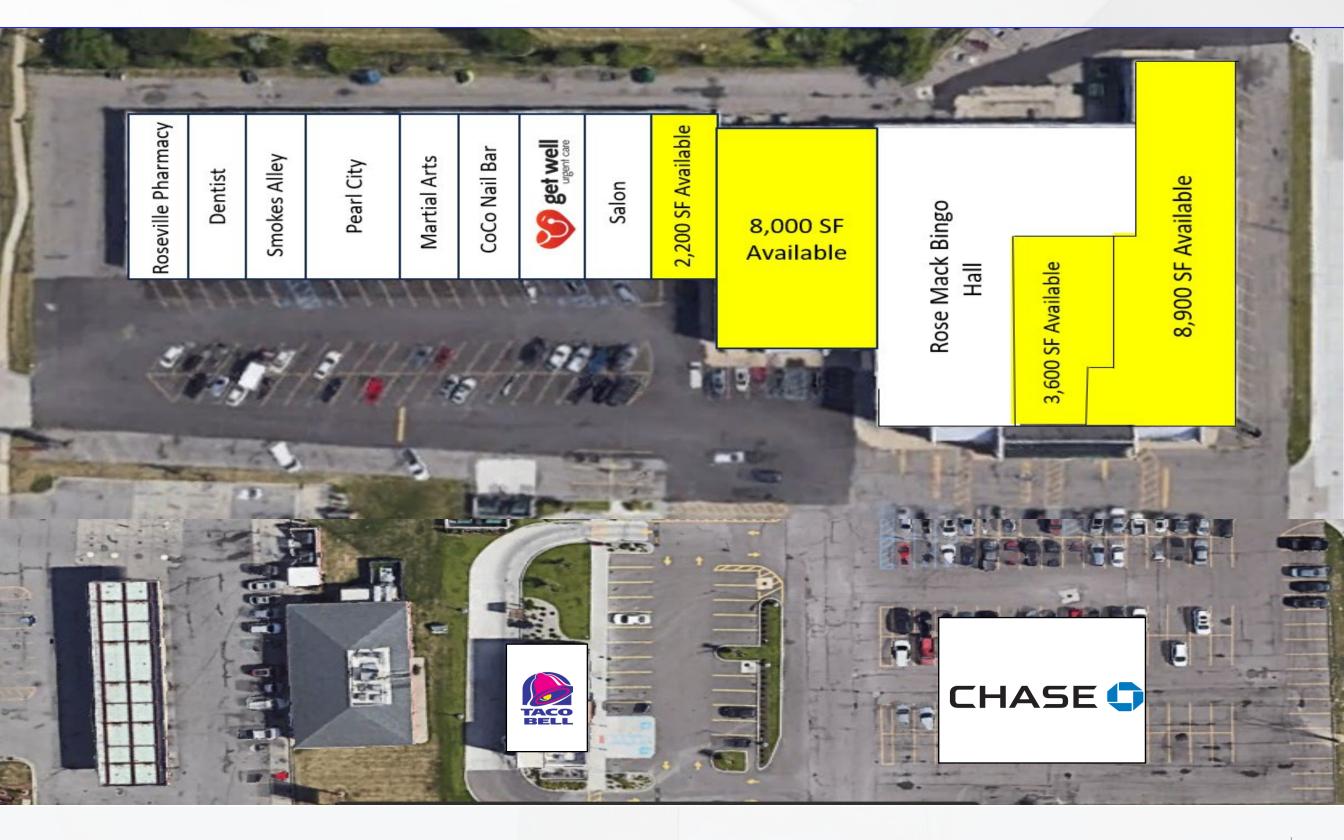

### **PROPERTY INFORMATION**

**Property Address** 20733-20791 E 13 Mile Road City/Township Roseville **Building Size** 58,000 SF 2,200 SF Minimum Available Maximum Available 8,900 SF Asking Rental Rate \$12.00 PSF \$3.00 PSF Estimated NNN's Ample Parking

# PROPERTY HIGHLIGHTS Join Rosemack Bingo Hall, and Get Well Urgent Care and Chase Bank in the Rose Mack Plaza. Located directly off the Little Mack Ave Exit of Edsel Ford freeway which sees over 100,000 VDP. Several National retailers including Kroger, Home Depot, and Aspen Dental in the immediate area. Easily accessible from both Little Mack Ave and 13 Mile Rd. Second Generation Restaurant Suite Available for Lease.

ROSE MACK PLAZA SITE PLAN

ROSE MACK PLAZA

| POPULATION                     | 2 MILE | 5 MILE  | 10 MILE |  |
|--------------------------------|--------|---------|---------|--|
| 2010 Population                | 54,527 | 257,329 | 839,403 |  |
| 2022 Population                | 54,758 | 259,066 | 845,700 |  |
| 2027 Population Projection     | 54,659 | 258,710 | 847,527 |  |
| Annual Growth 2010-2022        | 0.00%  | 0.10%   | 0.10%   |  |
| Annual Growth 2022-2027        | 0.00%  | 0.00%   | 0.00%   |  |
| Median Age                     | 42     | 42.3    | 40.5    |  |
| Bachelor's Degree or Higher    | 16%    | 18%     | 21%     |  |
| POPULATION BY RACE             | 2 MILE | 5 MILE  | 10 MILE |  |
| White                          | 43,705 | 200,198 | 559,858 |  |
| Black                          | 7,946  | 43,739  | 222,593 |  |
| American Indian/Alaskan Native | 250    | 976     | 2,813   |  |
| Asian                          | 1,088  | 6,838   | 37,265  |  |
| Hawaiian & Pacific Islander    | 11     | 77      | 251     |  |
| Two or More Races              | 1,758  | 7,238   | 22,921  |  |
| Hispanic Origin                | 1,395  | 6,735   | 21,531  |  |