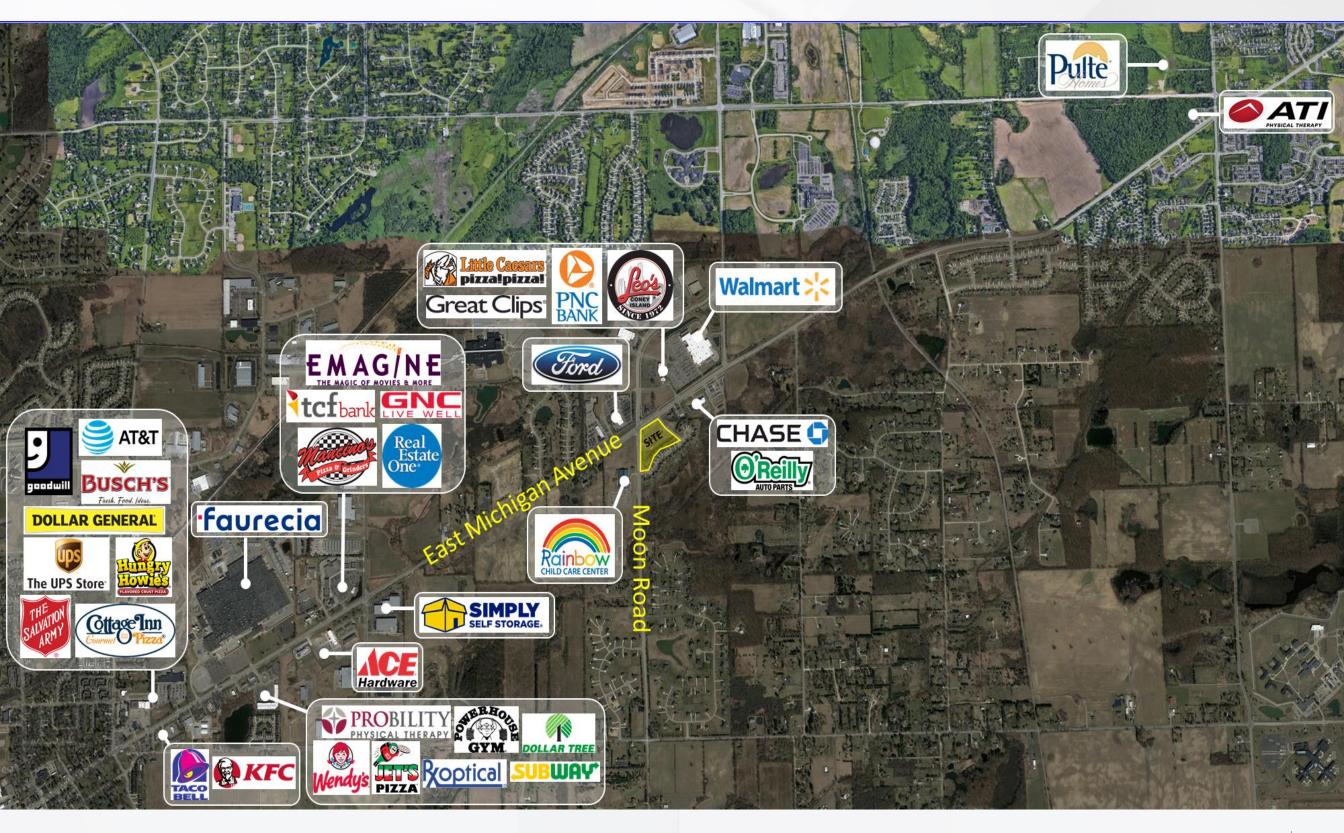

Phone: 248.538.2000 | www.cmprealestategroup.com

| PROPERTY INFORMATION                      |                                               | JOIN                                                                                                                                                                                                                                                                                                                                                                                                                                                                                                                                                                                                                                                                                                                                                                                                                                                                                                                                                                                                                                                                                                                                                                                                                                                                                                                                                                                                                                                                                                                                                                                                                                                                                                                                                                                                                                                                                                                                                                                                                                                                                                                                                                                                                                                                                                                                                                                                                               |  |  |  |  |
|-------------------------------------------|-----------------------------------------------|------------------------------------------------------------------------------------------------------------------------------------------------------------------------------------------------------------------------------------------------------------------------------------------------------------------------------------------------------------------------------------------------------------------------------------------------------------------------------------------------------------------------------------------------------------------------------------------------------------------------------------------------------------------------------------------------------------------------------------------------------------------------------------------------------------------------------------------------------------------------------------------------------------------------------------------------------------------------------------------------------------------------------------------------------------------------------------------------------------------------------------------------------------------------------------------------------------------------------------------------------------------------------------------------------------------------------------------------------------------------------------------------------------------------------------------------------------------------------------------------------------------------------------------------------------------------------------------------------------------------------------------------------------------------------------------------------------------------------------------------------------------------------------------------------------------------------------------------------------------------------------------------------------------------------------------------------------------------------------------------------------------------------------------------------------------------------------------------------------------------------------------------------------------------------------------------------------------------------------------------------------------------------------------------------------------------------------------------------------------------------------------------------------------------------------|--|--|--|--|
| Property Address                          | 7025 East Michigan Avenue                     | N ZARAD                                                                                                                                                                                                                                                                                                                                                                                                                                                                                                                                                                                                                                                                                                                                                                                                                                                                                                                                                                                                                                                                                                                                                                                                                                                                                                                                                                                                                                                                                                                                                                                                                                                                                                                                                                                                                                                                                                                                                                                                                                                                                                                                                                                                                                                                                                                                                                                                                            |  |  |  |  |
| City/Township                             | Saline                                        | Huron Valley<br>Denty Valley<br>De |  |  |  |  |
| Shopping Center Size                      | 40,698 SF                                     | MEXICAN RESTAURANT                                                                                                                                                                                                                                                                                                                                                                                                                                                                                                                                                                                                                                                                                                                                                                                                                                                                                                                                                                                                                                                                                                                                                                                                                                                                                                                                                                                                                                                                                                                                                                                                                                                                                                                                                                                                                                                                                                                                                                                                                                                                                                                                                                                                                                                                                                                                                                                                                 |  |  |  |  |
| Space Available (Existing)                | 3,200 SF                                      | AREA TENANTS & EMPLOYERS                                                                                                                                                                                                                                                                                                                                                                                                                                                                                                                                                                                                                                                                                                                                                                                                                                                                                                                                                                                                                                                                                                                                                                                                                                                                                                                                                                                                                                                                                                                                                                                                                                                                                                                                                                                                                                                                                                                                                                                                                                                                                                                                                                                                                                                                                                                                                                                                           |  |  |  |  |
| Minimum Available (Outlot)                | 1,580 SF                                      | Walmart 🔀 'Faurecia 🌾 CHASE 🖨                                                                                                                                                                                                                                                                                                                                                                                                                                                                                                                                                                                                                                                                                                                                                                                                                                                                                                                                                                                                                                                                                                                                                                                                                                                                                                                                                                                                                                                                                                                                                                                                                                                                                                                                                                                                                                                                                                                                                                                                                                                                                                                                                                                                                                                                                                                                                                                                      |  |  |  |  |
| Maximum Available (Outlot)                | 4,018 SF                                      |                                                                                                                                                                                                                                                                                                                                                                                                                                                                                                                                                                                                                                                                                                                                                                                                                                                                                                                                                                                                                                                                                                                                                                                                                                                                                                                                                                                                                                                                                                                                                                                                                                                                                                                                                                                                                                                                                                                                                                                                                                                                                                                                                                                                                                                                                                                                                                                                                                    |  |  |  |  |
| Asking Rental Rate (Existing)             | \$21.00 PSF                                   |                                                                                                                                                                                                                                                                                                                                                                                                                                                                                                                                                                                                                                                                                                                                                                                                                                                                                                                                                                                                                                                                                                                                                                                                                                                                                                                                                                                                                                                                                                                                                                                                                                                                                                                                                                                                                                                                                                                                                                                                                                                                                                                                                                                                                                                                                                                                                                                                                                    |  |  |  |  |
| Asking Rate (Outlot)                      | \$35.00 PSF                                   | PROPERTY HIGHLIGHTS                                                                                                                                                                                                                                                                                                                                                                                                                                                                                                                                                                                                                                                                                                                                                                                                                                                                                                                                                                                                                                                                                                                                                                                                                                                                                                                                                                                                                                                                                                                                                                                                                                                                                                                                                                                                                                                                                                                                                                                                                                                                                                                                                                                                                                                                                                                                                                                                                |  |  |  |  |
|                                           |                                               | Country Creek Village is a retail shopping center located on the southe corner of Michigan Avenue and State/Moon roads in Saline, MI.                                                                                                                                                                                                                                                                                                                                                                                                                                                                                                                                                                                                                                                                                                                                                                                                                                                                                                                                                                                                                                                                                                                                                                                                                                                                                                                                                                                                                                                                                                                                                                                                                                                                                                                                                                                                                                                                                                                                                                                                                                                                                                                                                                                                                                                                                              |  |  |  |  |
| Estimated NNN's                           | \$6.50 PSF                                    | 3,200 sf hair salon is available for lease. Great opportunity for a salon user                                                                                                                                                                                                                                                                                                                                                                                                                                                                                                                                                                                                                                                                                                                                                                                                                                                                                                                                                                                                                                                                                                                                                                                                                                                                                                                                                                                                                                                                                                                                                                                                                                                                                                                                                                                                                                                                                                                                                                                                                                                                                                                                                                                                                                                                                                                                                     |  |  |  |  |
| DEMOGRAPHICS (FIVE-MIL                    | E RADIUS)                                     | to take advantage of.                                                                                                                                                                                                                                                                                                                                                                                                                                                                                                                                                                                                                                                                                                                                                                                                                                                                                                                                                                                                                                                                                                                                                                                                                                                                                                                                                                                                                                                                                                                                                                                                                                                                                                                                                                                                                                                                                                                                                                                                                                                                                                                                                                                                                                                                                                                                                                                                              |  |  |  |  |
| POPULATION                                | MEDIAN AGE                                    | Outlot available with drive thru opportunity. Delivery is estimated for 3r<br>quarter of 2024.                                                                                                                                                                                                                                                                                                                                                                                                                                                                                                                                                                                                                                                                                                                                                                                                                                                                                                                                                                                                                                                                                                                                                                                                                                                                                                                                                                                                                                                                                                                                                                                                                                                                                                                                                                                                                                                                                                                                                                                                                                                                                                                                                                                                                                                                                                                                     |  |  |  |  |
| 71,993 PEOPLE                             | 38.1 YEARS OLD                                | The immediate area is home to national retailers such as Walmart, CVS<br>Pharmacy, O'Reilly Auto, ACE, Dollar Tree, and more.                                                                                                                                                                                                                                                                                                                                                                                                                                                                                                                                                                                                                                                                                                                                                                                                                                                                                                                                                                                                                                                                                                                                                                                                                                                                                                                                                                                                                                                                                                                                                                                                                                                                                                                                                                                                                                                                                                                                                                                                                                                                                                                                                                                                                                                                                                      |  |  |  |  |
| HOUSEHOLDS<br>29,588                      | CONSUMER SPENDING<br>\$355.7 MILLION ANNUALLY | Demo's within a 5 mile radius include over 50,000 in population with an average household income greater than \$100,000.                                                                                                                                                                                                                                                                                                                                                                                                                                                                                                                                                                                                                                                                                                                                                                                                                                                                                                                                                                                                                                                                                                                                                                                                                                                                                                                                                                                                                                                                                                                                                                                                                                                                                                                                                                                                                                                                                                                                                                                                                                                                                                                                                                                                                                                                                                           |  |  |  |  |
| AVG HOUSEHOLD INCOM<br>\$117,159/ANNUALLY | DAYTIME EMPLOYEES                             | <ul> <li>Saline is a fast growing area that can be evidenced by hundreds of homes</li> <li>already built or under construction within the 5 mile radius along State and<br/>Textile roads.</li> </ul>                                                                                                                                                                                                                                                                                                                                                                                                                                                                                                                                                                                                                                                                                                                                                                                                                                                                                                                                                                                                                                                                                                                                                                                                                                                                                                                                                                                                                                                                                                                                                                                                                                                                                                                                                                                                                                                                                                                                                                                                                                                                                                                                                                                                                              |  |  |  |  |
|                                           |                                               |                                                                                                                                                                                                                                                                                                                                                                                                                                                                                                                                                                                                                                                                                                                                                                                                                                                                                                                                                                                                                                                                                                                                                                                                                                                                                                                                                                                                                                                                                                                                                                                                                                                                                                                                                                                                                                                                                                                                                                                                                                                                                                                                                                                                                                                                                                                                                                                                                                    |  |  |  |  |

COUNTRY CREEK VILLAGE SITE PLAN

CMP REAL ESTATE GROUP COMMERCIAL REAL ESTATE SOLUTIONS

COUNTRY CREEK VILLAGE