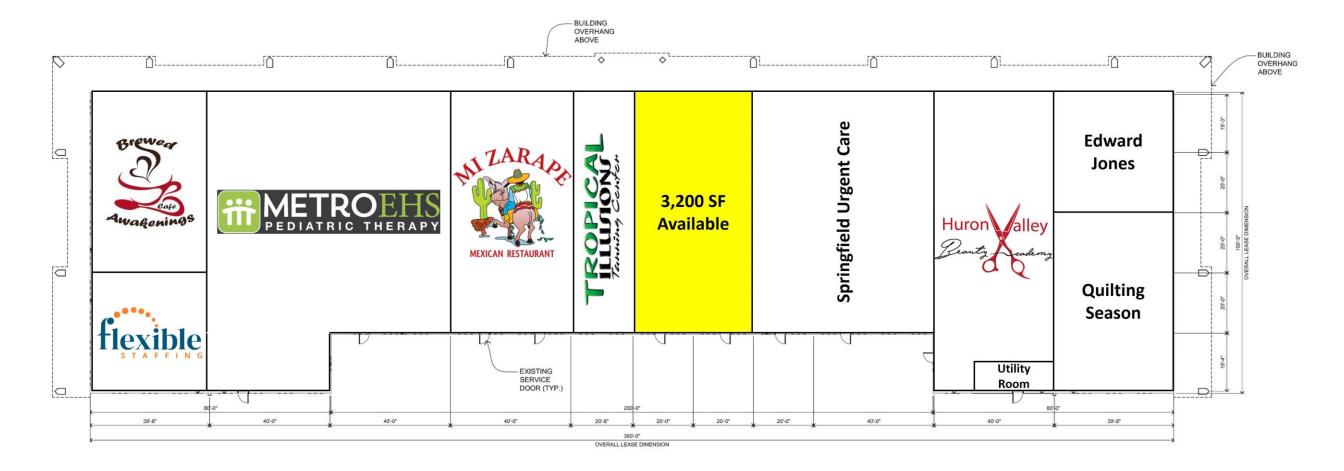

Phone: 248.538.2000 | www.cmprealestategroup.com

| PROPERTY INFORMATION                      |                                               | JOIN                                                                                                                                                                                                                                                                                                                                                                                                                                                                                                                                                                                                                                                                                                                                                                                                                                                                                                                                                                                                                                                                                                                                                                                                                                                                                                                                                                                                                                                                                                                                                                                                                                                                                                                                                                                                                                                                                                                                                                                                                                                                                                                                                                                                                                                                                                                                                                                                                               |  |  |  |  |
|-------------------------------------------|-----------------------------------------------|------------------------------------------------------------------------------------------------------------------------------------------------------------------------------------------------------------------------------------------------------------------------------------------------------------------------------------------------------------------------------------------------------------------------------------------------------------------------------------------------------------------------------------------------------------------------------------------------------------------------------------------------------------------------------------------------------------------------------------------------------------------------------------------------------------------------------------------------------------------------------------------------------------------------------------------------------------------------------------------------------------------------------------------------------------------------------------------------------------------------------------------------------------------------------------------------------------------------------------------------------------------------------------------------------------------------------------------------------------------------------------------------------------------------------------------------------------------------------------------------------------------------------------------------------------------------------------------------------------------------------------------------------------------------------------------------------------------------------------------------------------------------------------------------------------------------------------------------------------------------------------------------------------------------------------------------------------------------------------------------------------------------------------------------------------------------------------------------------------------------------------------------------------------------------------------------------------------------------------------------------------------------------------------------------------------------------------------------------------------------------------------------------------------------------------|--|--|--|--|
| Property Address                          | 7025 East Michigan Avenue                     | N ZARAD                                                                                                                                                                                                                                                                                                                                                                                                                                                                                                                                                                                                                                                                                                                                                                                                                                                                                                                                                                                                                                                                                                                                                                                                                                                                                                                                                                                                                                                                                                                                                                                                                                                                                                                                                                                                                                                                                                                                                                                                                                                                                                                                                                                                                                                                                                                                                                                                                            |  |  |  |  |
| City/Township                             | Saline                                        | Huron Valley<br>Denty Valley<br>De |  |  |  |  |
| Shopping Center Size                      | 40,698 SF                                     | MEXICAN RESTAURANT                                                                                                                                                                                                                                                                                                                                                                                                                                                                                                                                                                                                                                                                                                                                                                                                                                                                                                                                                                                                                                                                                                                                                                                                                                                                                                                                                                                                                                                                                                                                                                                                                                                                                                                                                                                                                                                                                                                                                                                                                                                                                                                                                                                                                                                                                                                                                                                                                 |  |  |  |  |
| Space Available (Existing)                | 3,200 SF                                      | AREA TENANTS & EMPLOYERS                                                                                                                                                                                                                                                                                                                                                                                                                                                                                                                                                                                                                                                                                                                                                                                                                                                                                                                                                                                                                                                                                                                                                                                                                                                                                                                                                                                                                                                                                                                                                                                                                                                                                                                                                                                                                                                                                                                                                                                                                                                                                                                                                                                                                                                                                                                                                                                                           |  |  |  |  |
| Minimum Available (Outlot)                | 1,580 SF                                      | Walmart 🔀 'Faurecia 🌾 CHASE 🖨                                                                                                                                                                                                                                                                                                                                                                                                                                                                                                                                                                                                                                                                                                                                                                                                                                                                                                                                                                                                                                                                                                                                                                                                                                                                                                                                                                                                                                                                                                                                                                                                                                                                                                                                                                                                                                                                                                                                                                                                                                                                                                                                                                                                                                                                                                                                                                                                      |  |  |  |  |
| Maximum Available (Outlot)                | 4,018 SF                                      |                                                                                                                                                                                                                                                                                                                                                                                                                                                                                                                                                                                                                                                                                                                                                                                                                                                                                                                                                                                                                                                                                                                                                                                                                                                                                                                                                                                                                                                                                                                                                                                                                                                                                                                                                                                                                                                                                                                                                                                                                                                                                                                                                                                                                                                                                                                                                                                                                                    |  |  |  |  |
| Asking Rental Rate (Existing)             | \$21.00 PSF                                   |                                                                                                                                                                                                                                                                                                                                                                                                                                                                                                                                                                                                                                                                                                                                                                                                                                                                                                                                                                                                                                                                                                                                                                                                                                                                                                                                                                                                                                                                                                                                                                                                                                                                                                                                                                                                                                                                                                                                                                                                                                                                                                                                                                                                                                                                                                                                                                                                                                    |  |  |  |  |
| Asking Rate (Outlot)                      | \$35.00 PSF                                   | PROPERTY HIGHLIGHTS                                                                                                                                                                                                                                                                                                                                                                                                                                                                                                                                                                                                                                                                                                                                                                                                                                                                                                                                                                                                                                                                                                                                                                                                                                                                                                                                                                                                                                                                                                                                                                                                                                                                                                                                                                                                                                                                                                                                                                                                                                                                                                                                                                                                                                                                                                                                                                                                                |  |  |  |  |
|                                           |                                               | Country Creek Village is a retail shopping center located on the southe corner of Michigan Avenue and State/Moon roads in Saline, MI.                                                                                                                                                                                                                                                                                                                                                                                                                                                                                                                                                                                                                                                                                                                                                                                                                                                                                                                                                                                                                                                                                                                                                                                                                                                                                                                                                                                                                                                                                                                                                                                                                                                                                                                                                                                                                                                                                                                                                                                                                                                                                                                                                                                                                                                                                              |  |  |  |  |
| Estimated NNN's                           | \$6.50 PSF                                    | 3,200 sf hair salon is available for lease. Great opportunity for a salon user                                                                                                                                                                                                                                                                                                                                                                                                                                                                                                                                                                                                                                                                                                                                                                                                                                                                                                                                                                                                                                                                                                                                                                                                                                                                                                                                                                                                                                                                                                                                                                                                                                                                                                                                                                                                                                                                                                                                                                                                                                                                                                                                                                                                                                                                                                                                                     |  |  |  |  |
| DEMOGRAPHICS (FIVE-MIL                    | E RADIUS)                                     | to take advantage of.                                                                                                                                                                                                                                                                                                                                                                                                                                                                                                                                                                                                                                                                                                                                                                                                                                                                                                                                                                                                                                                                                                                                                                                                                                                                                                                                                                                                                                                                                                                                                                                                                                                                                                                                                                                                                                                                                                                                                                                                                                                                                                                                                                                                                                                                                                                                                                                                              |  |  |  |  |
| POPULATION                                | MEDIAN AGE                                    | Outlot available with drive thru opportunity. Delivery is estimated for 3r<br>quarter of 2024.                                                                                                                                                                                                                                                                                                                                                                                                                                                                                                                                                                                                                                                                                                                                                                                                                                                                                                                                                                                                                                                                                                                                                                                                                                                                                                                                                                                                                                                                                                                                                                                                                                                                                                                                                                                                                                                                                                                                                                                                                                                                                                                                                                                                                                                                                                                                     |  |  |  |  |
| 71,993 PEOPLE                             | 38.1 YEARS OLD                                | The immediate area is home to national retailers such as Walmart, CVS<br>Pharmacy, O'Reilly Auto, ACE, Dollar Tree, and more.                                                                                                                                                                                                                                                                                                                                                                                                                                                                                                                                                                                                                                                                                                                                                                                                                                                                                                                                                                                                                                                                                                                                                                                                                                                                                                                                                                                                                                                                                                                                                                                                                                                                                                                                                                                                                                                                                                                                                                                                                                                                                                                                                                                                                                                                                                      |  |  |  |  |
| HOUSEHOLDS<br>29,588                      | CONSUMER SPENDING<br>\$355.7 MILLION ANNUALLY | Demo's within a 5 mile radius include over 50,000 in population with an average household income greater than \$100,000.                                                                                                                                                                                                                                                                                                                                                                                                                                                                                                                                                                                                                                                                                                                                                                                                                                                                                                                                                                                                                                                                                                                                                                                                                                                                                                                                                                                                                                                                                                                                                                                                                                                                                                                                                                                                                                                                                                                                                                                                                                                                                                                                                                                                                                                                                                           |  |  |  |  |
| AVG HOUSEHOLD INCOM<br>\$117,159/ANNUALLY | DAYTIME EMPLOYEES                             | <ul> <li>Saline is a fast growing area that can be evidenced by hundreds of homes</li> <li>already built or under construction within the 5 mile radius along State and<br/>Textile roads.</li> </ul>                                                                                                                                                                                                                                                                                                                                                                                                                                                                                                                                                                                                                                                                                                                                                                                                                                                                                                                                                                                                                                                                                                                                                                                                                                                                                                                                                                                                                                                                                                                                                                                                                                                                                                                                                                                                                                                                                                                                                                                                                                                                                                                                                                                                                              |  |  |  |  |
|                                           |                                               |                                                                                                                                                                                                                                                                                                                                                                                                                                                                                                                                                                                                                                                                                                                                                                                                                                                                                                                                                                                                                                                                                                                                                                                                                                                                                                                                                                                                                                                                                                                                                                                                                                                                                                                                                                                                                                                                                                                                                                                                                                                                                                                                                                                                                                                                                                                                                                                                                                    |  |  |  |  |