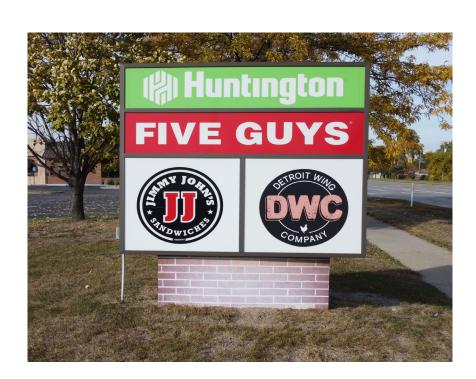

## **PROPERTY HIGHLIGHTS**

Join Huntington Bank, Jimmy John's and Five Guys Burgers and Fries at 9 ½ and Greenfield.

Ascension Providence Hospital, the redevelopment of Northland Mall,

- Oakland Community College, The Advance Building and Kroger all operate in the immediate trade area.
- Tremendous visibility and accessibility off Greenfield Road.
- Easily accessible to I-696 and Lodge Freeway (M-10).