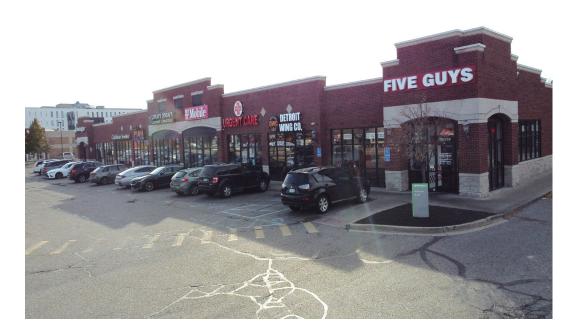

| Unit 5  | Unit 6             | Unit 7      | Unit 8                      |











**AERIAL** 





## **DEMOGRAPHICS**



| POPULATION                     | 1 MILE | 3 MILE  | 5 MILE  | HOUSEHOLDS                 | 1 MILE   | 3 MILE   |  |
|--------------------------------|--------|---------|---------|----------------------------|----------|----------|--|
| 2010 Population                | 18,464 | 136,554 | 374,396 | 2010 Households            | 7,696    | 55,463   |  |
| 2023 Population                | 19,097 | 129,761 | 350,626 | 2023 Households            | 7,981    | 52,495   |  |
| 2028 Population Projection     | 19,184 | 128,841 | 347,634 | 2028 Household Projection  | 8,022    | 52,077   |  |
| Annual Growth 2010-2023        | 0.30%  | -0.40%  | -0.50%  | Owner Occupied Households  | 3,793    | 34,582   |  |
| Annual Growth 2023-2028        | 0.10%  | -0.1