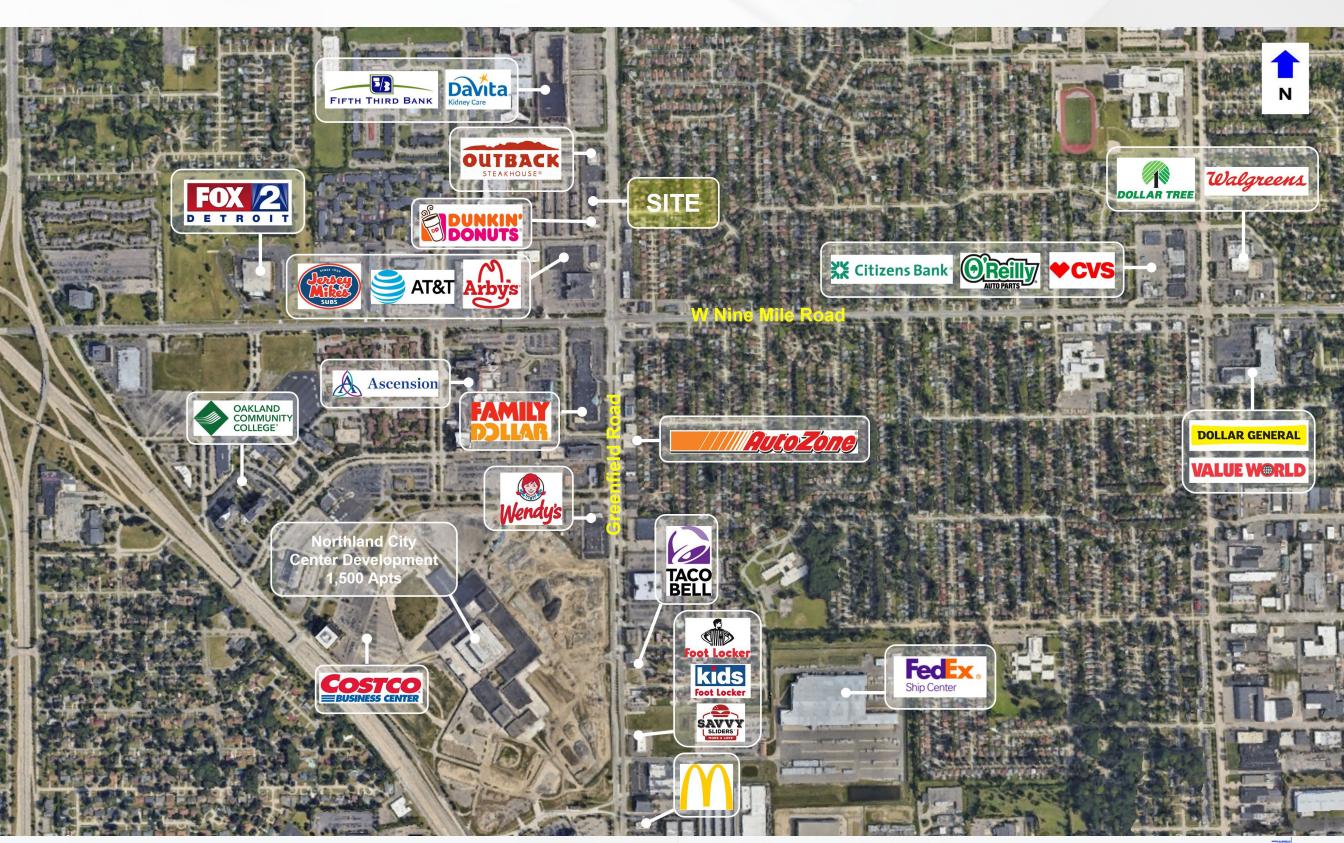

#### **AREA TENANTS & EMPLOYERS**

## **PROPERTY HIGHLIGHTS**

Join Huntington Bank, Jimmy John's and Five Guys Burgers and Fries at 9 ½ and Greenfield.

Ascension Providence Hospital, the redevelopment of Northland Mall,

- Oakland Community College, The Advance Building and Kroger all operate in the immediate trade area.
- Tremendous visibility and accessibility off Greenfield Road.
- Easily accessible to I-696 and Lodge Freeway (M-10).