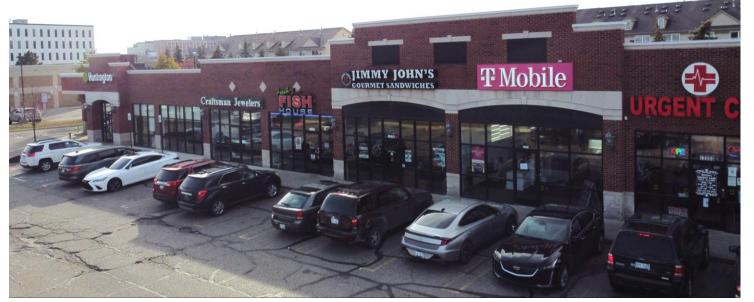

### **PROPERTY HIGHLIGHTS**

Join Huntington Bank, Jimmy John's and Five Guys Burgers and Fries at 9 ½ and Greenfield.

Ascension Providence Hospital, the redevelopment of Northland Mall,

- Oakland Community College, The Advance Building and Kroger all operate in the immediate trade area.
- Tremendous visibility and accessibility off Greenfield Road.
- Easily accessible to I-696 and Lodge Freeway (M-10).