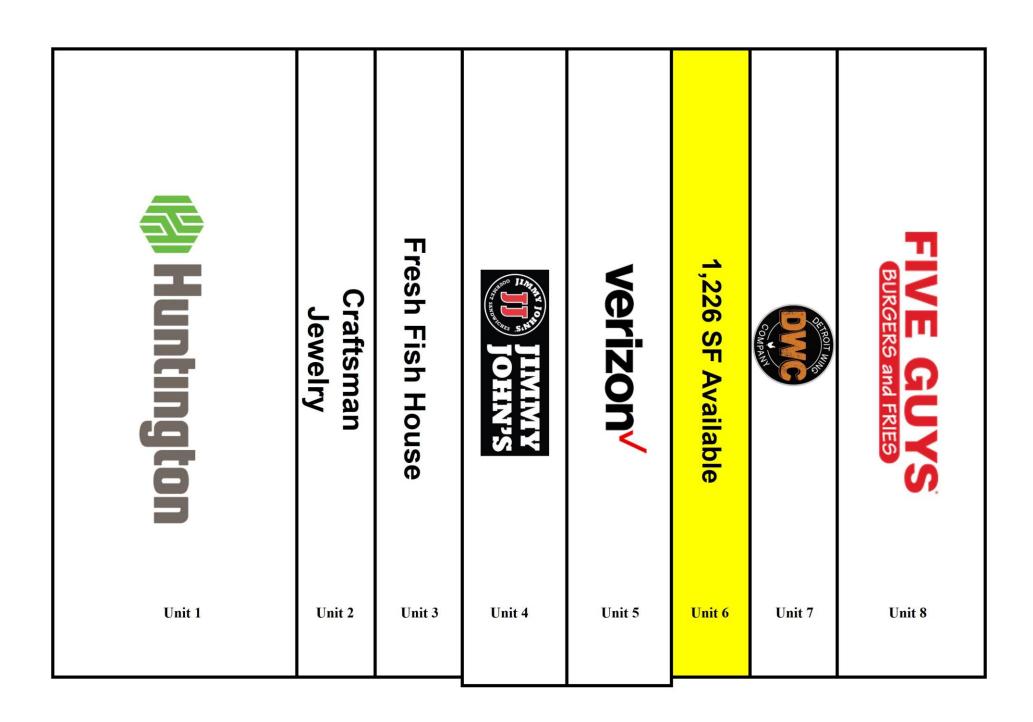

#### PROPERTY INFORMATION

| Property Address     | 23195 Greenfield Road |
|----------------------|-----------------------|
| City/Township        | Southfield            |
| Shopping Center Size | 13,100 SF             |
| Space Available      | 1,226 SF              |
| Asking Rental Rate   | \$30.00 PSF           |
| Estimated NNN's      | \$6.00 PSF            |

#### **JOIN**