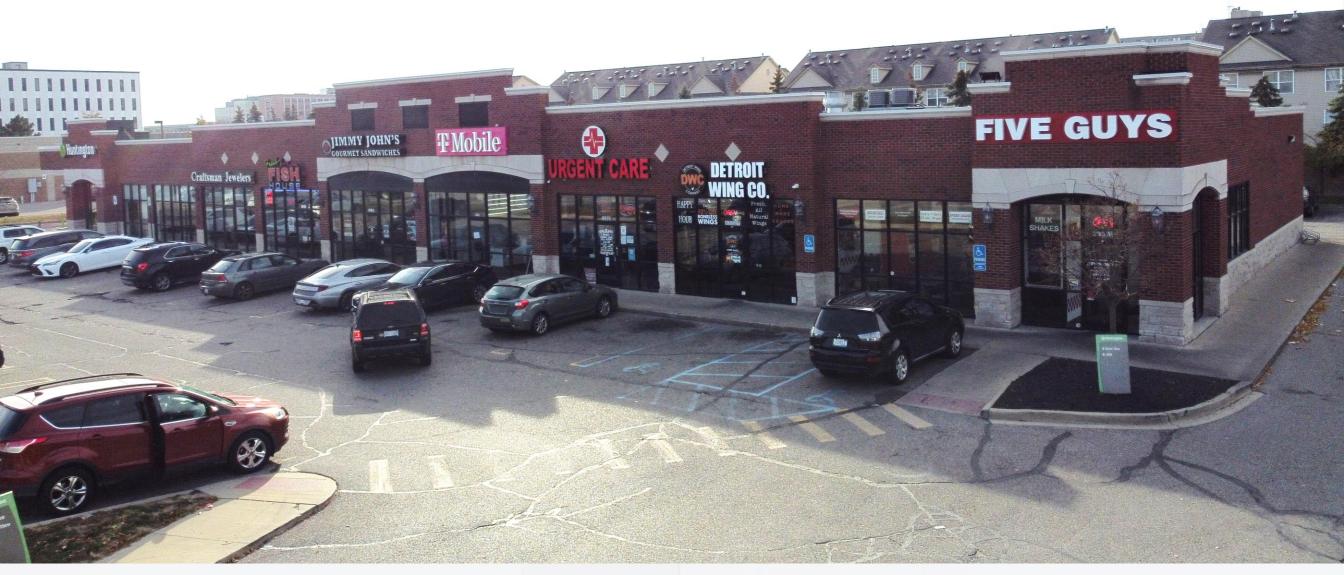

### **PROPERTY HIGHLIGHTS**

Join Huntington Bank, Jimmy John's and Five Guys Burgers and Fries at 9 ½ and Greenfield.

Ascension Providence Hospital, the redevelopment of Northland Mall,

- Oakland Community College, The Advance Building and Kroger all operate in the immediate trade area.
- Tremendous visibility and accessibility off Greenfield Road.
- Easily accessible to I-696 and Lodge Freeway (M-10).

3

**AERIAL** 