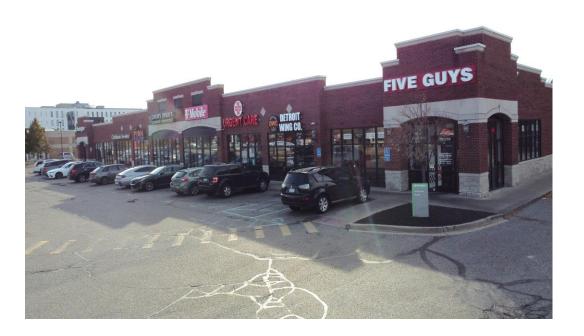

### **PROPERTY HIGHLIGHTS**

Join Huntington Bank, Jimmy John's and Five Guys Burgers and Fries at 9 ½ and Greenfield.

Ascension Providence Hospital, the redevelopment of Northland Mall,

- Oakland Community College, The Advance Building and Kroger all operate in the immediate trade area.
- Tremendous visibility and accessibility off Greenfield Road.
- Easily accessible to I-696 and Lodge Freeway (M-10).