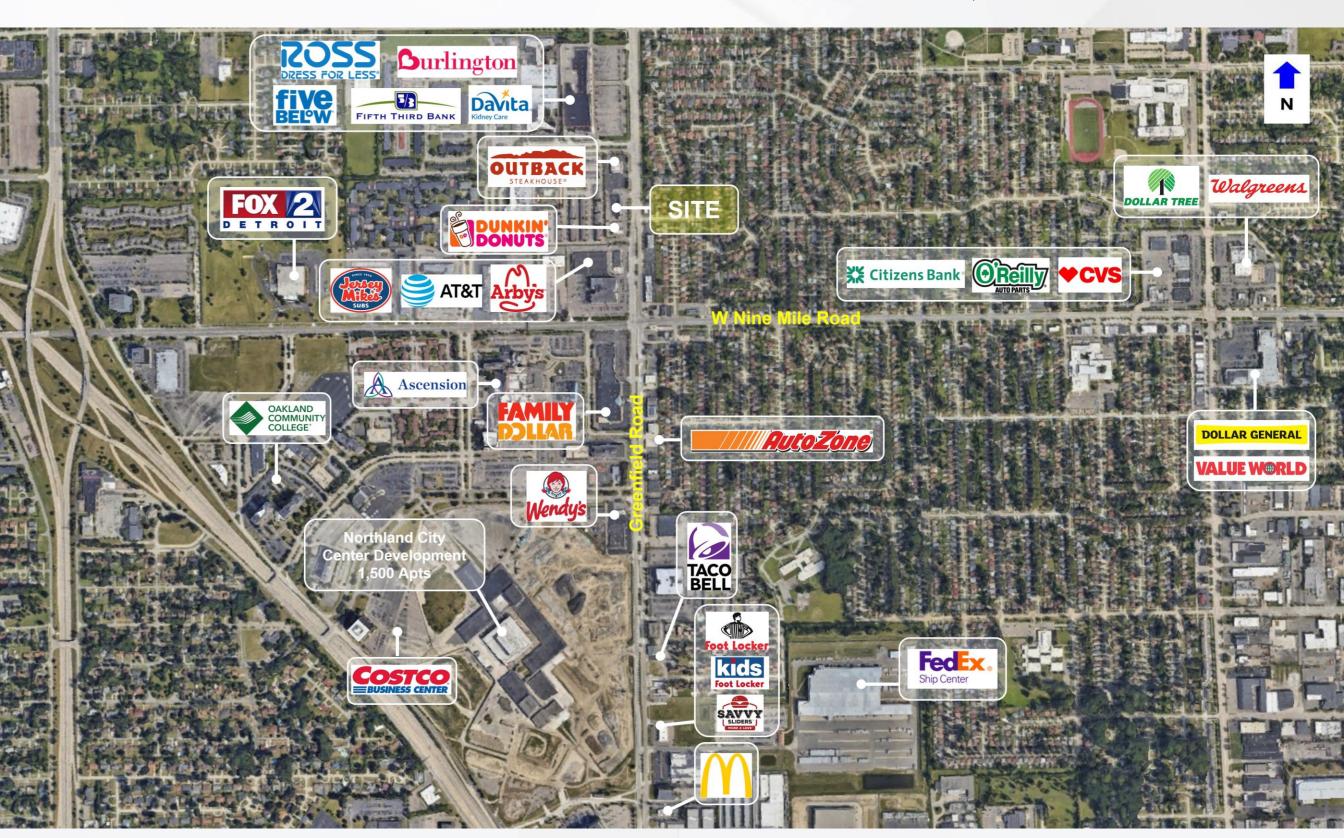

#### **AREA TENANTS & EMPLOYERS**

### **PROPERTY HIGHLIGHTS**

Join Huntington Bank, Jimmy John's and Five Guys Burgers and Fries at 9 ½ and Greenfield.

Ascension Providence Hospital, the redevelopment of Northland Mall,

- Oakland Community College, The Advance Building and Kroger all operate in the immediate trade area.
- Tremendous visibility and accessibility off Greenfield Road.
- Easily accessible to I-696 and Lodge Freeway (M-10).