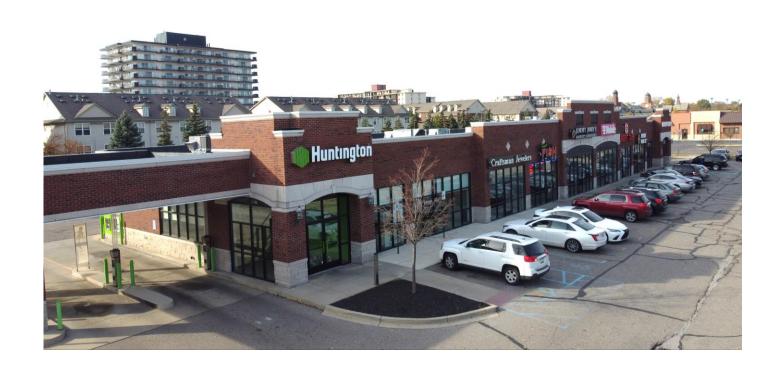

### **PROPERTY HIGHLIGHTS**

Join Huntington Bank, Jimmy John's and Five Guys Burgers and Fries at 9 ½ and Greenfield.

Ascension Providence Hospital, the redevelopment of Northland Mall,

- Oakland Community College, The Advance Building and Kroger all operate in the immediate trade area.
- Tremendous visibility and accessibility off Greenfield Road.
- Easily accessible to I-696 and Lodge Freeway (M-10).