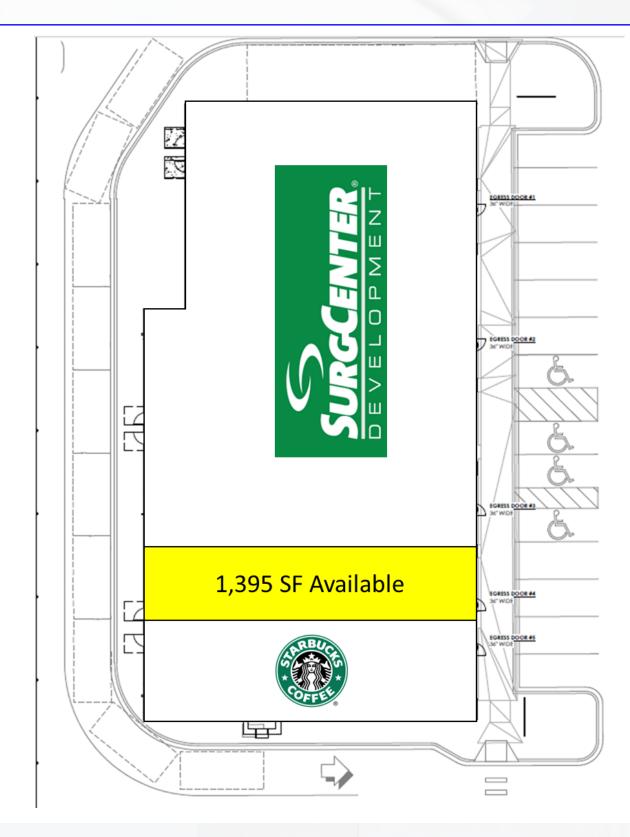

### **PROPERTY INFORMATION**

| Property Address     | 1100 Trowbridge Road |
|----------------------|----------------------|
| City/Township        | East Lansing         |
| Shopping Center Size | 10,683 SF            |
| Space Available      | 1,395 SF             |
| Asking Rate          | \$27.50 PSF          |
| NNN Charge's         | \$6.00 PSF           |
| Parking              | 115 Spaces           |
|                      |                      |