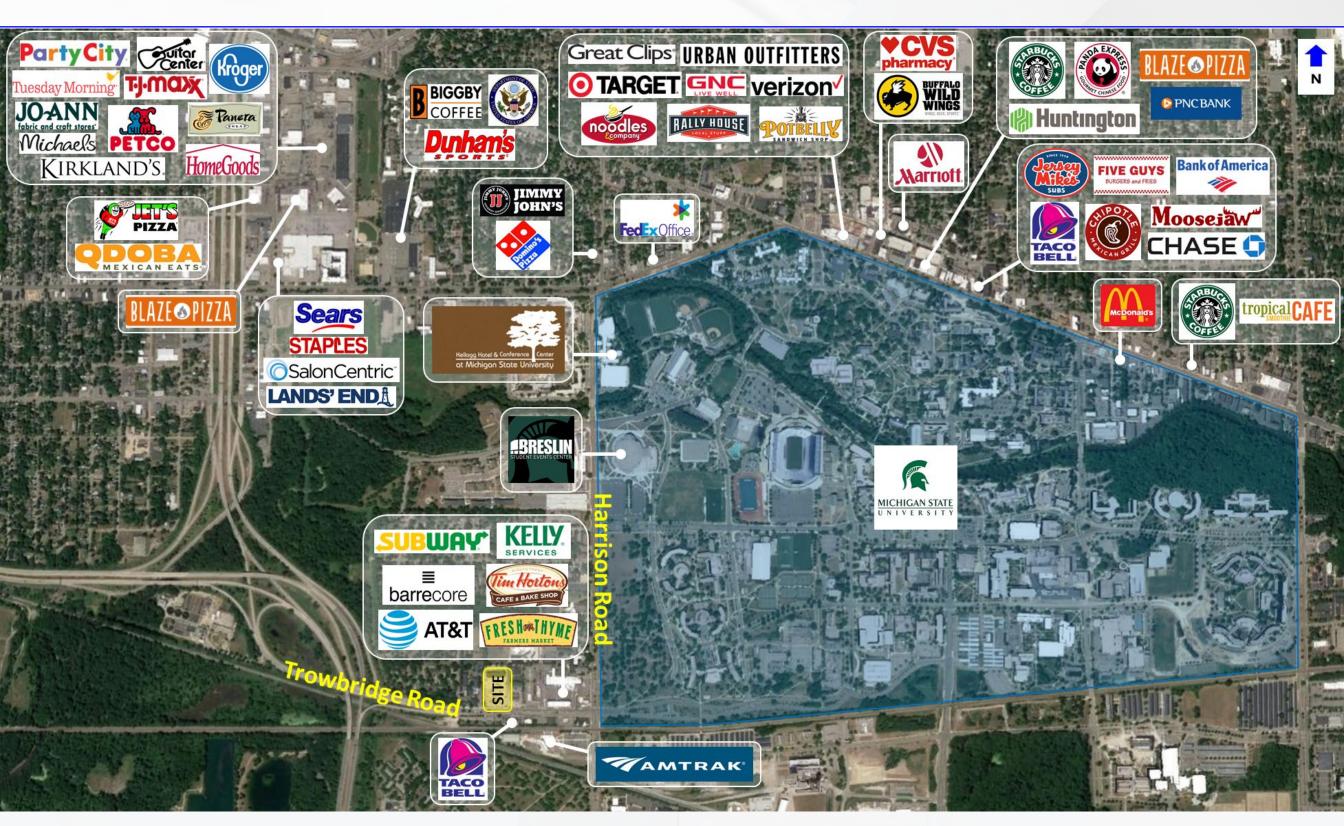

### **AREA TENANTS**

### **PROPERTY HIGHLIGHTS**

- Join Springhill Suites by Marriot and Starbucks in a brand-new retail development located on Trowbridge Road in East Lansing.
- Within walking distance to MSU Campus, Breslin Events Center, and East Lansing Amtrak Station.
- Approximately 50,000 students attend Michigan State University with 8,500 more students enrolling this year.
- Site is easily accessible to I-496 and U.S. 127.
- Area Tenants include Fresh Thyme, Tim Hortons, Taco Bell and Subway.

## **PICTURES**

**AERIAL** 