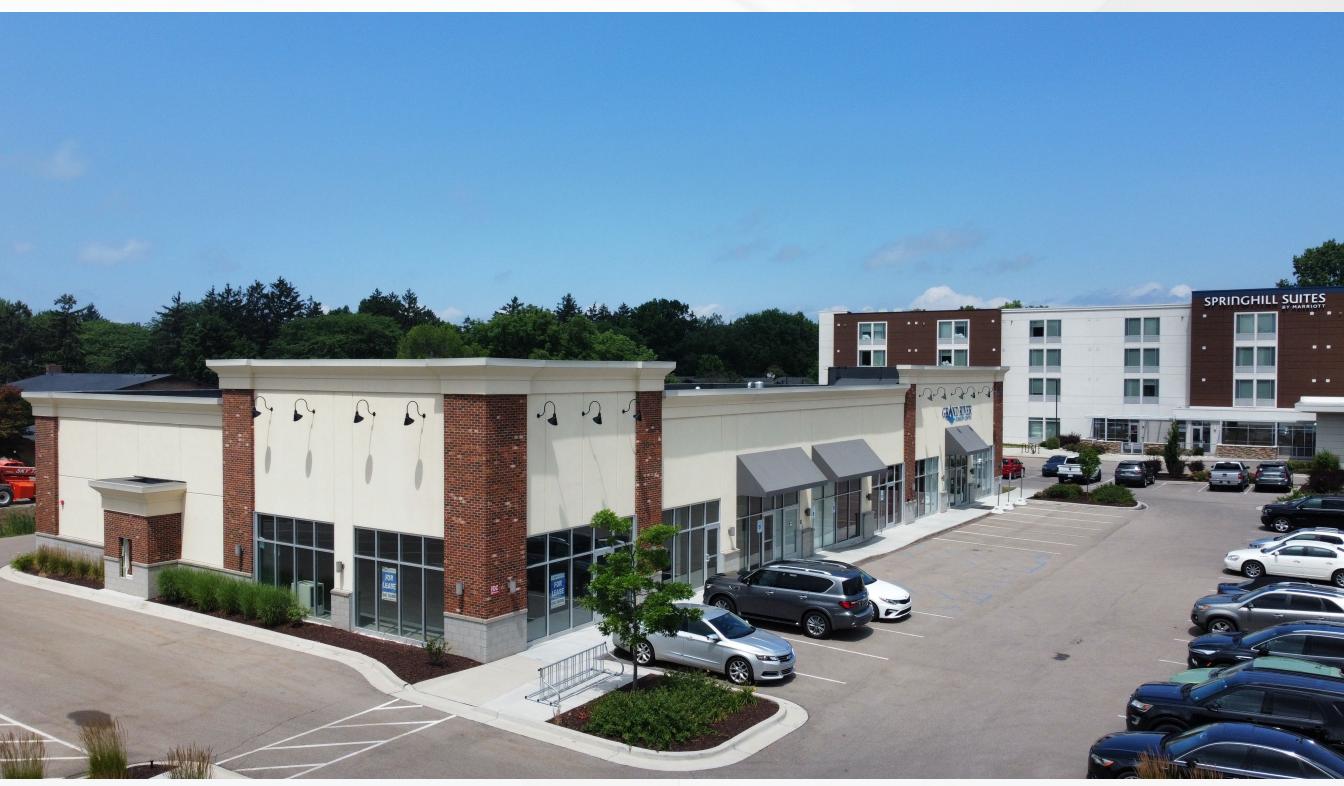

## **PICTURES**

**AERIAL** 

### **PROPERTY HIGHLIGHTS**

- Join Springhill Suites by Marriot and Starbucks in a brand-new retail development located on Trowbridge Road in East Lansing.
- Within walking distance to MSU Campus, Breslin Events Center, and East Lansing Amtrak Station.
- Approximately 50,000 students attend Michigan State University with 8,500 more students enrolling this year.
- Site is easily accessible to I-496 and U.S. 127.
- Area Tenants include Fresh Thyme, Tim Hortons, Taco Bell and Subway.