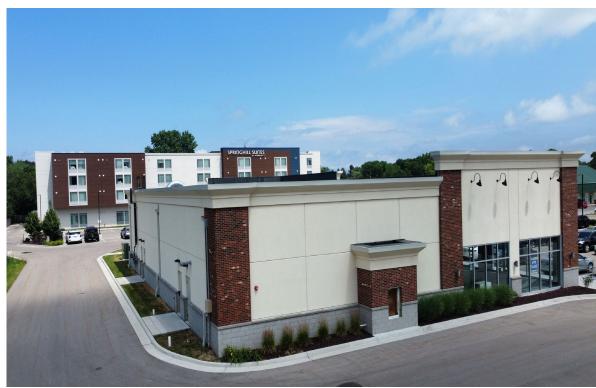

## **DEMOGRAPHICS (FIVE-MILE RADIUS)**



**POPULATION** 179,446 PEOPLE



MEDIAN AGE 33.2 YEARS OLD



**HOUSEHOLDS** 77,628



**CONSUMER SPENDING** \$2 BILLON ANNUALLY



**AVG HOUSEHOLD INCOME** \$67,082/ANNUALLY



**DAYTIME EMPLOYEES** 155,235 EMPLOYEES

### **PROPERTY HIGHLIGHTS**

- Join Springhill Suites by Marriot and Starbucks in a brand-new retail development located on Trowbridge Road in East Lansing.
- Within walking distance to MSU Campus, Breslin Events Center, and East Lansing Amtrak Station.
- Approximately 50,000 students attend Michigan State University with 8,500 more students enrolling this year.
- Site is easily accessible to I-496 and U.S. 127.
- Area Tenants include Fresh Thyme, Tim Hortons, Taco Bell and Subway.









## **PICTURES**











**AERIAL** 





### **DEMOGRAPHICS**



| 1 MILE | 3 MILE                                                                      | 5 MILE                                                                                                                                                          | HOUSEHOLDS                                                                                                                                                                                                                                                                                                                                                                                                                                                                                                     | 1 MILE