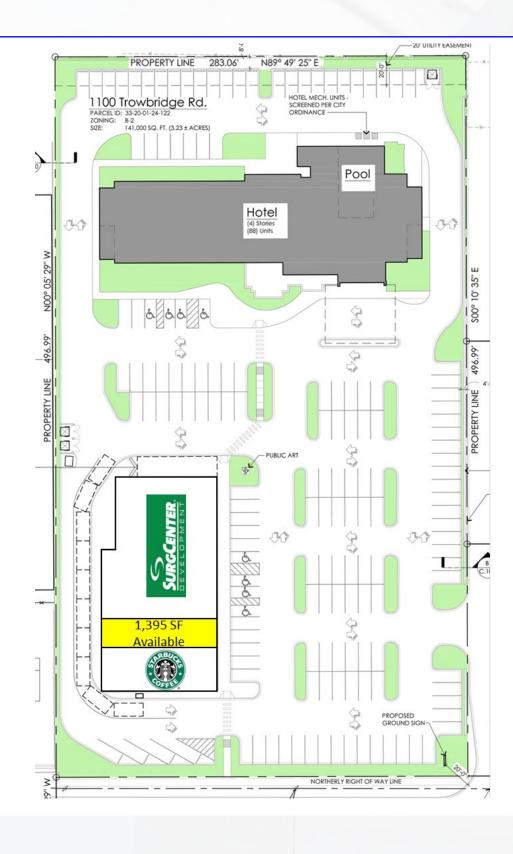

### **PROPERTY INFORMATION**

| Property Address     | 1100 Trowbridge Road |
|----------------------|----------------------|
| City/Township        | East Lansing         |
| Shopping Center Size | 10,683 SF            |
| Space Available      | 1,395 SF             |
| Asking Rate          | \$27.50 PSF          |
| NNN Charge's         | \$6.00 PSF           |
| Parking              | 115 Spaces           |
|                      |                      |

### **PROPERTY HIGHLIGHTS**

- Join Springhill Suites by Marriot and Starbucks in a brand-new retail development located on Trowbridge Road in East Lansing.
- Within walking distance to MSU Campus, Breslin Events Center, and East Lansing Amtrak Station.
- Approximately 50,000 students attend Michigan State University with 8,500 more students enrolling this year.
- Site is easily accessible to I-496 and U.S. 127.
- Area Tenants include Fresh Thyme, Tim Hortons, Taco Bell and Subway.