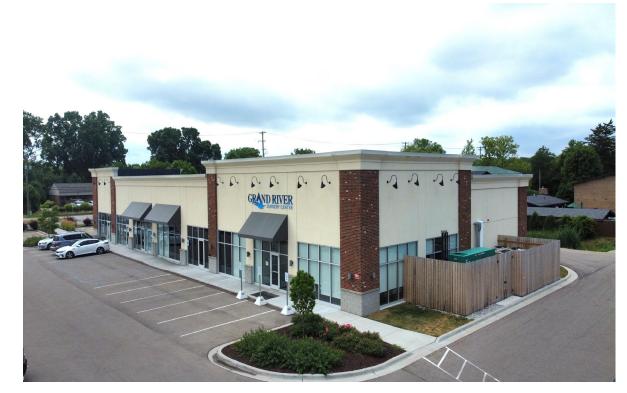

## **DEMOGRAPHICS (FIVE-MILE RADIUS)**



**POPULATION** 179,446 PEOPLE



MEDIAN AGE 33.2 YEARS OLD



**HOUSEHOLDS** 77,628



**CONSUMER SPENDING** \$2 BILLON ANNUALLY



**AVG HOUSEHOLD INCOME** \$67,082/ANNUALLY



**DAYTIME EMPLOYEES** 155,235 EMPLOYEES

### **PROPERTY HIGHLIGHTS**

- Join Springhill Suites by Marriot and Starbucks in a brand-new retail development located on Trowbridge Road in East Lansing.
- Within walking distance to MSU Campus, Breslin Events Center, and East Lansing Amtrak Station.
- Approximately 50,000 students attend Michigan State University with 8,500 more students enrolling this year.
- Site is easily accessible to I-496 and U.S. 127.
- Area Tenants include Fresh Thyme, Tim Hortons, Taco Bell and Subway.









## **PICTURES**











**AERIAL** 





### **DEMOGRAPHICS**



| 1 MILE | 3 MILE                                                                      | 5 MILE                                                                                                                                                          | HOUSEHOLDS                                                                                                                                                                                                                                                                                                                                                                                                                                                                                                     | 1 MILE