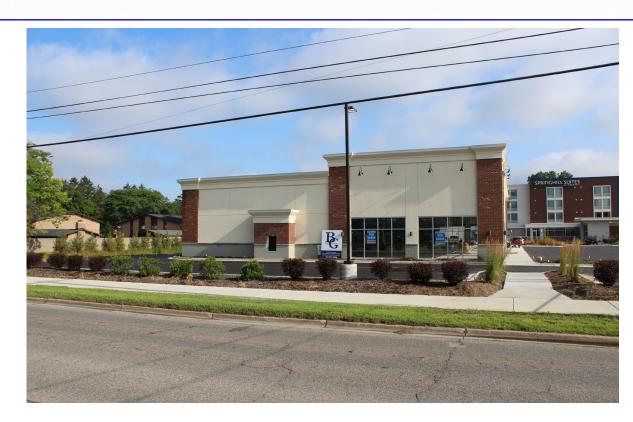

TS**



















## **DEMOGRAPHICS (FIVE-MILE RADIUS)**



**POPULATION** 179,446 PEOPLE



MEDIAN AGE 33.2 YEARS OLD



**HOUSEHOLDS** 77,628



**CONSUMER SPENDING** \$2 BILLON ANNUALLY



**AVG HOUSEHOLD INCOME** \$67,082/ANNUALLY



**DAYTIME EMPLOYEES** 155,235 EMPLOYEES

### **PROPERTY HIGHLIGHTS**

- Join Springhill Suites by Marriot and Starbucks in a brand-new retail development located on Trowbridge Road in East Lansing.
- Within walking distance to MSU Campus, Breslin Events Center, and East Lansing Amtrak Station.
- Approximately 50,000 students attend Michigan State University with 8,500 more students enrolling this year.
- Site is easily accessible to I-496 and U.S. 127.
- Area Tenants include Fresh Thyme, Tim Hortons, Taco Bell and Subway.









## **PICTURES**











**AERIAL** 





### **DEMOGRAPHICS**



| 1 MILE | 3 MILE                                                                      | 5 MILE                                                                                                                                                          | HOUSEHOLDS                                                                                                                                                                                                                                                                                                                                                                                                                                                                                                     | 1 M