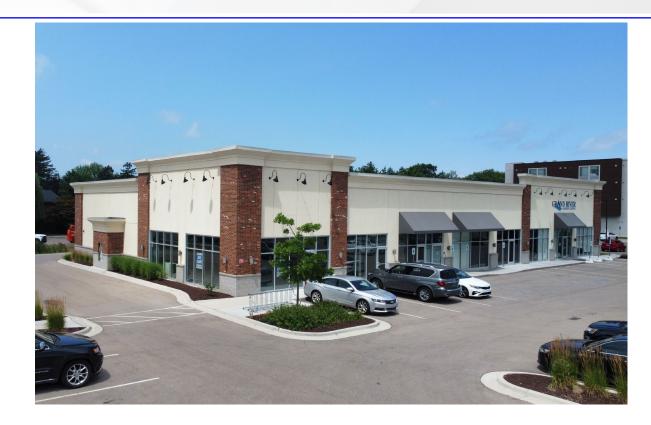

**



















## **DEMOGRAPHICS (FIVE-MILE RADIUS)**



**POPULATION** 179,446 PEOPLE



MEDIAN AGE 33.2 YEARS OLD



**HOUSEHOLDS** 77,628



**CONSUMER SPENDING** \$2 BILLON ANNUALLY



**AVG HOUSEHOLD INCOME** \$67,082/ANNUALLY



**DAYTIME EMPLOYEES** 155,235 EMPLOYEES

### **PROPERTY HIGHLIGHTS**

- Join Springhill Suites by Marriot and Starbucks in a brand-new retail development located on Trowbridge Road in East Lansing.
- Within walking distance to MSU Campus, Breslin Events Center, and East Lansing Amtrak Station.
- Approximately 50,000 students attend Michigan State University with 8,500 more students enrolling this year.
- Site is easily accessible to I-496 and U.S. 127.
- Area Tenants include Fresh Thyme, Tim Hortons, Taco Bell and Subway.









## **PICTURES**











**AERIAL** 





### **DEMOGRAPHICS**



| 1 MILE | 3 MILE                                                                      | 5 MILE                                                                                                                                                          | HOUSEHOLDS                                                                                                                                                                                                                                                                                                                                                                                                                                                                                                     | 1 MIL