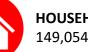

### **PROPERTY INFORMATION**

| Property Address | 18742 West Road   |
|------------------|-------------------|
| City/Township    | Woodhaven         |
| Building Size    | 3,821 SF          |
| Land Size        | 0.38 AC           |
| Vacuums          | 2 On-Site Vacuums |
| Pricing          | \$750,000         |
| Tunnel Length    | 80 Feet           |

#### **PROPERTY HIGHLIGHTS**

- Excellent value-add opportunity to renovate or redevelop the Former Westwood Auto Wash in Woodhaven, MI. Strong demographics with over 124,000 residents within a five-mile radius of the property with an average household income of over \$77,000. Situated in a strong retail throughfare with several national users such as Target, Walmart, Home Depot, Meijer, and Lowes.
- Wash is located 1.5 Miles from Ford's Woodhaven Stamping Plant which host over 1,300 daytime employees.