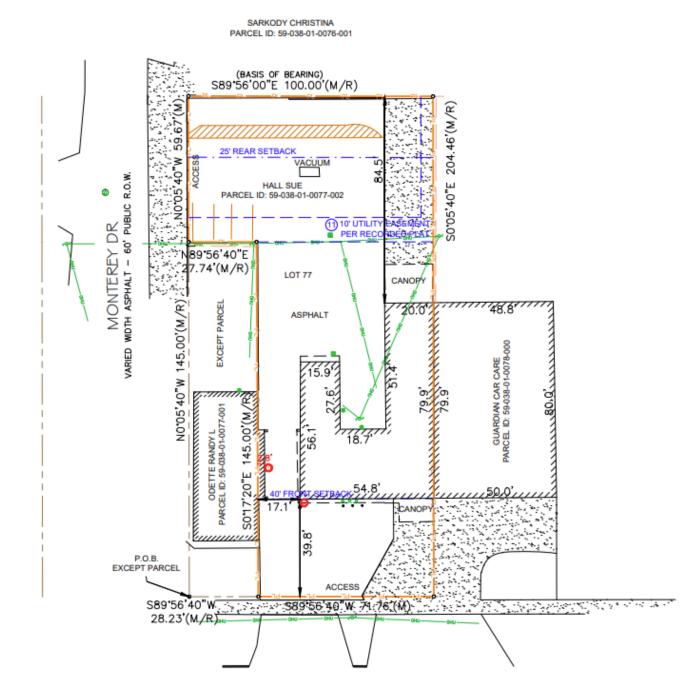

### **PROPERTY INFORMATION**

| Property Address | 18742 West Road   |
|------------------|-------------------|
| City/Township    | Woodhaven         |
| Building Size    | 3,821 SF          |
| Land Size        | 0.38 AC           |
| Vacuums          | 2 On-Site Vacuums |
| Pricing          | \$750,000         |
| Tunnel Length    | 80 Feet           |