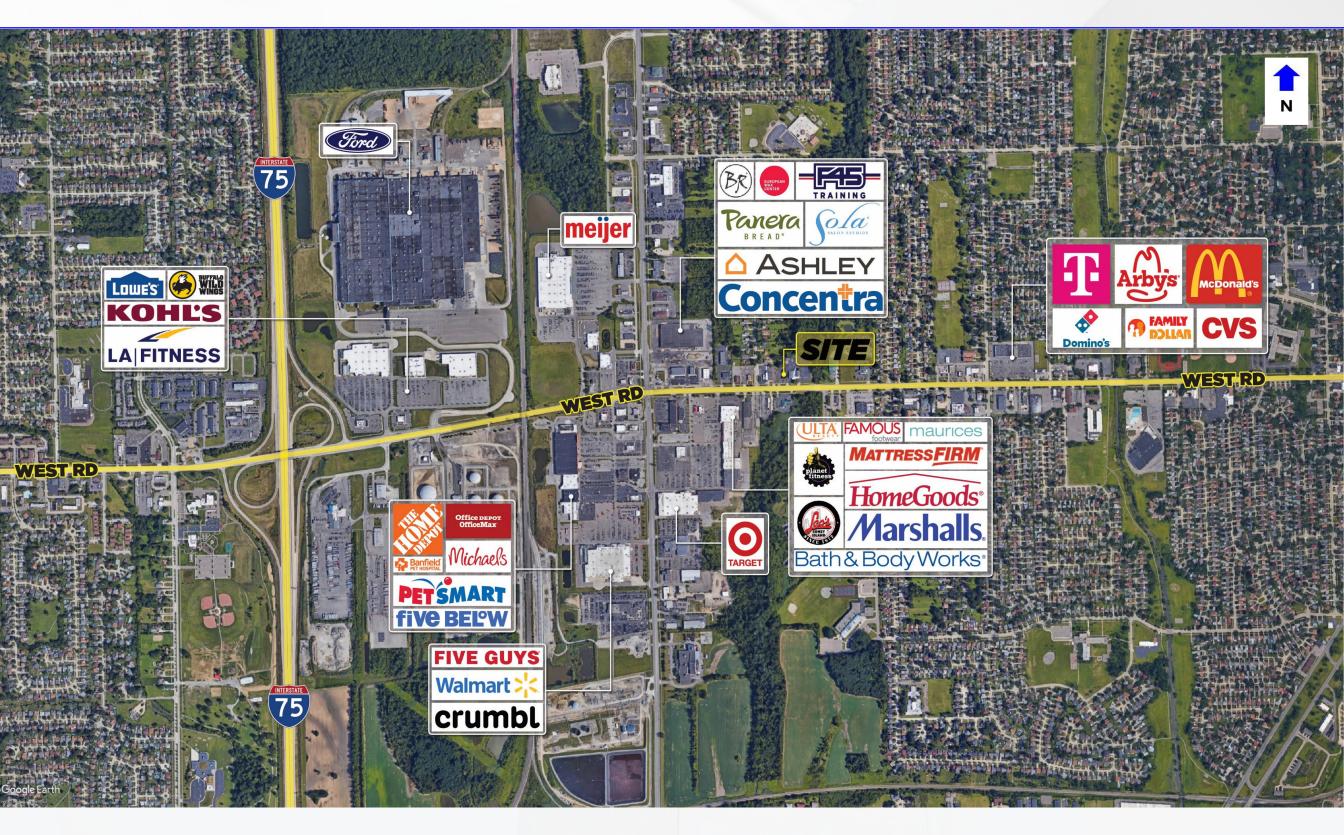

#### **AREA TENANTS & EMPLOYERS**

#### **PROPERTY HIGHLIGHTS**

- Excellent value-add opportunity to renovate or redevelop the Former Westwood Auto Wash in Woodhaven, MI. Strong demographics with over 124,000 residents within a five-mile radius of the property with an average household income of over \$77,000. Situated in a strong retail throughfare with several national users such as Target, Walmart, Home Depot, Meijer, and Lowes.
- Wash is located 1.5 Miles from Ford's Woodhaven Stamping Plant which host over 1,300 daytime employees.

Positioned just east of Allen Rd and West Rd intersection which sees over 31,000 vehicles per day.