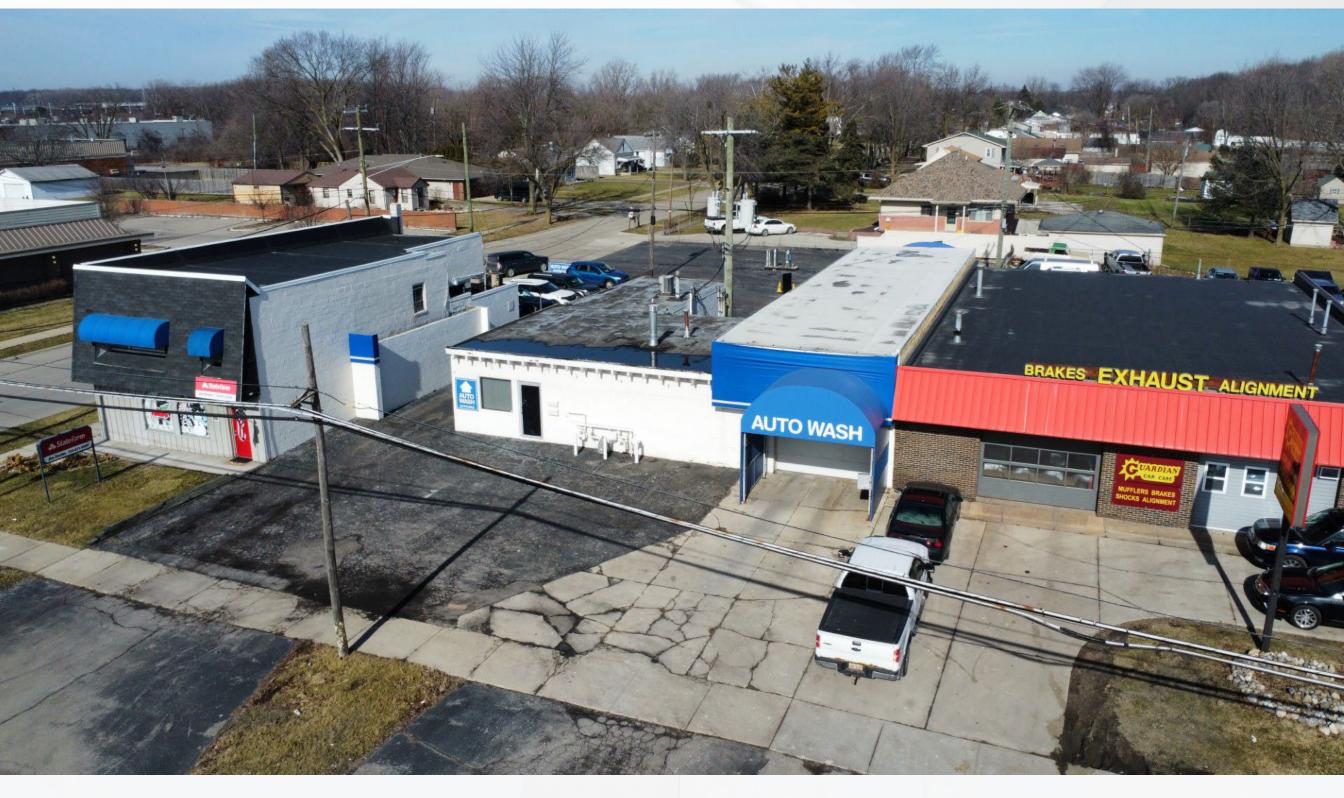

### **PROPERTY INFORMATION**

| Property Address | 18742 West Road   |
|------------------|-------------------|
| City/Township    | Woodhaven         |
| Building Size    | 3,821 SF          |
| Land Size        | 0.38 AC           |
| Vacuums          | 2 On-Site Vacuums |
| Pricing          | \$750,000         |
| Tunnel Length    | 80 Feet           |

#### **PROPERTY HIGHLIGHTS**

- Excellent value-add opportunity to renovate or redevelop the Former Westwood Auto Wash in Woodhaven, MI. Strong demographics with over 124,000 residents within a five-mile radius of the property with an average household income of over \$77,000. Situated in a strong retail throughfare with several national users such as Target, Walmart, Home Depot, Meijer, and Lowes.
- Wash is located 1.5 Miles from Ford's Woodhaven Stamping Plant which host over 1,300 daytime employees.

Positioned just east of Allen Rd and West Rd intersection which sees over 31,000 vehicles per day.