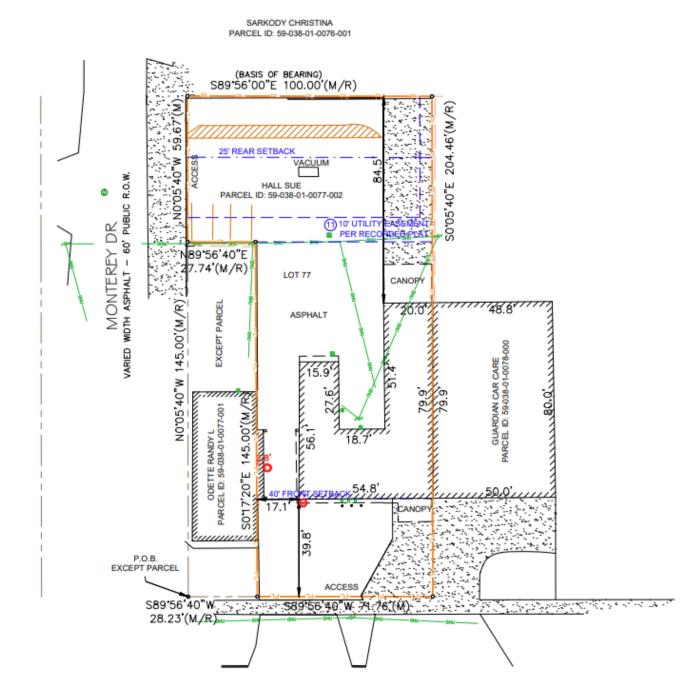

### **PROPERTY INFORMATION**

| Property Address | 18742 West Road   |
|------------------|-------------------|
| City/Township    | Woodhaven         |
| Building Size    | 3,821 SF          |
| Land Size        | 0.38 AC           |
| Vacuums          | 2 On-Site Vacuums |
| Pricing          | \$750,000         |
| Tunnel Length    | 80 Feet           |