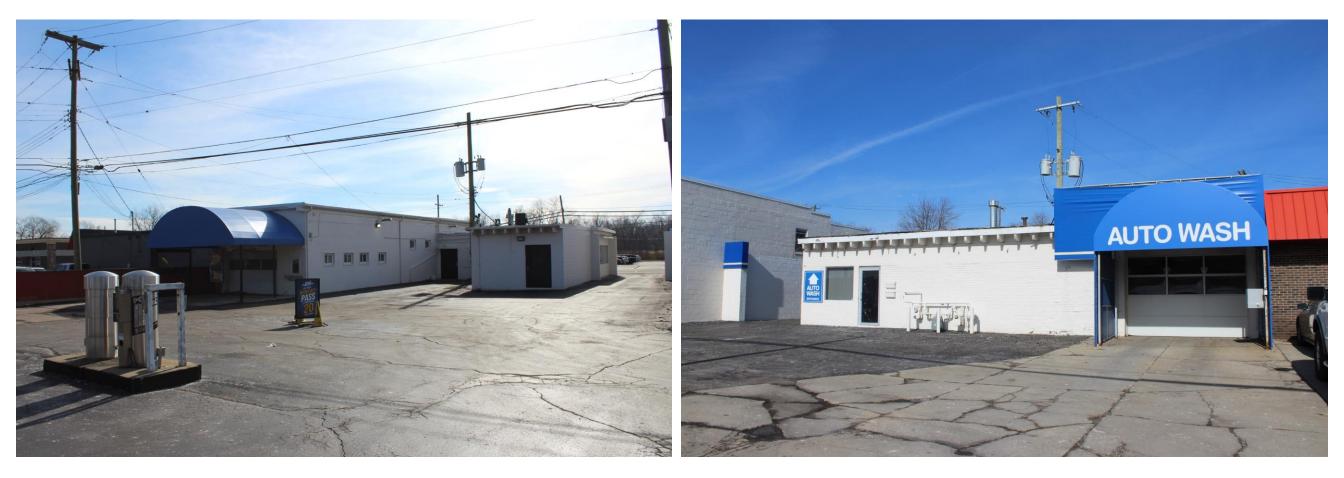

### **PROPERTY INFORMATION**

| Property Address | 18742 West Road   |
|------------------|-------------------|
| City/Township    | Woodhaven         |
| Building Size    | 3,821 SF          |
| Land Size        | 0.38 AC           |
| Vacuums          | 2 On-Site Vacuums |
| Pricing          | \$750,000         |
| Tunnel Length    | 80 Feet           |

#### **PROPERTY HIGHLIGHTS**

- Excellent value-add opportunity to renovate or redevelop the Former Westwood Auto Wash in Woodhaven, MI. Strong demographics with over 124,000 residents within a five-mile radius of the property with an average household income of over \$77,000.
- Situated in a strong retail throughfare with several national users such as Target, Walmart, Home Depot, Meijer, and Lowes.
- Wash is located 1.5 Miles from Ford's Woodhaven Stamping Plant which host over 1,300 daytime employees.
- Positioned just east of Allen Rd and West Rd intersection which sees over 31,000 vehicles per day.