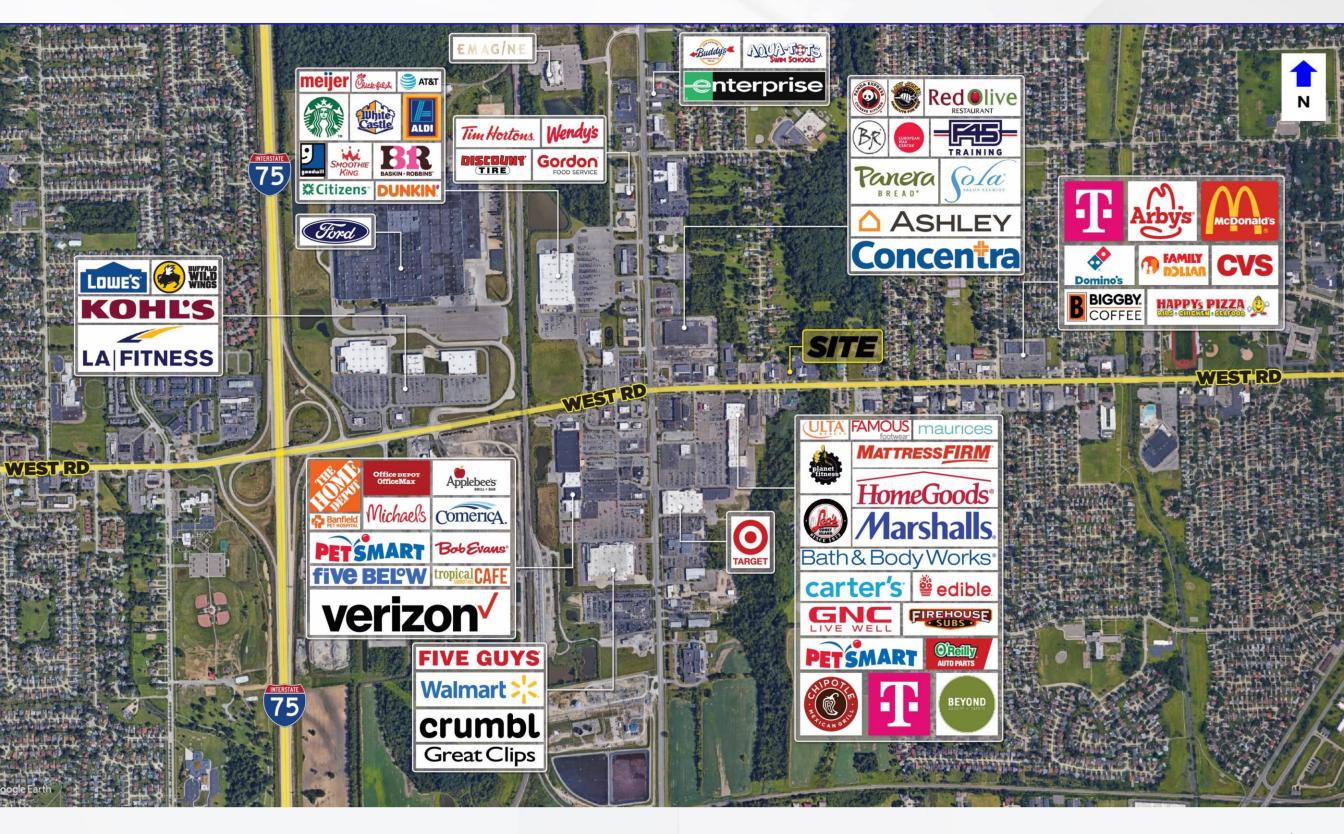

#### **AREA TENANTS & EMPLOYERS**

#### **PROPERTY HIGHLIGHTS**

- Excellent value-add opportunity to renovate or redevelop the Former Westwood Auto Wash in Woodhaven, MI. Strong demographics with over 124,000 residents within a five-mile radius of the property with an average household income of over \$77,000.
- Situated in a strong retail throughfare with several national users such as Target, Walmart, Home Depot, Meijer, and Lowes.
- Wash is located 1.5 Miles from Ford's Woodhaven Stamping Plant which host over 1,300 daytime employees.
- Positioned just east of Allen Rd and West Rd intersection which sees over 31,000 vehicles per day.