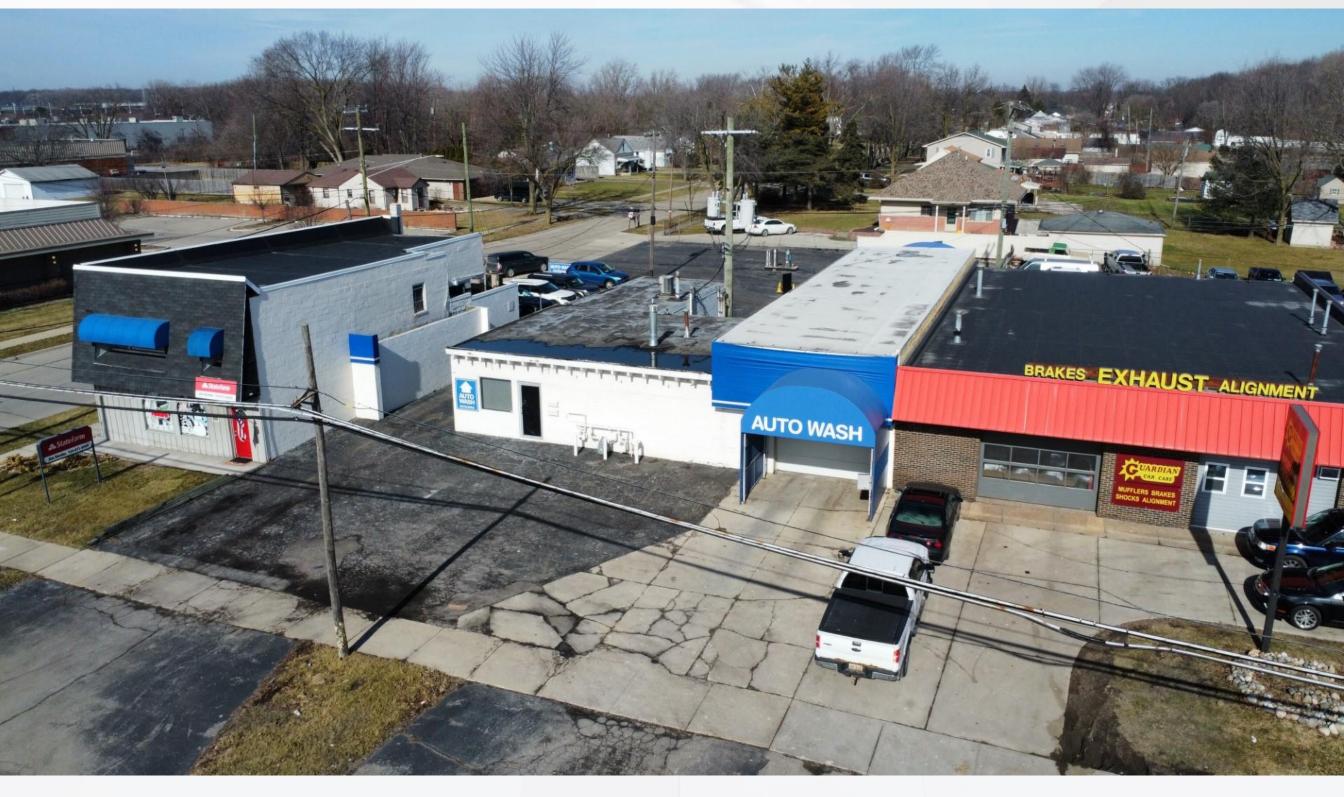

# **FOR SALE**

## FORMER WESTWOOD AUTO WASH | WOODHAVEN, MICHIGAN

ERIK ELWELL ASSOCIATE eelwell@cmprealestategroup.com JORDAN JABBORI ASSOCIATE jjabbori@cmprealestategroup.com

6476 Orchard Lake Road | Suite A | West Bloomfield | Michigan | 48322

### **PROPERTY INFORMATION**

| Property Address | 18742 West Road   |
|------------------|-------------------|
| City/Township    | Woodhaven         |
| Building Size    | 3,821 SF          |
| Land Size        | 0.38 AC           |
| Vacuums          | 2 On-Site Vacuums |
| Pricing          | \$750,000         |
| Tunnel Length    | 80 Feet           |

#### **PROPERTY HIGHLIGHTS**

- Excellent value-add opportunity to renovate or redevelop the Former Westwood Auto Wash in Woodhaven, MI. Strong demographics with over 124,000 residents within a five-mile radius of the property with an average household income of over \$77,000.
- Situated in a strong retail throughfare with several national users such as Target, Walmart, Home Depot, Meijer, and Lowes.
- Wash is located 1.5 Miles from Ford's Woodhaven Stamping Plant which host over 1,300 daytime employees.
- Positioned just east of Allen Rd and West Rd intersection which sees over 31,000 vehicles per day.