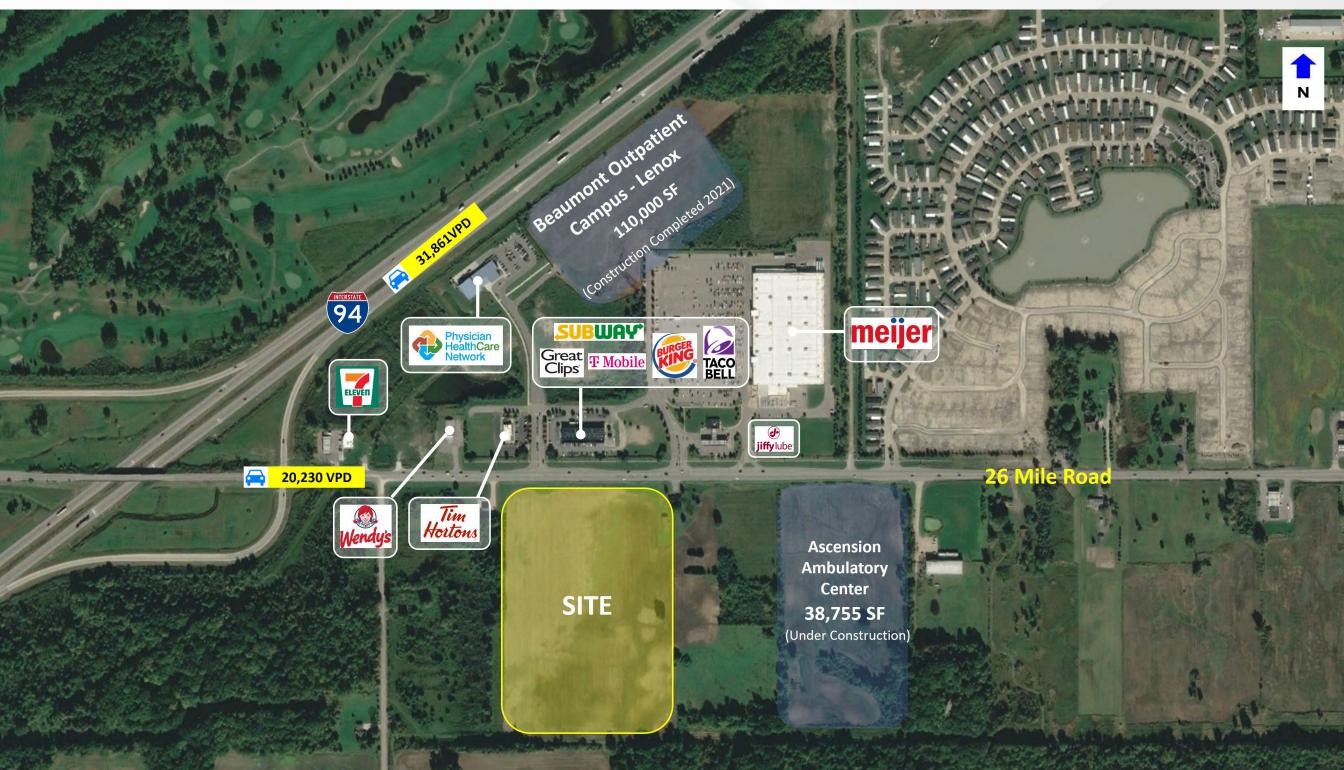

# AREA TENANTS Image: Submark Strain Strain

### **PROPERTY HIGHLIGHTS**

- Redevelopment opportunity available for lease in Lenox Township.
- Available options include Lease, Ground Lease, or Build-to-Suit.

Recent developments in the immediate area include Meijer, Beaumont Health, Acension St John Health, Mclaren Health, Taco Bell, and Jiffy Lube

totaling over 350,000 SF of development.

26 Mile Road features over 20,000 VPD and this site has immediate access to I-94 freeway.

Opportunity awaits for Multi-Family, Residential, Hotel, Big Box and small shop Retail developers.