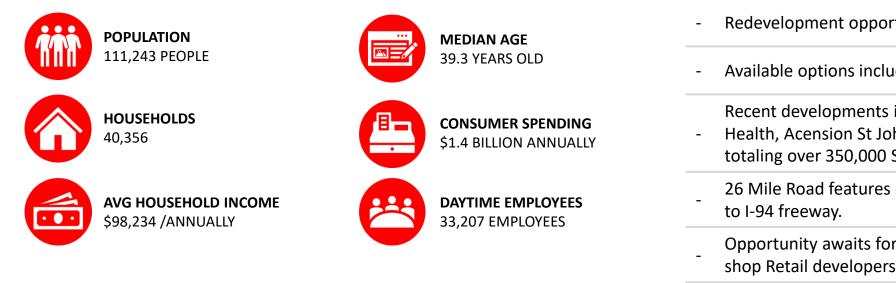

### **DEMOGRAPHICS (FIVE-MILE RADIUS)**

# CHESTERFIELD CROSSING DEMOGRAPHICS

| POPULATION                     | 1 MILE | 3 MILE | 5 MILE  |  |  |
|--------------------------------|--------|--------|---------|--|--|
| 2010 Population                | 5,393  | 40,188 | 98,781  |  |  |
| 2023 Population                | 5,894  | 45,441 | 111,243 |  |  |
| 2028 Population Projection     | 5,971  | 46,298 | 113,257 |  |  |
| Annual Growth 2010-2023        | 0.70%  | 1.00%  | 1.00%   |  |  |
| Annual Growth 2023-2028        | 0.30%  | 0.40%  | 0.40%   |  |  |
| Median Age                     | 39.8   | 39.9   | 39.3    |  |  |
| Bachelor's Degree or Higher    | 16%    | 24%    | 26%     |  |  |
| POPULATION BY RACE             | 1 MILE | 3 MILE | 5 MILE  |  |  |
| White                          | 5,092  | 38,271 | 90,664  |  |  |
| Black                          | 567    | 4,771  | 13,639  |  |  |
| American Indian/Alaskan Native | 18     | 184    | 418     |  |  |
| Asian                          | 82     | 1,055  | 3,409   |  |  |
| Hawaiian & Pacific Islander    | 5      | 20     | 59      |  |  |
| Two or More Races              | 129    | 1,139  | 3,054   |  |  |
| Hispanic Origin                |        |        |         |  |  |

| 1 MILE   | 3 MILE                                                                                                                     | 5 MILE                                                                                                                           |  |  |
|----------|----------------------------------------------------------------------------------------------------------------------------|----------------------------------------------------------------------------------------------------------------------------------|--|--|
| 2,065    | 14,869                                                                                                                     | 35,483                                                                                                                           |  |  |
| 2,279    | 16,838                                                                                                                     | 40,356                                                                                                                           |  |  |
| 2,312    | 17,156                                                                                                                     | 41,142                                                                                                                           |  |  |
| 1,871    | 14,047                                                                                                                     | 33,489                                                                                                                           |  |  |
| 441      | 3,109                                                                                                                      | 7,652                                                                                                                            |  |  |
| \$84,305 | \$95,502                                                                                                                   | \$98,234                                                                                                                         |  |  |
| \$80,497 | \$82,068                                                                                                                   | \$82 <i>,</i> 821                                                                                                                |  |  |
| 1 MILE   | 3 MILE                                                                                                                     | 5 MILE                                                                                                                           |  |  |
| 302      | 2,506                                                                                                                      | 6,538                                                                                                                            |  |  |
| 377      | 2,962                                                                                                                      | 6,270                                                                                                                            |  |  |
| 614      | 2,789                                                                                                                      | 5,734                                                                                                                            |  |  |
| 208      | 2,046                                                                                                                      | 5,109                                                                                                                            |  |  |
| 292      | 1,943                                                                                                                      | 4,212                                                                                                                            |  |  |
|          |                                                                                                                            |                                                                                                                                  |  |  |
| 110      | 1,462                                                                                                                      | 4,099                                                                                                                            |  |  |
|          | 2,065<br>2,279<br>2,312<br>1,871<br>441<br><b>\$84,305</b><br><b>\$80,497</b><br><b>1 MILE</b><br>302<br>377<br>614<br>208 | 2,06514,8692,27916,8382,31217,1561,87114,0474413,109\$84,305\$95,502\$80,497\$82,0681 MILE3 MILE3022,5063772,9626142,7892082,046 |  |  |

## CHESTERFIELD CROSSING DAYTIME POPULATION

|                                  | ONE MILE           |                     |                              | THREE MILE         |                     |                              | FIVE MILE          |                     |                              |
|----------------------------------|--------------------|---------------------|------------------------------|--------------------|---------------------|------------------------------|--------------------|---------------------|------------------------------|
| DAYTIME EMPLOYMENT               | TOTAL<br>EMPLOYEES | TOTAL<br>BUSINESSES | EMPLOYEES<br>PER<br>BUSINESS | TOTAL<br>EMPLOYEES | TOTAL<br>BUSINESSES | EMPLOYEES<br>PER<br>BUSINESS | TOTAL<br>EMPLOYEES | TOTAL<br>BUSINESSES | EMPLOYEES<br>PER<br>BUSINESS |
| Service-Producing Industries     | 4,367              | 358                 | 12                           | 11,573             | 1,218               | 10                           | 24,848             | 2,649               | 9                            |
| Trade Transportation & Utilities | 2,235              | 111                 | 20                           | 4,414              | 262                 | 17                           | 6,902              | 520                 | 13                           |
| Information                      | 62                 | 9                   | 7                            | 176                | 26                  | 7                            | 391                | 55                  | 7                            |
| Financial Activities             | 255                | 48                  | 5                            | 1,125              | 161                 | 7                            | 1,958              | 333                 | 6                            |
| Professional & Business Services | 241                | 32                  | 8                            | 756                | 134                 | 6                            | 2,131              | 347                 | 6                            |
| Education & Health Services      | 298                | 58                  | 5                            | 1,922              | 319                 | 6                            | 6,123              | 717                 | 9                            |
| Leisure & Hospitality            | 991                | 56                  | 18                           | 2,086              | 150                 | 14                           | 3,668              | 276                 | 13                           |
| Other Services                   | 251                | 42                  | 6                            | 838                | 150                 | 6                            | 1,740              | 321                 | 5                            |
| Public Administration            | 34                 | 2                   | 17                           | 256                | 16                  | 16                           | 1,935              | 80                  | 24                           |
| Goods-Producing Industries       | 1,355              | 62                  | 22                           | 3,089              | 205                 | 15                           | 8,359              | 568                 | 15                           |
| Natural Resources & Mining       | 1                  | 1                   | 1                            | 13                 | 5                   | 3                            | 43                 | 16                  | 3                            |
| Construction                     | 223                | 16                  | 14                           | 642                | 92                  | 7                            | 1,576              | 284                 | 6                            |
| Manufacturing                    | 1,131              | 45                  | 25                           | 2,434              | 108                 | 23                           | 6,740              | 268                 | 25                           |
| Total                            | 5,722              | 420                 | 14                           | 14,662             | 1,423               | 10                           | 33,207             | 3,217               | 10                           |