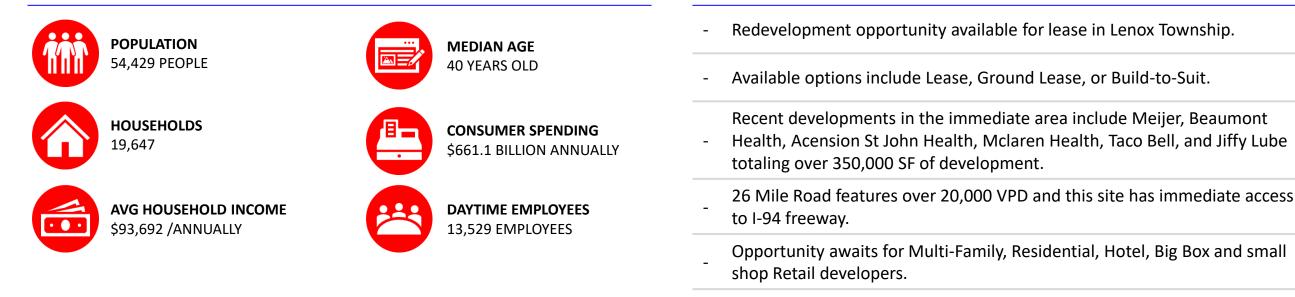

## CHESTERFIELD CROSSING DEMOGRAPHICS

| POPULATION                     | 1 MILE      | 3 MILE  | 5 MILE |  |  |
|--------------------------------|-------------|---------|--------|--|--|
| 2010 Population                | 1,113       | 21,272  | 49,969 |  |  |
| 2023 Population                | 1,335       | 23,683  | 54,429 |  |  |
| 2028 Population Projection     | 1,373       | 24,113  | 55,184 |  |  |
| Annual Growth 2010-2022        | 1.50%       | 0.90%   | 0.70%  |  |  |
| Annual Growth 2022-2027        | 0.60% 0.40% |         | 0.30%  |  |  |
| Median Age                     | 41.8        | 39.7    | 40     |  |  |
| Bachelor's Degree or Higher    | 11%         | 11% 20% |        |  |  |
| POPULATION BY RACE             | 1 MILE      | 3 MILE  | 5 MILE |  |  |
| White                          | 834         | 19,488  | 45,417 |  |  |
| Black                          | 437         | 3,215   | 6,513  |  |  |
| American Indian/Alaskan Native | 10          | 107     | 234    |  |  |
| Asian                          | 18          | 259     | 714    |  |  |
| Hawaiian & Pacific Islander    | 0           | 7       | 23     |  |  |
| Two or More Races              | 36          | 607     | 1,528  |  |  |
|                                |             |         |        |  |  |

| 17,902<br>19,647<br>19,940<br>15,946<br>3,994<br><b>3,994</b><br><b>93,692</b> |  |
|--------------------------------------------------------------------------------|--|
| 19,940<br>15,946<br>3,994<br><b>93,692</b>                                     |  |
| 15,946<br>3,994<br><b>93,692</b>                                               |  |
| 3,994<br>9 <b>3,692</b>                                                        |  |
| 93,692                                                                         |  |
|                                                                                |  |
| 74,988                                                                         |  |
|                                                                                |  |
| 5 MILE                                                                         |  |
| 3,643                                                                          |  |
| 3,446                                                                          |  |
| 2,546                                                                          |  |
| 2,431                                                                          |  |
| 1,654                                                                          |  |
|                                                                                |  |
| 1,945                                                                          |  |
|                                                                                |  |

### CHESTERFIELD CROSSING DAYTIME POPULATION

| DAYTIME EMPLOYMENT               | ONE MILE           |                     |                              | THREE MILE         |                     |                              | FIVE MILE          |                     |                              |
|----------------------------------|--------------------|---------------------|------------------------------|--------------------|---------------------|------------------------------|--------------------|---------------------|------------------------------|
|                                  | TOTAL<br>EMPLOYEES | TOTAL<br>BUSINESSES | EMPLOYEES<br>PER<br>BUSINESS | TOTAL<br>EMPLOYEES | TOTAL<br>BUSINESSES | EMPLOYEES<br>PER<br>BUSINESS | TOTAL<br>EMPLOYEES | TOTAL<br>BUSINESSES | EMPLOYEES<br>PER<br>BUSINESS |
| Service-Producing Industries     | 720                | 66                  | 11                           | 4,357              | 422                 | 10                           | 11,456             | 1,405               | 8                            |
| Trade Transportation & Utilities | 412                | 20                  | 21                           | 1,094              | 88                  | 12                           | 2,565              | 254                 | 10                           |
| Information                      | 4                  | 1                   | 4                            | 104                | 11                  | 9                            | 251                | 33                  | 8                            |
| Financial Activities             | 34                 | 9                   | 4                            | 203                | 54                  | 4                            | 1,013              | 166                 | 6                            |
| Professional & Business Services | 11                 | 2                   | 6                            | 302                | 58                  | 5                            | 1,187              | 168                 | 7                            |
| Education & Health Services      | 87                 | 22                  | 4                            | 1,413              | 99                  | 14                           | 3,754              | 483                 | 8                            |
| Leisure & Hospitality            | 100                | 7                   | 14                           | 512                | 47                  | 11                           | 1,298              | 114                 | 11                           |
| Other Services                   | 72                 | 5                   | 14                           | 267                | 54                  | 5                            | 786                | 161                 | 5                            |
| Public Administration            | 0                  | 0                   | -                            | 462                | 11                  | 42                           | 602                | 26                  | 23                           |
| Goods-Producing Industries       | 80                 | 7                   | 11                           | 642                | 82                  | 8                            | 2,073              | 213                 | 10                           |
| Natural Resources & Mining       | 0                  | 0                   | -                            | 13                 | 4                   | 3                            | 43                 | 15                  | 3                            |
| Construction                     | 18                 | 3                   | 6                            | 229                | 48                  | 5                            | 513                | 124                 | 4                            |
| Manufacturing                    | 62                 | 4                   | 16                           | 400                | 30                  | 13                           | 1,517              | 74                  | 21                           |
| Total                            | 800                | 73                  | 11                           | 4,999              | 504                 | 10                           | 13,529             | 1,618               | 8                            |