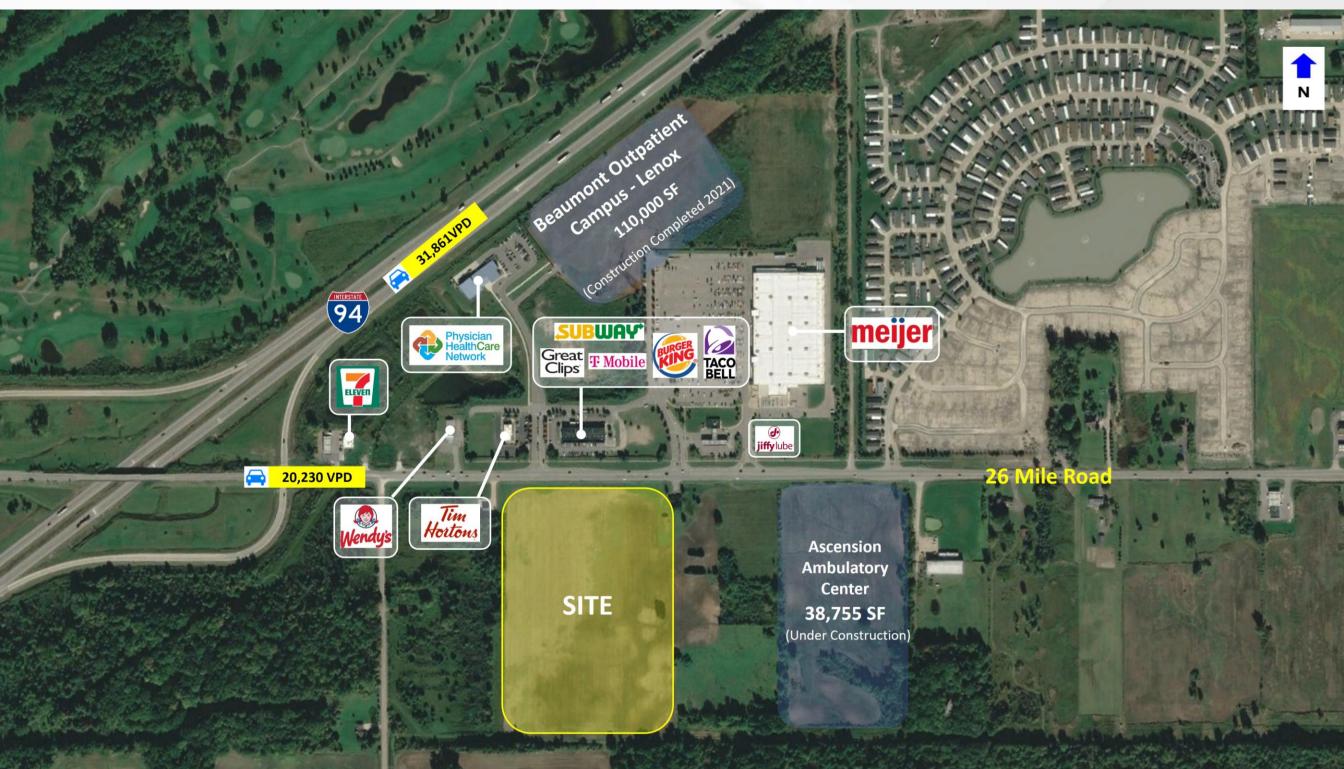

# AREA TENANTS **meijer** Tim Hortons Wendys Corrections SUBURY TMODILE

**PROPERTY HIGHLIGHTS** 