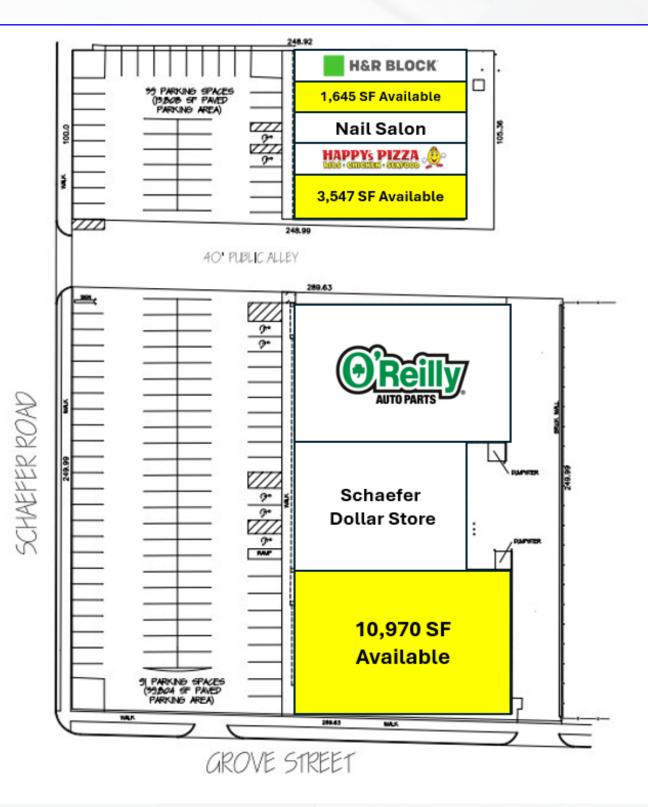

#### PROPERTY INFORMATION

| Property Address        | 16800 - 16862 Schafer Highway |
|-------------------------|-------------------------------|
| City/Township           | Detroit                       |
| Building Size           | 38,683 SF                     |
| Minimum Space Available | 1,645 SF                      |
| Maximum Space Available | 10,970 SF                     |
| Asking Rental Rate      | \$12.00 - \$18.00 PSF         |
| Estimated NNN's         | \$4.85 PSF                    |
| Parking                 | 130 Spaces                    |

## **PICTURES**

1,645 SF: \$18.00 PSF 3,547 SF: \$16.00 PSF

10,970 SF: \$12.00 PSF

**AERIAL** 