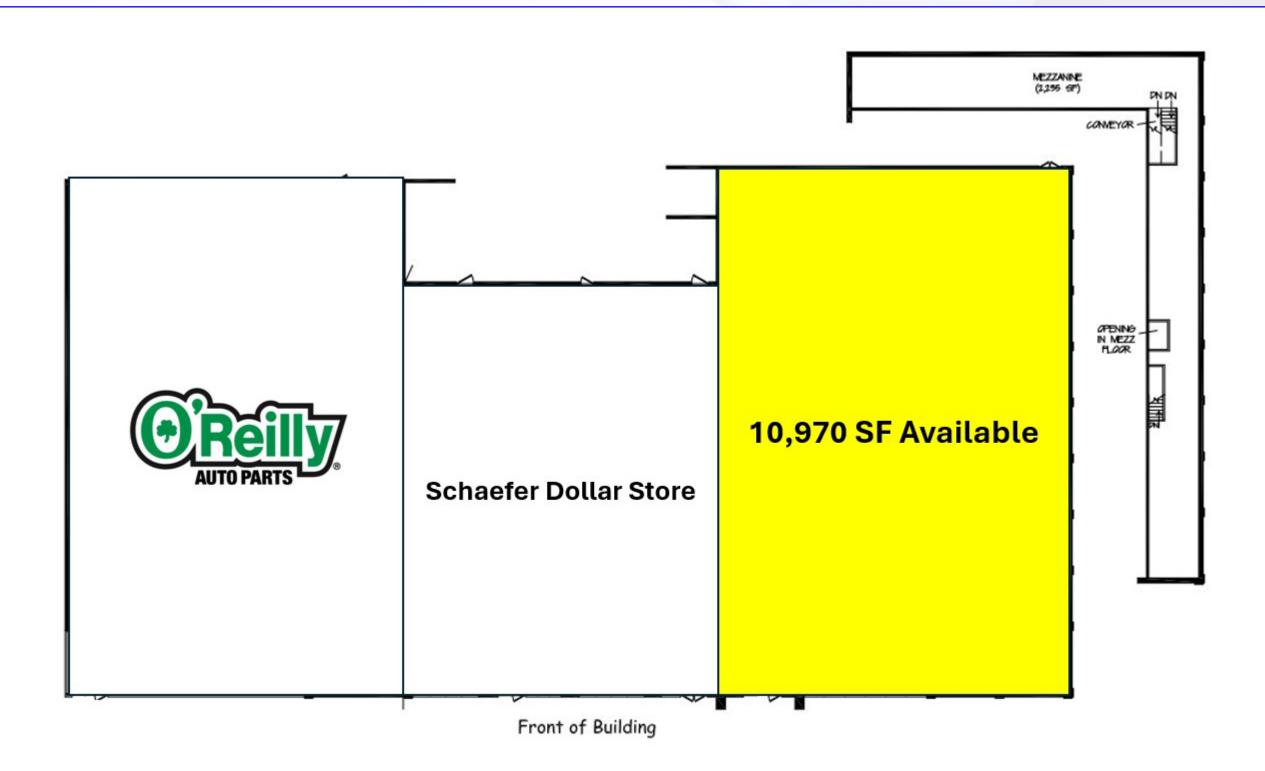

#### PROPERTY INFORMATION

| Property Address        | 16800 - 16862 Schafer Highway |
|-------------------------|-------------------------------|
| City/Township           | Detroit                       |
| Building Size           | 38,683 SF                     |
| Minimum Space Available | 1,645 SF                      |
| Maximum Space Available | 10,970 SF                     |
| Asking Rental Rate      | \$12.00 - \$18.00 PSF         |
| Estimated NNN's         | \$4.85 PSF                    |
| Parking                 | 130 Spaces                    |

## **PICTURES**

1,645 SF: \$18.00 PSF 3,547 SF: \$16.00 PSF

10,970 SF: \$12.00 PSF

**AERIAL** 