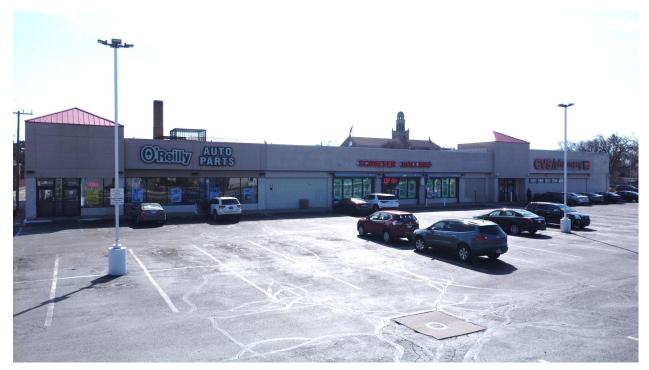

### **PROPERTY HIGHLIGHTS**

- Join O'Reilly Auto Parts, H&R Block, and Happy's Pizza located on Schaefer Road just south of McNicholas Road in Detroit, MI.
- Along with building and pylon signage being available, the site offers great visibility and is easily accessible offering curb cuts on Schafer Road and Grove Street.
- DMC Sinai Grace Hospital is less than a quarter mile away from the shopping center, which has 2,000 beds and employs over 12,000 people.
- High density of people with a population over 400,000 people within a 5 mile radius.
- John C Lodge and Southfield Freeway are located within minutes from the subject property.

## **PICTURES**

1,645 SF: \$18.00 PSF 3,547 SF: \$16.00 PSF

10,970 SF: \$12.00 PSF

**AERIAL** 