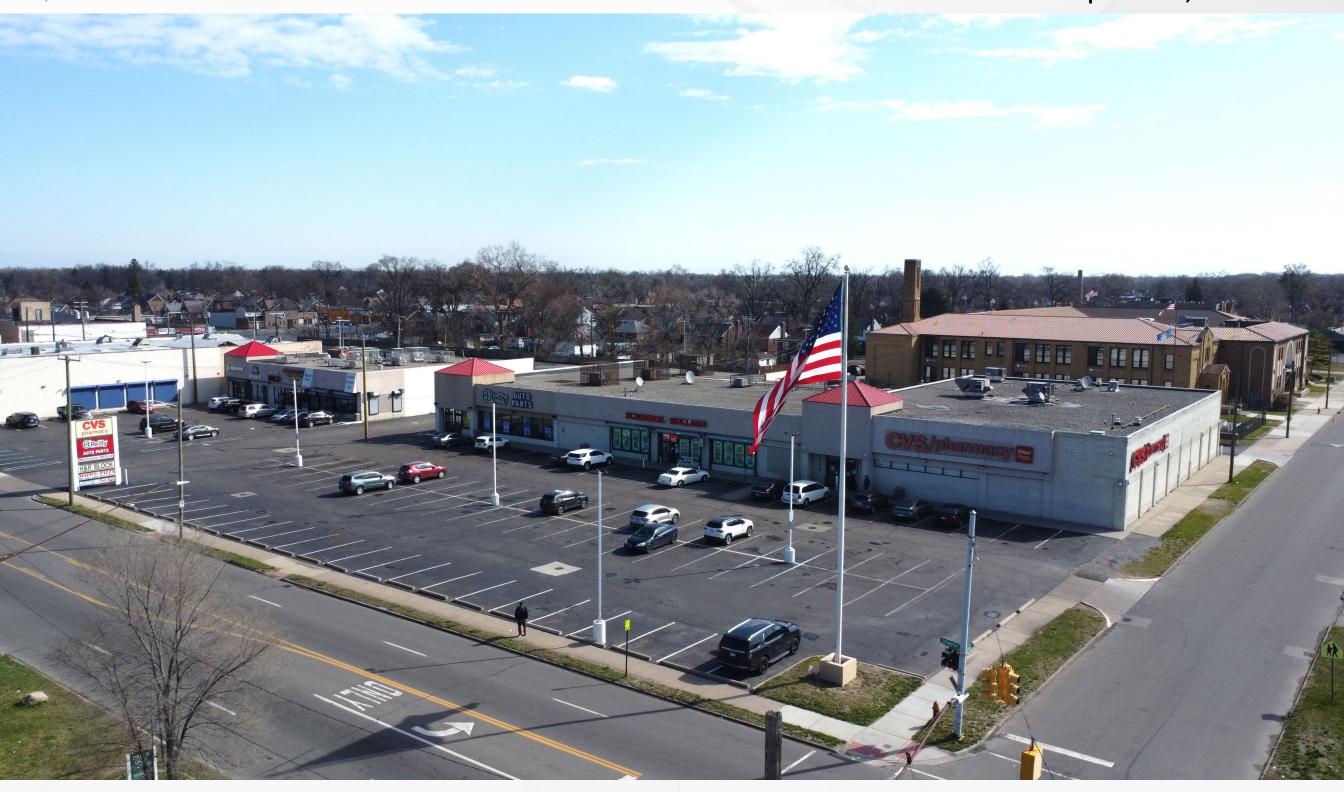

### **PROPERTY HIGHLIGHTS**

- Join O'Reilly Auto Parts, H&R Block, and Happy's Pizza located on Schaefer Road just south of McNicholas Road in Detroit, MI.
- Along with building and pylon signage being available, the site offers great visibility and is easily accessible offering curb cuts on Schafer Road and Grove Street.
- DMC Sinai Grace Hospital is less than a quarter mile away from the shopping center, which has 2,000 beds and employs over 12,000 people.
- High density of people with a population over 400,000 people within a 5 mile radius.
- John C Lodge and Southfield Freeway are located within minutes from the subject property.

## **PICTURES**

1,645 SF: \$18.00 PSF 3,547 SF: \$16.00 PSF

10,970 SF: \$12.00 PSF

**AERIAL** 