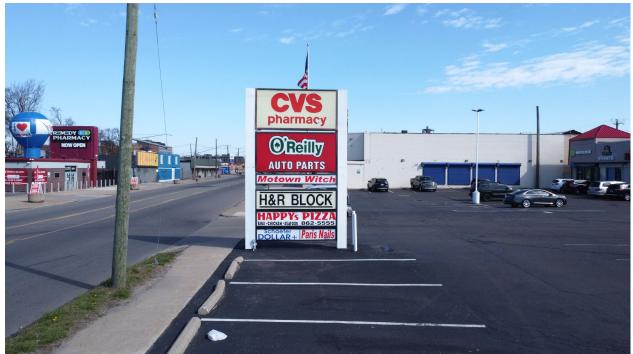

### **PROPERTY HIGHLIGHTS**

- Join O'Reilly Auto Parts, H&R Block, and Happy's Pizza located on Schaefer Road just south of McNicholas Road in Detroit, MI.
- Along with building and pylon signage being available, the site offers great visibility and is easily accessible offering curb cuts on Schafer Road and Grove Street.
- DMC Sinai Grace Hospital is less than a quarter mile away from the shopping center, which has 2,000 beds and employs over 12,000 people.
- High density of people with a population over 400,000 people within a 5 mile radius.
- John C Lodge and Southfield Freeway are located within minutes from the subject property.

## **PICTURES**

1,645 SF: \$18.00 PSF 3,547 SF: \$16.00 PSF

10,970 SF: \$12.00 PSF

**AERIAL** 