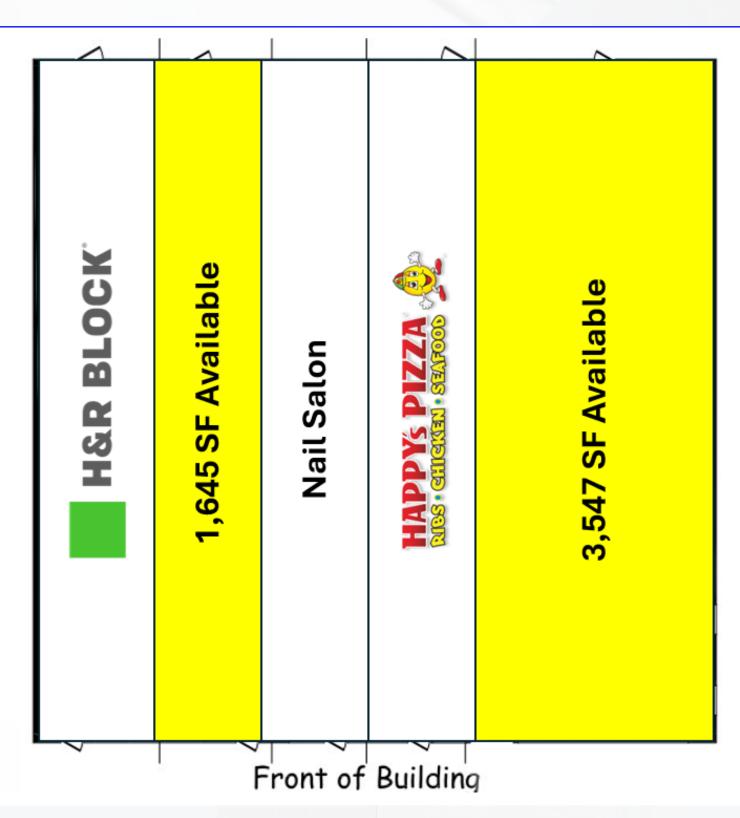

#### PROPERTY INFORMATION

| Property Address        | 16800 - 16862 Schafer Highway |
|-------------------------|-------------------------------|
| City/Township           | Detroit                       |
| Building Size           | 38,683 SF                     |
| Minimum Space Available | 1,645 SF                      |
| Maximum Space Available | 10,970 SF                     |
| Asking Rental Rate      | \$12.00 - \$18.00 PSF         |
| Estimated NNN's         | \$4.85 PSF                    |
| Parking                 | 130 Spaces                    |

## **PICTURES**

1,645 SF: \$18.00 PSF 3,547 SF: \$16.00 PSF

10,970 SF: \$12.00 PSF

**AERIAL** 