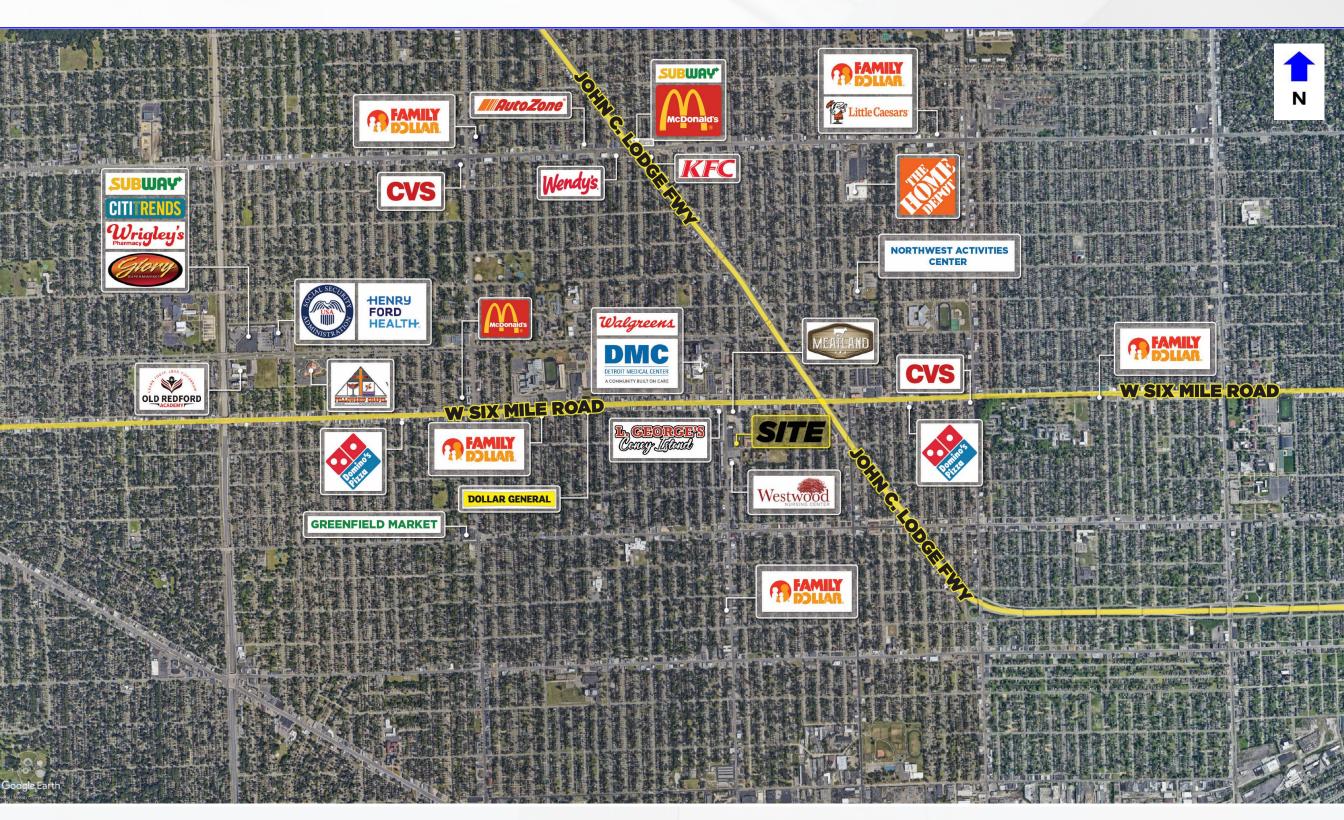

#### **AREA TENANTS & EMPLOYERS**

### **PROPERTY HIGHLIGHTS**

- Join O'Reilly Auto Parts, H&R Block, and Happy's Pizza located on Schaefer Road just south of McNicholas Road in Detroit, MI.
- Along with building and pylon signage being available, the site offers great visibility and is easily accessible offering curb cuts on Schafer Road and Grove Street.
- DMC Sinai Grace Hospital is less than a quarter mile away from the shopping center, which has 2,000 beds and employs over 12,000 people.
- High density of people with a population over 400,000 people within a 5 mile radius.
- John C Lodge and Southfield Freeway are located within minutes from the subject property.