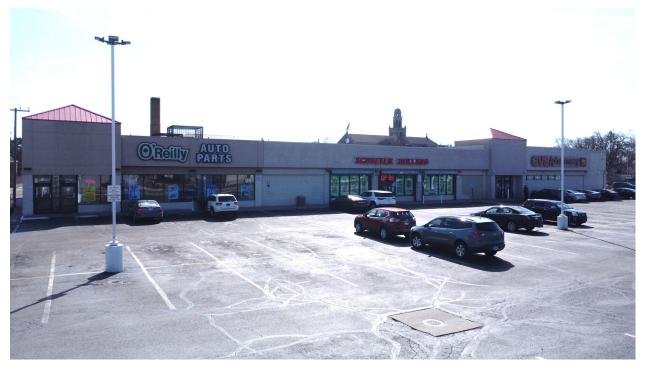

### MERCURY POINTE COMMONS PICTURES

MERCURY POINTE COMMONS SITE PLAN (1)

### **DEMOGRAPHICS (FIVE-MILE RADIUS)**

POPULATION 384,852 PEOPLE

HOUSEHOLDS

AVG HOUSEHOLD INCOME \$55,518/ANNUALLY

**MEDIAN AGE** 

37.9 YEARS OLD

Join O'Reilly Auto Parts, H&R Block, and Happy's Pizza located on Schaefer Road just south of McNicholas Road in Detroit, MI. Along with building and pylon signage being available, the site offers great visibility and is easily accessible offering curb cuts on Schafer Road and Grove Street.