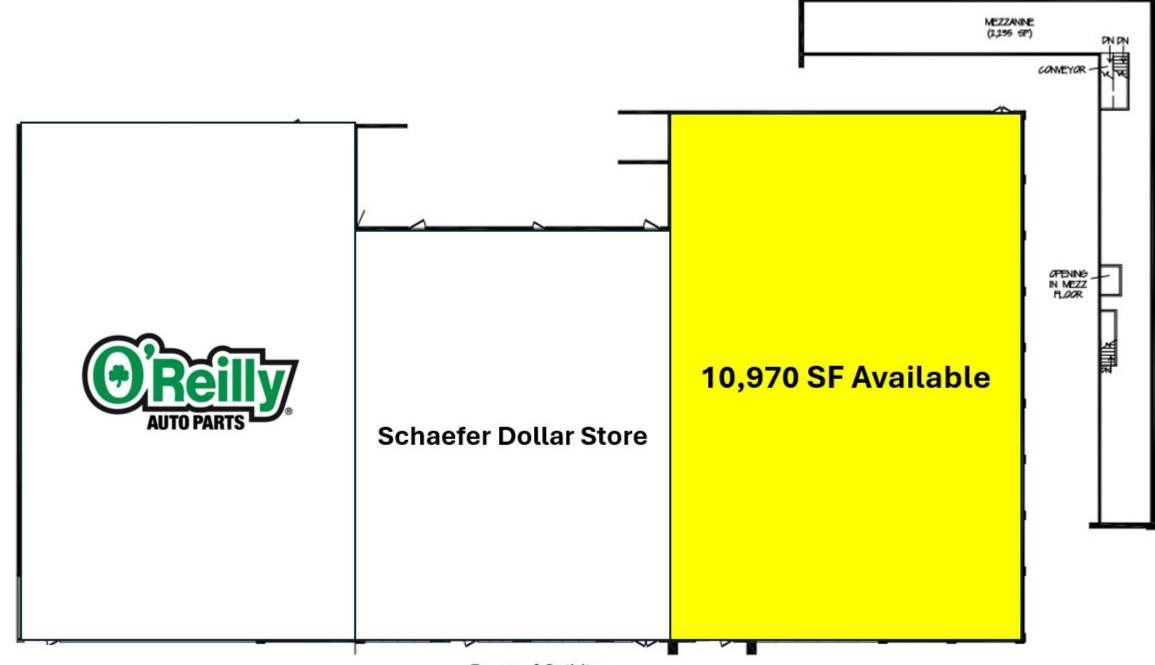

### MERCURY POINTE COMMONS PICTURES

MERCURY POINTE COMMONS SITE PLAN (1)

#### **PROPERTY INFORMATION**

| Property Address        | 16800 - 16862 Schafer Highway |
|-------------------------|-------------------------------|
| City/Township           | Detroit                       |
| Building Size           | 38,683 SF                     |
| Minimum Space Available | 1,645 SF                      |
| Maximum Space Available | 10,970 SF                     |
| Asking Rental Rate      | \$12.00 - \$18.00 PSF         |
| Estimated NNN's         | \$4.85 PSF                    |
| Parking                 | 130 Spaces                    |

## ASKING RENT

1,645 SF: \$18.00 PSF 3,547 SF: \$16.00 PSF 10,970 SF: \$12.00 PSF

GROVE STREET

MERCURY POINTE COMMONS SITE PLAN (2)

Front of Building