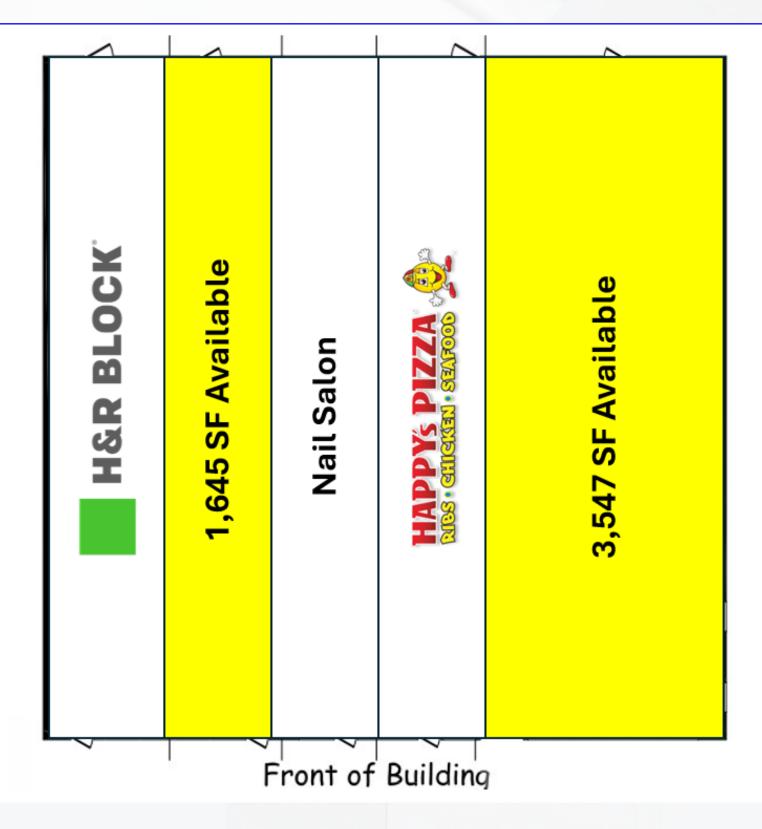

## ASKING RENT

1,645 SF: \$18.00 PSF 3,547 SF: \$16.00 PSF 10,970 SF: \$12.00 PSF

GROVE STREET

MERCURY POINTE COMMONS SITE PLAN (2)

Front of Building

#### **PROPERTY INFORMATION**

| Property Address        | 16800 - 16862 Schafer Highway |
|-------------------------|-------------------------------|
| City/Township           | Detroit                       |
| Building Size           | 38,683 SF                     |
| Minimum Space Available | 1,645 SF                      |
| Maximum Space Available | 10,970 SF                     |
| Asking Rental Rate      | \$12.00 - \$18.00 PSF         |
| Estimated NNN's         | \$4.85 PSF                    |
| Parking                 | 130 Spaces                    |