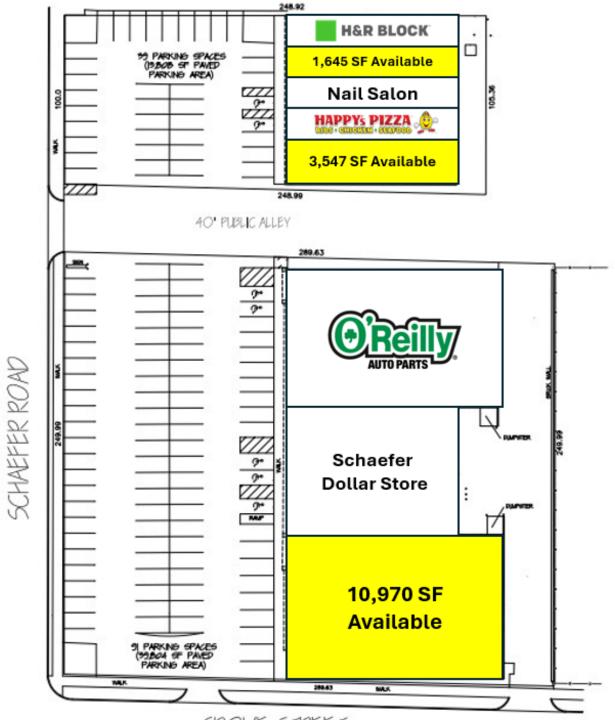

### MERCURY POINTE COMMONS PICTURES

MERCURY POINTE COMMONS SITE PLAN (1)

#### **PROPERTY INFORMATION**

| Property Address        | 16800 - 16862 Schafer Highway |
|-------------------------|-------------------------------|
| City/Township           | Detroit                       |
| Building Size           | 38,683 SF                     |
| Minimum Space Available | 1,645 SF                      |
| Maximum Space Available | 10,970 SF                     |
| Asking Rental Rate      | \$12.00 - \$18.00 PSF         |
| Estimated NNN's         | \$4.85 PSF                    |
| Parking                 | 130 Spaces                    |

## ASKING RENT

1,645 SF: \$18.00 PSF 3,547 SF: \$16.00 PSF 10,970 SF: \$12.00 PSF

GROVE STREET

MERCURY POINTE COMMONS SITE PLAN (2)

Front of Building