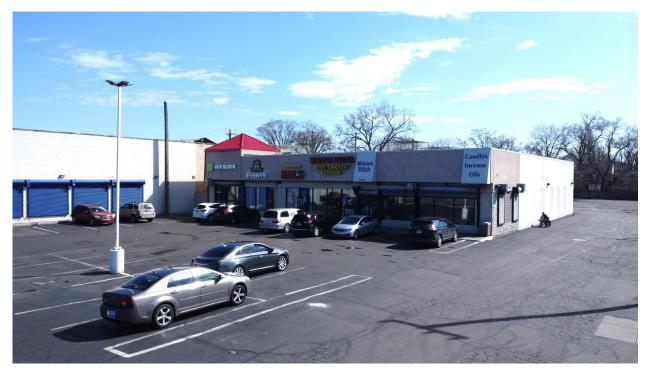

er Road just south of McNicholas Road in Detroit, MI. Along with building and pylon signage being available, the site offers great visibility and is easily accessible offering curb cuts on Schafer Road and Grove Street.

Wendy's 🎑

JOIN TENANTS

FAMILY () DOLLAR

DMC

**Sinai-Grace** Hospital A COMMUNITY BUILT ON CARE

**PROPERTY HIGHLIGHTS** 

Reilly AUTO PARTS

**AREA TENANTS & EMPLOYERS** 

DMC Sinai - Grace Hospital is less than a quarter mile away from the shopping center, which has 2,000 beds and employs over 12,000 people.

**H&R BLOCK** 

High density of people with a population over 400,000 people within a 5 mile radius.

John C Lodge and Southfield Freeway are located within minutes from the subject property.



**CMPREALESTATEGROUP.COM** 

### MERCURY POINTE COMMONS PICTURES











MERCURY POINTE COMMONS SITE PLAN (1)





## ASKING RENT

1,645 SF: \$18.00 PSF 3,547 SF: \$16.00 PSF 10,970 SF: \$12.00 PSF

GROVE STREET

MERCURY POINTE COMMONS SITE PLAN (2)









Front of Building







### MERCURY POINTE COMMONS DEMOGRAPHICS



| POPULATION                     | 1 MILE  | 3 MILE  | 5 MILE  |  |  |
|--------------------------------|---------|---------|---------|--|--|
| 2010 Population                | 24,090  | 174,494 | 424,021 |  |  |
| 2023 Population                | 20,318  | 148,250 | 384,852 |  |  |
| 2028 Population Projection     | 19,865  | 145,075 | 381,292 |  |  |
| Annual Growth 2010-2022        | -1.20%  | -1.20%  | -0.70%  |  |  |
| Annual Growth 2022-2027        | -0.40%  | -0.40%  | -0.20%  |  |  |
| Median Age                     | 38.1