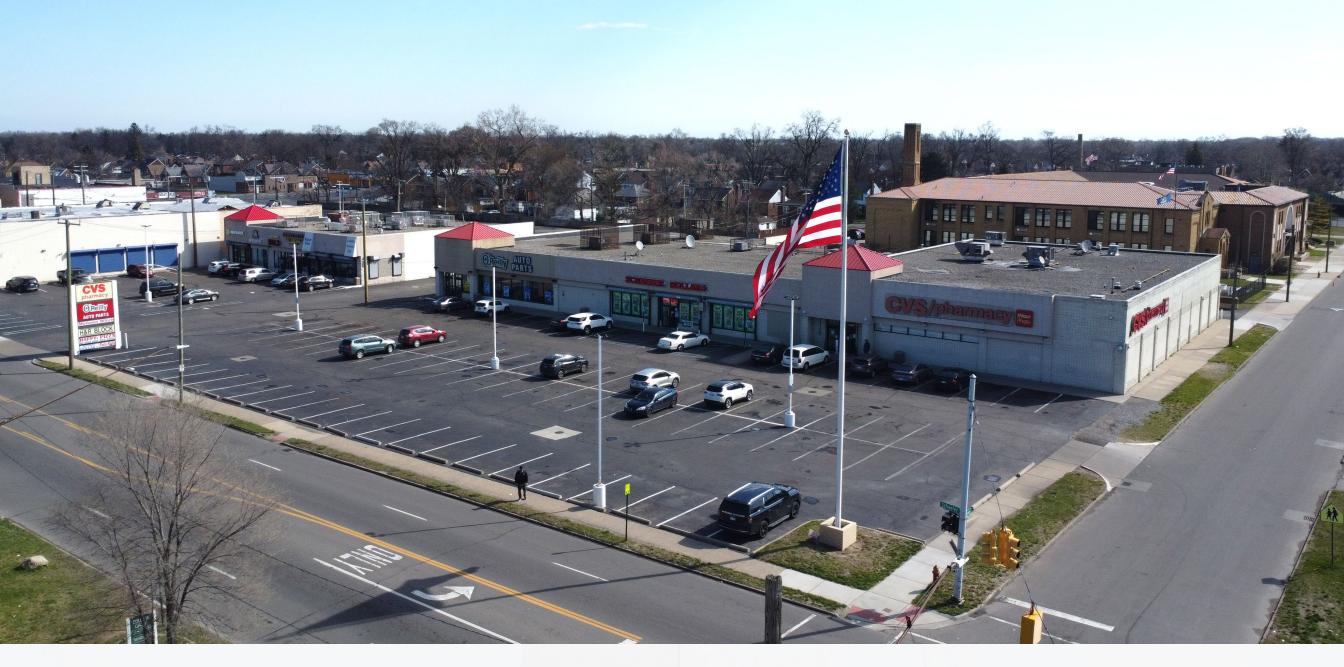

#### **PROPERTY INFORMATION**

| Property Address        | 16800 - 16862 Schafer Highway |
|-------------------------|-------------------------------|
| City/Township           | Detroit                       |
| Building Size           | 38,683 SF                     |
| Minimum Space Available | 1,645 SF                      |
| Maximum Space Available | 10,970 SF                     |
| Asking Rental Rate      | \$12.00 - \$18.00 PSF         |
| Estimated NNN's         | \$4.85 PSF                    |
| Parking                 | 130 Spaces                    |

### **DEMOGRAPHICS (FIVE-MILE RADIUS)**

POPULATION 384,852 PEOPLE

HOUSEHOLDS

AVG HOUSEHOLD INCOME \$55,518/ANNUALLY

**MEDIAN AGE** 

37.9 YEARS OLD

Join O'Reilly Auto Parts, H&R Block, and Happy's Pizza located on Schaefer Road just south of McNicholas Road in Detroit, MI. Along with building and pylon signage being available, the site offers great visibility and is easily accessible offering curb cuts on Schafer Road and Grove Street.

### MERCURY POINTE COMMONS PICTURES

MERCURY POINTE COMMONS SITE PLAN (1)