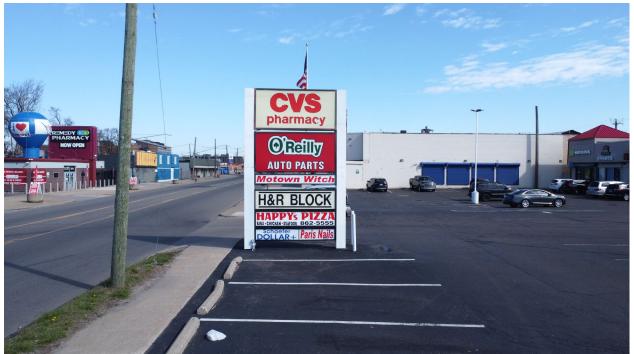

### MERCURY POINTE COMMONS PICTURES

MERCURY POINTE COMMONS SITE PLAN (1)

### **DEMOGRAPHICS (FIVE-MILE RADIUS)**

POPULATION 384,852 PEOPLE

HOUSEHOLDS

AVG HOUSEHOLD INCOME \$55,518/ANNUALLY

**MEDIAN AGE** 

37.9 YEARS OLD

Join O'Reilly Auto Parts, H&R Block, and Happy's Pizza located on Schaefer Road just south of McNicholas Road in Detroit, MI. Along with building and pylon signage being available, the site offers great visibility and is easily accessible offering curb cuts on Schafer Road and Grove Street.