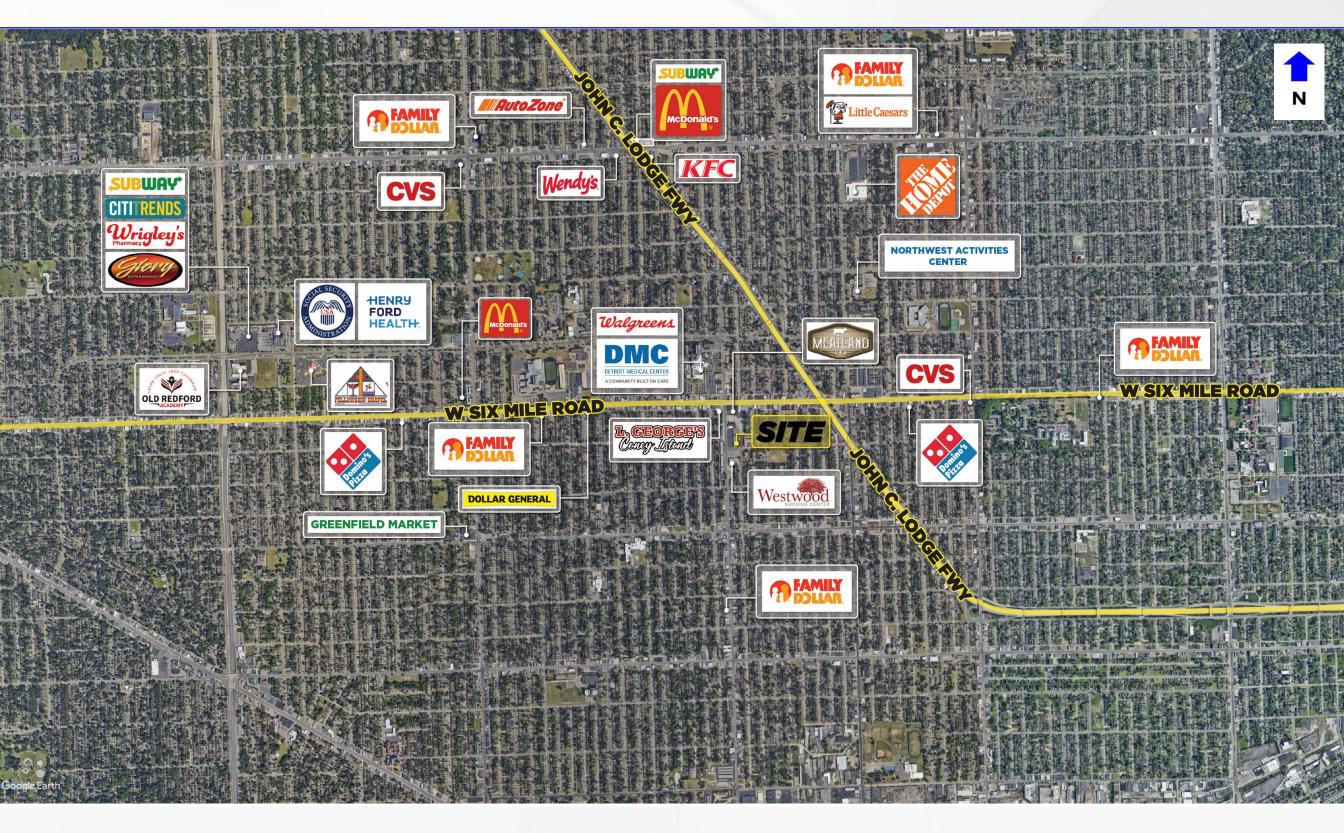

### **DEMOGRAPHICS (FIVE-MILE RADIUS)**

POPULATION 384,852 PEOPLE

HOUSEHOLDS

AVG HOUSEHOLD INCOME \$55,518/ANNUALLY

**MEDIAN AGE** 

37.9 YEARS OLD

Join O'Reilly Auto Parts, H&R Block, and Happy's Pizza located on Schaefer Road just south of McNicholas Road in Detroit, MI. Along with building and pylon signage being available, the site offers great visibility and is easily accessible offering curb cuts on Schafer Road and Grove Street.

Wendy's 🎑

JOIN TENANTS

FAMILY () DOLLAR

DMC

**Sinai-Grace** Hospital A COMMUNITY BUILT ON CARE

**PROPERTY HIGHLIGHTS** 

Reilly AUTO PARTS

**AREA TENANTS & EMPLOYERS** 

DMC Sinai - Grace Hospital is less than a quarter mile away from the shopping center, which has 2,000 beds and employs over 12,000 people.

**H&R BLOCK** 

High density of people with a population over 400,000 people within a 5 mile radius.

John C Lodge and Southfield Freeway are located within minutes from the subject property.

**CMPREALESTATEGROUP.COM** 