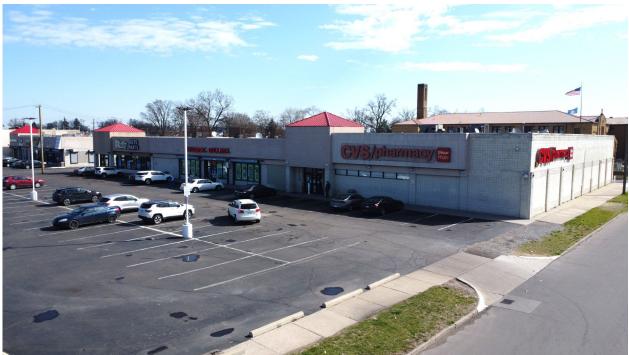

Road just south of McNicholas Road in Detroit, MI. Along with building and pylon signage being available, the site offers great visibility and is easily accessible offering curb cuts on Schafer Road and Grove Street.

Wendy's 🎑

JOIN TENANTS

FAMILY () DOLLAR

DMC

**Sinai-Grace** Hospital A COMMUNITY BUILT ON CARE

**PROPERTY HIGHLIGHTS** 

Reilly AUTO PARTS

**AREA TENANTS & EMPLOYERS** 

DMC Sinai - Grace Hospital is less than a quarter mile away from the shopping center, which has 2,000 beds and employs over 12,000 people.

**H&R BLOCK** 

High density of people with a population over 400,000 people within a 5 mile radius.

John C Lodge and Southfield Freeway are located within minutes from the subject property.



**CMPREALESTATEGROUP.COM** 

### MERCURY POINTE COMMONS PICTURES











MERCURY POINTE COMMONS SITE PLAN (1)





## ASKING RENT

1,645 SF: \$18.00 PSF 3,547 SF: \$16.00 PSF 10,970 SF: \$12.00 PSF

GROVE STREET

MERCURY POINTE COMMONS SITE PLAN (2)









Front of Building







### MERCURY POINTE COMMONS DEMOGRAPHICS



| POPULATION                     | 1 MILE  | 3 MILE  | 5 MILE  |  |  |
|--------------------------------|---------|---------|---------|--|--|
| 2010 Population                | 24,090  | 174,494 | 424,021 |  |  |
| 2023 Population                | 20,318  | 148,250 | 384,852 |  |  |
| 2028 Population Projection     | 19,865  | 145,075 | 381,292 |  |  |
| Annual Growth 2010-2022        | -1.20%  | -1.20%  | -0.70%  |  |  |
| Annual Growth 2022-2027        | -0.40%  | -0.40%  | -0.20%  |  |  |
| Median Age                     | 38.1