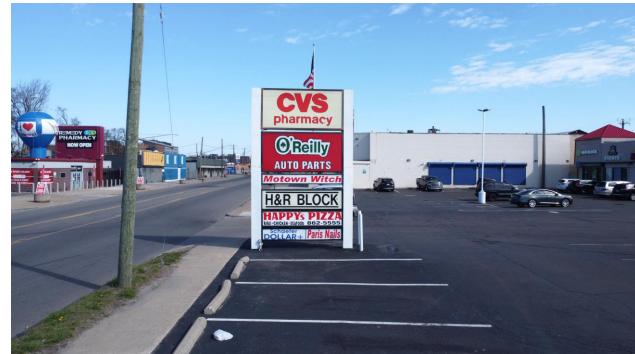

## **PROPERTY HIGHLIGHTS**

- Join O'Reilly Auto Parts, H&R Block, and Happy's Pizza located on Schaefer Road just south of McNicholas Road in Detroit, MI.
- Along with building and pylon signage being available, the site offers great visibility and is easily accessible offering curb cuts on Schafer Road and Grove Street.
- DMC Sinai Grace Hospital is less than a quarter mile away from the shopping center, which has 2,000 beds and employs over 12,000 people.
- Join O'Reilly Auto Parts, H&R Block, and Happy's Pizza located at Schaefer and McNicholas Roads in Detroit, MI.
- High density of people with a population over 400,000 people within a 5 mile radius.
- John C Lodge and Southfield Freeway are located within minutes from the subject property.