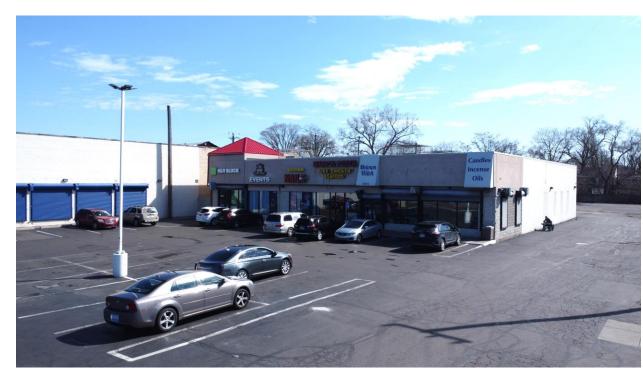

YERS**

















## **PROPERTY HIGHLIGHTS**

- Join O'Reilly Auto Parts, H&R Block, and Happy's Pizza located on Schaefer Road just south of McNicholas Road in Detroit, MI.
- Along with building and pylon signage being available, the site offers great visibility and is easily accessible offering curb cuts on Schafer Road and Grove Street.
- DMC Sinai Grace Hospital is less than a quarter mile away from the shopping center, which has 2,000 beds and employs over 12,000 people.
- Join O'Reilly Auto Parts, H&R Block, and Happy's Pizza located at Schaefer and McNicholas Roads in Detroit, MI.
- High density of people with a population over 400,000 people within a 5 mile radius.
- John C Lodge and Southfield Freeway are located within minutes from the subject property.

## **PICTURES**























**AERIAL** 





## **DEMOGRAPHICS**



| POPULATION                     | 1 MILE | 3 MILE                            | MILE 5 MILE HOUSEHOLDS            |                                   | 1 MILE                            | 3 MILE                            |                                        |                                        |                                       |                                        |                                      |                                       |                                       |                                   |        |                               |                                   |                                   |                                  |                               |