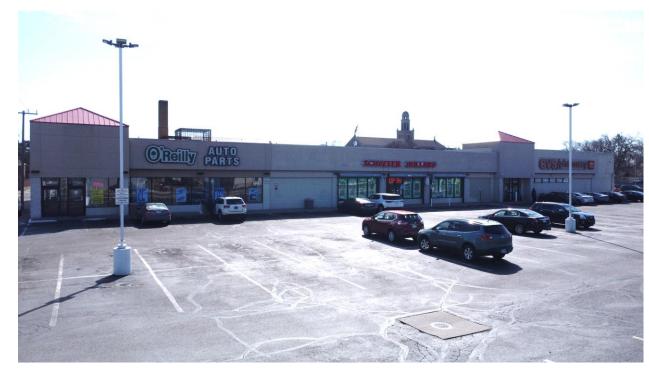

## **PICTURES**

**AERIAL** 

## **PROPERTY HIGHLIGHTS**

- Join O'Reilly Auto Parts, H&R Block, and Happy's Pizza located on Schaefer Road just south of McNicholas Road in Detroit, MI.
- Along with building and pylon signage being available, the site offers great visibility and is easily accessible offering curb cuts on Schafer Road and Grove Street.
- DMC Sinai Grace Hospital is less than a quarter mile away from the shopping center, which has 2,000 beds and employs over 12,000 people.
- Join O'Reilly Auto Parts, H&R Block, and Happy's Pizza located at Schaefer and McNicholas Roads in Detroit, MI.
- High density of people with a population over 400,000 people within a 5 mile radius.
- John C Lodge and Southfield Freeway are located within minutes from the subject property.