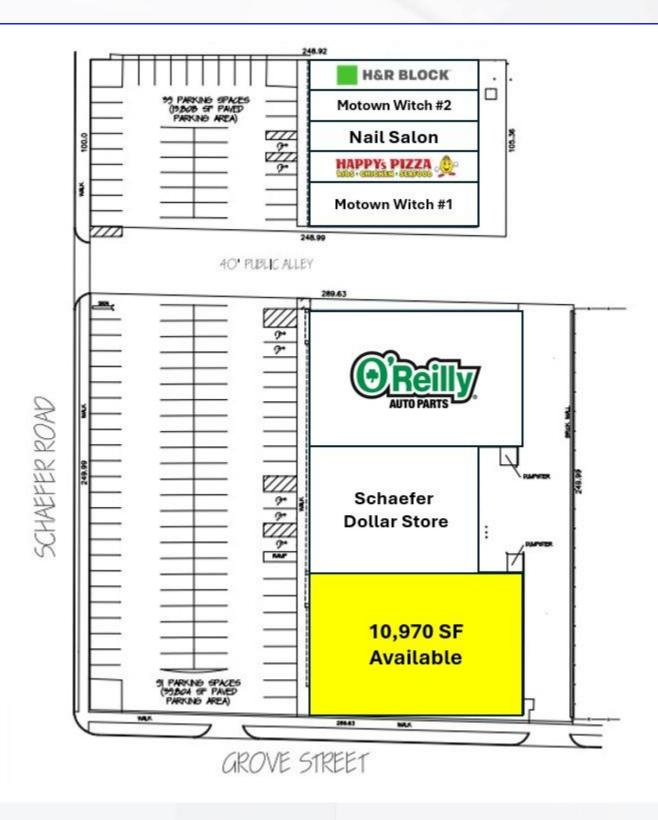

### PROPERTY INFORMATION

| Property Address   | 16800 - 16862 Schafer Highway |
|--------------------|-------------------------------|
| City/Township      | Detroit                       |
| Building Size      | 38,683 SF                     |
| Space Available    | 10,970 SF                     |
| Asking Rental Rate | \$12.00 PSF                   |
| Estimated NNN's    | \$4.85 PSF                    |
| Parking            | 130 Spaces                    |

## **PROPERTY HIGHLIGHTS**

- Join O'Reilly Auto Parts, H&R Block, and Happy's Pizza located on Schaefer Road just south of McNicholas Road in Detroit, MI.
- Along with building and pylon signage being available, the site offers great visibility and is easily accessible offering curb cuts on Schafer Road and Grove Street.
- DMC Sinai Grace Hospital is less than a quarter mile away from the shopping center, which has 2,000 beds and employs over 12,000 people.
- Join O'Reilly Auto Parts, H&R Block, and Happy's Pizza located at Schaefer and McNicholas Roads in Detroit, MI.
- High density of people with a population over 400,000 people within a 5 mile radius.
- John C Lodge and Southfield Freeway are located within minutes from the subject property.