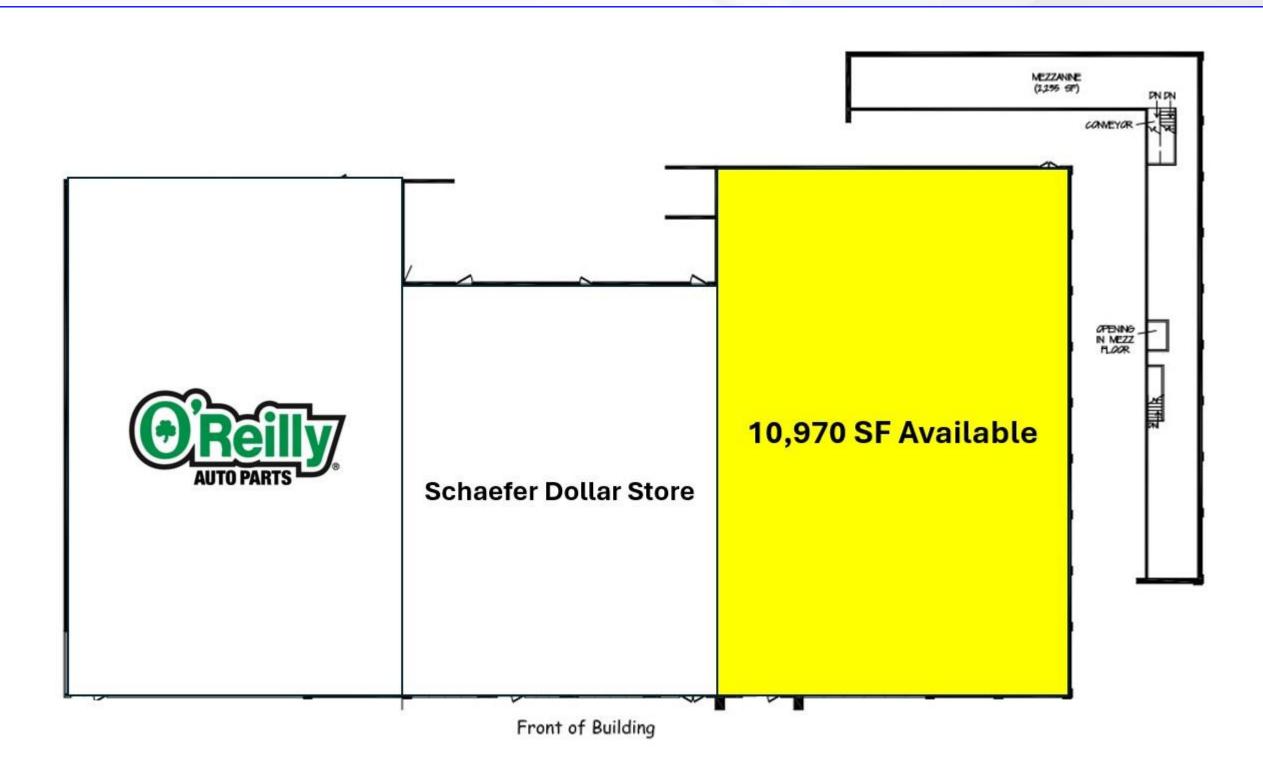

### PROPERTY INFORMATION

| Property Address   | 16800 - 16862 Schafer Highway |
|--------------------|-------------------------------|
| City/Township      | Detroit                       |
| Building Size      | 38,683 SF                     |
| Space Available    | 10,970 SF                     |
| Asking Rental Rate | \$12.00 PSF                   |
| Estimated NNN's    | \$4.85 PSF                    |
| Parking            | 130 Spaces                    |

## **PROPERTY HIGHLIGHTS**

- Join O'Reilly Auto Parts, H&R Block, and Happy's Pizza located on Schaefer Road just south of McNicholas Road in Detroit, MI.
- Along with building and pylon signage being available, the site offers great visibility and is easily accessible offering curb cuts on Schafer Road and Grove Street.
- DMC Sinai Grace Hospital is less than a quarter mile away from the shopping center, which has 2,000 beds and employs over 12,000 people.
- Join O'Reilly Auto Parts, H&R Block, and Happy's Pizza located at Schaefer and McNicholas Roads in Detroit, MI.
- High density of people with a population over 400,000 people within a 5 mile radius.
- John C Lodge and Southfield Freeway are located within minutes from the subject property.