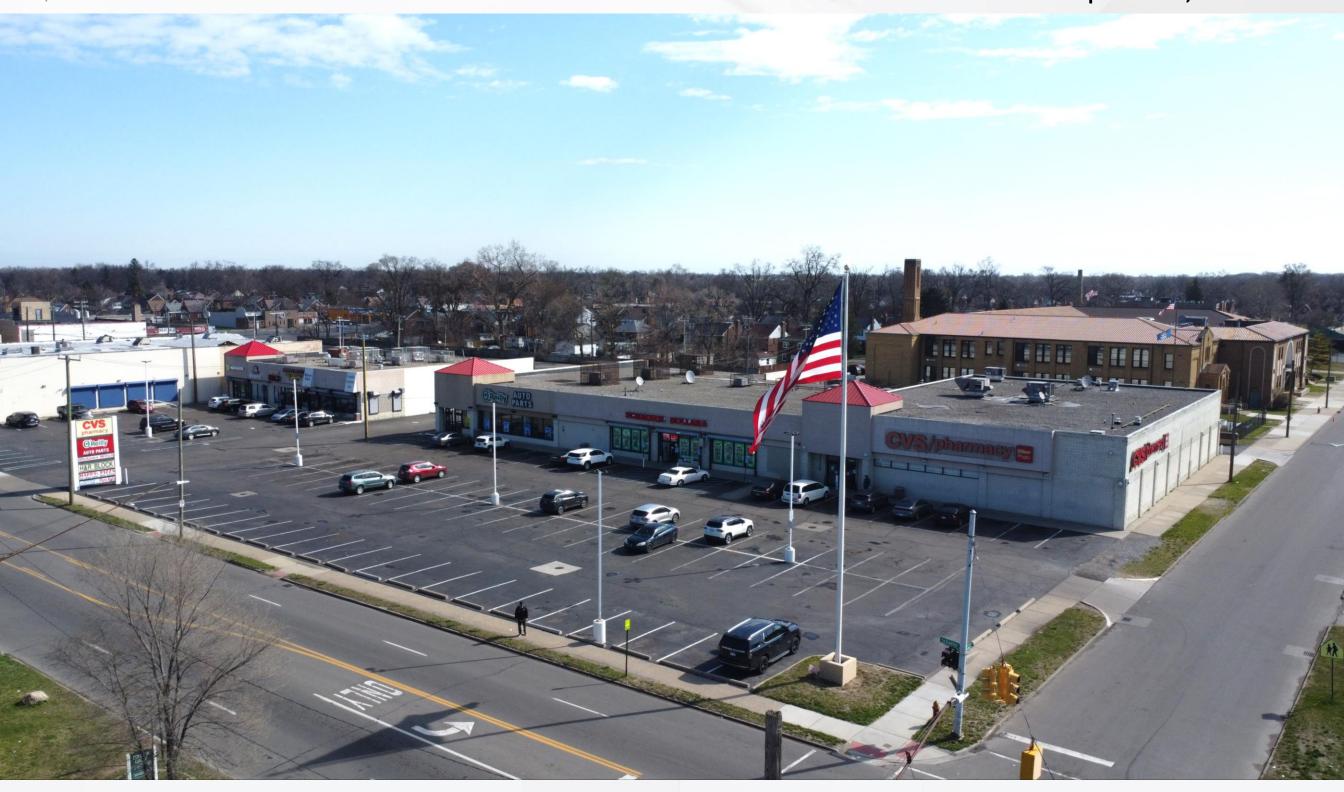

## **PICTURES**

**AERIAL** 

## **PROPERTY HIGHLIGHTS**

- Join O'Reilly Auto Parts, H&R Block, and Happy's Pizza located on Schaefer Road just south of McNicholas Road in Detroit, MI.
- Along with building and pylon signage being available, the site offers great visibility and is easily accessible offering curb cuts on Schafer Road and Grove Street.
- DMC Sinai Grace Hospital is less than a quarter mile away from the shopping center, which has 2,000 beds and employs over 12,000 people.
- Join O'Reilly Auto Parts, H&R Block, and Happy's Pizza located at Schaefer and McNicholas Roads in Detroit, MI.
- High density of people with a population over 400,000 people within a 5 mile radius.
- John C Lodge and Southfield Freeway are located within minutes from the subject property.