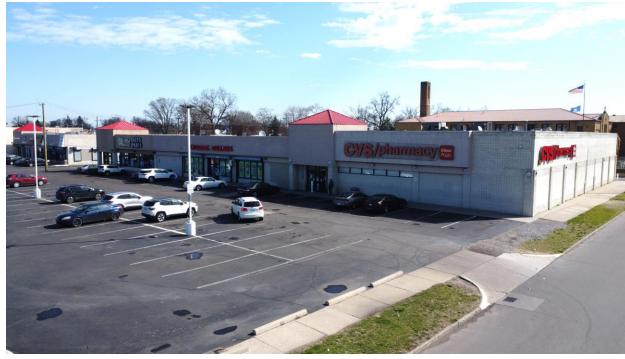

**

















## **PROPERTY HIGHLIGHTS**

- Join O'Reilly Auto Parts, H&R Block, and Happy's Pizza located on Schaefer Road just south of McNicholas Road in Detroit, MI.
- Along with building and pylon signage being available, the site offers great visibility and is easily accessible offering curb cuts on Schafer Road and Grove Street.
- DMC Sinai Grace Hospital is less than a quarter mile away from the shopping center, which has 2,000 beds and employs over 12,000 people.
- Join O'Reilly Auto Parts, H&R Block, and Happy's Pizza located at Schaefer and McNicholas Roads in Detroit, MI.
- High density of people with a population over 400,000 people within a 5 mile radius.
- John C Lodge and Southfield Freeway are located within minutes from the subject property.

## **PICTURES**























**AERIAL** 





## **DEMOGRAPHICS**



| POPULATION                     | 1 MILE | 3 MILE                            | MILE 5 MILE HOUSEHOLDS            |                                   | 1 MILE                            | 3 MILE                            |                                        |                                        |                                       |                                        |                                      |                                       |                                       |                                   |        |                               |                                   |                                   |                                  |                               |