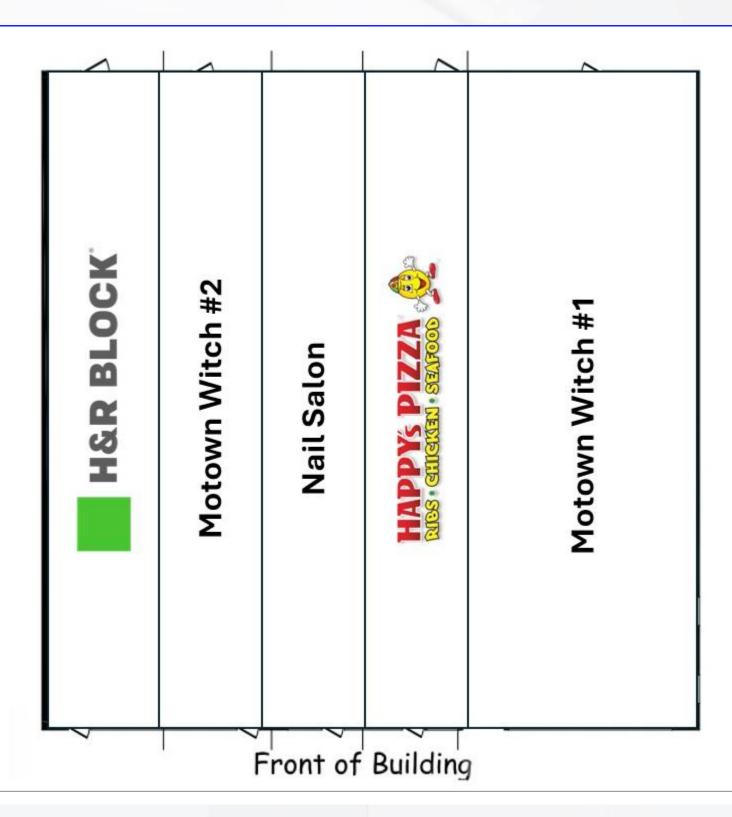

## **PROPERTY HIGHLIGHTS**

- Join O'Reilly Auto Parts, H&R Block, and Happy's Pizza located on Schaefer Road just south of McNicholas Road in Detroit, MI.
- Along with building and pylon signage being available, the site offers great visibility and is easily accessible offering curb cuts on Schafer Road and Grove Street.
- DMC Sinai Grace Hospital is less than a quarter mile away from the shopping center, which has 2,000 beds and employs over 12,000 people.
- Join O'Reilly Auto Parts, H&R Block, and Happy's Pizza located at Schaefer and McNicholas Roads in Detroit, MI.
- High density of people with a population over 400,000 people within a 5 mile radius.
- John C Lodge and Southfield Freeway are located within minutes from the subject property.