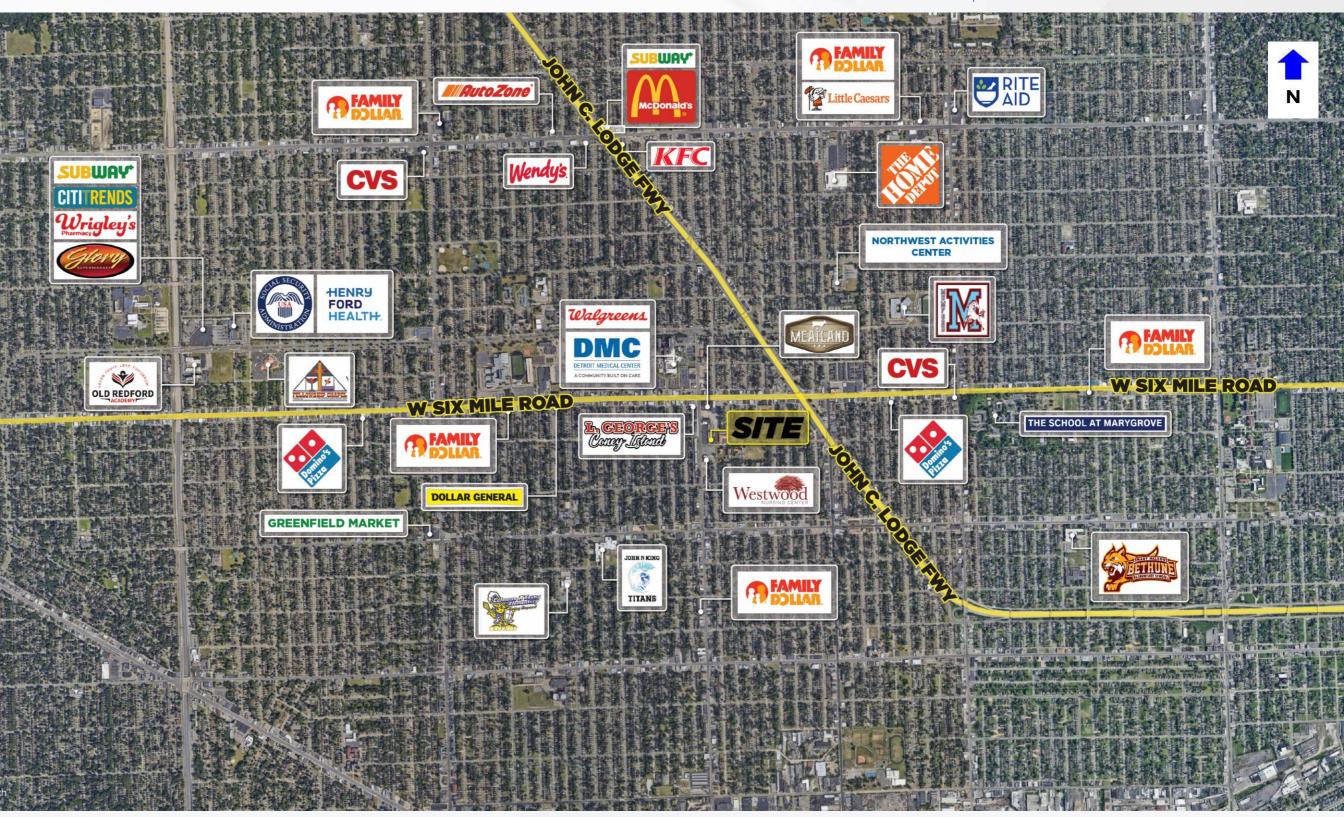

## **PROPERTY HIGHLIGHTS**

- Join O'Reilly Auto Parts, H&R Block, and Happy's Pizza located on Schaefer Road just south of McNicholas Road in Detroit, MI.
- Along with building and pylon signage being available, the site offers great visibility and is easily accessible offering curb cuts on Schafer Road and Grove Street.
- DMC Sinai Grace Hospital is less than a quarter mile away from the shopping center, which has 2,000 beds and employs over 12,000 people.
- Join O'Reilly Auto Parts, H&R Block, and Happy's Pizza located at Schaefer and McNicholas Roads in Detroit, MI.
- High density of people with a population over 400,000 people within a 5 mile radius.
- John C Lodge and Southfield Freeway are located within minutes from the subject property.

## **PICTURES**

**AERIAL** 