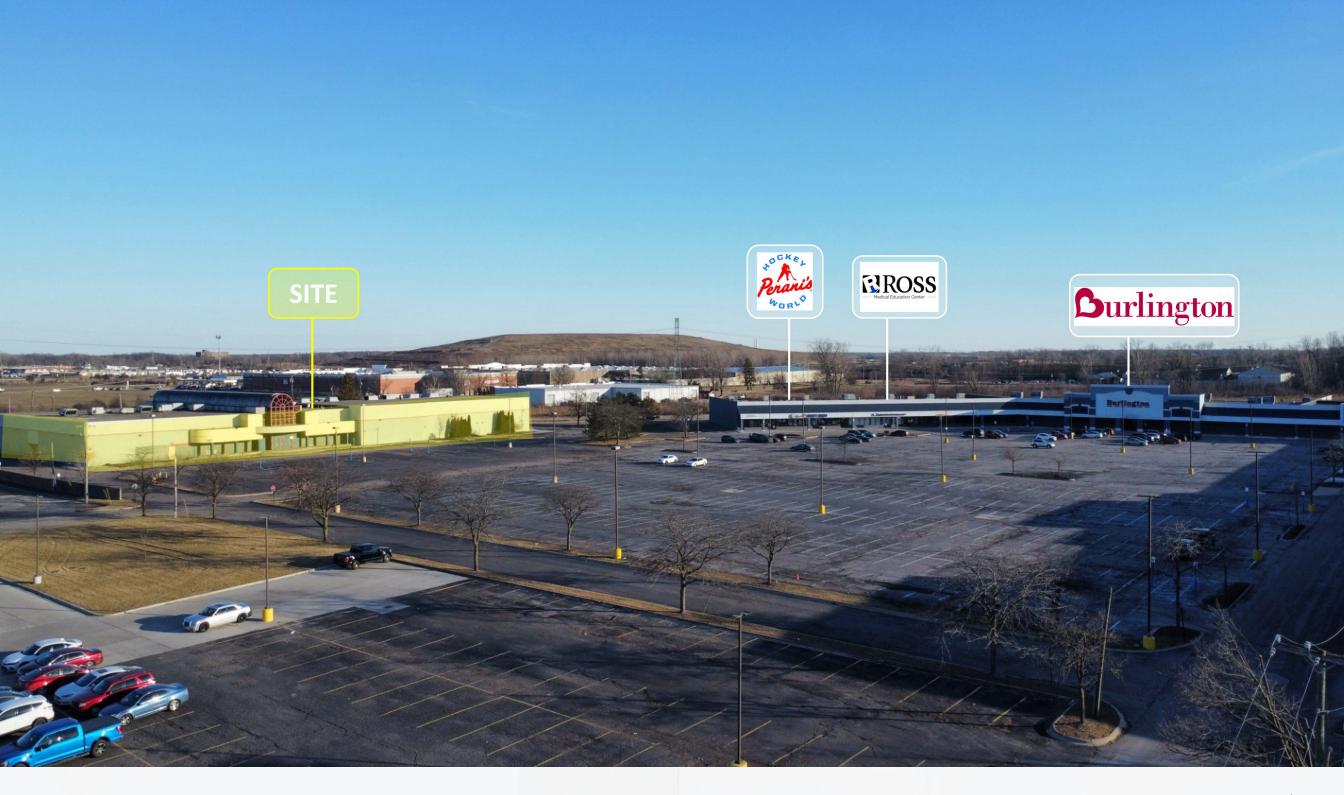

## **PROPERTY HIGHLIGHTS**

| - | This site is situated in the heart of Taylor's retail trade area and just off<br>Eureka Road which is traveled by over 46,000 vehicles per day.                                                                                                                  |
|---|------------------------------------------------------------------------------------------------------------------------------------------------------------------------------------------------------------------------------------------------------------------|
| - | Favorable zoning allows for many different uses producing tremendous value add potential at a low price per square foot.                                                                                                                                         |
| - | This site provides ample parking and conveniently located next to the new 300,000 square foot Taylor Menards.                                                                                                                                                    |
| - | Affluent demographic with over 211,000 people living in a 5-mile radius, which have a average yearly income of over \$75,000.                                                                                                                                    |
| _ | The site is located across the street from the Southland Central Center Mall<br>which is the only regional mall in the Detroit suburbs south of I-94, and it is<br>less than one-quarter mile from I-75, which ties into Detroit's extensive<br>freeway network. |

FORMER THEATER AERIAL

4

| POPULATION                  | 1 MILE | 3 MILE  | 5 MILE  |  |
|-----------------------------|--------|---------|---------|--|
| 2010 Population             | 21,926 | 209,939 | 573,457 |  |
| 2023 Population             | 22,515 | 211,426 | 589,103 |  |
| 2028 Population Projection  | 22,952 | 214,738 | 600,638 |  |
| Annual Growth 2010-2022     | 0.20%  | 0.10%   | 0.20%   |  |
| Annual Growth 2022-2027     | 0.40%  | 0.30%   | 0.40%   |  |
| Median Age                  | 40.7   | 40.1    | 39.1    |  |
| Bachelor's Degree or Higher | 14%    | 17%     | 19%     |  |
| POPULATION BY RACE          | 1 MILE | 3 MILE  | 5 MILE  |  |
| White                       | 16,914 | 180,099 | 467,904 |  |
|                             |        |         |         |  |