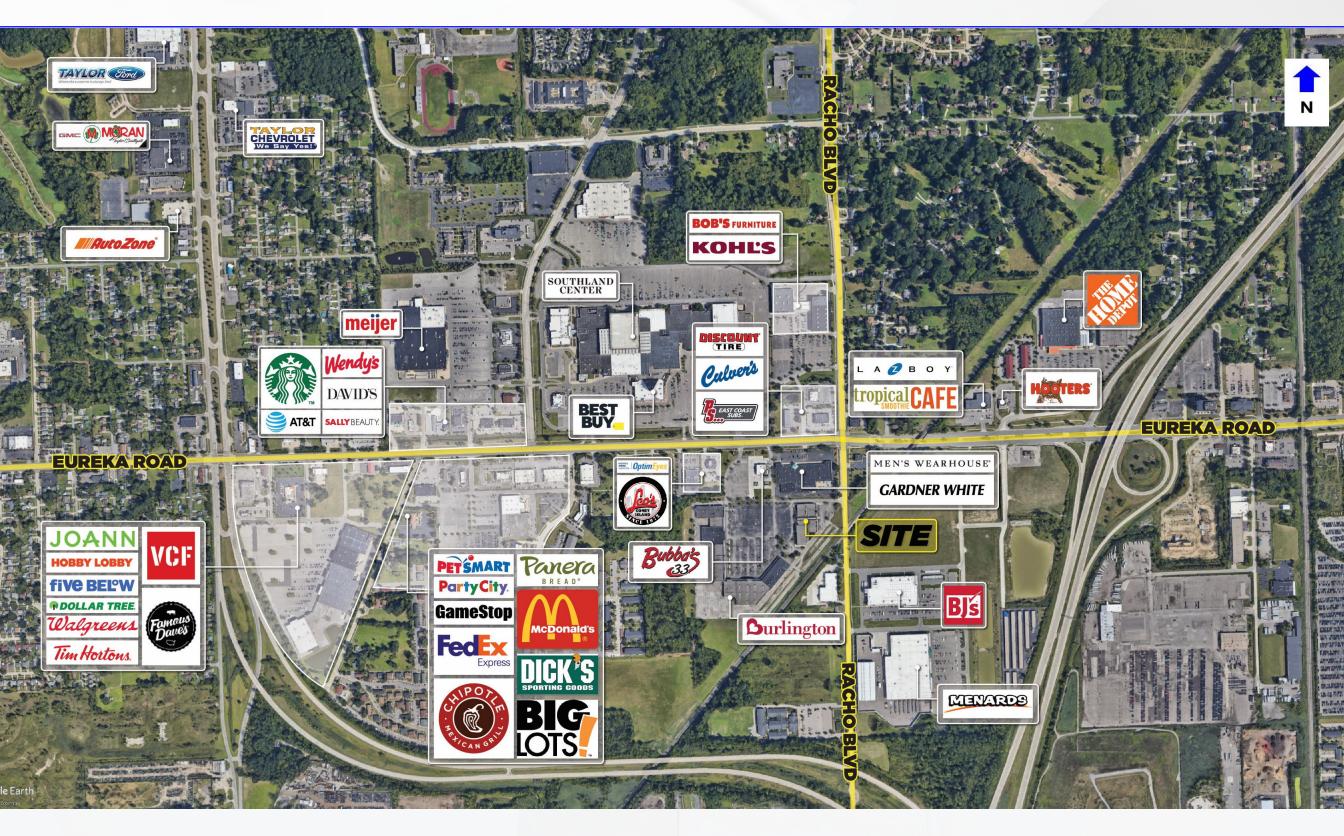

## **PROPERTY INFORMATION**

**AREA TENANTS** 

| Property Address | 22265 Eureka Road                | meijer  | ill and |         |                    | DICK'S<br>SPORTING GOODS |
|------------------|----------------------------------|---------|---------|---------|--------------------|--------------------------|
| City/Township    | Taylor                           |         |         | KOH     | IĽS                |                          |
| Property Size    | 7.17 AC                          | MENARDS | Bur     | lington | <b>BIG</b><br>LOTS | 😂 AT&T                   |
| Building Size    | 60,000 SF                        |         |         |         |                    |                          |
| Asking price     | Contact Broker                   |         |         |         |                    |                          |
| Zoning           | B-2 (Regional Business District) |         |         |         |                    |                          |
| Parking          | Ample                            |         |         |         |                    |                          |

## **PROPERTY HIGHLIGHTS**

| - | This site is situated in the heart of Taylor's retail trade area and just off<br>Eureka Road which is traveled by over 46,000 vehicles per day.                                                                                                                  |
|---|------------------------------------------------------------------------------------------------------------------------------------------------------------------------------------------------------------------------------------------------------------------|
| - | Favorable zoning allows for many different uses producing tremendous value add potential at a low price per square foot.                                                                                                                                         |
| - | This site provides ample parking and conveniently located next to the new 300,000 square foot Taylor Menards.                                                                                                                                                    |
| - | Affluent demographic with over 211,000 people living in a 5-mile radius, which have a average yearly income of over \$75,000.                                                                                                                                    |
| _ | The site is located across the street from the Southland Central Center Mall<br>which is the only regional mall in the Detroit suburbs south of I-94, and it is<br>less than one-quarter mile from I-75, which ties into Detroit's extensive<br>freeway network. |