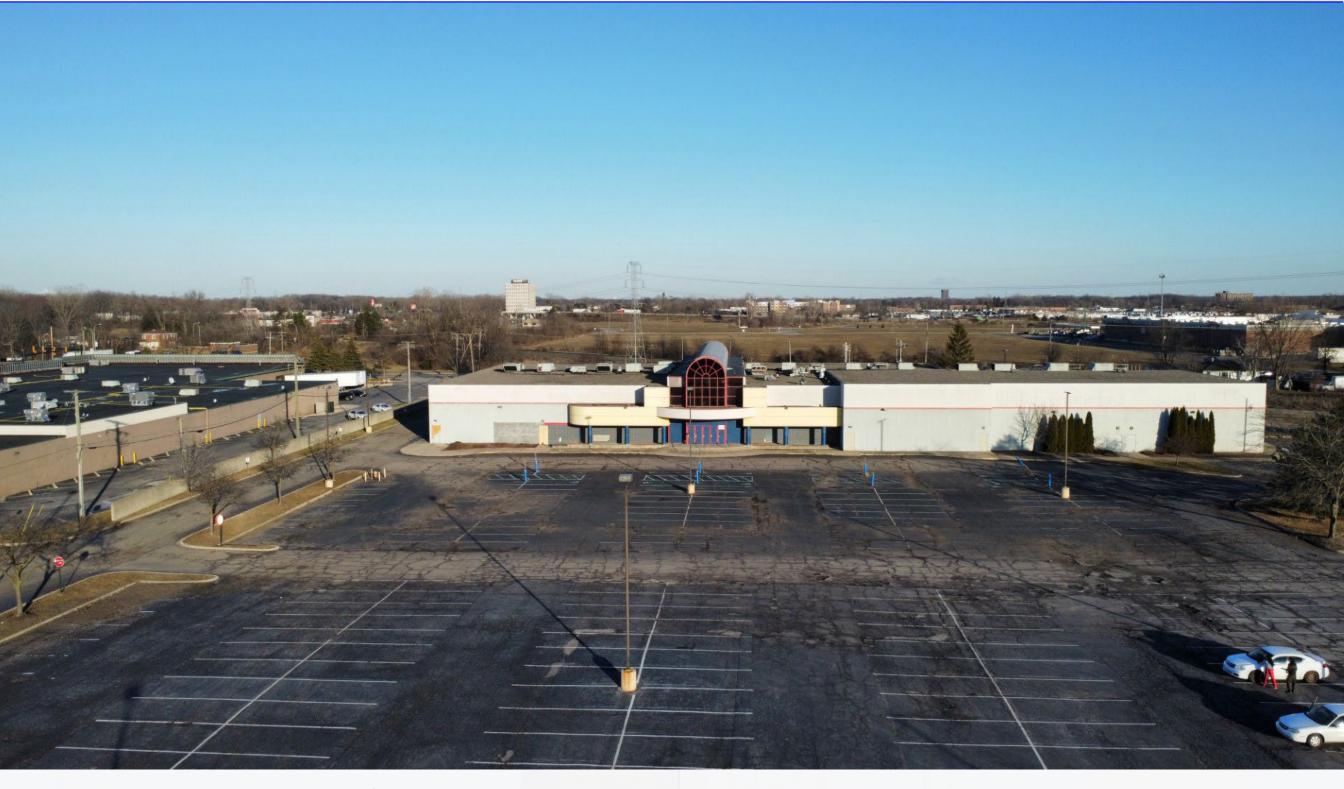

FORMER THEATER AERIAL

4

| POPULATION                  | 1 MILE | 3 MILE  | 5 MILE  |  |
|-----------------------------|--------|---------|---------|--|
| 2010 Population             | 21,926 | 209,939 | 573,457 |  |
| 2023 Population             | 22,515 | 211,426 | 589,103 |  |
| 2028 Population Projection  | 22,952 | 214,738 | 600,638 |  |
| Annual Growth 2010-2022     | 0.20%  | 0.10%   | 0.20%   |  |
| Annual Growth 2022-2027     | 0.40%  | 0.30%   | 0.40%   |  |
| Median Age                  | 40.7   | 40.1    | 39.1    |  |
| Bachelor's Degree or Higher | 14%    | 17%     | 19%     |  |
| POPULATION BY RACE          | 1 MILE | 3 MILE  | 5 MILE  |  |
| White                       | 16,914 | 180,099 | 467,904 |  |
|                             |        |         |         |  |