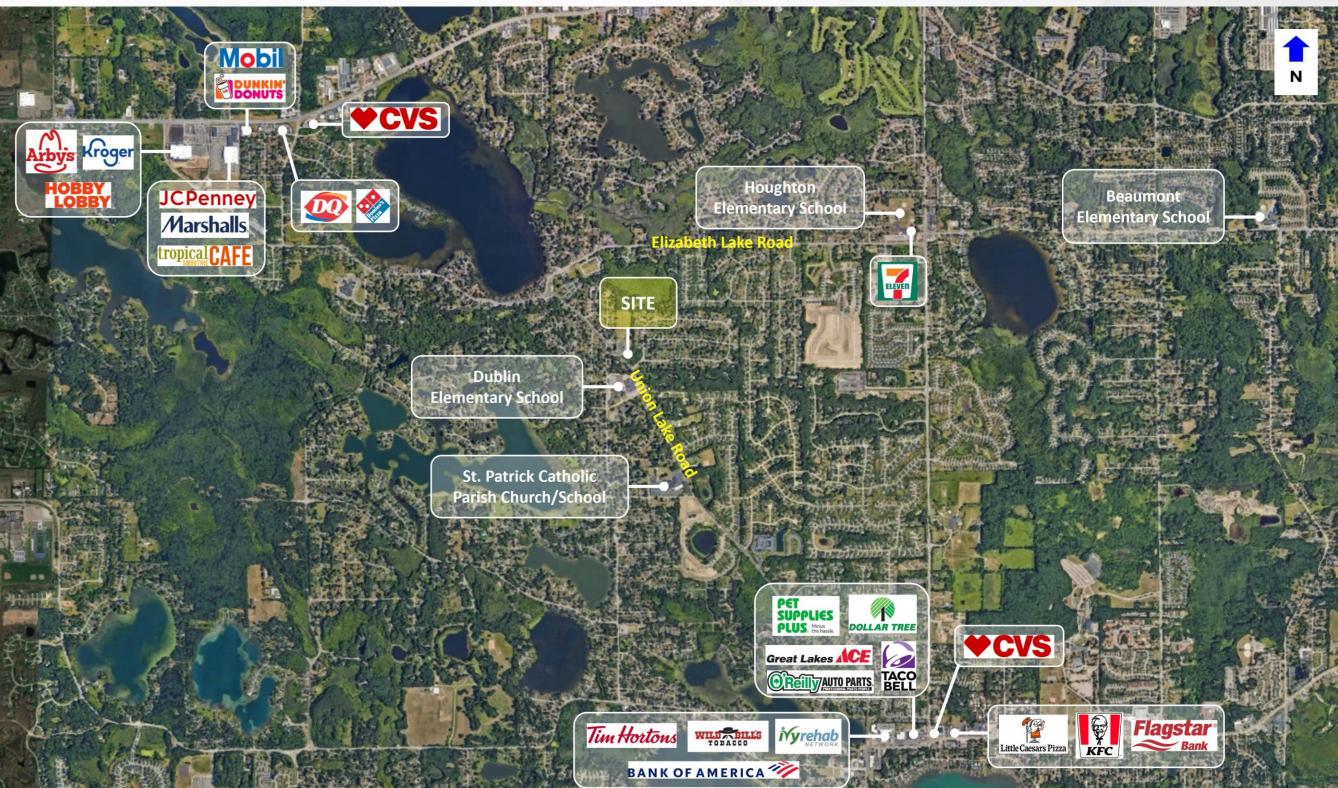

### **PROPERTY HIGHLIGHTS**

- Approximately 2.79 acres of vacant land available for sale along Union Lake Road.
- The property is split into two parcels, which could be divided for smaller users.
- Site offers great visibility and accessibility to Union Lake Road.
- In addition to several schools, it is located within a dense residential community.
- Various national tenants are operating within two miles of the site including: Kroger, JCPenney, and Marshall's.
- Excellent opportunity for a daycare facility, medical office, and/or neighborhood service user.

AERIAL (1)

AERIAL (2)