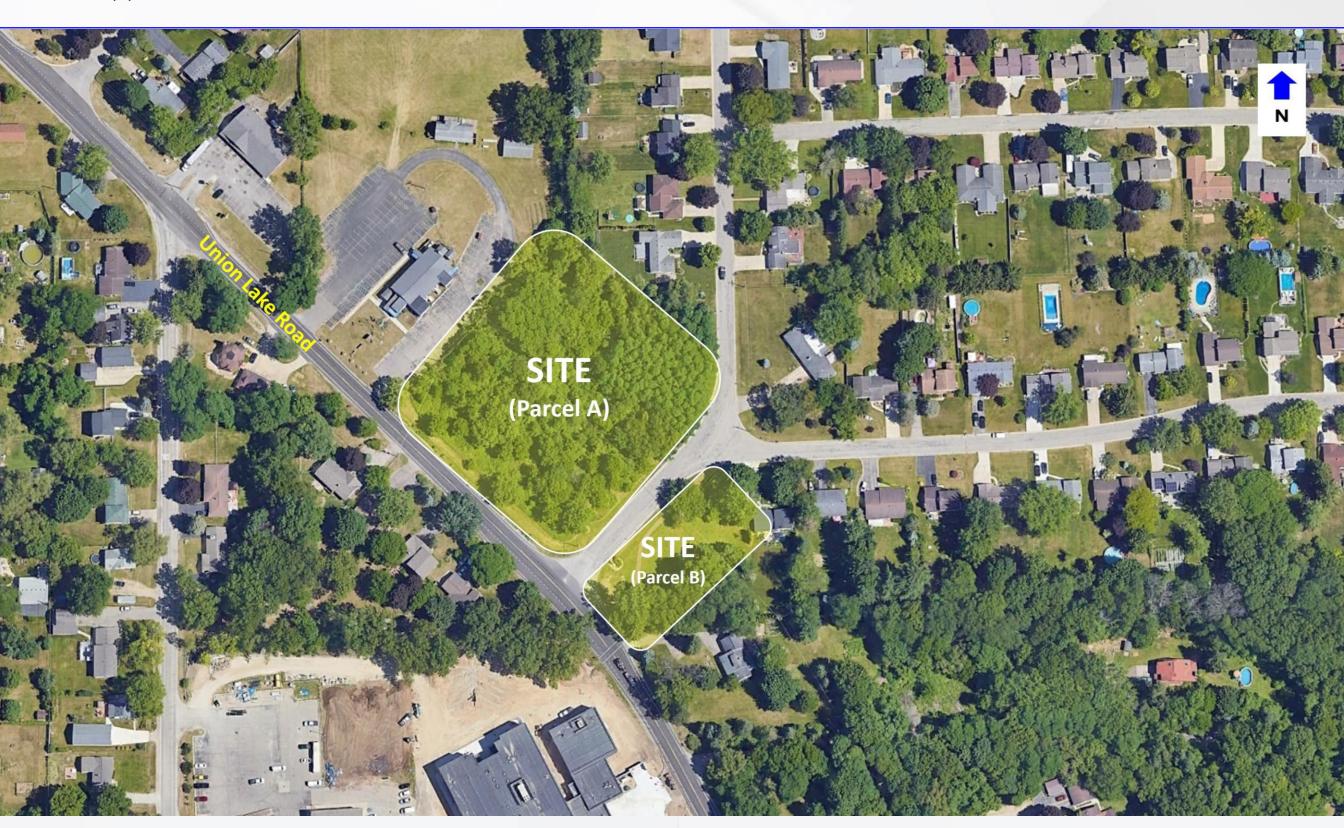

### PROPERTY INFORMATION

| Property Address  | N/A           |
|-------------------|---------------|
| City/Township     | White Lake    |
| Land Size         | 2.79 Acres    |
| Parcel A          | 2.26 Acres    |
| Parcel B          | .53 Acres     |
| Sale Price        | \$549,000     |
| Utilities on Site | Sewer & Water |

### **PROPERTY HIGHLIGHTS**

- Approximately 2.79 acres of vacant land available for sale along Union Lake Road.
- The property is split into two parcels, which could be divided for smaller users.
- Site offers great visibility and accessibility to Union Lake Road.
- In addition to several schools, it is located within a dense residential community.
- Various national tenants are operating within two miles of the site including: Kroger, JCPenney, and Marshall's.
- Excellent opportunity for a daycare facility, medical office, and/or neighborhood service user.