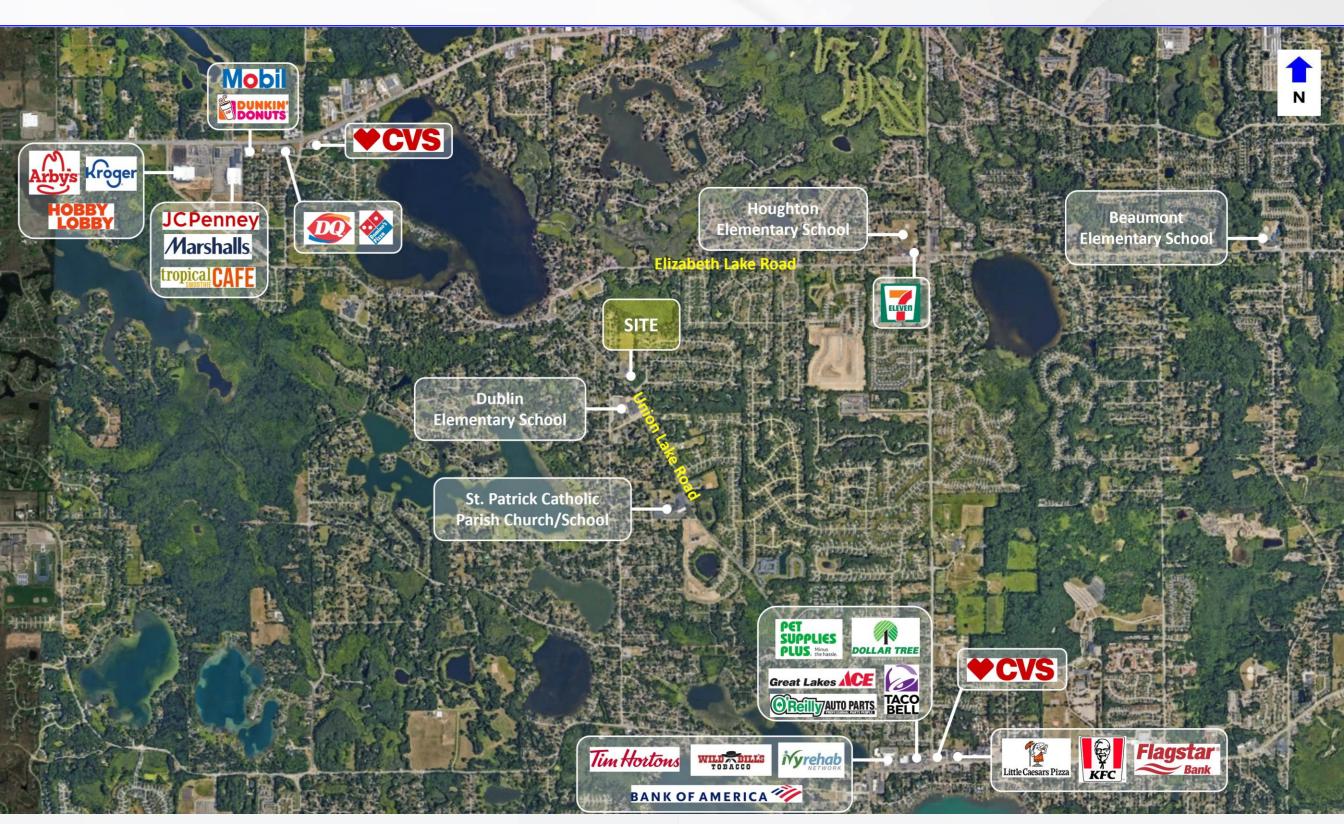

### **PROPERTY HIGHLIGHTS**

- Approximately 2.79 acres of vacant land available for sale along Union Lake Road.
- The property is split into two parcels, which could be divided for smaller users.
- Site offers great visibility and accessibility to Union Lake Road.
- In addition to several schools, it is located within a dense residential community.
- Various national tenants are operating within two miles of the site including: Kroger, JCPenney, and Marshall's.
- Excellent opportunity for a daycare facility, medical office, and/or neighborhood service user.

AERIAL (1)

AERIAL (2)