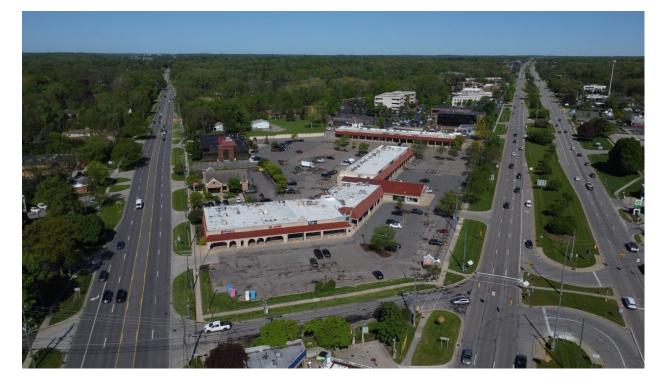

#### **PROPERTY HIGHLIGHTS**

| - | Franklin Plaza is a premier shopping center positioned at the intersection of<br>Twelve Mile & Northwestern Highway (M-10) and features over 41,000<br>VPD. |
|---|-------------------------------------------------------------------------------------------------------------------------------------------------------------|
| _ | Northwestern Highway (M-10) is a major artery in Oakland County that connects the robust Southfield office market to Downtown Detroit.                      |
| _ | Strong daytime population with just over 130,000 employees working within a five-mile radius of Franklin Plaza.                                             |
| - | Planned renovations are expected to be complete by the End of 2024.                                                                                         |
| _ | The Twelve Mile & Telegraph intersection which is one of the busiest intersections in Oakland County is just one mile east of Franklin Plaza.               |

**FRANKLIN PLAZA** SITE PLAN

CMP REAL ESTATE GROUP COMMERCIAL REAL ESTATE SOLUTIONS