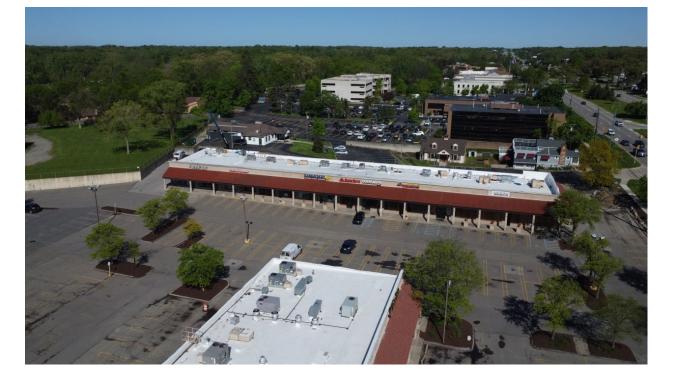

#### **PROPERTY HIGHLIGHTS**

| - | Franklin Plaza is a premier shopping center positioned at the intersection of<br>Twelve Mile & Northwestern Highway (M-10) and features over 41,000<br>VPD. |
|---|-------------------------------------------------------------------------------------------------------------------------------------------------------------|
| _ | Northwestern Highway (M-10) is a major artery in Oakland County that connects the robust Southfield office market to Downtown Detroit.                      |
| _ | Strong daytime population with just over 130,000 employees working within a five-mile radius of Franklin Plaza.                                             |
| - | Planned renovations are expected to be complete by the End of 2024.                                                                                         |
| _ | The Twelve Mile & Telegraph intersection which is one of the busiest intersections in Oakland County is just one mile east of Franklin Plaza.               |