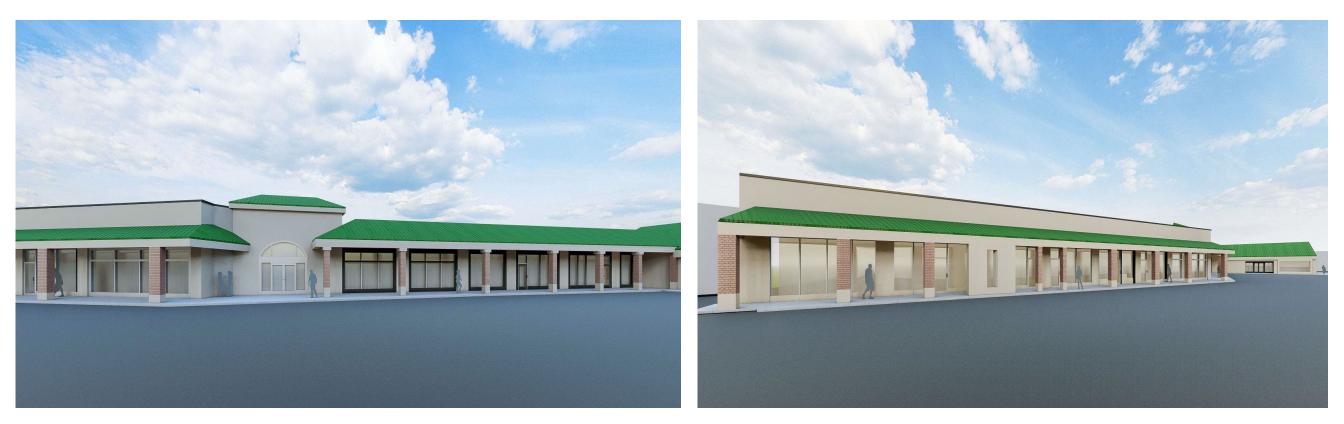

#### **PROPERTY HIGHLIGHTS**

| - | Franklin Plaza is a premier shopping center positioned at the intersection of<br>Twelve Mile & Northwestern Highway (M-10) and features over 41,000<br>VPD. |
|---|-------------------------------------------------------------------------------------------------------------------------------------------------------------|
| _ | Northwestern Highway (M-10) is a major artery in Oakland County that connects the robust Southfield office market to Downtown Detroit.                      |
| _ | Strong daytime population with just over 130,000 employees working within a five-mile radius of Franklin Plaza.                                             |
| - | Planned renovations are expected to be complete by the End of 2024.                                                                                         |
| _ | The Twelve Mile & Telegraph intersection which is one of the busiest intersections in Oakland County is just one mile east of Franklin Plaza.               |