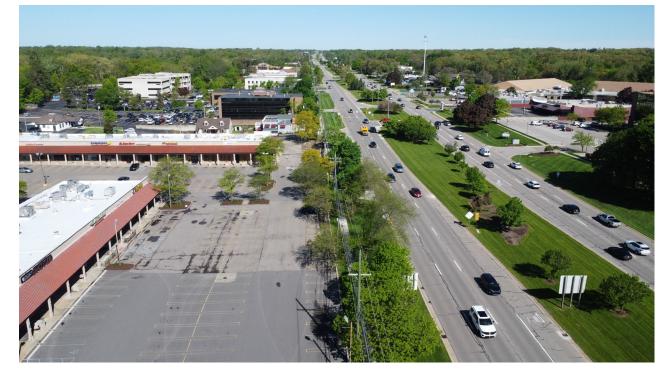

#### **PROPERTY HIGHLIGHTS**

| - | Franklin Plaza is a premier shopping center positioned at the intersection of<br>Twelve Mile & Northwestern Highway (M-10) and features over 41,000<br>VPD. |
|---|-------------------------------------------------------------------------------------------------------------------------------------------------------------|
| _ | Northwestern Highway (M-10) is a major artery in Oakland County that connects the robust Southfield office market to Downtown Detroit.                      |
| _ | Strong daytime population with just over 130,000 employees working within a five-mile radius of Franklin Plaza.                                             |
| - | Planned renovations are expected to be complete by the End of 2024.                                                                                         |
| _ | The Twelve Mile & Telegraph intersection which is one of the busiest intersections in Oakland County is just one mile east of Franklin Plaza.               |

**FRANKLIN PLAZA** SITE PLAN

CMP REAL ESTATE GROUP COMMERCIAL REAL ESTATE SOLUTIONS