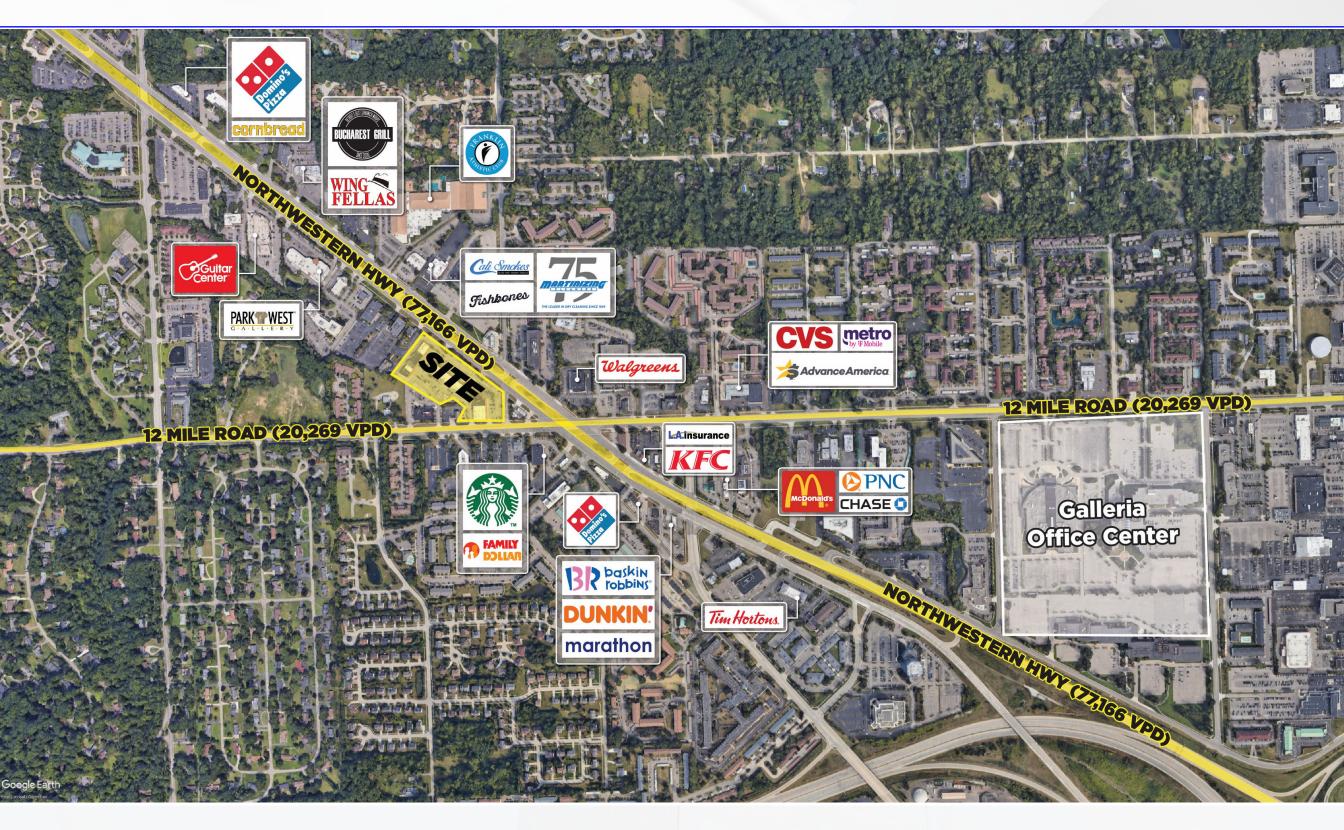

#### **PROPERTY HIGHLIGHTS**

| - | Franklin Plaza is a premier shopping center positioned at the intersection of<br>Twelve Mile & Northwestern Highway (M-10) and features over 41,000<br>VPD. |
|---|-------------------------------------------------------------------------------------------------------------------------------------------------------------|
| _ | Northwestern Highway (M-10) is a major artery in Oakland County that connects the robust Southfield office market to Downtown Detroit.                      |
| _ | Strong daytime population with just over 130,000 employees working within a five-mile radius of Franklin Plaza.                                             |
| - | Planned renovations are expected to be complete by the End of 2024.                                                                                         |
| _ | The Twelve Mile & Telegraph intersection which is one of the busiest intersections in Oakland County is just one mile east of Franklin Plaza.               |