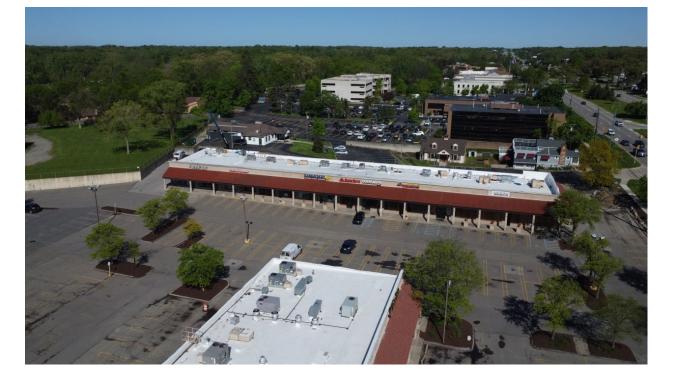

FRANKLIN PLAZA SITE PLAN

FRANKLIN PLAZA

| POPULATION                  | 1 MILE | 3 MILE | 5 MILE  |
|-----------------------------|--------|--------|---------|
| 2010 Population             | 7,833  | 57,523 | 183,674 |
| 2023 Population             | 8,809  | 61,149 | 190,452 |
| 2028 Population Projection  | 8,975  | 61,722 | 191,630 |
| Annual Growth 2010-2022     | 1.0%   | 0.5%   | 0.3%    |
| Annual Growth 2022-2027     | 0.4%   | 0.2%   | 0.1%    |
| Median Age                  | 39.8   | 44.4   | 43.9    |
| Bachelor's Degree or Higher | 45%    | 50%    | 49%     |
| POPULATION BY RACE          | 1 MILE | 3 MILE | 5 MILE  |
| White                       | 2,356  | 30,201 | 108,732 |
| Black                       | 5,670  | 24,644 | 61,300  |