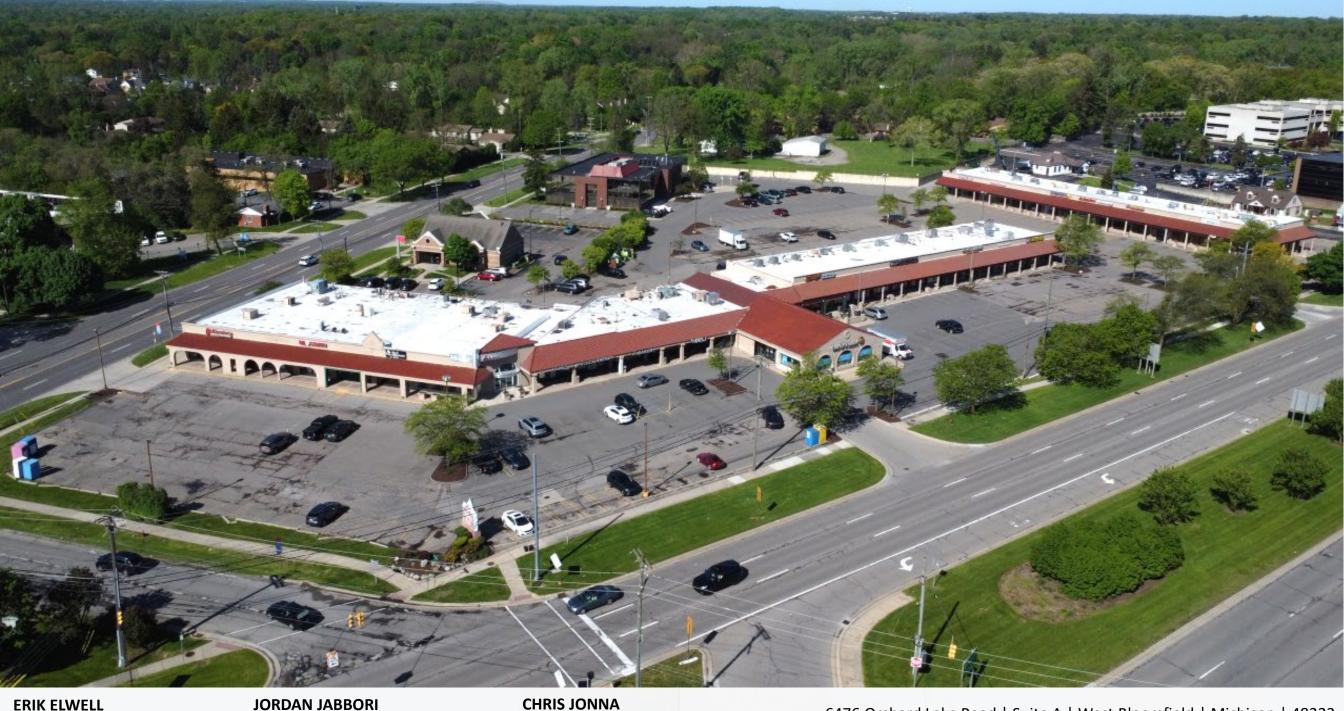

**FOR LEASE** 

FRANKLIN PLAZA | SOUTHFIELD, MICHIGAN

**ERIK ELWELL** ASSOCIATE

**JORDAN JABBORI** SENIOR DIRECTOR jjabbori@cmprealestategroup.com elwell@cmprealestategroup.com

PRESIDENT

cjonna@cmprealestategroup.com

6476 Orchard Lake Road | Suite A | West Bloomfield | Michigan | 48322

Phone: 248.538.2000 | www.cmprealestategroup.com

### **PROPERTY INFORMATION**

| Property Address   | 29101 – 29199 Northwestern Highway |
|--------------------|------------------------------------|
| City/Township      | Southfield                         |
| Building Size      | 59,950 SF                          |
| Minimum Available  | 970 SF                             |
| Maximum Available  | 7,542 SF                           |
| Asking Rental Rate | Contact Broker                     |
| Estimated NNN's    | Contact Broker                     |

#### **PROPERTY HIGHLIGHTS**

| - | Franklin Plaza is a premier shopping center positioned at the intersection of Twelve Mile & Northwestern Highway (M-10) and features over 41,000 VPD. |
|---|-------------------------------------------------------------------------------------------------------------------------------------------------------|
| - | Northwestern Highway (M-10) is a major artery in Oakland County that connects the robust Southfield office market to Downtown Detroit.                |
| - | Strong daytime population with just over 130,000 employees working within a five-mile radius of Franklin Plaza.                                       |

- Planned renovations are expected to be complete by the End of 2024.
- The Twelve Mile & Telegraph intersection which is one of the busiest intersections in Oakland County is just one mile east of Franklin Plaza.