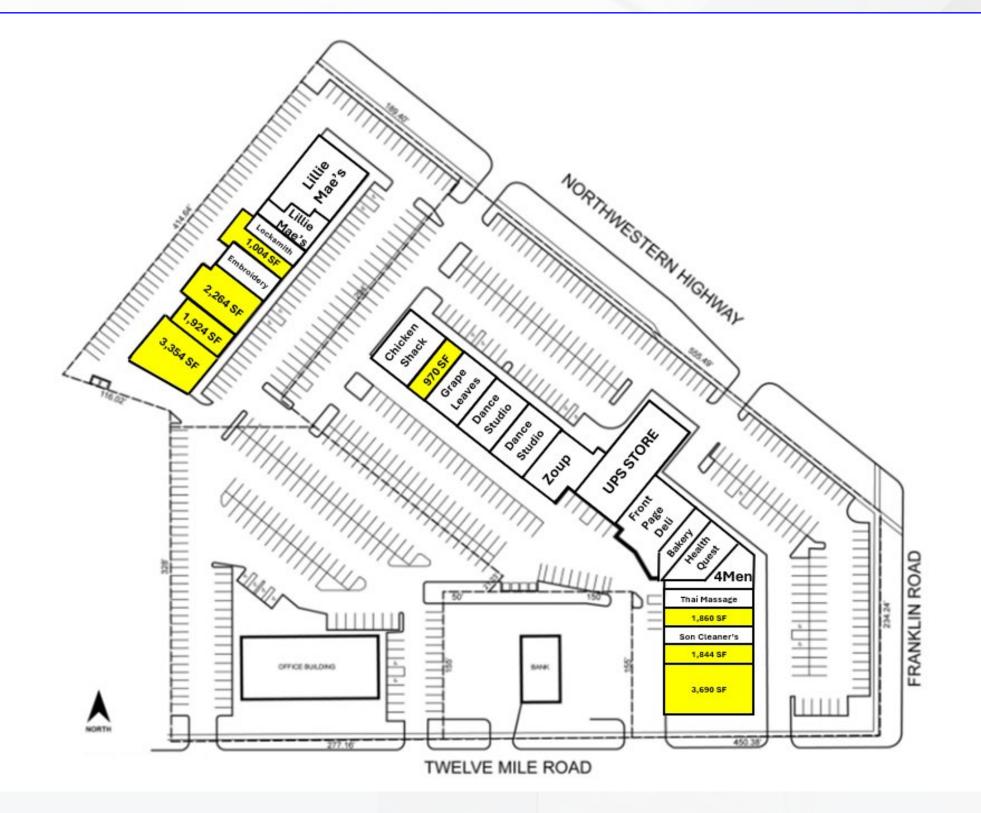

### **PROPERTY INFORMATION**

| Property Address   | 29101 – 29199 Northwestern Highway |
|--------------------|------------------------------------|
| City/Township      | Southfield                         |
| Building Size      | 59,950 SF                          |
| Minimum Available  | 970 SF                             |
| Maximum Available  | 7,542 SF                           |
| Asking Rental Rate | Contact Broker                     |
| Estimated NNN's    | Contact Broker                     |

FRANKLIN PLAZA SITE PLAN

FRANKLIN PLAZA

| POPULATION                  | 1 MILE | 3 MILE | 5 MILE  |
|-----------------------------|--------|--------|---------|
| 2010 Population             | 7,833  | 57,523 | 183,674 |
| 2023 Population             | 8,809  | 61,149 | 190,452 |
| 2028 Population Projection  | 8,975  | 61,722 | 191,630 |
| Annual Growth 2010-2022     | 1.0%   | 0.5%   | 0.3%    |
| Annual Growth 2022-2027     | 0.4%   | 0.2%   | 0.1%    |
| Median Age                  | 39.8   | 44.4   | 43.9    |
| Bachelor's Degree or Higher | 45%    | 50%    | 49%     |
| POPULATION BY RACE          | 1 MILE | 3 MILE | 5 MILE  |
| White                       | 2,356  | 30,201 | 108,732 |
| Black                       | 5,670  | 24,644 | 61,300  |