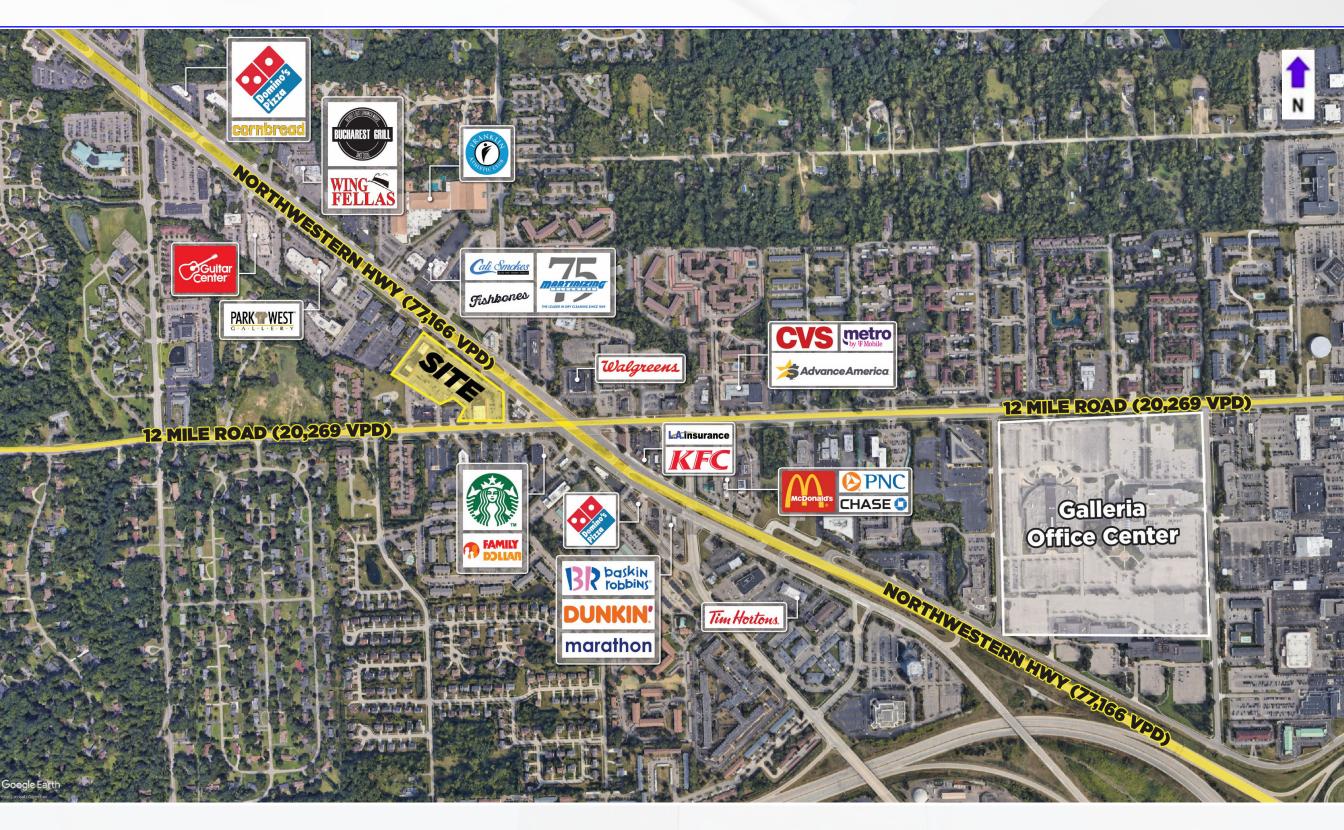

#### **PROPERTY HIGHLIGHTS**

| - | Franklin Plaza is a premier shopping center positioned at the intersection of Twelve Mile & Northwestern Highway (M-10) and features over 41,000 VPD. |
|---|-------------------------------------------------------------------------------------------------------------------------------------------------------|
| - | Northwestern Highway (M-10) is a major artery in Oakland County that connects the robust Southfield office market to Downtown Detroit.                |
| - | Strong daytime population with just over 130,000 employees working within a five-mile radius of Franklin Plaza.                                       |

- Planned renovations are expected to be complete by the End of 2024.
- The Twelve Mile & Telegraph intersection which is one of the busiest intersections in Oakland County is just one mile east of Franklin Plaza.