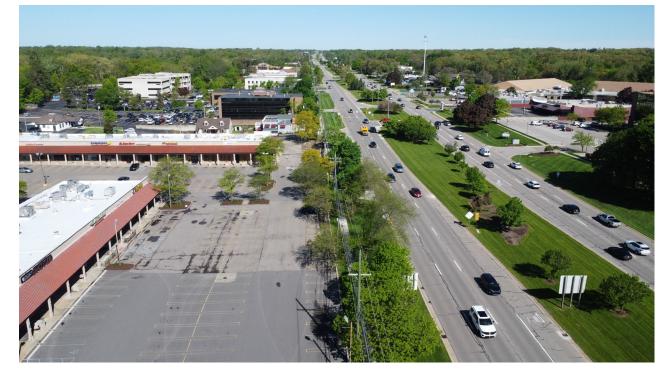

#### **PROPERTY HIGHLIGHTS**

| - | Franklin Plaza is a premier shopping center positioned at the intersection of Twelve Mile & Northwestern Highway (M-10) and features over 41,000 VPD. |
|---|-------------------------------------------------------------------------------------------------------------------------------------------------------|
| - | Northwestern Highway (M-10) is a major artery in Oakland County that connects the robust Southfield office market to Downtown Detroit.                |
| - | Strong daytime population with just over 130,000 employees working within a five-mile radius of Franklin Plaza.                                       |

- Planned renovations are expected to be complete by the End of 2024.
- The Twelve Mile & Telegraph intersection which is one of the busiest intersections in Oakland County is just one mile east of Franklin Plaza.