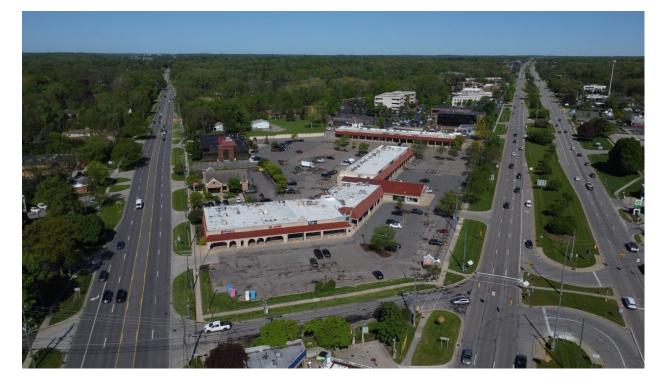

#### **PROPERTY HIGHLIGHTS**

| - | Franklin Plaza is a premier shopping center positioned at the intersection of Twelve Mile & Northwestern Highway (M-10) and features over 41,000 VPD. |
|---|-------------------------------------------------------------------------------------------------------------------------------------------------------|
| - | Northwestern Highway (M-10) is a major artery in Oakland County that connects the robust Southfield office market to Downtown Detroit.                |
| - | Strong daytime population with just over 130,000 employees working within a five-mile radius of Franklin Plaza.                                       |

- Planned renovations are expected to be complete by the End of 2024.
- The Twelve Mile & Telegraph intersection which is one of the busiest intersections in Oakland County is just one mile east of Franklin Plaza.